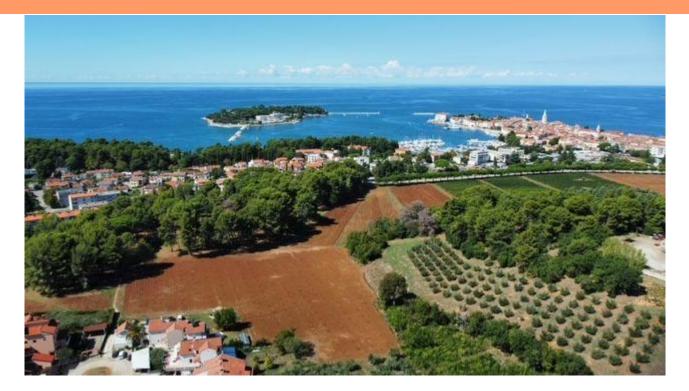

House in a quite residential area in Porec! Total surface is 192 sq.m. Land plot is 82 sq.m. In fact it is a semi-detached house. The house consists of a basement, a ground floor and first floor. On the basement there are storage spaces. On the ground floor there is an entrance hall, a living room, a kitchen and a covered terrace. On the first floor there are three bedrooms and a bathroom.