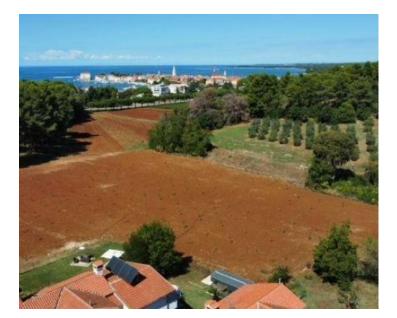

House in a quite residential area in Porec! Total surface is 192 sq.m. Land plot is 82 sq.m. In fact it is a semi-detached house. The house consists of a basement, a ground floor and first floor. On the basement there are storage spaces. On the ground floor there is an entrance hall, a living room, a kitchen and a covered terrace. On the first floor there are three bedrooms and a bathroom.