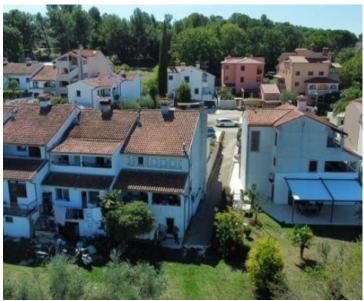

House in a quite residential area in Porec! Total surface is 192 sq.m. Land plot is 82 sq.m. In fact it is a semi-detached house. The house consists of a basement, a ground floor and first floor. On the basement there are storage spaces. On the ground floor there is an entrance hall, a living room, a kitchen and a covered terrace. On the first floor there are three bedrooms and a bathroom.