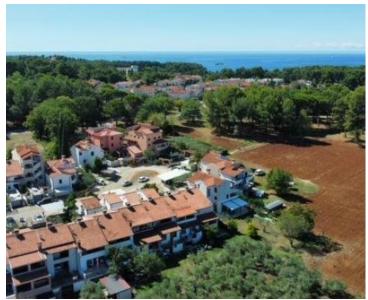

House in a quite residential area in Porec! Total surface is 192 sq.m. Land plot is 82 sq.m. In fact it is a semi-detached house. The house consists of a basement, a ground floor and first floor. On the basement there are storage spaces. On the ground floor there is an entrance hall, a living room, a kitchen and a covered terrace. On the first floor there are three bedrooms and a bathroom.