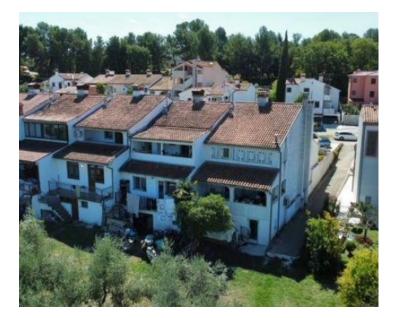

House in a quite residential area in Porec! Total surface is 192 sq.m. Land plot is 82 sq.m. In fact it is a semi-detached house. The house consists of a basement, a ground floor and first floor. On the basement there are storage spaces. On the ground floor there is an entrance hall, a living room, a kitchen and a covered terrace. On the first floor there are three bedrooms and a bathroom.