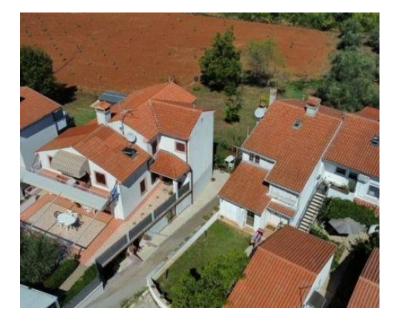

House in a quite residential area in Porec! Total surface is 192 sq.m. Land plot is 82 sq.m. In fact it is a semi-detached house. The house consists of a basement, a ground floor and first floor. On the basement there are storage spaces. On the ground floor there is an entrance hall, a living room, a kitchen and a covered terrace. On the first floor there are three bedrooms and a bathroom.