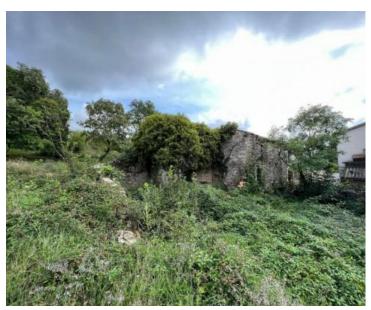

The 1st floor is in the Roh-Bau stage without any joinery.

In front of the house is a concrete terrace with an old stork.

The 2nd house is an old Istrian stone house in a row that needs a complete adaptation, and extends through the ground floor and the first floor with a total living area of 120 m2.

The facilities have water and electricity connections. An asphalted road leads to the property. Behind the house is a ruined stone barn, marked and recorded in the cadastral register.

Property of great investment potential.