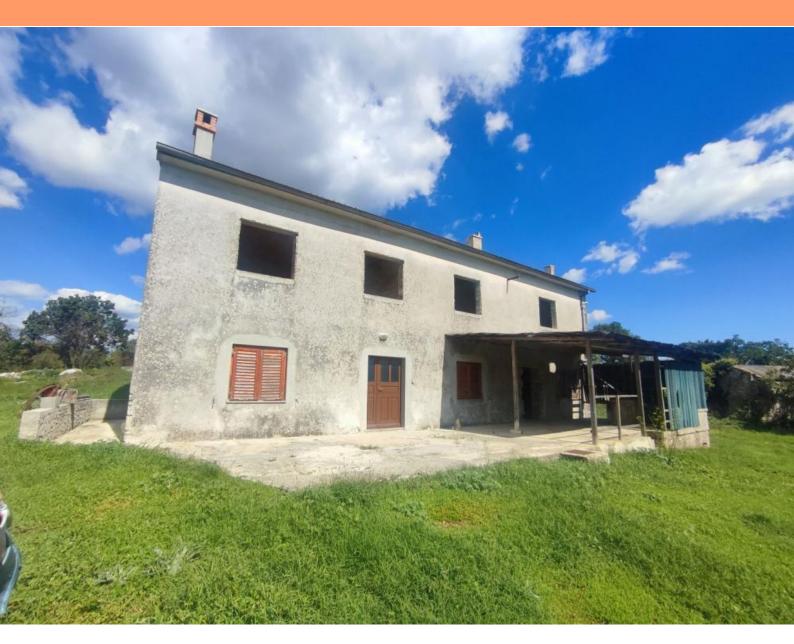

#### RE-U-16433 House Istria > Rovinj Svetvinčenat No No 320 sqm 9300 sqm 3

No. of bathrooms Price 2 € 300 000

Gorgeous estate in Svetvincenat area with total area of land - 9300 sq.m., almost 1 hectare of land. A small part of the land is of construction type, and the rest is of agricultural type. There are two older buildings on the land with total surface of 320 sq.m.

The 1st house consists of a ground floor and a first floor.

Each floor has 100 m2 of living space.

The ground floor is partially furnished and consists of a kitchen with dining room, bedroom, bathroom, wooden exterior and interior joinery.

The 1st floor is in the Roh-Bau stage without any joinery.

In front of the house is a concrete terrace with an old stork.

The 2nd house is an old Istrian stone house in a row that needs a complete adaptation, and extends through the ground floor and the first floor with a total living area of 120 m2.