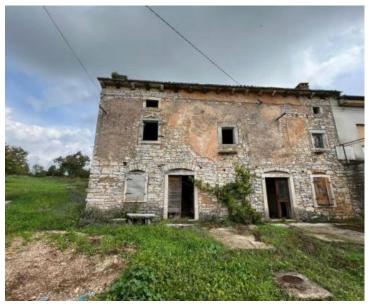

The 1st floor is in the Roh-Bau stage without any joinery.

In front of the house is a concrete terrace with an old stork.

The 2nd house is an old Istrian stone house in a row that needs a complete adaptation, and extends through the ground floor and the first floor with a total living area of 120 m2.

The facilities have water and electricity connections. An asphalted road leads to the property. Behind the house is a ruined stone barn, marked and recorded in the cadastral register.

Property of great investment potential.