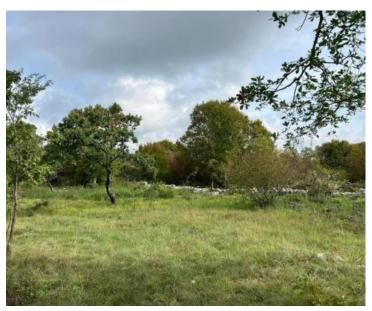

#### RE-U-16433 House Istria > Rovinj Svetvinčenat No No 320 sqm 9300 sqm 3

No. of bathrooms Price 2 € 300 000

Gorgeous estate in Svetvincenat area with total area of land - 9300 sq.m., almost 1 hectare of land. A small part of the land is of construction type, and the rest is of agricultural type. There are two older buildings on the land with total surface of 320 sq.m.