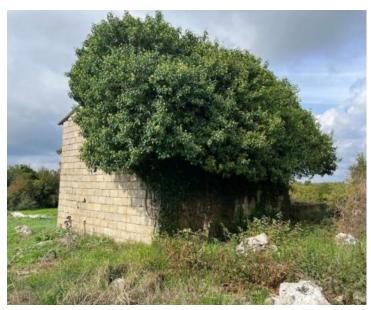

The facilities have water and electricity connections. An asphalted road leads to the property. Behind the house is a ruined stone barn, marked and recorded in the cadastral register.

Property of great investment potential.