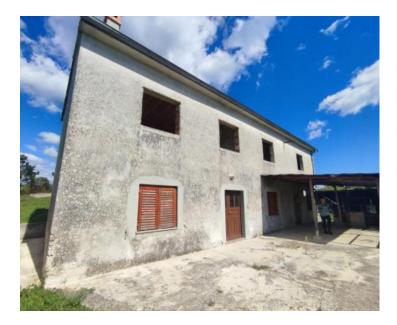

The 1st house consists of a ground floor and a first floor.

Each floor has 100 m2 of living space.

The ground floor is partially furnished and consists of a kitchen with dining room, bedroom, bathroom, wooden exterior and interior joinery.

The 1st floor is in the Roh-Bau stage without any joinery.

In front of the house is a concrete terrace with an old stork.

The 2nd house is an old Istrian stone house in a row that needs a complete adaptation, and extends through the ground floor and the first floor with a total living area of 120 m2.