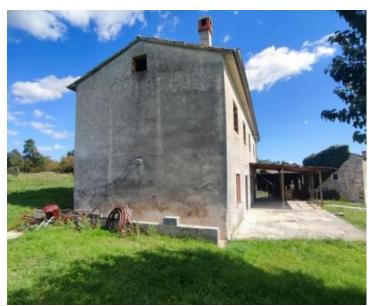

The 1st floor is in the Roh-Bau stage without any joinery.

In front of the house is a concrete terrace with an old stork.

The 2nd house is an old Istrian stone house in a row that needs a complete adaptation, and extends through the ground floor and the first floor with a total living area of 120 m2.

The facilities have water and electricity connections. An asphalted road leads to the property. Behind the house is a ruined stone barn, marked and recorded in the cadastral register.

Property of great investment potential.