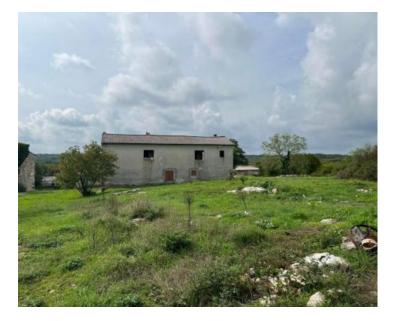

The 1st house consists of a ground floor and a first floor.

Each floor has 100 m2 of living space.

The ground floor is partially furnished and consists of a kitchen with dining room, bedroom, bathroom, wooden exterior and interior joinery.

The 1st floor is in the Roh-Bau stage without any joinery.

In front of the house is a concrete terrace with an old stork.

The 2nd house is an old Istrian stone house in a row that needs a complete adaptation, and extends through the ground floor and the first floor with a total living area of 120 m2.