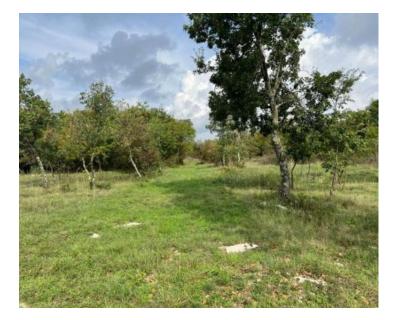

#### RE-U-16433 House Istria > Rovinj Svetvinčenat No No 320 sqm 9300 sqm 3

No. of bathrooms Price 2 € 300 000

Gorgeous estate in Svetvincenat area with total area of land - 9300 sq.m., almost 1 hectare of land. A small part of the land is of construction type, and the rest is of agricultural type. There are two older buildings on the land with total surface of 320 sq.m.