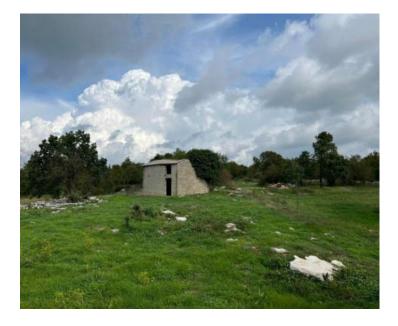

The facilities have water and electricity connections. An asphalted road leads to the property. Behind the house is a ruined stone barn, marked and recorded in the cadastral register.

Property of great investment potential.