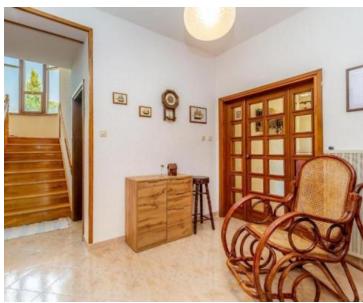

The second is a studio apartment of 22 m2.

On the first and second floor there is a six-room duplex apartment with a total area of 190 m2. On the first floor, next to the corridor, there are two bedrooms, a bathroom and a kitchen with a dining room and a living room that leads to a spacious terrace with a view of the sea. On the second floor there is a bathroom, two bedrooms with terraces with a panoramic view of the sea and two bedrooms with their own balconies with a partial view of the sea.