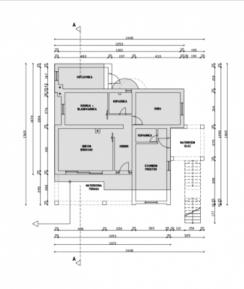

There are two apartments on the ground floor of the house, each of which has its own spacious terrace for outdoor gatherings.

One apartment is a two-bedroom apartment with a living room, a kitchen with a dining area and a bathroom with a total area of 60 m2.

The second is a studio apartment of 22 m2.

On the first and second floor there is a six-room duplex apartment with a total area of 190 m2. On the first floor, next to the corridor, there are two bedrooms, a bathroom and a kitchen with a dining room and a living room that leads to a spacious terrace with a view of the sea. On the second floor there is a bathroom, two bedrooms with terraces with a panoramic view of the sea and two bedrooms with their own balconies with a partial view of the sea.