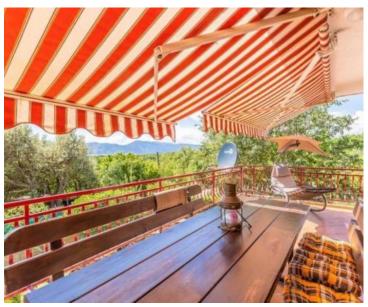

**Price** € 623 000

Detached house with 3 apartments and a sea view just 600 meters from the sea in Šotovento on Krk peninsula!

Detached house is located in a small and quiet village of Pinezić, it has total area of 282 sq.m.

The house is decorated with a garden of 460 m2 where there is a parking lot for several cars, a barbecue area and a beautifully landscaped garden.

The property is fully furnished and is being sold as such. It is equipped with air conditioning devices and there is also the possibility of central heating. Solar panels on the roof are used to heat sanitary water. This property is decorated with its location and the possibility to use it as a family house but also for tourist rental.