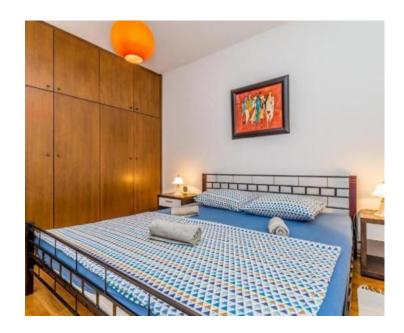

There are two apartments on the ground floor of the house, each of which has its own spacious terrace for outdoor gatherings.

One apartment is a two-bedroom apartment with a living room, a kitchen with a dining area and a bathroom with a total area of 60 m2.

The second is a studio apartment of 22 m2.

On the first and second floor there is a six-room duplex apartment with a total area of 190 m2. On the first floor, next to the corridor, there are two bedrooms, a bathroom and a kitchen with a dining room and a living room that leads to a spacious terrace with a view of the sea. On the second floor there is a bathroom, two bedrooms with terraces with a panoramic view of the sea and two bedrooms with their own balconies with a partial view of the sea.