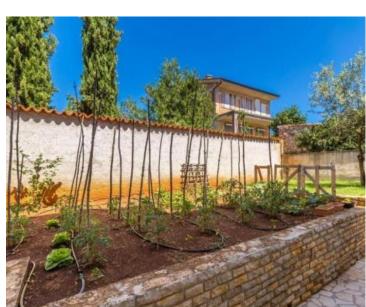

The house is decorated with a garden of 460 m2 where there is a parking lot for several cars, a barbecue area and a beautifully landscaped garden.

The property is fully furnished and is being sold as such. It is equipped with air conditioning devices and there is also the possibility of central heating. Solar panels on the roof are used to heat sanitary water. This property is decorated with its location and the possibility to use it as a family house but also for tourist rental.