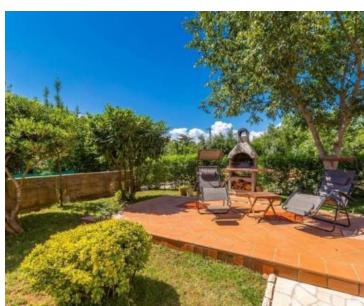

The house is decorated with a garden of 460 m2 where there is a parking lot for several cars, a barbecue area and a beautifully landscaped garden.

The property is fully furnished and is being sold as such. It is equipped with air conditioning devices and there is also the possibility of central heating. Solar panels on the roof are used to heat sanitary water. This property is decorated with its location and the possibility to use it as a family house but also for tourist rental.