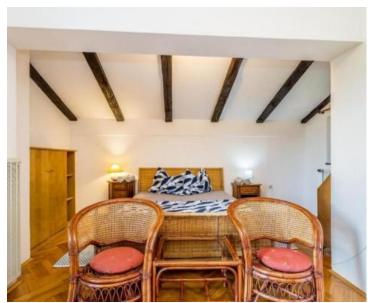

The second is a studio apartment of 22 m2.

On the first and second floor there is a six-room duplex apartment with a total area of 190 m2. On the first floor, next to the corridor, there are two bedrooms, a bathroom and a kitchen with a dining room and a living room that leads to a spacious terrace with a view of the sea. On the second floor there is a bathroom, two bedrooms with terraces with a panoramic view of the sea and two bedrooms with their own balconies with a partial view of the sea.