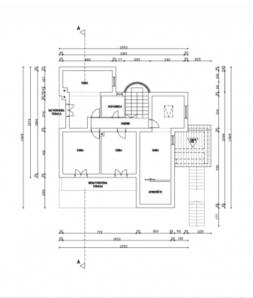

The second is a studio apartment of 22 m2.

On the first and second floor there is a six-room duplex apartment with a total area of 190 m2. On the first floor, next to the corridor, there are two bedrooms, a bathroom and a kitchen with a dining room and a living room that leads to a spacious terrace with a view of the sea. On the second floor there is a bathroom, two bedrooms with terraces with a panoramic view of the sea and two bedrooms with their own balconies with a partial view of the sea.