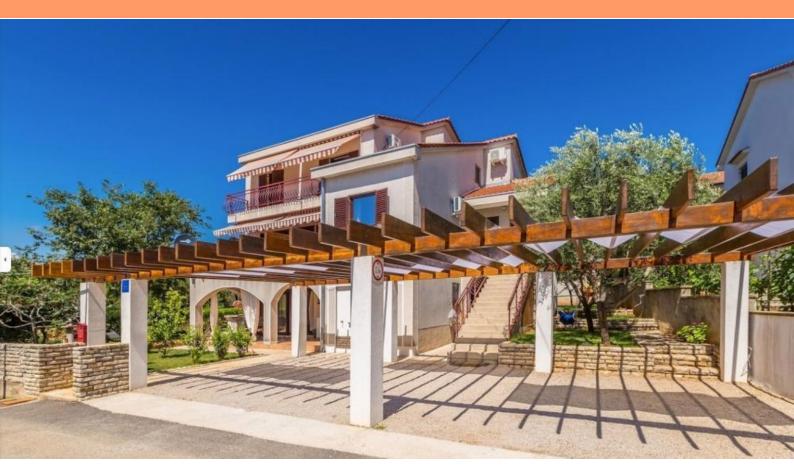

**Price** € 623 000

Detached house with 3 apartments and a sea view just 600 meters from the sea in Šotovento on Krk peninsula!

Detached house is located in a small and quiet village of Pinezić, it has total area of 282 sq.m.

There are two apartments on the ground floor of the house, each of which has its own spacious terrace for outdoor gatherings.

One apartment is a two-bedroom apartment with a living room, a kitchen with a dining area and a bathroom with a total area of 60 m2.

The house is decorated with a garden of 460 m2 where there is a parking lot for several cars, a barbecue area and a beautifully landscaped garden.

The property is fully furnished and is being sold as such. It is equipped with air conditioning devices and there is also the possibility of central heating. Solar panels on the roof are used to heat sanitary water. This property is decorated with its location and the possibility to use it as a family house but also for tourist rental.