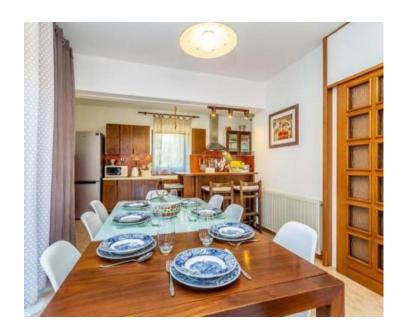

There are two apartments on the ground floor of the house, each of which has its own spacious terrace for outdoor gatherings.

One apartment is a two-bedroom apartment with a living room, a kitchen with a dining area and a bathroom with a total area of 60 m2.

The second is a studio apartment of 22 m2.

On the first and second floor there is a six-room duplex apartment with a total area of 190 m2. On the first floor, next to the corridor, there are two bedrooms, a bathroom and a kitchen with a dining room and a living room that leads to a spacious terrace with a view of the sea. On the second floor there is a bathroom, two bedrooms with terraces with a panoramic view of the sea and two bedrooms with their own balconies with a partial view of the sea.