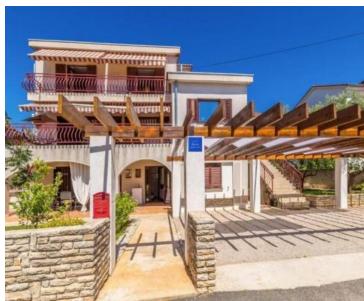

**Price** € 623 000

Detached house with 3 apartments and a sea view just 600 meters from the sea in Šotovento on Krk peninsula!

Detached house is located in a small and quiet village of Pinezić, it has total area of 282 sq.m.

The house is decorated with a garden of 460 m2 where there is a parking lot for several cars, a barbecue area and a beautifully landscaped garden.

The property is fully furnished and is being sold as such. It is equipped with air conditioning devices and there is also the possibility of central heating. Solar panels on the roof are used to heat sanitary water. This property is decorated with its location and the possibility to use it as a family house but also for tourist rental.