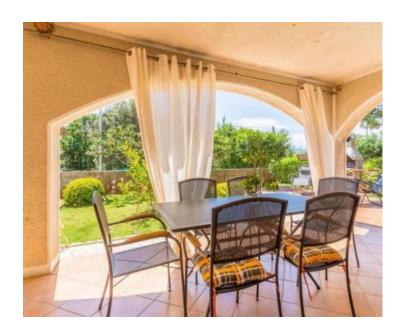

There are two apartments on the ground floor of the house, each of which has its own spacious terrace for outdoor gatherings.

One apartment is a two-bedroom apartment with a living room, a kitchen with a dining area and a bathroom with a total area of 60 m2.

The house is decorated with a garden of 460 m2 where there is a parking lot for several cars, a barbecue area and a beautifully landscaped garden.

The property is fully furnished and is being sold as such. It is equipped with air conditioning devices and there is also the possibility of central heating. Solar panels on the roof are used to heat sanitary water. This property is decorated with its location and the possibility to use it as a family house but also for tourist rental.