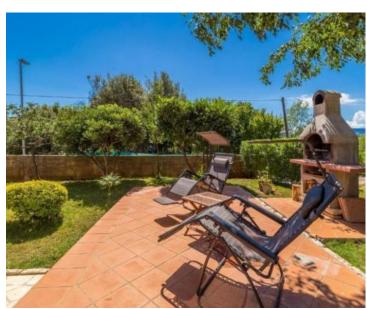

The house is decorated with a garden of 460 m2 where there is a parking lot for several cars, a barbecue area and a beautifully landscaped garden.

The property is fully furnished and is being sold as such. It is equipped with air conditioning devices and there is also the possibility of central heating. Solar panels on the roof are used to heat sanitary water. This property is decorated with its location and the possibility to use it as a family house but also for tourist rental.