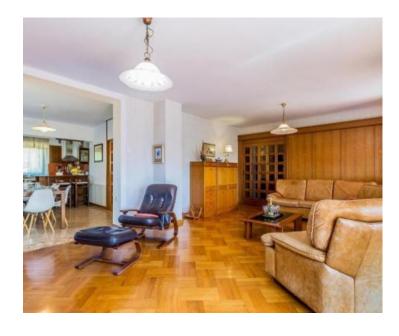

The house is decorated with a garden of 460 m2 where there is a parking lot for several cars, a barbecue area and a beautifully landscaped garden.

The property is fully furnished and is being sold as such. It is equipped with air conditioning devices and there is also the possibility of central heating. Solar panels on the roof are used to heat sanitary water. This property is decorated with its location and the possibility to use it as a family house but also for tourist rental.