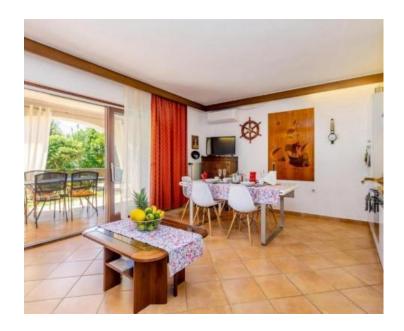

There are two apartments on the ground floor of the house, each of which has its own spacious terrace for outdoor gatherings.

One apartment is a two-bedroom apartment with a living room, a kitchen with a dining area and a bathroom with a total area of 60 m2.

The second is a studio apartment of 22 m2.

On the first and second floor there is a six-room duplex apartment with a total area of 190 m2. On the first floor, next to the corridor, there are two bedrooms, a bathroom and a kitchen with a dining room and a living room that leads to a spacious terrace with a view of the sea. On the second floor there is a bathroom, two bedrooms with terraces with a panoramic view of the sea and two bedrooms with their own balconies with a partial view of the sea.

The house is decorated with a garden of 460 m2 where there is a parking lot for several cars, a barbecue area and a beautifully landscaped garden.

The property is fully furnished and is being sold as such. It is equipped with air conditioning devices and there is also the possibility of central heating. Solar panels on the roof are used to heat sanitary water. This property is decorated with its location and the possibility to use it as a family house but also for tourist rental.