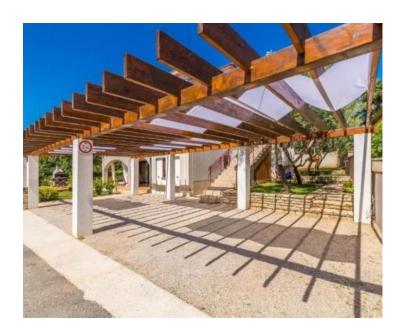

There are two apartments on the ground floor of the house, each of which has its own spacious terrace for outdoor gatherings.

One apartment is a two-bedroom apartment with a living room, a kitchen with a dining area and a bathroom with a total area of 60 m2.