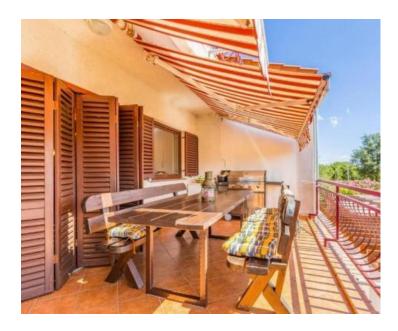

There are two apartments on the ground floor of the house, each of which has its own spacious terrace for outdoor gatherings.

One apartment is a two-bedroom apartment with a living room, a kitchen with a dining area and a bathroom with a total area of 60 m2.

The house is decorated with a garden of 460 m2 where there is a parking lot for several cars, a barbecue area and a beautifully landscaped garden.

The property is fully furnished and is being sold as such. It is equipped with air conditioning devices and there is also the possibility of central heating. Solar panels on the roof are used to heat sanitary water. This property is decorated with its location and the possibility to use it as a family house but also for tourist rental.