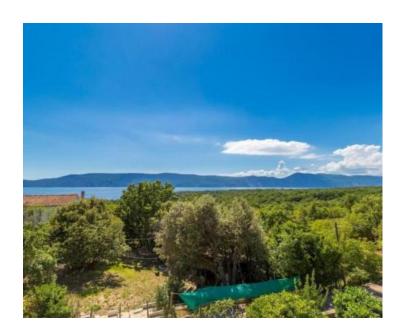

**Price** € 623 000

Detached house with 3 apartments and a sea view just 600 meters from the sea in Šotovento on Krk peninsula!

Detached house is located in a small and quiet village of Pinezić, it has total area of 282 sq.m.

The house is decorated with a garden of 460 m2 where there is a parking lot for several cars, a barbecue area and a beautifully landscaped garden.

The property is fully furnished and is being sold as such. It is equipped with air conditioning devices and there is also the possibility of central heating. Solar panels on the roof are used to heat sanitary water. This property is decorated with its location and the possibility to use it as a family house but also for tourist rental.