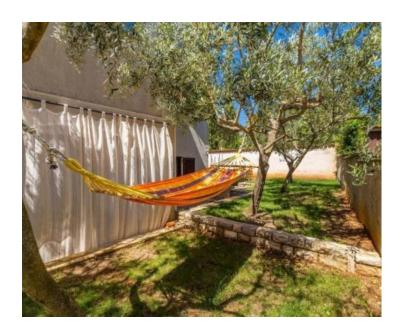

The house is decorated with a garden of 460 m2 where there is a parking lot for several cars, a barbecue area and a beautifully landscaped garden.

The property is fully furnished and is being sold as such. It is equipped with air conditioning devices and there is also the possibility of central heating. Solar panels on the roof are used to heat sanitary water. This property is decorated with its location and the possibility to use it as a family house but also for tourist rental.