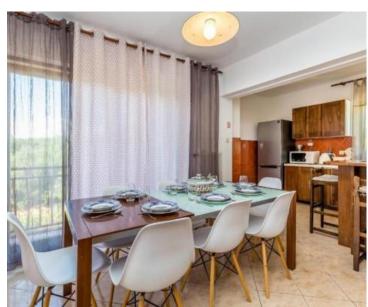

There are two apartments on the ground floor of the house, each of which has its own spacious terrace for outdoor gatherings.

One apartment is a two-bedroom apartment with a living room, a kitchen with a dining area and a bathroom with a total area of 60 m2.

The second is a studio apartment of 22 m2.

On the first and second floor there is a six-room duplex apartment with a total area of 190 m2. On the first floor, next to the corridor, there are two bedrooms, a bathroom and a kitchen with a dining room and a living room that leads to a spacious terrace with a view of the sea. On the second floor there is a bathroom, two bedrooms with terraces with a panoramic view of the sea and two bedrooms with their own balconies with a partial view of the sea.