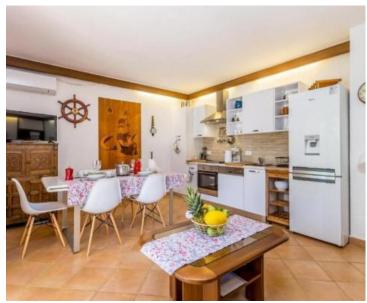

There are two apartments on the ground floor of the house, each of which has its own spacious terrace for outdoor gatherings.

One apartment is a two-bedroom apartment with a living room, a kitchen with a dining area and a bathroom with a total area of 60 m2.

The second is a studio apartment of 22 m2.

On the first and second floor there is a six-room duplex apartment with a total area of 190 m2. On the first floor, next to the corridor, there are two bedrooms, a bathroom and a kitchen with a dining room and a living room that leads to a spacious terrace with a view of the sea. On the second floor there is a bathroom, two bedrooms with terraces with a panoramic view of the sea and two bedrooms with their own balconies with a partial view of the sea.