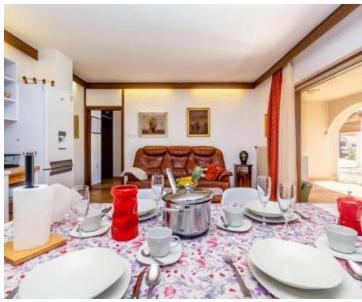

There are two apartments on the ground floor of the house, each of which has its own spacious terrace for outdoor gatherings.

One apartment is a two-bedroom apartment with a living room, a kitchen with a dining area and a bathroom with a total area of 60 m2.

The second is a studio apartment of 22 m2.

On the first and second floor there is a six-room duplex apartment with a total area of 190 m2. On the first floor, next to the corridor, there are two bedrooms, a bathroom and a kitchen with a dining room and a living room that leads to a spacious terrace with a view of the sea. On the second floor there is a bathroom, two bedrooms with terraces with a panoramic view of the sea and two bedrooms with their own balconies with a partial view of the sea.