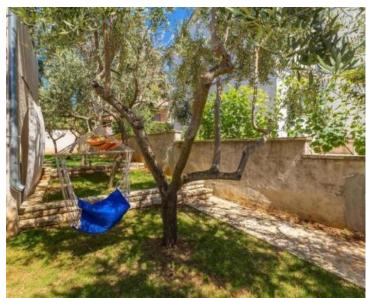

The house is decorated with a garden of 460 m2 where there is a parking lot for several cars, a barbecue area and a beautifully landscaped garden.

The property is fully furnished and is being sold as such. It is equipped with air conditioning devices and there is also the possibility of central heating. Solar panels on the roof are used to heat sanitary water. This property is decorated with its location and the possibility to use it as a family house but also for tourist rental.