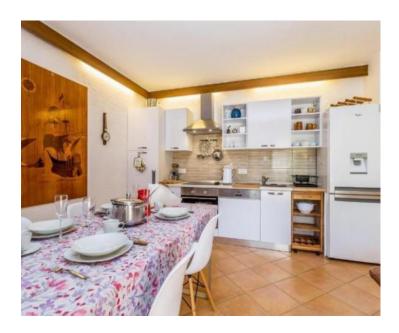

There are two apartments on the ground floor of the house, each of which has its own spacious terrace for outdoor gatherings.

One apartment is a two-bedroom apartment with a living room, a kitchen with a dining area and a bathroom with a total area of 60 m2.

The second is a studio apartment of 22 m2.

On the first and second floor there is a six-room duplex apartment with a total area of 190 m2. On the first floor, next to the corridor, there are two bedrooms, a bathroom and a kitchen with a dining room and a living room that leads to a spacious terrace with a view of the sea. On the second floor there is a bathroom, two bedrooms with terraces with a panoramic view of the sea and two bedrooms with their own balconies with a partial view of the sea.