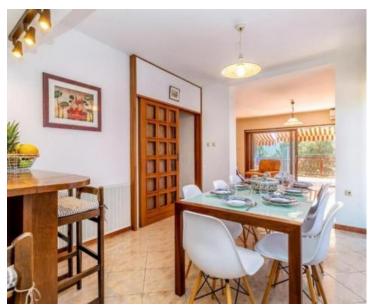

There are two apartments on the ground floor of the house, each of which has its own spacious terrace for outdoor gatherings.

One apartment is a two-bedroom apartment with a living room, a kitchen with a dining area and a bathroom with a total area of 60 m2.

The second is a studio apartment of 22 m2.

On the first and second floor there is a six-room duplex apartment with a total area of 190 m2. On the first floor, next to the corridor, there are two bedrooms, a bathroom and a kitchen with a dining room and a living room that leads to a spacious terrace with a view of the sea. On the second floor there is a bathroom, two bedrooms with terraces with a panoramic view of the sea and two bedrooms with their own balconies with a partial view of the sea.