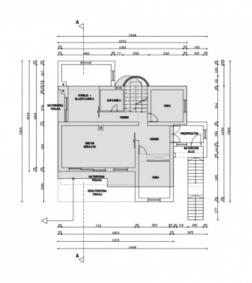

The second is a studio apartment of 22 m2.

On the first and second floor there is a six-room duplex apartment with a total area of 190 m2. On the first floor, next to the corridor, there are two bedrooms, a bathroom and a kitchen with a dining room and a living room that leads to a spacious terrace with a view of the sea. On the second floor there is a bathroom, two bedrooms with terraces with a panoramic view of the sea and two bedrooms with their own balconies with a partial view of the sea.