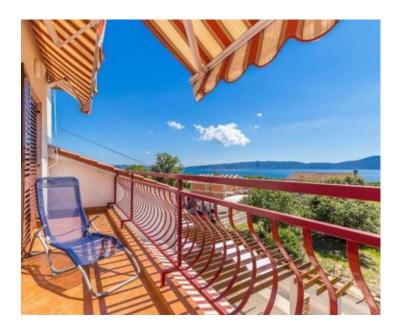

The second is a studio apartment of 22 m2.

On the first and second floor there is a six-room duplex apartment with a total area of 190 m2. On the first floor, next to the corridor, there are two bedrooms, a bathroom and a kitchen with a dining room and a living room that leads to a spacious terrace with a view of the sea. On the second floor there is a bathroom, two bedrooms with terraces with a panoramic view of the sea and two bedrooms with their own balconies with a partial view of the sea.