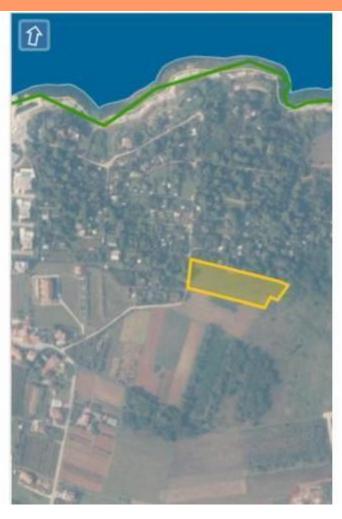

RefRE-MAR-CRVTypeLand plotRegionIstria → UmagLocationCrveni Vrh

Front lineNoSea viewYesDistance to sea200 mPlot size5688 sqmPrice€ 1 400 000

Unique land plot for sale on Crveni Vrh just 200 meters from the beachline!

Land is located in close vicinity to Petram and Kempinski 5\*\*\*\* star projects which is an added-value of the location.

You will spend much less for marketing using Petram and Kempinski vicinity and umbrella advertising.

Total surface of land is 5688 sq.m. T2 zoning - land is meant for touristic villas and apartments.

It is possible to build villas of 2 levels (P+1), max 7 meters high.

Water, electriity, good road available.

There is a possibility to buy neighbouring land of 4374 sq.m. for same price approximately. It will give 1,1 ha of building land in T2 zone.

On both land it is possible to construct villas of 270 beds in total, it means max 30 villas.