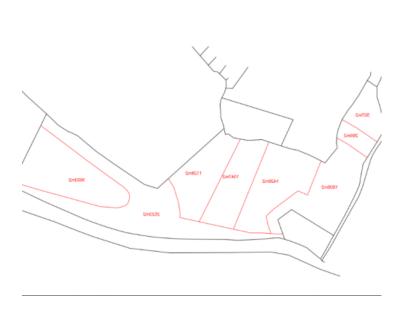

Ref RE-AB-MEDV2
Type Land plot

**Region** Kvarner > Opatija

**Location** Medveja

Front line No
Sea view Yes
Distance to sea 30 m

 Plot size
 10578 sqm

 Price
 € 1 815 000

Spacious land plot on the second row to the sea in Medveja, with wonderful sea views opening! Land is positioned right above the main road.

Total area is 10578 sq.m., over 1 ha.

Of this area 5600 sq.m. are within urbanization zone.

All utilities are nearby.

Overall additional expenses borne by the Buyer of real estate in Croatia are around 7% of property cost in total, which includes: property transfer tax (3% of property value), agency/brokerage commission (3%+VAT on commission), advocate fee (cca 1%), notary fee, court registration fee and official certified translation expenses. Agency/brokerage agreement is signed prior to visiting properties.