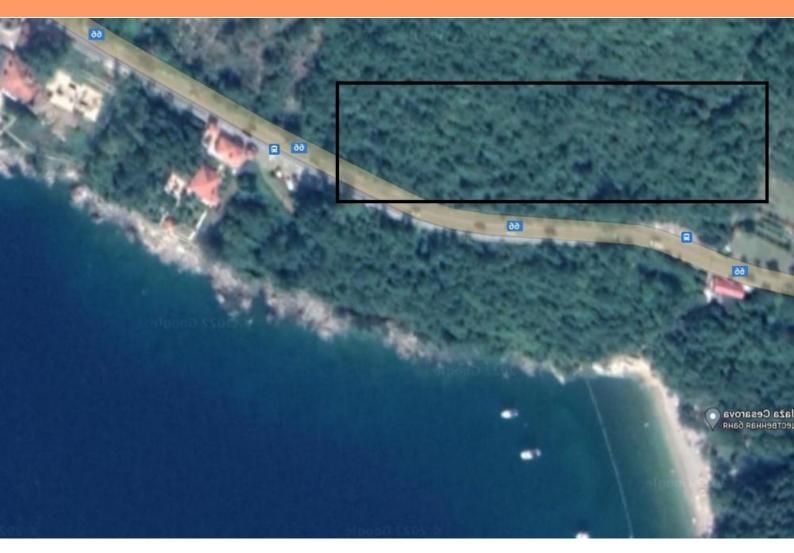

Ref RE-AB-MEDV2
Type Land plot

**Region** Kvarner > Opatija

**Location** Medveja

Front line No
Sea view Yes
Distance to sea 30 m

 Plot size
 10578 sqm

 Price
 € 1 815 000

Spacious land plot on the second row to the sea in Medveja, with wonderful sea views opening! Land is positioned right above the main road.

Total area is 10578 sq.m., over 1 ha.

Of this area 5600 sq.m. are within urbanization zone.

All utilities are nearby.

Overall additional expenses borne by the Buyer of real estate in Croatia are around 7% of property cost in total, which includes: property transfer tax (3% of property value), agency/brokerage commission (3%+VAT on commission), advocate fee (cca 1%), notary fee, court registration fee and official certified translation expenses. Agency/brokerage agreement is signed prior to visiting properties.