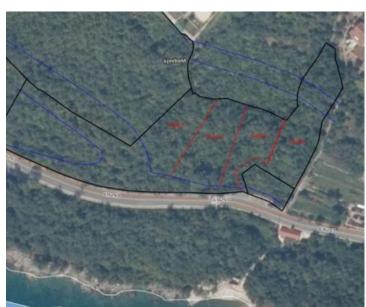

Ref RE-AB-MEDV2
Type Land plot

**Region** Kvarner > Opatija

**Location** Medveja

Front line No
Sea view Yes
Distance to sea 30 m

 Plot size
 10578 sqm

 Price
 € 1 815 000

Spacious land plot on the second row to the sea in Medveja, with wonderful sea views opening! Land is positioned right above the main road.

Total area is 10578 sq.m., over 1 ha.

Of this area 5600 sq.m. are within urbanization zone.

All utilities are nearby.

Overall additional expenses borne by the Buyer of real estate in Croatia are around 7% of property cost in total, which includes: property transfer tax (3% of property value), agency/brokerage commission (3%+VAT on commission), advocate fee (cca 1%), notary fee, court registration fee and official certified translation expenses. Agency/brokerage agreement is signed prior to visiting properties.