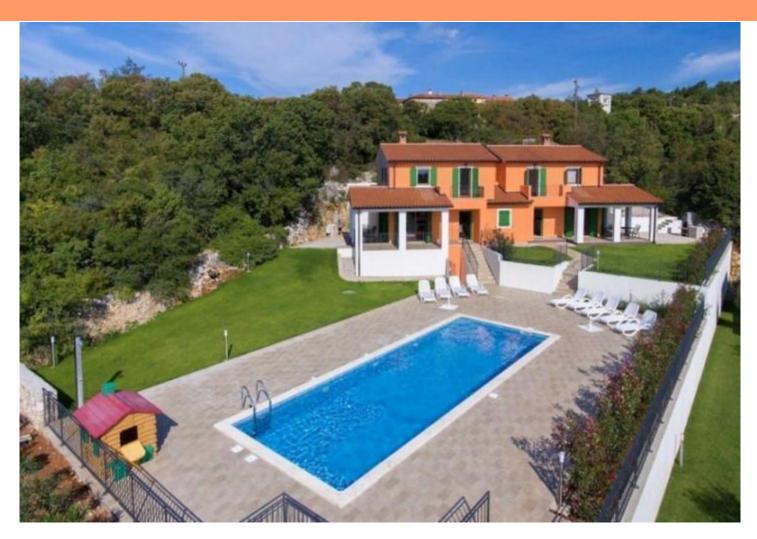

Wonderful villa in a desirable location just 4,5 km from the sea in Rabac area! The surface of this well-built villa is 159 m<sup>2</sup>. Land plot is 1130 sq.m.

Villa extends through the ground floor and first floor and is divided vertically into two residential units of 79 m<sup>2</sup> each.

Both residential units are practically equipped and furnished.

On the ground floor, each residential unit has a living room, dining room and kitchen with access to a covered terrace, a bathroom and a spacious storage room, while on the upper floors there are two bedrooms, a bathroom and a terrace.

The central place on the fenced and horticulturally arranged garden with an irrigation system, from which there is a view of the old town center, is occupied by the large swimming pool of 54 sq.m. with a sunbathing area.