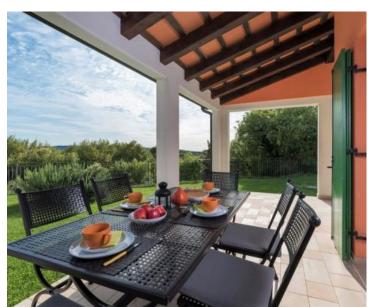

Both residential units are practically equipped and furnished.

On the ground floor, each residential unit has a living room, dining room and kitchen with access to a covered terrace, a bathroom and a spacious storage room, while on the upper floors there are two bedrooms, a bathroom and a terrace.

The central place on the fenced and horticulturally arranged garden with an irrigation system, from which there is a view of the old town center, is occupied by the large swimming pool of 54 sq.m. with a sunbathing area.