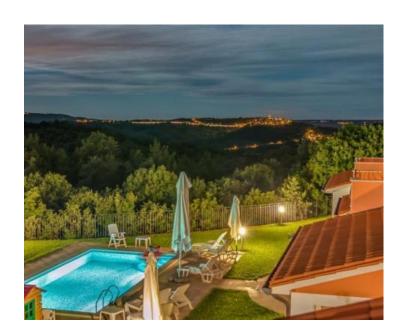

The central place on the fenced and horticulturally arranged garden with an irrigation system, from which there is a view of the old town center, is occupied by the large swimming pool of 54 sq.m. with a sunbathing area.