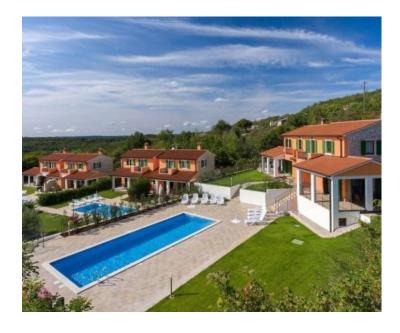

The central place on the fenced and horticulturally arranged garden with an irrigation system, from which there is a view of the old town center, is occupied by the large swimming pool of 54 sq.m. with a sunbathing area.