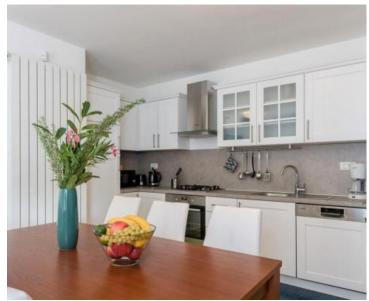

Both residential units are practically equipped and furnished.

On the ground floor, each residential unit has a living room, dining room and kitchen with access to a covered terrace, a bathroom and a spacious storage room, while on the upper floors there are two bedrooms, a bathroom and a terrace.