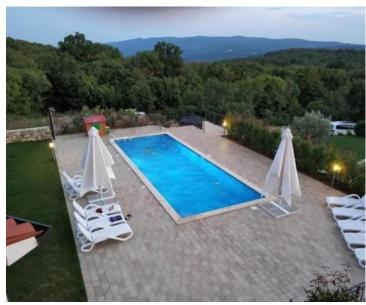

The central place on the fenced and horticulturally arranged garden with an irrigation system, from which there is a view of the old town center, is occupied by the large swimming pool of 54 sq.m. with a sunbathing area.