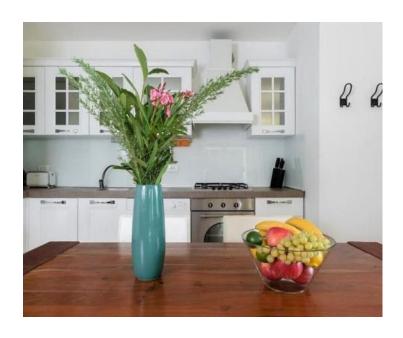

Both residential units are practically equipped and furnished.

On the ground floor, each residential unit has a living room, dining room and kitchen with access to a covered terrace, a bathroom and a spacious storage room, while on the upper floors there are two bedrooms, a bathroom and a terrace.