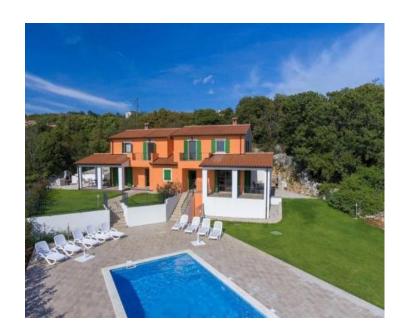

Wonderful villa in a desirable location just 4,5 km from the sea in Rabac area! The surface of this well-built villa is 159 m<sup>2</sup>. Land plot is 1130 sq.m.

Villa extends through the ground floor and first floor and is divided vertically into two residential units of 79 m<sup>2</sup> each.

The central place on the fenced and horticulturally arranged garden with an irrigation system, from which there is a view of the old town center, is occupied by the large swimming pool of 54 sq.m. with a sunbathing area.