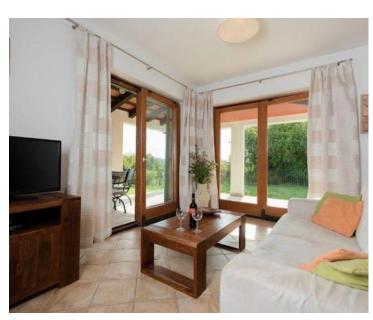

Both residential units are practically equipped and furnished.

On the ground floor, each residential unit has a living room, dining room and kitchen with access to a covered terrace, a bathroom and a spacious storage room, while on the upper floors there are two bedrooms, a bathroom and a terrace.