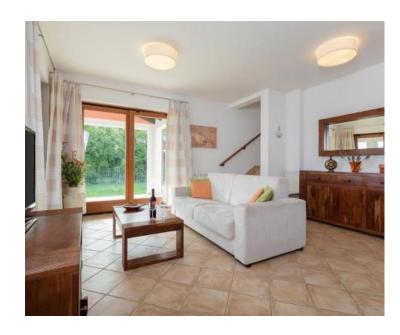

Both residential units are practically equipped and furnished.

On the ground floor, each residential unit has a living room, dining room and kitchen with access to a covered terrace, a bathroom and a spacious storage room, while on the upper floors there are two bedrooms, a bathroom and a terrace.