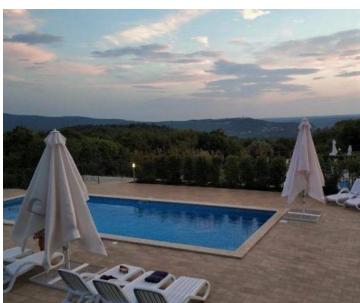

The central place on the fenced and horticulturally arranged garden with an irrigation system, from which there is a view of the old town center, is occupied by the large swimming pool of 54 sq.m. with a sunbathing area.