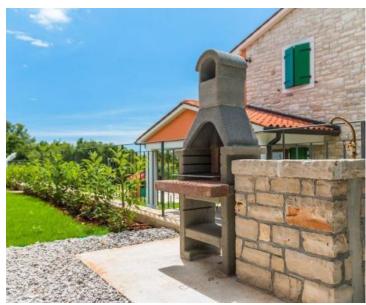

The central place on the fenced and horticulturally arranged garden with an irrigation system, from which there is a view of the old town center, is occupied by the large swimming pool of 54 sq.m. with a sunbathing area.