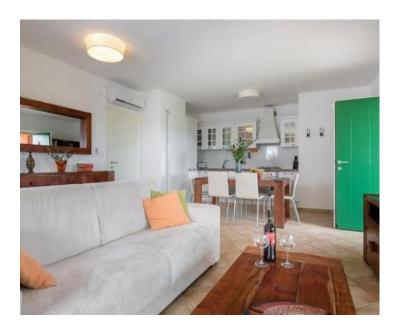

Both residential units are practically equipped and furnished.

On the ground floor, each residential unit has a living room, dining room and kitchen with access to a covered terrace, a bathroom and a spacious storage room, while on the upper floors there are two bedrooms, a bathroom and a terrace.