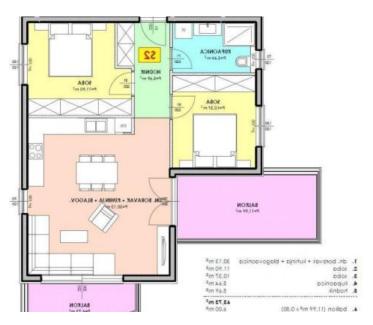

#### Last apartment is left:

The apartment is located on the second floor of the building and has a total living area of 73 m<sup>2</sup>.

The layout of the rooms includes a living room, a kitchen and a dining room with access to two balconies, a hallway, two bedrooms and a bathroom. The apartment offers a beautiful open view of the sea, which further contributes to the feeling of luxury and comfort.

The price of an outdoor parking space is €8,000, and there is the possibility of buying a storage room in the basement of the building, with an area of 7.67 m² to 10 m².

This apartment is ideal for all those looking for a modern and quality home near the sea.