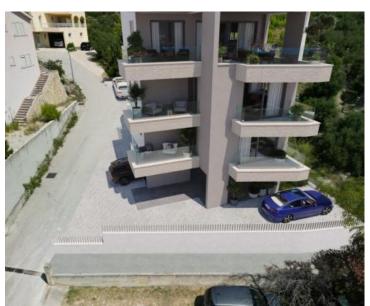

This new residence will have an elevator and will be built according to the highest construction and furnishing standards (security entrance doors, top-quality external thermal and sound insulation, five-chamber external openings, first-class ceramics and parquet, air conditioning, glass walls on the balconies, well-equipped bathrooms...).

All apartments on the upper floors will have an open view of the sea. Construction should be completed until July 1st, 2023.

The price of an outdoor parking space: €8,000 per place.

It is possible to purchase a storage room in the basement of the building (storage area from 7.67m2 to 10m2)

#### Last apartment is left:

The apartment is located on the second floor of the building and has a total living area of 73 m<sup>2</sup>.

The layout of the rooms includes a living room, a kitchen and a dining room with access to two balconies, a hallway, two bedrooms and a bathroom. The apartment offers a beautiful open view of the sea, which further contributes to the feeling of luxury and comfort.