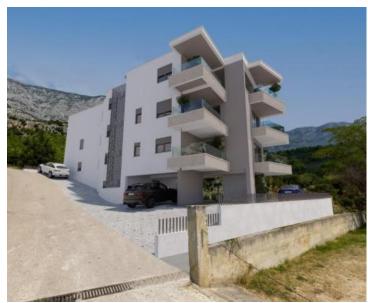

This new residence will have an elevator and will be built according to the highest construction and furnishing standards (security entrance doors, top-quality external thermal and sound insulation, five-chamber external openings, first-class ceramics and parquet, air conditioning, glass walls on the balconies, well-equipped bathrooms...).

All apartments on the upper floors will have an open view of the sea. Construction should be completed until July 1st, 2023.

The price of an outdoor parking space: €8,000 per place.

It is possible to purchase a storage room in the basement of the building (storage area from 7.67m2 to 10m2)

#### Last apartment is left:

The apartment is located on the second floor of the building and has a total living area of 73 m<sup>2</sup>.

The layout of the rooms includes a living room, a kitchen and a dining room with access to two balconies, a hallway, two bedrooms and a bathroom. The apartment offers a beautiful open view of the sea, which further contributes to the feeling of luxury and comfort.