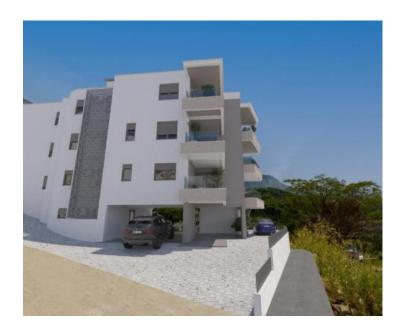

This new residence will have an elevator and will be built according to the highest construction and furnishing standards (security entrance doors, top-quality external thermal and sound insulation, five-chamber external openings, first-class ceramics and parquet, air conditioning, glass walls on the balconies, well-equipped bathrooms...).

All apartments on the upper floors will have an open view of the sea. Construction should be completed until July 1st, 2023.

The price of an outdoor parking space: €8,000 per place.

It is possible to purchase a storage room in the basement of the building (storage area from 7.67m2 to 10m2)