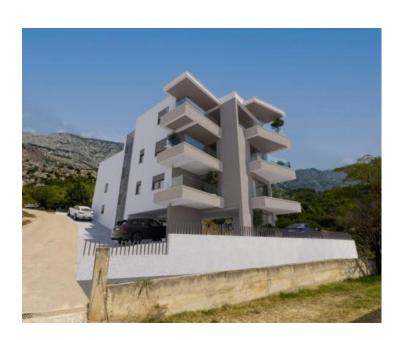

This new residence will have an elevator and will be built according to the highest construction and furnishing standards (security entrance doors, top-quality external thermal and sound insulation, five-chamber external openings, first-class ceramics and parquet, air conditioning, glass walls on the balconies, well-equipped bathrooms...).

All apartments on the upper floors will have an open view of the sea. Construction should be completed until July 1st, 2023.

The price of an outdoor parking space: €8,000 per place.

It is possible to purchase a storage room in the basement of the building (storage area from 7.67m2 to 10m2)

#### Last apartment is left:

The apartment is located on the second floor of the building and has a total living area of 73 m<sup>2</sup>.

The layout of the rooms includes a living room, a kitchen and a dining room with access to two balconies, a hallway, two bedrooms and a bathroom. The apartment offers a beautiful open view of the sea, which further contributes to the feeling of luxury and comfort.