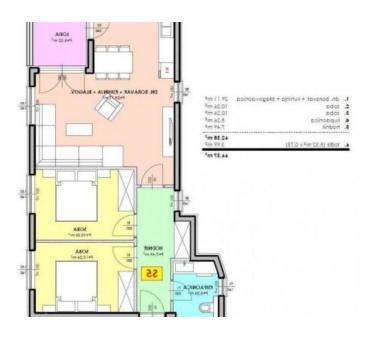

#### Last apartment is left:

The apartment is located on the second floor of the building and has a total living area of 73 m<sup>2</sup>.

The layout of the rooms includes a living room, a kitchen and a dining room with access to two balconies, a hallway, two bedrooms and a bathroom. The apartment offers a beautiful open view of the sea, which further contributes to the feeling of luxury and comfort.