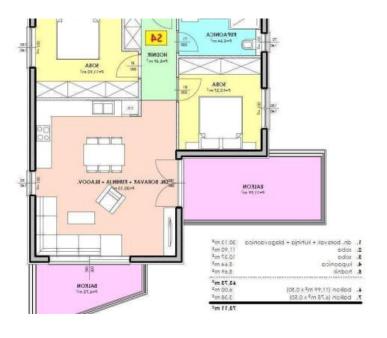

#### Last apartment is left:

The apartment is located on the second floor of the building and has a total living area of 73 m<sup>2</sup>.

The layout of the rooms includes a living room, a kitchen and a dining room with access to two balconies, a hallway, two bedrooms and a bathroom. The apartment offers a beautiful open view of the sea, which further contributes to the feeling of luxury and comfort.