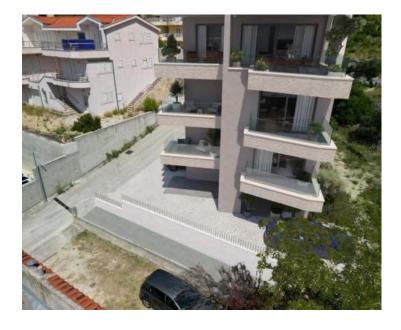

This new residence will have an elevator and will be built according to the highest construction and furnishing standards (security entrance doors, top-quality external thermal and sound insulation, five-chamber external openings, first-class ceramics and parquet, air conditioning, glass walls on the balconies, well-equipped bathrooms...).

All apartments on the upper floors will have an open view of the sea. Construction should be completed until July 1st, 2023.

The price of an outdoor parking space: €8,000 per place.

It is possible to purchase a storage room in the basement of the building (storage area from 7.67m2 to 10m2)

#### Last apartment is left:

The apartment is located on the second floor of the building and has a total living area of 73 m<sup>2</sup>.

The layout of the rooms includes a living room, a kitchen and a dining room with access to two balconies, a hallway, two bedrooms and a bathroom. The apartment offers a beautiful open view of the sea, which further contributes to the feeling of luxury and comfort.