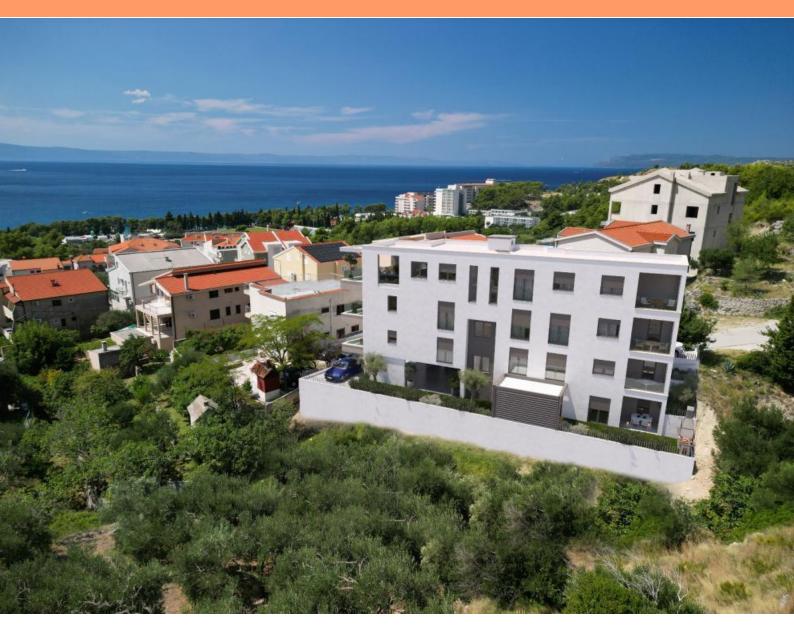

Ref RE-FIL-019

Type New development
Region Dalmatia > Makarska

Location Tucepi
Front line No
Sea view Yes
Distance to sea 390 m
Floorspace 73 sqm
No. of bedrooms 2

Tel: +385 91 357 3071 Viber, Whatsapp info@adrionika.com www.adrionika.com

This new residence will have an elevator and will be built according to the highest construction and furnishing standards (security entrance doors, top-quality external thermal and sound insulation, five-chamber external openings, first-class ceramics and parquet, air conditioning, glass walls on the balconies, well-equipped bathrooms...).

All apartments on the upper floors will have an open view of the sea. Construction should be completed until July 1st, 2023.

The price of an outdoor parking space: €8,000 per place.

It is possible to purchase a storage room in the basement of the building (storage area from 7.67m2 to 10m2)