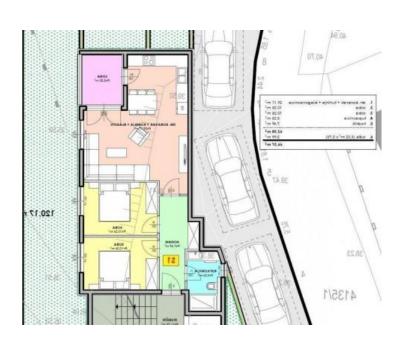

All apartments on the upper floors will have an open view of the sea. Construction should be completed until July 1st, 2023.

The price of an outdoor parking space: €8,000 per place.

It is possible to purchase a storage room in the basement of the building (storage area from 7.67m2 to 10m2)

#### Last apartment is left:

The apartment is located on the second floor of the building and has a total living area of 73 m<sup>2</sup>.

The layout of the rooms includes a living room, a kitchen and a dining room with access to two balconies, a hallway, two bedrooms and a bathroom. The apartment offers a beautiful open view of the sea, which further contributes to the feeling of luxury and comfort.