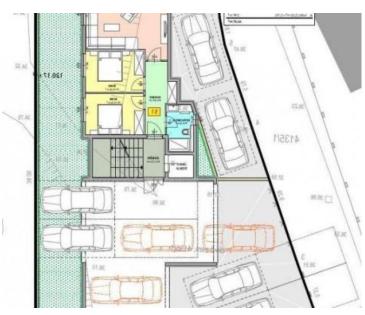

All apartments on the upper floors will have an open view of the sea. Construction should be completed until July 1st, 2023.

The price of an outdoor parking space: €8,000 per place.

It is possible to purchase a storage room in the basement of the building (storage area from 7.67m2 to 10m2)