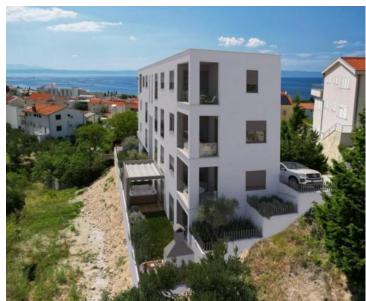

This new residence will have an elevator and will be built according to the highest construction and furnishing standards (security entrance doors, top-quality external thermal and sound insulation, five-chamber external openings, first-class ceramics and parquet, air conditioning, glass walls on the balconies, well-equipped bathrooms...).

All apartments on the upper floors will have an open view of the sea. Construction should be completed until July 1st, 2023.

The price of an outdoor parking space: €8,000 per place.

It is possible to purchase a storage room in the basement of the building (storage area from 7.67m2 to 10m2)

#### Last apartment is left:

The apartment is located on the second floor of the building and has a total living area of 73 m<sup>2</sup>.

The layout of the rooms includes a living room, a kitchen and a dining room with access to two balconies, a hallway, two bedrooms and a bathroom. The apartment offers a beautiful open view of the sea, which further contributes to the feeling of luxury and comfort.