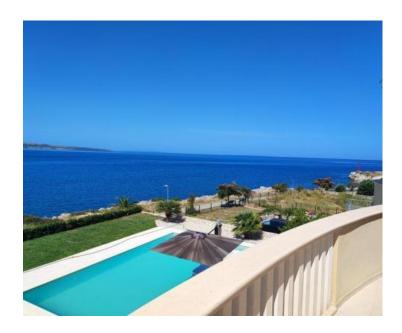

Amazing 3-bedroom apartment in an exclusive location on the first row to the sea on Pag peninsula in Novalja! It is high quality new building of a phenomenal location with beautiful open sea views.

The apartment is designed as a three-room apartment and consists of an entrance hall, kitchen with dining room and living room with access to the terrace, three bedrooms and two bathrooms, total area of 113m2. The terrace offers a wonderful view of the sea and the water area, there is also a built-in barbecue on the terrace, and one parking space belongs to it.