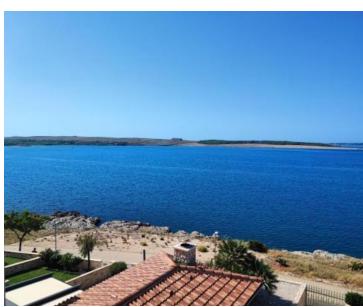

Amazing 3-bedroom apartment in an exclusive location on the first row to the sea on Pag peninsula in Novalja! It is high quality new building of a phenomenal location with beautiful open sea views.

The apartment is designed as a three-room apartment and consists of an entrance hall, kitchen with dining room and living room with access to the terrace, three bedrooms and two bathrooms, total area of 113m2. The terrace offers a wonderful view of the sea and the water area, there is also a built-in barbecue on the terrace, and one parking space belongs to it.