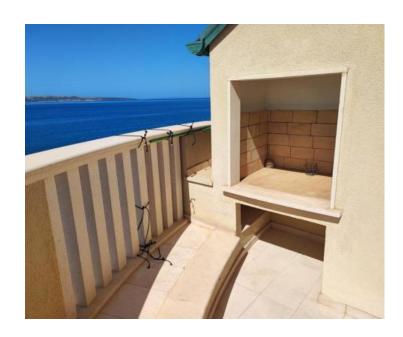

Amazing 3-bedroom apartment in an exclusive location on the first row to the sea on Pag peninsula in Novalja! It is high quality new building of a phenomenal location with beautiful open sea views.

The apartment is designed as a three-room apartment and consists of an entrance hall, kitchen with dining room and living room with access to the terrace, three bedrooms and two bathrooms, total area of 113m2. The terrace offers a wonderful view of the sea and the water area, there is also a built-in barbecue on the terrace, and one parking space belongs to it.