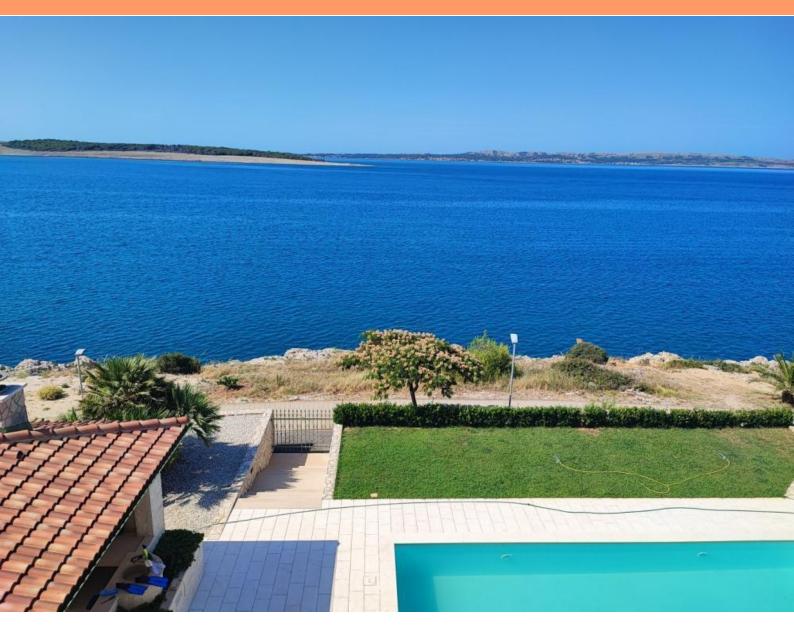

Amazing 3-bedroom apartment in an exclusive location on the first row to the sea on Pag peninsula in Novalja! It is high quality new building of a phenomenal location with beautiful open sea views.

The apartment is designed as a three-room apartment and consists of an entrance hall, kitchen with dining room and living room with access to the terrace, three bedrooms and two bathrooms, total area of 113m2. The terrace offers a wonderful view of the sea and the water area, there is also a built-in barbecue on the terrace, and one parking space belongs to it.