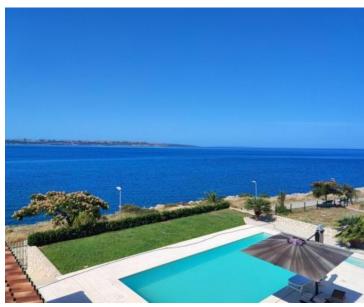

Amazing 3-bedroom apartment in an exclusive location on the first row to the sea on Pag peninsula in Novalja! It is high quality new building of a phenomenal location with beautiful open sea views.

The apartment is designed as a three-room apartment and consists of an entrance hall, kitchen with dining room and living room with access to the terrace, three bedrooms and two bathrooms, total area of 113m2. The terrace offers a wonderful view of the sea and the water area, there is also a built-in barbecue on the terrace, and one parking space belongs to it.