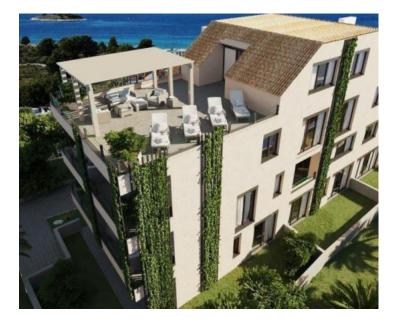

RE-LB-IRO1174 New development Dalmatia > Sibenik Rogoznica No Yes 70 m 101 sqm 2 2 2 € 434 308

Modern residence just 70 meters from the sea in the beautiful Dalmatian town of Rogoznica. Rogoznica is widely recognizeed as a yaching Mecca, Marina Frapa is also located near the building.

The residence is located in a quiet location surrounded by greenery. It consists of a ground floor, 2 floors.

Planned completion of construction on October 20, 2023.

Three apartments are available for sale:

A1: ground floor, 46.46m2; 1 bedroom, garden/terrace, parking (12.5 m2). PRICE: €177,642 A6: 1ST FLOOR, 101,077 m2; 2 bedrooms, terrace, parking (25m2). PRICE: €434,308 A7: 2ND FLOOR, 146.25 m2; 2 bedrooms, terrace, parking (25m2). PRICE: €615,000