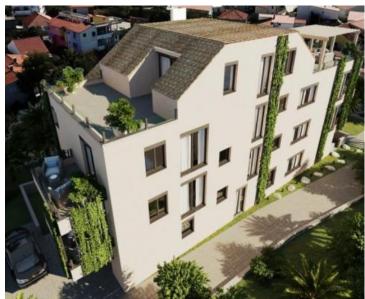

RE-LB-IRO1174 New development Dalmatia > Sibenik Rogoznica No Yes 70 m 101 sqm 2 2 2 € 434 308

Modern residence just 70 meters from the sea in the beautiful Dalmatian town of Rogoznica. Rogoznica is widely recognizeed as a yaching Mecca, Marina Frapa is also located near the building.

The residence is located in a quiet location surrounded by greenery. It consists of a ground floor, 2 floors.

Planned completion of construction on October 20, 2023.

Three apartments are available for sale:

A1: ground floor, 46.46m2; 1 bedroom, garden/terrace, parking (12.5 m2). PRICE: €177,642 A6: 1ST FLOOR, 101,077 m2; 2 bedrooms, terrace, parking (25m2). PRICE: €434,308 A7: 2ND FLOOR, 146.25 m2; 2 bedrooms, terrace, parking (25m2). PRICE: €615,000