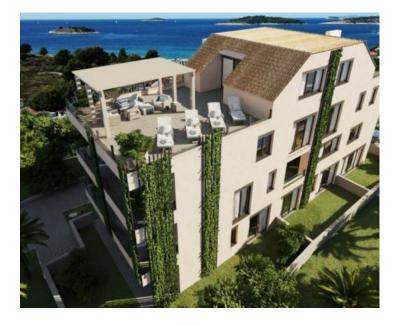

RE-LB-IRO1174 New development Dalmatia > Sibenik Rogoznica No Yes 70 m 101 sqm 2 2 2 € 434 308

Modern residence just 70 meters from the sea in the beautiful Dalmatian town of Rogoznica. Rogoznica is widely recognizeed as a yaching Mecca, Marina Frapa is also located near the building.

The residence is located in a quiet location surrounded by greenery. It consists of a ground floor, 2 floors.

Planned completion of construction on October 20, 2023.

Three apartments are available for sale:

A1: ground floor, 46.46m2; 1 bedroom, garden/terrace, parking (12.5 m2). PRICE: €177,642 A6: 1ST FLOOR, 101,077 m2; 2 bedrooms, terrace, parking (25m2). PRICE: €434,308 A7: 2ND FLOOR, 146.25 m2; 2 bedrooms, terrace, parking (25m2). PRICE: €615,000