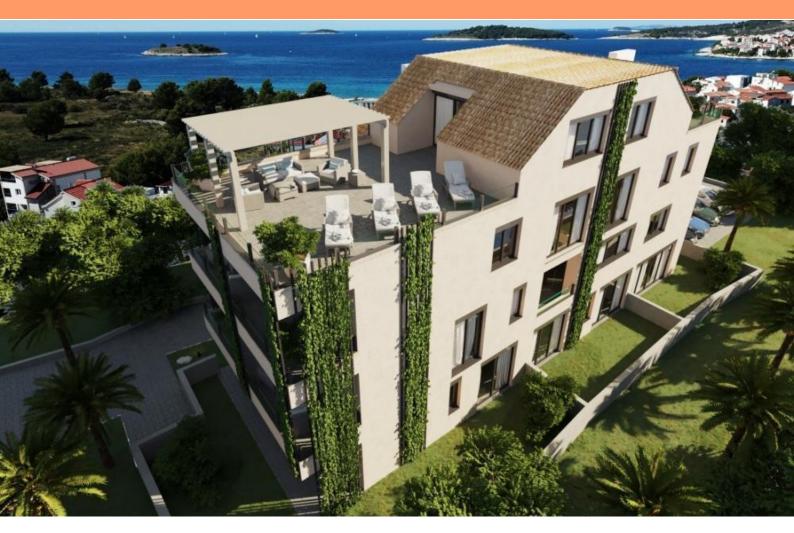

RE-LB-IRO1174 New development Dalmatia > Sibenik Rogoznica No Yes 70 m 101 sqm 2 2 2 € 434 308

Modern residence just 70 meters from the sea in the beautiful Dalmatian town of Rogoznica. Rogoznica is widely recognizeed as a yaching Mecca, Marina Frapa is also located near the building.

The residence is located in a quiet location surrounded by greenery. It consists of a ground floor, 2 floors.

Planned completion of construction on October 20, 2023.

Three apartments are available for sale:

A1: ground floor, 46.46m2; 1 bedroom, garden/terrace, parking (12.5 m2). PRICE: €177,642 A6: 1ST FLOOR, 101,077 m2; 2 bedrooms, terrace, parking (25m2). PRICE: €434,308 A7: 2ND FLOOR, 146.25 m2; 2 bedrooms, terrace, parking (25m2). PRICE: €615,000