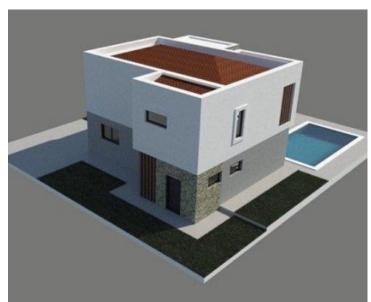

There is an outdoor swimming pool of 24 m2 in the garden, which will provide you with the necessary cooling during the summer heat, and you can also relax on the covered terrace.

The villa is equipped with underfloor heating, air conditioning and a fireplace, and has three parking spaces. This villa offers the possibility of maximum comfort in a very quiet settlement surrounded by nature and in the immediate vicinity of the sea, and the open sea view from the terrace of this house is something that will make your every morning special.