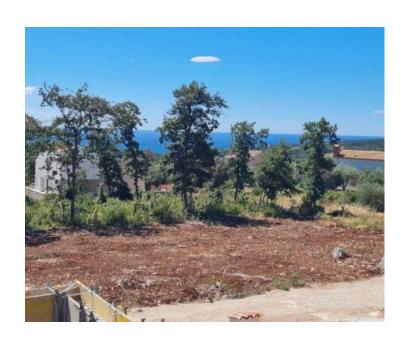

Tel: +385 91 357 3071 Viber, Whatsapp info@adrionika.com www.adrionika.com

**Ref** RE-U-15755

**Type** Villa

RegionIstria > PulaLocationMarčanaFront lineNoSea viewYesDistance to sea1500 m

Floorspace206 sqmPlot size424 sqmNo. of bedrooms3

There is an outdoor swimming pool of 24 m2 in the garden, which will provide you with the necessary cooling during the summer heat, and you can also relax on the covered terrace.

The villa is equipped with underfloor heating, air conditioning and a fireplace, and has three parking spaces. This villa offers the possibility of maximum comfort in a very quiet settlement surrounded by nature and in the immediate vicinity of the sea, and the open sea view from the terrace of this house is something that will make your every morning special.