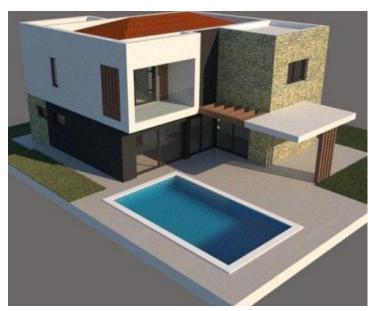

No. of bathrooms 2

**Price** € 330 000

Promising villa at roh-bau stage is for sale in Marcana area! Sea is 1,5 km away! Total surface is 206 sg.m. land plot is 424 sg.m.

The villa is spread over the ground floor and first floor, and consists of a spacious living room, dining room, kitchen, three bedrooms, three bathrooms and a boiler room.

There is an outdoor swimming pool of 24 m2 in the garden, which will provide you with the necessary cooling during the summer heat, and you can also relax on the covered terrace.

The villa is equipped with underfloor heating, air conditioning and a fireplace, and has three parking spaces. This villa offers the possibility of maximum comfort in a very quiet settlement surrounded by nature and in the immediate vicinity of the sea, and the open sea view from the terrace of this house is something that will make your every morning special.