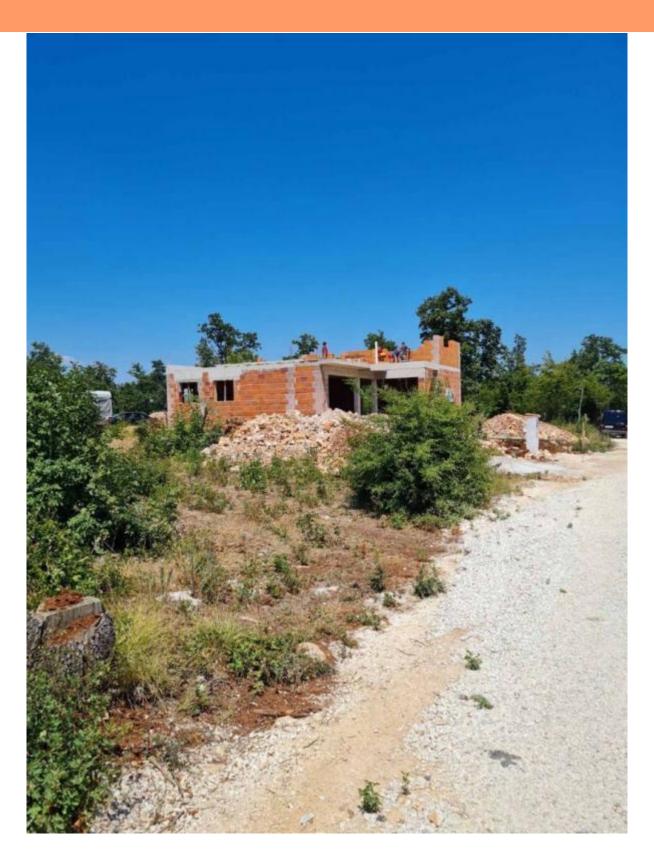

No. of bathrooms 2

**Price** € 330 000

Promising villa at roh-bau stage is for sale in Marcana area! Sea is 1,5 km away! Total surface is 206 sg.m. land plot is 424 sg.m.

The villa is spread over the ground floor and first floor, and consists of a spacious living room, dining room, kitchen, three bedrooms, three bathrooms and a boiler room.

The completion of the works is planned for June 1, 2023.

Completion details and price should be agreed separately.

Overall additional expenses borne by the Buyer of real estate in Croatia are around 7% of property cost in total, which includes: property transfer tax (3% of property value), agency/brokerage commission (3%+VAT on commission), advocate fee (cca 1%), notary fee, court registration fee and official certified translation expenses. Agency/brokerage agreement is signed prior to visiting properties.