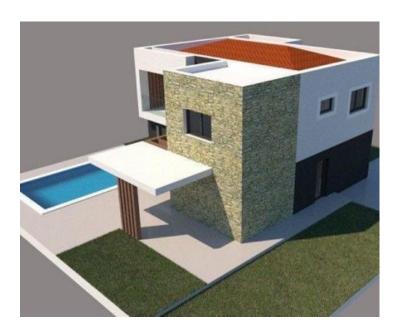

No. of bathrooms 2

**Price** € 330 000

Promising villa at roh-bau stage is for sale in Marcana area! Sea is 1,5 km away! Total surface is 206 sg.m. land plot is 424 sg.m.

The villa is spread over the ground floor and first floor, and consists of a spacious living room, dining room, kitchen, three bedrooms, three bathrooms and a boiler room.

There is an outdoor swimming pool of 24 m2 in the garden, which will provide you with the necessary cooling during the summer heat, and you can also relax on the covered terrace.

The villa is equipped with underfloor heating, air conditioning and a fireplace, and has three parking spaces. This villa offers the possibility of maximum comfort in a very quiet settlement surrounded by nature and in the immediate vicinity of the sea, and the open sea view from the terrace of this house is something that will make your every morning special.