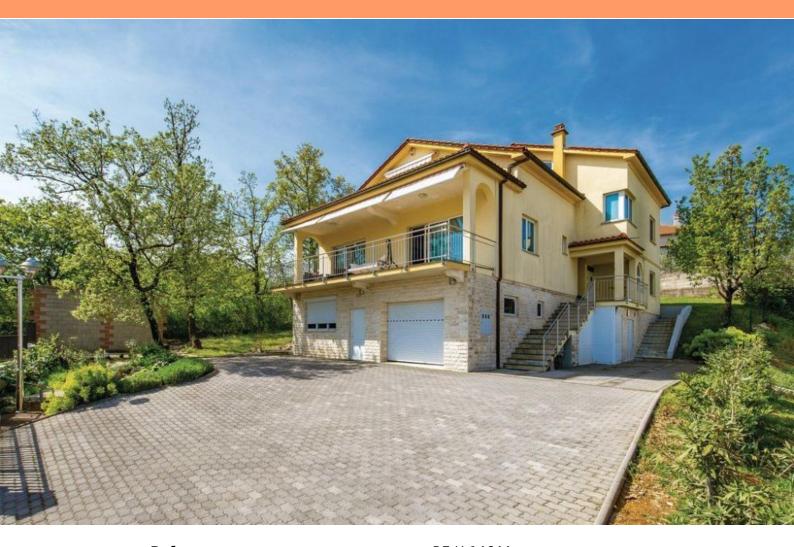

Impressive house of 400 sq.m. in Srdoči, Rijeka, with sea and Opatija views!

Built about 10 years ago, it is decorated with a lot of attention and love of the owner, and the entire interior exudes luxury.

It spreads over three floors which are connected by internal stairs. The entire interior is very airy and cozy, and at the exit from the dining room the terrace is ideal for morning coffee and reading the newspaper.

The house in nature has three levels, six bedrooms, four bathrooms three kitchens, one separate guest toilet, two large and beautiful balconies, one smaller balcony, terrace on the ground floor and a large garage and basement.