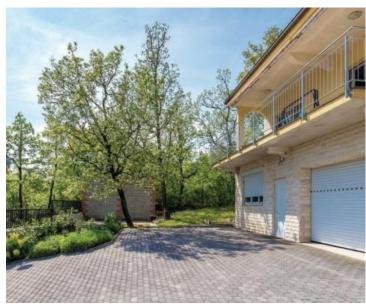

Impressive house of 400 sq.m. in Srdoči, Rijeka, with sea and Opatija views!

Built about 10 years ago, it is decorated with a lot of attention and love of the owner, and the entire interior exudes luxury.

The house in nature has three levels, six bedrooms, four bathrooms three kitchens, one separate guest toilet, two large and beautiful balconies, one smaller balcony, terrace on the ground floor and a large garage and basement.