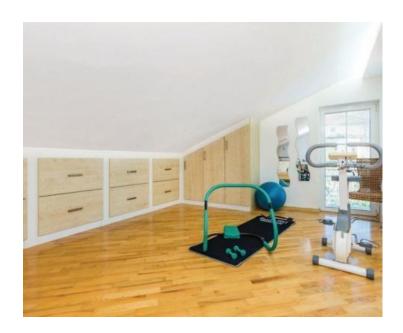

The house in nature has three levels, six bedrooms, four bathrooms three kitchens, one separate guest toilet, two large and beautiful balconies, one smaller balcony, terrace on the ground floor and a large garage and basement.

If needed, these can be three apartments.

The barbecue for socializing with friends is located in the garden terrace with the associated furniture. The common garden is carefully landscaped and filled with Mediterranean vegetation. You can quickly reach the sea and the first beaches by car.