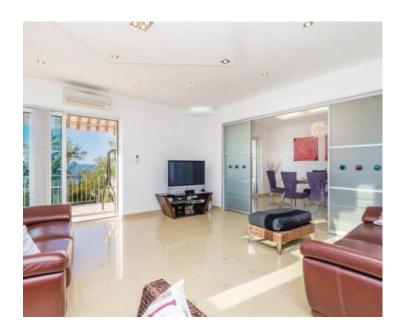

It spreads over three floors which are connected by internal stairs. The entire interior is very airy and cozy, and at the exit from the dining room the terrace is ideal for morning coffee and reading the newspaper.