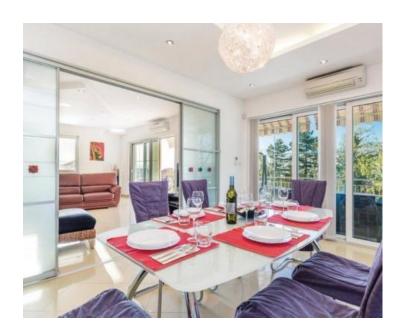

It spreads over three floors which are connected by internal stairs. The entire interior is very airy and cozy, and at the exit from the dining room the terrace is ideal for morning coffee and reading the newspaper.

The house in nature has three levels, six bedrooms, four bathrooms three kitchens, one separate guest toilet, two large and beautiful balconies, one smaller balcony, terrace on the ground floor and a large garage and basement.