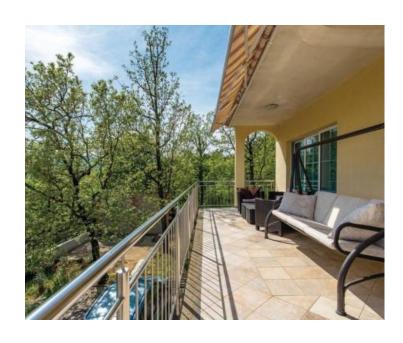

It spreads over three floors which are connected by internal stairs. The entire interior is very airy and cozy, and at the exit from the dining room the terrace is ideal for morning coffee and reading the newspaper.

The house in nature has three levels, six bedrooms, four bathrooms three kitchens, one separate guest toilet, two large and beautiful balconies, one smaller balcony, terrace on the ground floor and a large garage and basement.