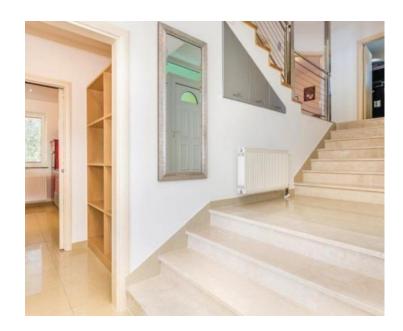

It spreads over three floors which are connected by internal stairs. The entire interior is very airy and cozy, and at the exit from the dining room the terrace is ideal for morning coffee and reading the newspaper.