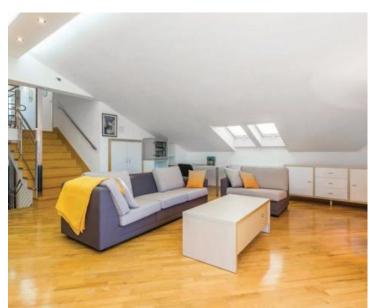

It spreads over three floors which are connected by internal stairs. The entire interior is very airy and cozy, and at the exit from the dining room the terrace is ideal for morning coffee and reading the newspaper.

The house in nature has three levels, six bedrooms, four bathrooms three kitchens, one separate guest toilet, two large and beautiful balconies, one smaller balcony, terrace on the ground floor and a large garage and basement.