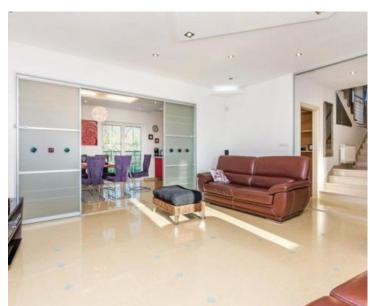

It spreads over three floors which are connected by internal stairs. The entire interior is very airy and cozy, and at the exit from the dining room the terrace is ideal for morning coffee and reading the newspaper.

The house in nature has three levels, six bedrooms, four bathrooms three kitchens, one separate guest toilet, two large and beautiful balconies, one smaller balcony, terrace on the ground floor and a large garage and basement.