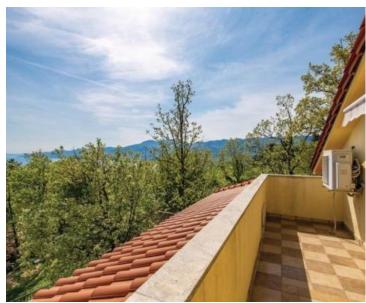

Impressive house of 400 sq.m. in Srdoči, Rijeka, with sea and Opatija views!

Built about 10 years ago, it is decorated with a lot of attention and love of the owner, and the entire interior exudes luxury.

It spreads over three floors which are connected by internal stairs. The entire interior is very airy and cozy, and at the exit from the dining room the terrace is ideal for morning coffee and reading the newspaper.

The house in nature has three levels, six bedrooms, four bathrooms three kitchens, one separate guest toilet, two large and beautiful balconies, one smaller balcony, terrace on the ground floor and a large garage and basement.