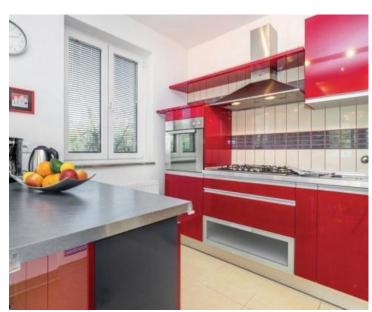

Impressive house of 400 sq.m. in Srdoči, Rijeka, with sea and Opatija views!

Built about 10 years ago, it is decorated with a lot of attention and love of the owner, and the entire interior exudes luxury.

The house in nature has three levels, six bedrooms, four bathrooms three kitchens, one separate guest toilet, two large and beautiful balconies, one smaller balcony, terrace on the ground floor and a large garage and basement.