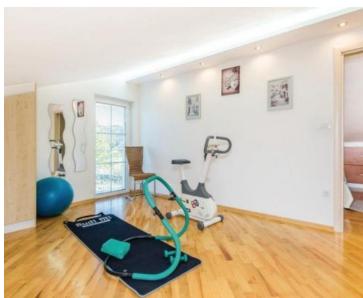

The house in nature has three levels, six bedrooms, four bathrooms three kitchens, one separate guest toilet, two large and beautiful balconies, one smaller balcony, terrace on the ground floor and a large garage and basement.

If needed, these can be three apartments.

The barbecue for socializing with friends is located in the garden terrace with the associated furniture. The common garden is carefully landscaped and filled with Mediterranean vegetation. You can quickly reach the sea and the first beaches by car.