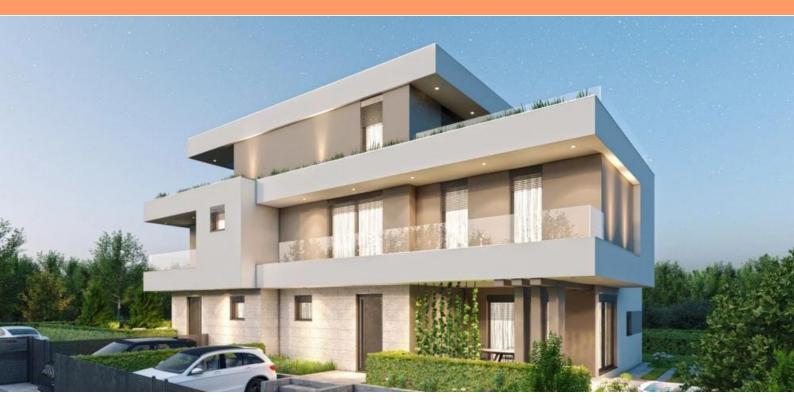

Luxury semi-detached villa of modern design with panoramic sea view and swimming ppol in Stinjan just 500 meters from wonderful beaches!

In fact these are two luxurious villas which could be an ideal solution for two brothers or friends! Construction will be completed by the end of 2022.

The swimming pool, jacuzzi and spacious roof terraces bathed in greenery, along with a handful of indoor facilities, make this villa very special.

Spacious terraces provide a complete oasis of comfort with an unreal sea view.

- \* Main sewerage inspection window installed
- \* Summer kitchen floor heating installed in preparation for a possible heated space (tavern)

\* Machine plastered all interior rooms of the building

The villa is surrounded by greenery and beautiful olive groves with magical sunsets. Prime enviable location in a beautiful place, only a 7-minute walk to the first beautiful beaches, and the villa offers an unreal panoramic view of the sea, Brijuni, the islands and Učka.