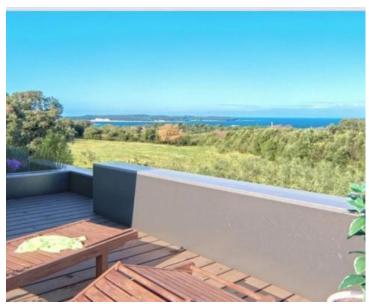

The swimming pool, jacuzzi and spacious roof terraces bathed in greenery, along with a handful of indoor facilities, make this villa very special.

Spacious terraces provide a complete oasis of comfort with an unreal sea view.

- \* Main sewerage inspection window installed
- \* Summer kitchen floor heating installed in preparation for a possible heated space (tavern)

\* Machine plastered all interior rooms of the building

The villa is surrounded by greenery and beautiful olive groves with magical sunsets. Prime enviable location in a beautiful place, only a 7-minute walk to the first beautiful beaches, and the villa offers an unreal panoramic view of the sea, Brijuni, the islands and Učka.