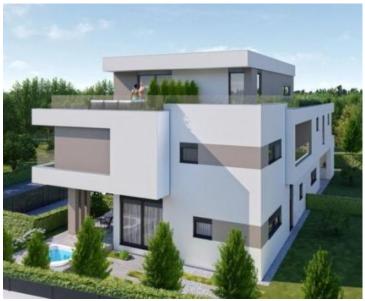

Luxury semi-detached villa of modern design with panoramic sea view and swimming ppol in Stinjan just 500 meters from wonderful beaches!

In fact these are two luxurious villas which could be an ideal solution for two brothers or friends! Construction will be completed by the end of 2022.

The swimming pool, jacuzzi and spacious roof terraces bathed in greenery, along with a handful of indoor facilities, make this villa very special.

Spacious terraces provide a complete oasis of comfort with an unreal sea view.