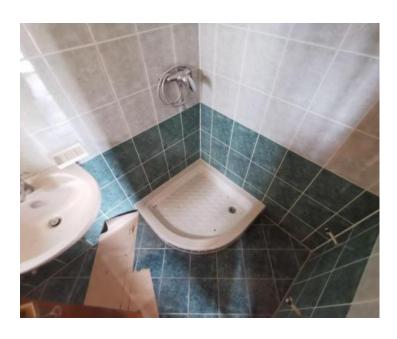

The house consists of a ground floor that can be used as a gym, sauna, garage, social room/tavern or something else according to the wishes of the future owner.

The upper ground floor offers living room with a kitchen and dining area, a bathroom, a hallway and a storage room, terrace.

The first floor contains hallway, 3 bedrooms that share a common bathroom. Two bedrooms of the three have access to a shared terrace with a wonderful panoramic view of the sea.

The floors are tiled with ceramic tiles and laminate, the first phase for central heating was implemented, and the carpentry is wooden.