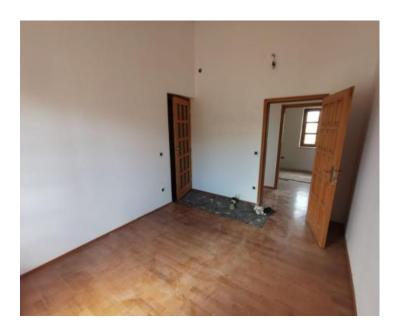

The house consists of a ground floor that can be used as a gym, sauna, garage, social room/tavern or something else according to the wishes of the future owner.

The upper ground floor offers living room with a kitchen and dining area, a bathroom, a hallway and a storage room, terrace.

The first floor contains hallway, 3 bedrooms that share a common bathroom. Two bedrooms of the three have access to a shared terrace with a wonderful panoramic view of the sea.

The floors are tiled with ceramic tiles and laminate, the first phase for central heating was implemented, and the carpentry is wooden.