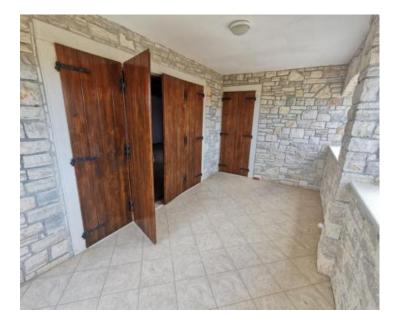

The house consists of a ground floor that can be used as a gym, sauna, garage, social room/tavern or something else according to the wishes of the future owner.

The upper ground floor offers living room with a kitchen and dining area, a bathroom, a hallway and a storage room, terrace.