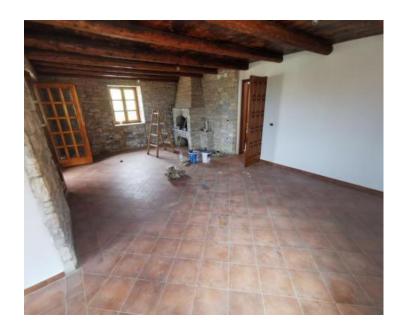

The first floor contains hallway, 3 bedrooms that share a common bathroom. Two bedrooms of the three have access to a shared terrace with a wonderful panoramic view of the sea.

The floors are tiled with ceramic tiles and laminate, the first phase for central heating was implemented, and the carpentry is wooden.