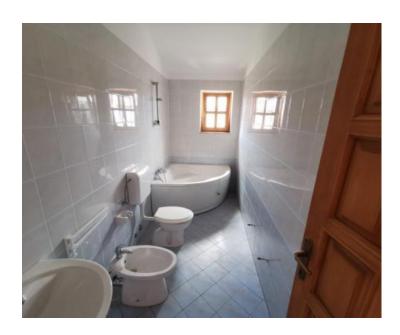

The house consists of a ground floor that can be used as a gym, sauna, garage, social room/tavern or something else according to the wishes of the future owner.

The upper ground floor offers living room with a kitchen and dining area, a bathroom, a hallway and a storage room, terrace.

The first floor contains hallway, 3 bedrooms that share a common bathroom. Two bedrooms of the three have access to a shared terrace with a wonderful panoramic view of the sea.

The floors are tiled with ceramic tiles and laminate, the first phase for central heating was implemented, and the carpentry is wooden.