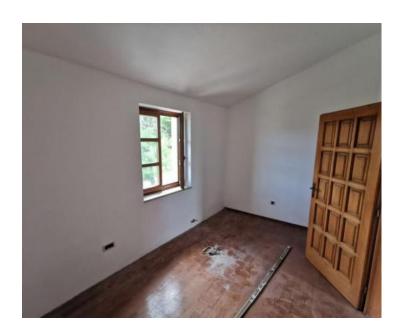

The house consists of a ground floor that can be used as a gym, sauna, garage, social room/tavern or something else according to the wishes of the future owner.

The upper ground floor offers living room with a kitchen and dining area, a bathroom, a hallway and a storage room, terrace.

The first floor contains hallway, 3 bedrooms that share a common bathroom. Two bedrooms of the three have access to a shared terrace with a wonderful panoramic view of the sea.

The floors are tiled with ceramic tiles and laminate, the first phase for central heating was implemented, and the carpentry is wooden.