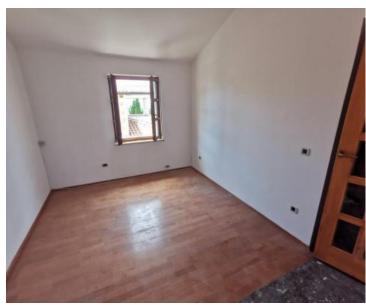

The house consists of a ground floor that can be used as a gym, sauna, garage, social room/tavern or something else according to the wishes of the future owner.

The upper ground floor offers living room with a kitchen and dining area, a bathroom, a hallway and a storage room, terrace.

The first floor contains hallway, 3 bedrooms that share a common bathroom. Two bedrooms of the three have access to a shared terrace with a wonderful panoramic view of the sea.

The floors are tiled with ceramic tiles and laminate, the first phase for central heating was implemented, and the carpentry is wooden.