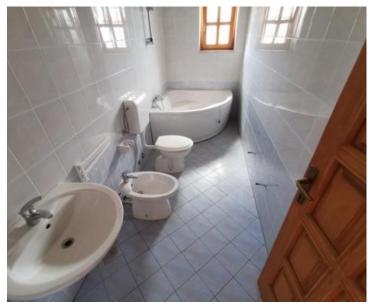

The house consists of a ground floor that can be used as a gym, sauna, garage, social room/tavern or something else according to the wishes of the future owner.

The upper ground floor offers living room with a kitchen and dining area, a bathroom, a hallway and a storage room, terrace.

The first floor contains hallway, 3 bedrooms that share a common bathroom. Two bedrooms of the three have access to a shared terrace with a wonderful panoramic view of the sea.

The floors are tiled with ceramic tiles and laminate, the first phase for central heating was implemented, and the carpentry is wooden.