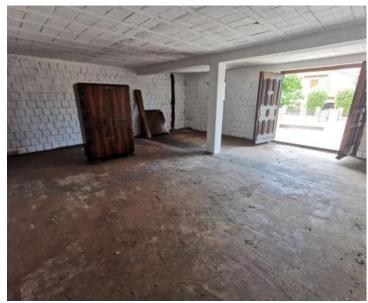

The house consists of a ground floor that can be used as a gym, sauna, garage, social room/tavern or something else according to the wishes of the future owner.

The upper ground floor offers living room with a kitchen and dining area, a bathroom, a hallway and a storage room, terrace.