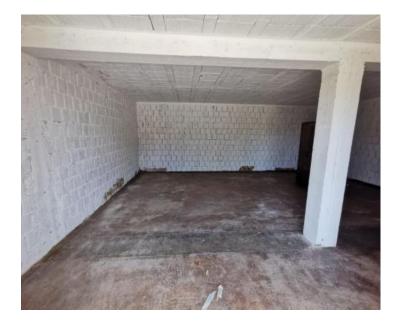

The house consists of a ground floor that can be used as a gym, sauna, garage, social room/tavern or something else according to the wishes of the future owner.

The upper ground floor offers living room with a kitchen and dining area, a bathroom, a hallway and a storage room, terrace.