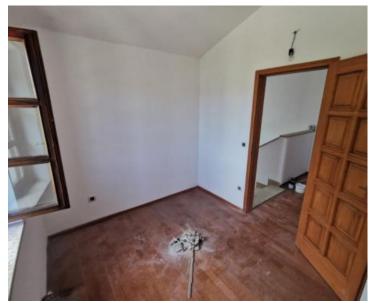

The house consists of a ground floor that can be used as a gym, sauna, garage, social room/tavern or something else according to the wishes of the future owner.

The upper ground floor offers living room with a kitchen and dining area, a bathroom, a hallway and a storage room, terrace.

The first floor contains hallway, 3 bedrooms that share a common bathroom. Two bedrooms of the three have access to a shared terrace with a wonderful panoramic view of the sea.

The floors are tiled with ceramic tiles and laminate, the first phase for central heating was implemented, and the carpentry is wooden.