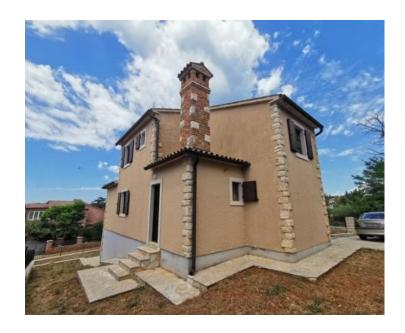

Ref RE-U-15140 Type House

Region Istria > Porec

LocationPorečFront lineNoSea viewYes

Distance to sea9000 mFloorspace180 sqmPlot size454 sqm

No. of bedrooms 3
No. of bathrooms 2

Newly built house in Porec area with distant sea views! Total area is 180 sq.m. Land plot is 454 sq.m.

The house consists of a ground floor that can be used as a gym, sauna, garage, social room/tavern or something else according to the wishes of the future owner.

The upper ground floor offers living room with a kitchen and dining area, a bathroom, a hallway and a storage room, terrace.

The first floor contains hallway, 3 bedrooms that share a common bathroom. Two bedrooms of the three have access to a shared terrace with a wonderful panoramic view of the sea.

The floors are tiled with ceramic tiles and laminate, the first phase for central heating was implemented, and the carpentry is wooden.