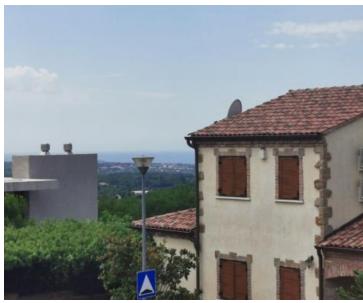

Ref RE-U-15140 Type House

Region Istria > Porec

LocationPorečFront lineNoSea viewYes

Distance to sea9000 mFloorspace180 sqmPlot size454 sqm

No. of bedrooms 3
No. of bathrooms 2

Newly built house in Porec area with distant sea views! Total area is 180 sq.m. Land plot is 454 sq.m.

The first floor contains hallway, 3 bedrooms that share a common bathroom. Two bedrooms of the three have access to a shared terrace with a wonderful panoramic view of the sea.

The floors are tiled with ceramic tiles and laminate, the first phase for central heating was implemented, and the carpentry is wooden.