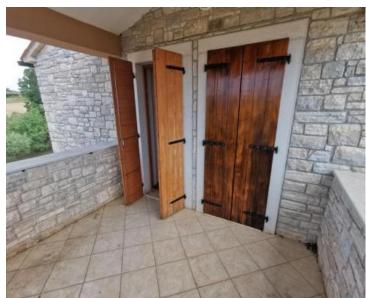

The house consists of a ground floor that can be used as a gym, sauna, garage, social room/tavern or something else according to the wishes of the future owner.

The upper ground floor offers living room with a kitchen and dining area, a bathroom, a hallway and a storage room, terrace.