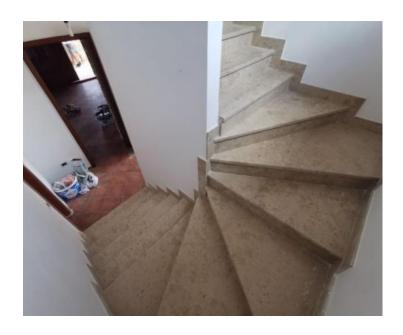

The first floor contains hallway, 3 bedrooms that share a common bathroom. Two bedrooms of the three have access to a shared terrace with a wonderful panoramic view of the sea.

The floors are tiled with ceramic tiles and laminate, the first phase for central heating was implemented, and the carpentry is wooden.