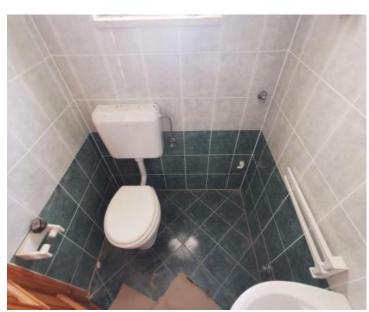

The house consists of a ground floor that can be used as a gym, sauna, garage, social room/tavern or something else according to the wishes of the future owner.

The upper ground floor offers living room with a kitchen and dining area, a bathroom, a hallway and a storage room, terrace.

The first floor contains hallway, 3 bedrooms that share a common bathroom. Two bedrooms of the three have access to a shared terrace with a wonderful panoramic view of the sea.

The floors are tiled with ceramic tiles and laminate, the first phase for central heating was implemented, and the carpentry is wooden.