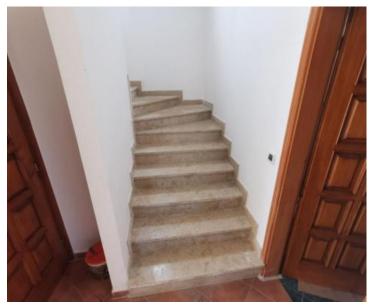

The first floor contains hallway, 3 bedrooms that share a common bathroom. Two bedrooms of the three have access to a shared terrace with a wonderful panoramic view of the sea.

The floors are tiled with ceramic tiles and laminate, the first phase for central heating was implemented, and the carpentry is wooden.