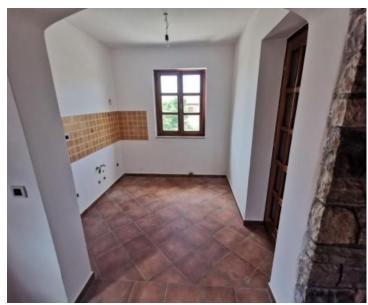

The house consists of a ground floor that can be used as a gym, sauna, garage, social room/tavern or something else according to the wishes of the future owner.

The upper ground floor offers living room with a kitchen and dining area, a bathroom, a hallway and a storage room, terrace.