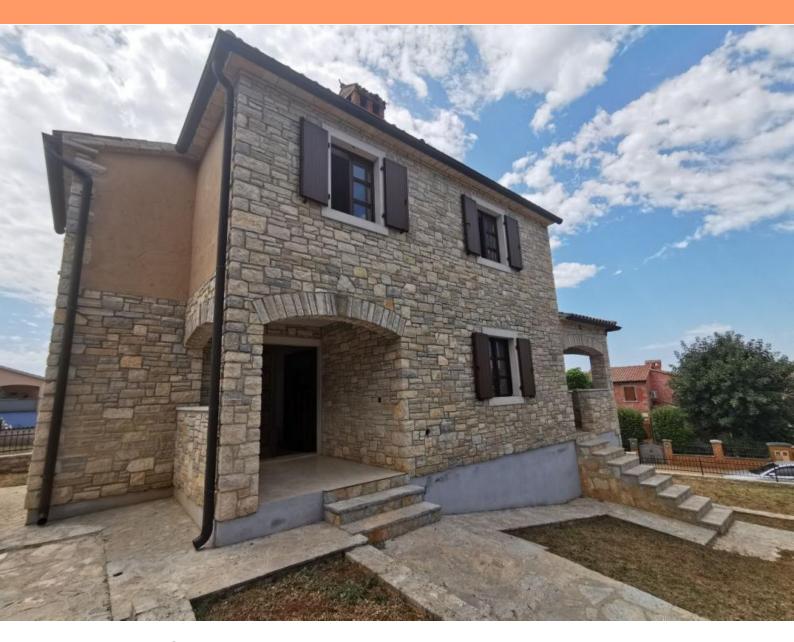

Ref RE-U-15140 Type House

Region Istria > Porec

LocationPorečFront lineNoSea viewYes

Distance to sea9000 mFloorspace180 sqmPlot size454 sqm

No. of bedrooms 3
No. of bathrooms 2

Newly built house in Porec area with distant sea views! Total area is 180 sq.m. Land plot is 454 sq.m.

The house consists of a ground floor that can be used as a gym, sauna, garage, social room/tavern or something else according to the wishes of the future owner.

The upper ground floor offers living room with a kitchen and dining area, a bathroom, a hallway and a storage room, terrace.

The first floor contains hallway, 3 bedrooms that share a common bathroom. Two bedrooms of the three have access to a shared terrace with a wonderful panoramic view of the sea.

The floors are tiled with ceramic tiles and laminate, the first phase for central heating was implemented, and the carpentry is wooden.