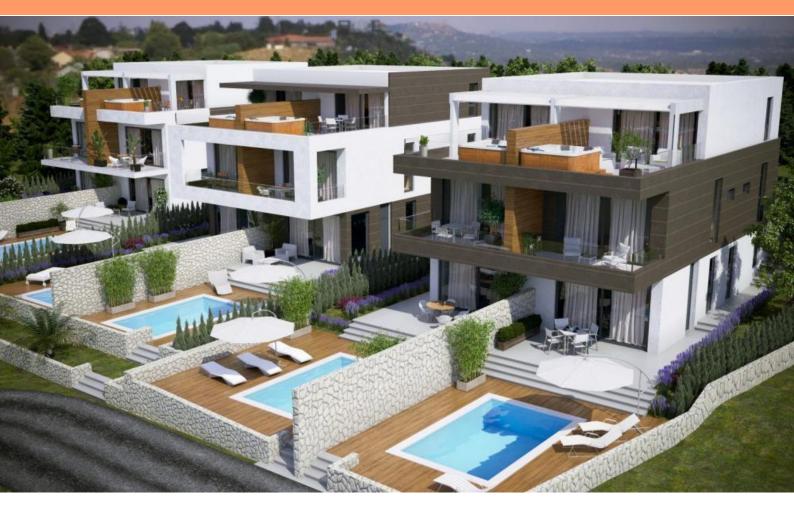

Ref RE-U-14467 Type Apartment Region Karlobag Location Novalja **Front line** No Sea view Yes Distance to sea 200 m **Floorspace** 99 sqm No. of bedrooms 3 No. of bathrooms 2

**Price** € 350 000

Duplex penthouse with a roof terrace and marvellous sea views in Novalja on Pag peninsula! There are three urban villas with 4 residential units in each.

Duplex apartments of 99 sq.m. are located on the first floor and have a jacuzzi on the roof terrace with fantastic sea views. The apartment consists of three bedrooms, living room with kitchen, hallway, two bathrooms, separate toilet, balcony, terrace and gallery that can be used as a third bedroom or space for socializing.

Superb new buildings surrounded by greenery in a beautiful location near the city and the sea.

It has a storage room and two parking spaces in the property.

The terrace will be equipped with a jacuzzi. The new building is built with top quality materials and underfloor heating in all rooms, and the location is close to the sea and the beach.

The completion of two buildings is underway (start of moving in by the end of summer 2022). A third is planned for the end of 2022 or starting of 2023.

NOTE: Same residence offers two-bedroom apartments on the ground floor have a sutface of 62 or 69 m2 have a garden, swimming pool and one parking space.