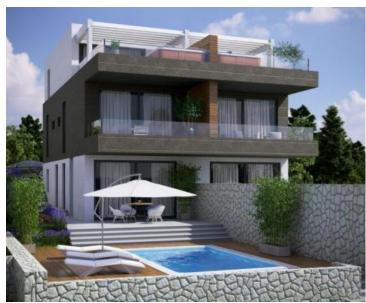

Ref RE-U-14467 Type Apartment Region Karlobag Location Novalja **Front line** No Sea view Yes Distance to sea 200 m **Floorspace** 99 sqm No. of bedrooms 3 No. of bathrooms 2

**Price** € 350 000

Duplex penthouse with a roof terrace and marvellous sea views in Novalja on Pag peninsula! There are three urban villas with 4 residential units in each.

Duplex apartments of 99 sq.m. are located on the first floor and have a jacuzzi on the roof terrace with fantastic sea views. The apartment consists of three bedrooms, living room with kitchen, hallway, two bathrooms, separate toilet, balcony, terrace and gallery that can be used as a third bedroom or space for socializing.

Superb new buildings surrounded by greenery in a beautiful location near the city and the sea.

It has a storage room and two parking spaces in the property.

The terrace will be equipped with a jacuzzi. The new building is built with top quality materials and underfloor heating in all rooms, and the location is close to the sea and the beach.