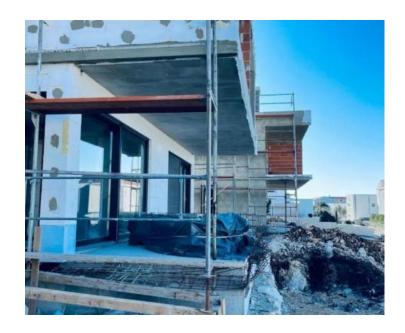

Duplex apartments of 99 sq.m. are located on the first floor and have a jacuzzi on the roof terrace with fantastic sea views. The apartment consists of three bedrooms, living room with kitchen, hallway, two bathrooms, separate toilet, balcony, terrace and gallery that can be used as a third bedroom or space for socializing.

Superb new buildings surrounded by greenery in a beautiful location near the city and the sea.

It has a storage room and two parking spaces in the property.

The terrace will be equipped with a jacuzzi. The new building is built with top quality materials and underfloor heating in all rooms, and the location is close to the sea and the beach.