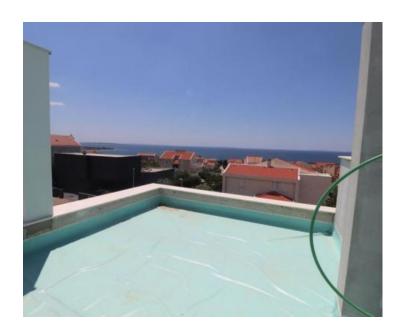

Duplex apartments of 99 sq.m. are located on the first floor and have a jacuzzi on the roof terrace with fantastic sea views. The apartment consists of three bedrooms, living room with kitchen, hallway, two bathrooms, separate toilet, balcony, terrace and gallery that can be used as a third bedroom or space for socializing.

Superb new buildings surrounded by greenery in a beautiful location near the city and the sea.

It has a storage room and two parking spaces in the property.

The terrace will be equipped with a jacuzzi. The new building is built with top quality materials and underfloor heating in all rooms, and the location is close to the sea and the beach.