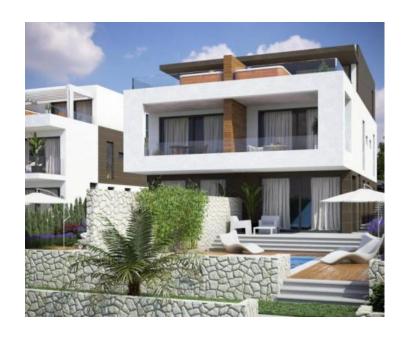

Ref RE-U-14467 Type Apartment Region Karlobag Location Novalja **Front line** No Sea view Yes Distance to sea 200 m **Floorspace** 99 sqm No. of bedrooms 3 No. of bathrooms 2

**Price** € 350 000

Duplex penthouse with a roof terrace and marvellous sea views in Novalja on Pag peninsula! There are three urban villas with 4 residential units in each.

Duplex apartments of 99 sq.m. are located on the first floor and have a jacuzzi on the roof terrace with fantastic sea views. The apartment consists of three bedrooms, living room with kitchen, hallway, two bathrooms, separate toilet, balcony, terrace and gallery that can be used as a third bedroom or space for socializing.

Superb new buildings surrounded by greenery in a beautiful location near the city and the sea.

It has a storage room and two parking spaces in the property.

The terrace will be equipped with a jacuzzi. The new building is built with top quality materials and underfloor heating in all rooms, and the location is close to the sea and the beach.