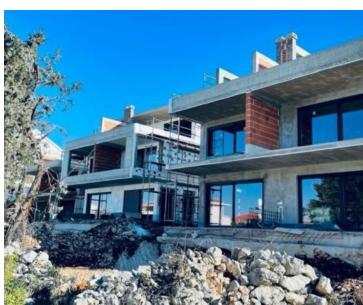

Ref RE-U-14467 Type Apartment Region Karlobag Location Novalja **Front line** No Sea view Yes Distance to sea 200 m **Floorspace** 99 sqm No. of bedrooms 3 No. of bathrooms 2

**Price** € 350 000

Duplex penthouse with a roof terrace and marvellous sea views in Novalja on Pag peninsula! There are three urban villas with 4 residential units in each.

Duplex apartments of 99 sq.m. are located on the first floor and have a jacuzzi on the roof terrace with fantastic sea views. The apartment consists of three bedrooms, living room with kitchen, hallway, two bathrooms, separate toilet, balcony, terrace and gallery that can be used as a third bedroom or space for socializing.

Superb new buildings surrounded by greenery in a beautiful location near the city and the sea.

It has a storage room and two parking spaces in the property.

The terrace will be equipped with a jacuzzi. The new building is built with top quality materials and underfloor heating in all rooms, and the location is close to the sea and the beach.