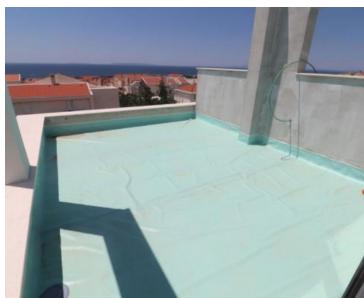

Duplex apartments of 99 sq.m. are located on the first floor and have a jacuzzi on the roof terrace with fantastic sea views. The apartment consists of three bedrooms, living room with kitchen, hallway, two bathrooms, separate toilet, balcony, terrace and gallery that can be used as a third bedroom or space for socializing.

Superb new buildings surrounded by greenery in a beautiful location near the city and the sea.

It has a storage room and two parking spaces in the property.

The terrace will be equipped with a jacuzzi. The new building is built with top quality materials and underfloor heating in all rooms, and the location is close to the sea and the beach.