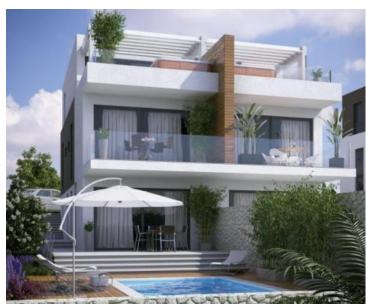

Duplex apartments of 99 sq.m. are located on the first floor and have a jacuzzi on the roof terrace with fantastic sea views. The apartment consists of three bedrooms, living room with kitchen, hallway, two bathrooms, separate toilet, balcony, terrace and gallery that can be used as a third bedroom or space for socializing.

Superb new buildings surrounded by greenery in a beautiful location near the city and the sea.

It has a storage room and two parking spaces in the property.

The terrace will be equipped with a jacuzzi. The new building is built with top quality materials and underfloor heating in all rooms, and the location is close to the sea and the beach.