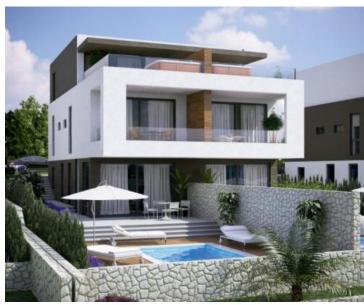

Ref RE-U-14467 Type Apartment Region Karlobag Location Novalja **Front line** No Sea view Yes Distance to sea 200 m **Floorspace** 99 sqm No. of bedrooms 3 No. of bathrooms 2

**Price** € 350 000

Duplex penthouse with a roof terrace and marvellous sea views in Novalja on Pag peninsula! There are three urban villas with 4 residential units in each.

Duplex apartments of 99 sq.m. are located on the first floor and have a jacuzzi on the roof terrace with fantastic sea views. The apartment consists of three bedrooms, living room with kitchen, hallway, two bathrooms, separate toilet, balcony, terrace and gallery that can be used as a third bedroom or space for socializing.

Superb new buildings surrounded by greenery in a beautiful location near the city and the sea.

It has a storage room and two parking spaces in the property.

The terrace will be equipped with a jacuzzi. The new building is built with top quality materials and underfloor heating in all rooms, and the location is close to the sea and the beach.