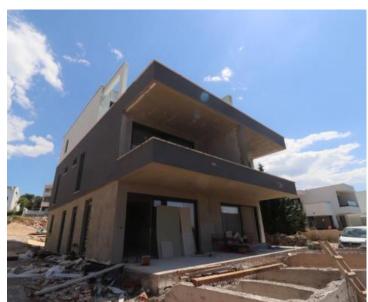

Ref RE-U-14467 Type Apartment Region Karlobag Location Novalja **Front line** No Sea view Yes Distance to sea 200 m **Floorspace** 99 sqm No. of bedrooms 3 No. of bathrooms 2

**Price** € 350 000

Duplex penthouse with a roof terrace and marvellous sea views in Novalja on Pag peninsula! There are three urban villas with 4 residential units in each.

Duplex apartments of 99 sq.m. are located on the first floor and have a jacuzzi on the roof terrace with fantastic sea views. The apartment consists of three bedrooms, living room with kitchen, hallway, two bathrooms, separate toilet, balcony, terrace and gallery that can be used as a third bedroom or space for socializing.

Superb new buildings surrounded by greenery in a beautiful location near the city and the sea.

It has a storage room and two parking spaces in the property.

The terrace will be equipped with a jacuzzi. The new building is built with top quality materials and underfloor heating in all rooms, and the location is close to the sea and the beach.