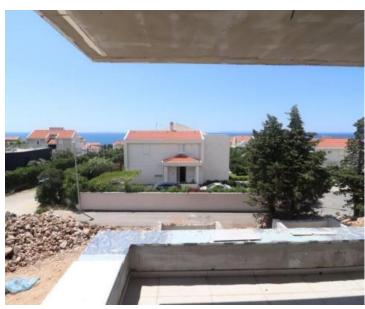

Ref RE-U-14467 Type Apartment Region Karlobag Location Novalja **Front line** No Sea view Yes Distance to sea 200 m **Floorspace** 99 sqm No. of bedrooms 3 No. of bathrooms 2

**Price** € 350 000

Duplex penthouse with a roof terrace and marvellous sea views in Novalja on Pag peninsula! There are three urban villas with 4 residential units in each.

Duplex apartments of 99 sq.m. are located on the first floor and have a jacuzzi on the roof terrace with fantastic sea views. The apartment consists of three bedrooms, living room with kitchen, hallway, two bathrooms, separate toilet, balcony, terrace and gallery that can be used as a third bedroom or space for socializing.