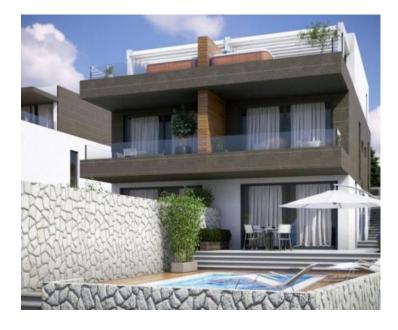

Ref RE-U-14467 Type Apartment Region Karlobag Location Novalja **Front line** No Sea view Yes Distance to sea 200 m **Floorspace** 99 sqm No. of bedrooms 3 No. of bathrooms 2

**Price** € 350 000

Duplex penthouse with a roof terrace and marvellous sea views in Novalja on Pag peninsula! There are three urban villas with 4 residential units in each.

Duplex apartments of 99 sq.m. are located on the first floor and have a jacuzzi on the roof terrace with fantastic sea views. The apartment consists of three bedrooms, living room with kitchen, hallway, two bathrooms, separate toilet, balcony, terrace and gallery that can be used as a third bedroom or space for socializing.

Superb new buildings surrounded by greenery in a beautiful location near the city and the sea.

It has a storage room and two parking spaces in the property.

The terrace will be equipped with a jacuzzi. The new building is built with top quality materials and underfloor heating in all rooms, and the location is close to the sea and the beach.