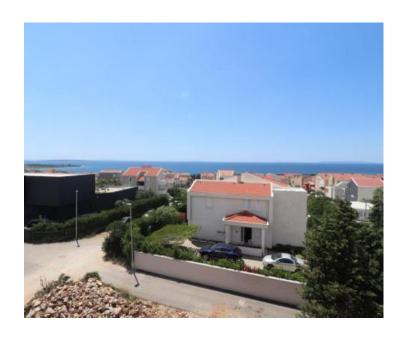

Ref RE-U-14467 Type Apartment Region Karlobag Location Novalja **Front line** No Sea view Yes Distance to sea 200 m **Floorspace** 99 sqm No. of bedrooms 3 No. of bathrooms 2

**Price** € 350 000

Duplex penthouse with a roof terrace and marvellous sea views in Novalja on Pag peninsula! There are three urban villas with 4 residential units in each.

Superb new buildings surrounded by greenery in a beautiful location near the city and the sea.

It has a storage room and two parking spaces in the property.

The terrace will be equipped with a jacuzzi. The new building is built with top quality materials and underfloor heating in all rooms, and the location is close to the sea and the beach.