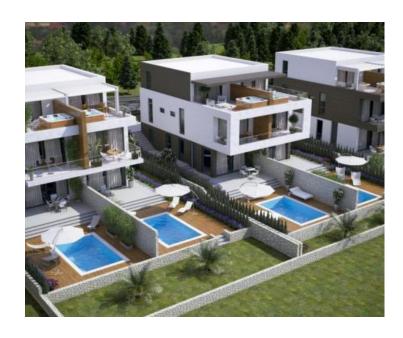

Superb new buildings surrounded by greenery in a beautiful location near the city and the sea.

It has a storage room and two parking spaces in the property.

The terrace will be equipped with a jacuzzi. The new building is built with top quality materials and underfloor heating in all rooms, and the location is close to the sea and the beach.

The completion of two buildings is underway (start of moving in by the end of summer 2022). A third is planned for the end of 2022 or starting of 2023.

NOTE: Same residence offers two-bedroom apartments on the ground floor have a sutface of 62 or 69 m2 have a garden, swimming pool and one parking space.