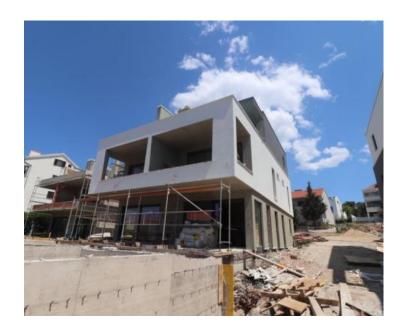

Superb new buildings surrounded by greenery in a beautiful location near the city and the sea.

It has a storage room and two parking spaces in the property.

The terrace will be equipped with a jacuzzi. The new building is built with top quality materials and underfloor heating in all rooms, and the location is close to the sea and the beach.

The completion of two buildings is underway (start of moving in by the end of summer 2022). A third is planned for the end of 2022 or starting of 2023.

NOTE: Same residence offers two-bedroom apartments on the ground floor have a sutface of 62 or 69 m2 have a garden, swimming pool and one parking space.