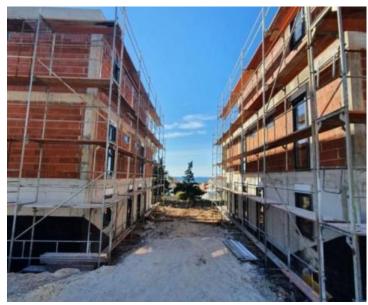

Ref RE-U-14467 Type Apartment Region Karlobag Location Novalja **Front line** No Sea view Yes Distance to sea 200 m **Floorspace** 99 sqm No. of bedrooms 3 No. of bathrooms 2

**Price** € 350 000

Duplex penthouse with a roof terrace and marvellous sea views in Novalja on Pag peninsula! There are three urban villas with 4 residential units in each.

Superb new buildings surrounded by greenery in a beautiful location near the city and the sea.

It has a storage room and two parking spaces in the property.

The terrace will be equipped with a jacuzzi. The new building is built with top quality materials and underfloor heating in all rooms, and the location is close to the sea and the beach.

The completion of two buildings is underway (start of moving in by the end of summer 2022). A third is planned for the end of 2022 or starting of 2023.

NOTE: Same residence offers two-bedroom apartments on the ground floor have a sutface of 62 or 69 m2 have a garden, swimming pool and one parking space.