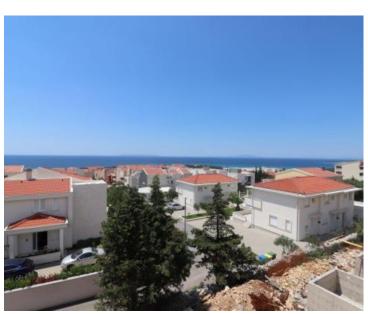

Ref RE-U-14467 Type Apartment Region Karlobag Location Novalja **Front line** No Sea view Yes Distance to sea 200 m **Floorspace** 99 sqm No. of bedrooms 3 No. of bathrooms 2

**Price** € 350 000

Duplex penthouse with a roof terrace and marvellous sea views in Novalja on Pag peninsula! There are three urban villas with 4 residential units in each.

Superb new buildings surrounded by greenery in a beautiful location near the city and the sea.

It has a storage room and two parking spaces in the property.

The terrace will be equipped with a jacuzzi. The new building is built with top quality materials and underfloor heating in all rooms, and the location is close to the sea and the beach.