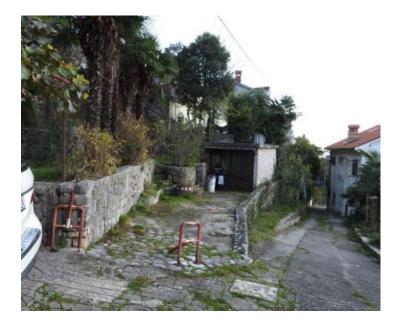

| No. of bedrooms  |  |
|------------------|--|
| No. of bathrooms |  |
| Price            |  |

3 1 € 900 000

House on the spacious land plot of 939 sq.m. **on the second line** to the sea in Ika, Opatija area! It is a detached house of 139 m2 with **sea views.** 

Price per m<sup>2</sup>: 6475 €

Average price/m<sup>2</sup> of this type in this region: 2681 € Median price/m<sup>2</sup> of this type in this region: 2321 €

Average price/m<sup>2</sup> of this type in Croatia: 2885 € Median price/m<sup>2</sup> of this type in Croatia: 2590 €