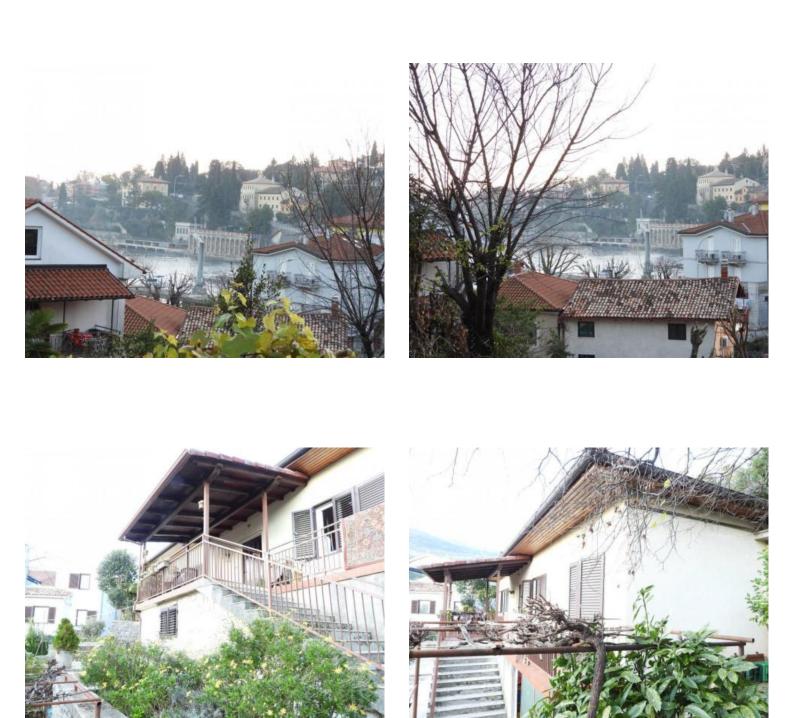

| No. of bedrooms  |  |
|------------------|--|
| No. of bathrooms |  |
| Price            |  |

3 1 € 900 000

House on the spacious land plot of 939 sq.m. **on the second line** to the sea in Ika, Opatija area! It is a detached house of 139 m2 with **sea views.** 

On the ground floor there are **2 garages (taverns)**. In front of the garage there are 2 covered parking spaces. On the 1st floor there is a bedroom with a bathroom and a room that can be used for various purposes (such as the 2nd bedroom, tank, pantry, etc.).

On the 2nd floor there are 2 bedrooms, kitchen, living room and bathroom.

The house needs decoration and some renovation.

Within the garden there is an addirional building of 16 m2.

A property of gorgeous location just a few steps from the beach!