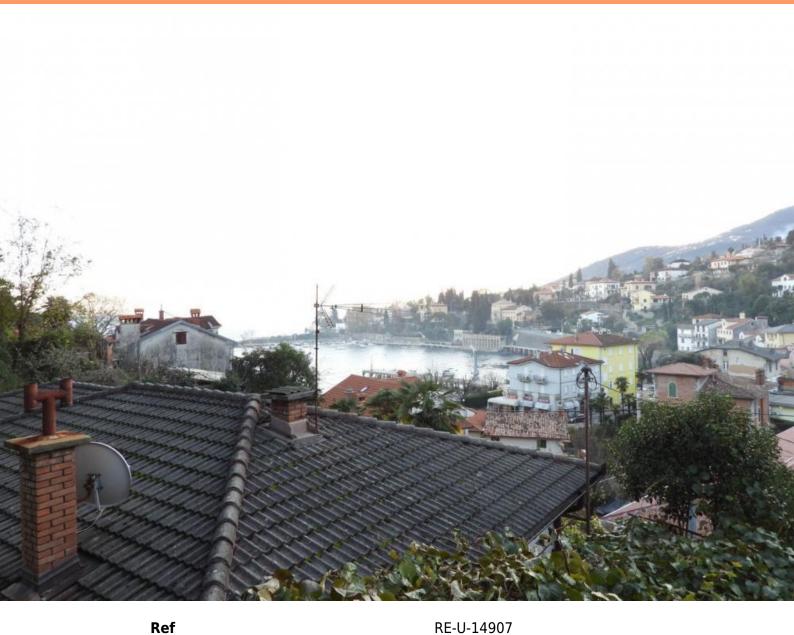

| Ref             | RE-U-14907        |
|-----------------|-------------------|
| Туре            | House             |
| Region          | Kvarner > Opatija |
| Location        | lka               |
| Front line      | No                |
| Sea view        | Yes               |
| Distance to sea | 100 m             |
| Floorspace      | 139 sqm           |
| Plot size       | 939 sqm           |

| No. of bedrooms  |  |
|------------------|--|
| No. of bathrooms |  |
| Price            |  |

3 1 € 900 000

House on the spacious land plot of 939 sq.m. **on the second line** to the sea in Ika, Opatija area! It is a detached house of 139 m2 with **sea views.** 