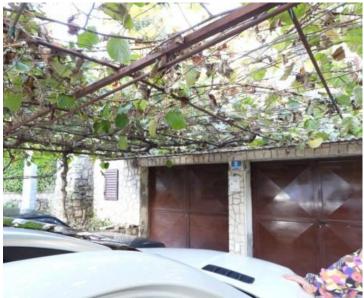

On the ground floor there are **2 garages (taverns)**. In front of the garage there are 2 covered parking spaces. On the 1st floor there is a bedroom with a bathroom and a room that can be used for various purposes (such as the 2nd bedroom, tank, pantry, etc.).