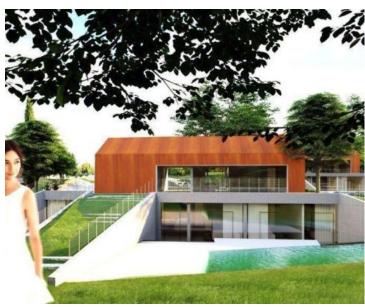

The terrain is slightly sloping from south to north, oriented towards the forest to the north.

Due to the characteristics of the terrain, it is proposed to avoid the villas in order to provide each building with views of the forest, but also openness to the south.

The buildings are oriented in the east-west direction so that the longer facades open to the south and allow light to penetrate into the interior and to the north to open views of the forest.

By evading the volume, greater privacy is achieved for each villa.