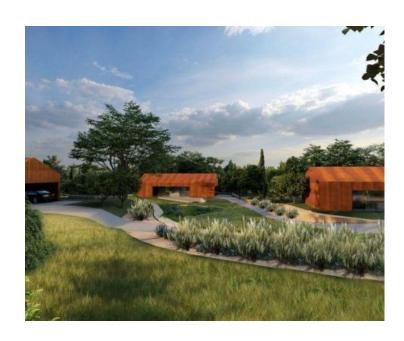

Advantageous urbanized land in Brtonigla area with a project for 3 eco-style villas!

Total area os fland plot is 4148 sq.m. It is within residential construction zone.

The construction site is separated from the settlement, surrounded by forests and vineyards.

The buildings are oriented in the east-west direction so that the longer facades open to the south and allow light to penetrate into the interior and to the north to open views of the forest.

By evading the volume, greater privacy is achieved for each villa.