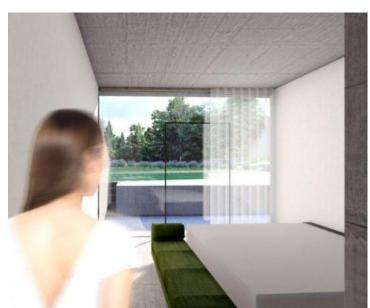

The buildings are oriented in the east-west direction so that the longer facades open to the south and allow light to penetrate into the interior and to the north to open views of the forest.

By evading the volume, greater privacy is achieved for each villa.