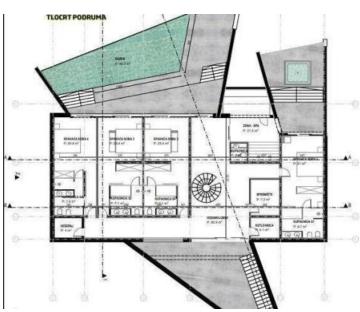

Advantageous urbanized land in Brtonigla area with a project for 3 eco-style villas!

Total area os fland plot is 4148 sq.m. It is within residential construction zone.

The construction site is separated from the settlement, surrounded by forests and vineyards.