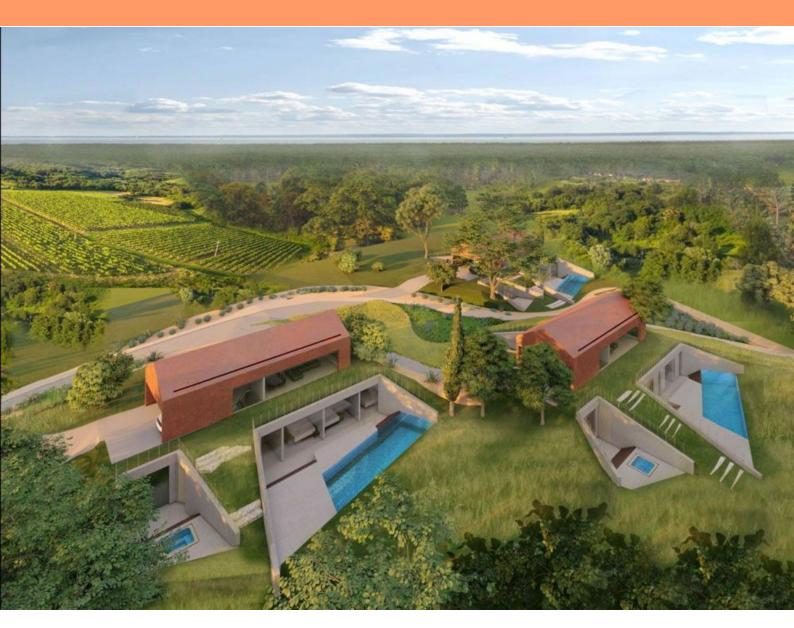

Advantageous urbanized land in Brtonigla area with a project for 3 eco-style villas!

Total area os fland plot is 4148 sq.m. It is within residential construction zone.

The construction site is separated from the settlement, surrounded by forests and vineyards.

The terrain is slightly sloping from south to north, oriented towards the forest to the north.

Due to the characteristics of the terrain, it is proposed to avoid the villas in order to provide each building with views of the forest, but also openness to the south.

The buildings are oriented in the east-west direction so that the longer facades open to the south and allow light to penetrate into the interior and to the north to open views of the forest.

By evading the volume, greater privacy is achieved for each villa.