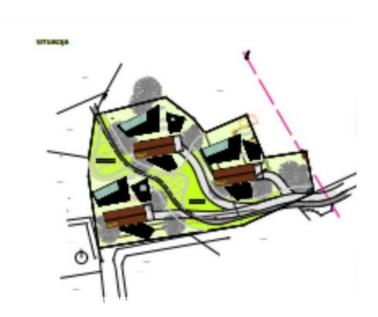

Advantageous urbanized land in Brtonigla area with a project for 3 eco-style villas!

Total area os fland plot is 4148 sq.m. It is within residential construction zone.

The construction site is separated from the settlement, surrounded by forests and vineyards.

The terrain is slightly sloping from south to north, oriented towards the forest to the north.

Due to the characteristics of the terrain, it is proposed to avoid the villas in order to provide each building with views of the forest, but also openness to the south.

The buildings are oriented in the east-west direction so that the longer facades open to the south and allow light to penetrate into the interior and to the north to open views of the forest.

By evading the volume, greater privacy is achieved for each villa.