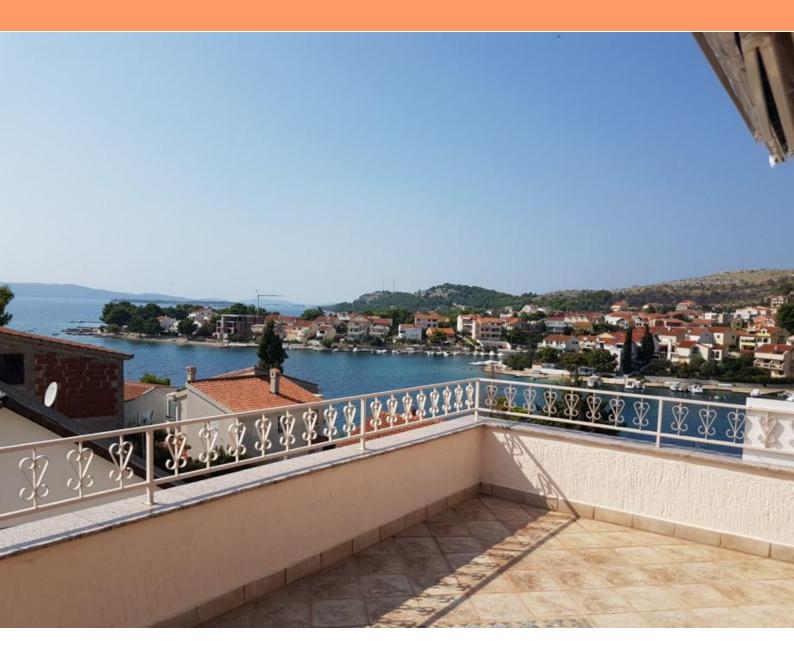

Wonderful property just 30 meters from the sea in Zaboric near Sibenik, with beautiful sea views! Private berth for a boat!

This two-storey house with a living area of 260 m2. Land plot is 400 sq.m.

Elegant house offers 5 bedrooms, 4 bathrooms, laundry room, pantry, summer kitchen, spacious terrace on the top floor and 2 balconies.

The garden is decorated in a Mediterranean atmosphere with planted orange, lemon and mandarin trees.

The house has a paved driveway on two sides, a garage and 2 outdoor covered parking spaces and a safe and quiet berth for a boat (10-15 m) in the bay without wind.