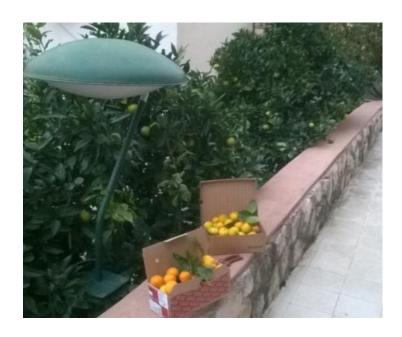

The garden is decorated in a Mediterranean atmosphere with planted orange, lemon and mandarin trees.

The house has a paved driveway on two sides, a garage and 2 outdoor covered parking spaces and a safe and quiet berth for a boat (10-15 m) in the bay without wind.