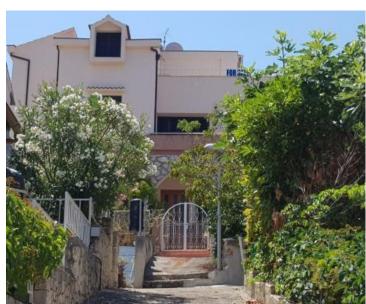

**Ref** RE-LB-IRO1150

**Type** House

**Region** Dalmatia > Sibenik

LocationZaboricFront lineNoSea viewYesDistance to sea30 mFloorspace260 sqmPlot size400 sqm

No. of bedrooms 5
No. of bathrooms 4

**Price** € 710 000

Wonderful property just 30 meters from the sea in Zaboric near Sibenik, with beautiful sea views! Private berth for a boat!

This two-storey house with a living area of 260 m2. Land plot is 400 sq.m.

Elegant house offers 5 bedrooms, 4 bathrooms, laundry room, pantry, summer kitchen, spacious terrace on the top floor and 2 balconies.