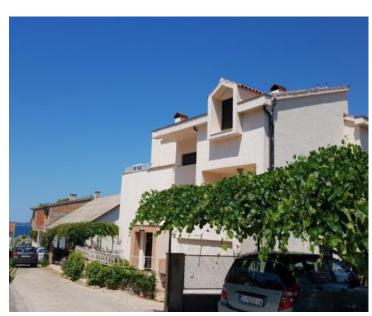

**Ref** RE-LB-IRO1150

**Type** House

**Region** Dalmatia > Sibenik

LocationZaboricFront lineNoSea viewYesDistance to sea30 mFloorspace260 sqmPlot size400 sqm

No. of bedrooms 5
No. of bathrooms 4

**Price** € 710 000

Wonderful property just 30 meters from the sea in Zaboric near Sibenik, with beautiful sea views! Private berth for a boat!

This two-storey house with a living area of 260 m2. Land plot is 400 sq.m.

Elegant house offers 5 bedrooms, 4 bathrooms, laundry room, pantry, summer kitchen, spacious terrace on the top floor and 2 balconies.

The garden is decorated in a Mediterranean atmosphere with planted orange, lemon and mandarin trees.

The house has a paved driveway on two sides, a garage and 2 outdoor covered parking spaces and a safe and quiet berth for a boat (10-15 m) in the bay without wind.