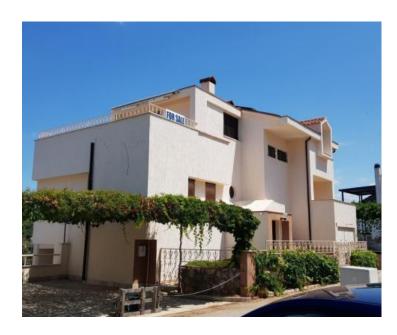

**Ref** RE-LB-IRO1150

**Type** House

**Region** Dalmatia > Sibenik

LocationZaboricFront lineNoSea viewYesDistance to sea30 mFloorspace260 sqmPlot size400 sqm

No. of bedrooms 5
No. of bathrooms 4

**Price** € 710 000

Wonderful property just 30 meters from the sea in Zaboric near Sibenik, with beautiful sea views! Private berth for a boat!

This two-storey house with a living area of 260 m2. Land plot is 400 sq.m.

Elegant house offers 5 bedrooms, 4 bathrooms, laundry room, pantry, summer kitchen, spacious terrace on the top floor and 2 balconies.