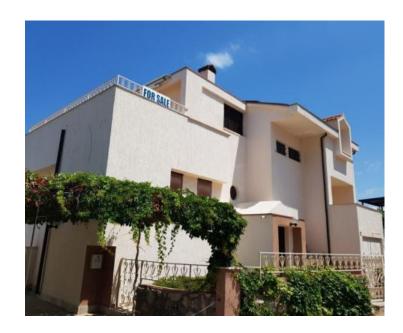

**Ref** RE-LB-IRO1150

**Type** House

**Region** Dalmatia > Sibenik

LocationZaboricFront lineNoSea viewYesDistance to sea30 mFloorspace260 sqmPlot size400 sqm

No. of bedrooms 5
No. of bathrooms 4

**Price** € 710 000

Wonderful property just 30 meters from the sea in Zaboric near Sibenik, with beautiful sea views! Private berth for a boat!

This two-storey house with a living area of 260 m2. Land plot is 400 sq.m.

Elegant house offers 5 bedrooms, 4 bathrooms, laundry room, pantry, summer kitchen, spacious terrace on the top floor and 2 balconies.