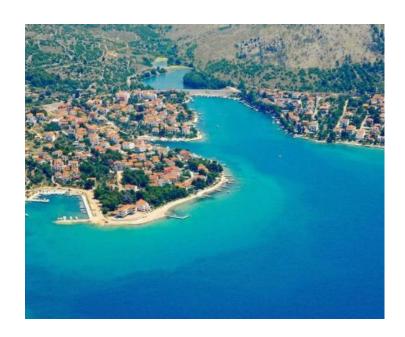

Wonderful property just 30 meters from the sea in Zaboric near Sibenik, with beautiful sea views! Private berth for a boat!

This two-storey house with a living area of 260 m2. Land plot is 400 sq.m.

Elegant house offers 5 bedrooms, 4 bathrooms, laundry room, pantry, summer kitchen, spacious terrace on the top floor and 2 balconies.