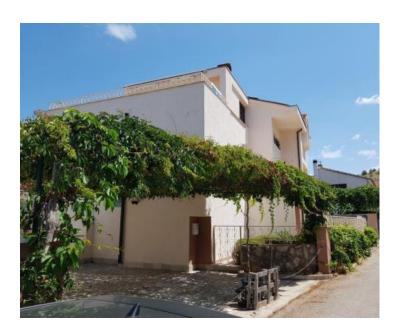

Wonderful property just 30 meters from the sea in Zaboric near Sibenik, with beautiful sea views! Private berth for a boat!

This two-storey house with a living area of 260 m2. Land plot is 400 sq.m.

Elegant house offers 5 bedrooms, 4 bathrooms, laundry room, pantry, summer kitchen, spacious terrace on the top floor and 2 balconies.

The garden is decorated in a Mediterranean atmosphere with planted orange, lemon and mandarin trees.

The house has a paved driveway on two sides, a garage and 2 outdoor covered parking spaces and a safe and quiet berth for a boat (10-15 m) in the bay without wind.