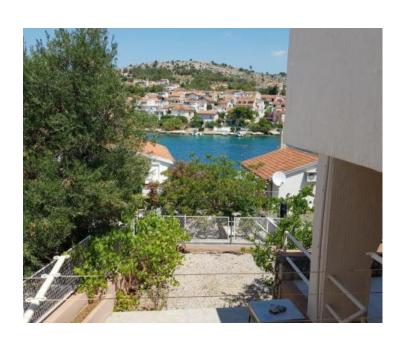

Wonderful property just 30 meters from the sea in Zaboric near Sibenik, with beautiful sea views! Private berth for a boat!

This two-storey house with a living area of 260 m2. Land plot is 400 sq.m.

Elegant house offers 5 bedrooms, 4 bathrooms, laundry room, pantry, summer kitchen, spacious terrace on the top floor and 2 balconies.

The garden is decorated in a Mediterranean atmosphere with planted orange, lemon and mandarin trees.

The house has a paved driveway on two sides, a garage and 2 outdoor covered parking spaces and a safe and quiet berth for a boat (10-15 m) in the bay without wind.