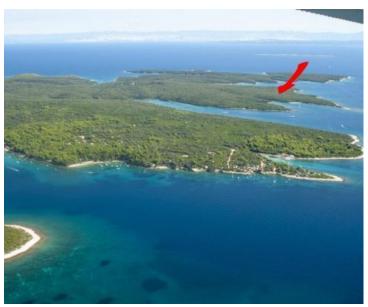

Ref RE-MAR-Los1
Type Land plot

**Region** Kvarner > Opatija

**Location** Mali Losinj

Front line Yes
Sea view Yes
Distance to sea 1 m

 Plot size
 350000 sqm

 Price
 € 700 000

Exceptional waterfront land plot in Punta Križa area!

Total surface is 350 000 sq.m.

Land plot is agricultural.

Visits are possible by boat only - price is 1000 kn, or with panoramic flight - cost is 600 kn.

Overall additional expenses borne by the Buyer of real estate in Croatia are around 7% of property cost in total, which includes: property transfer tax (3% of property value), agency/brokerage commission (3%+VAT on commission), advocate fee (cca 1%), notary fee, court registration fee and official certified translation expenses. Agency/brokerage agreement is signed prior to visiting properties.