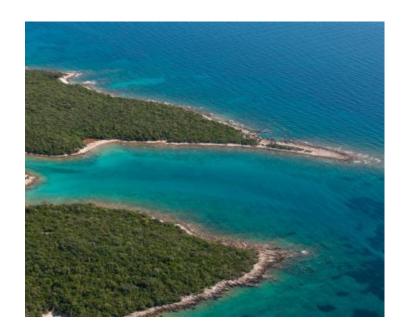

Ref RE-MAR-Los1
Type Land plot

**Region** Kvarner > Opatija

**Location** Mali Losinj

Front line Yes
Sea view Yes
Distance to sea 1 m

 Plot size
 350000 sqm

 Price
 € 700 000

Exceptional waterfront land plot in Punta Križa area!

Total surface is 350 000 sq.m.

Land plot is agricultural.

Visits are possible by boat only - price is 1000 kn, or with panoramic flight - cost is 600 kn.

Overall additional expenses borne by the Buyer of real estate in Croatia are around 7% of property cost in total, which includes: property transfer tax (3% of property value), agency/brokerage commission (3%+VAT on commission), advocate fee (cca 1%), notary fee, court registration fee and official certified translation expenses. Agency/brokerage agreement is signed prior to visiting properties.