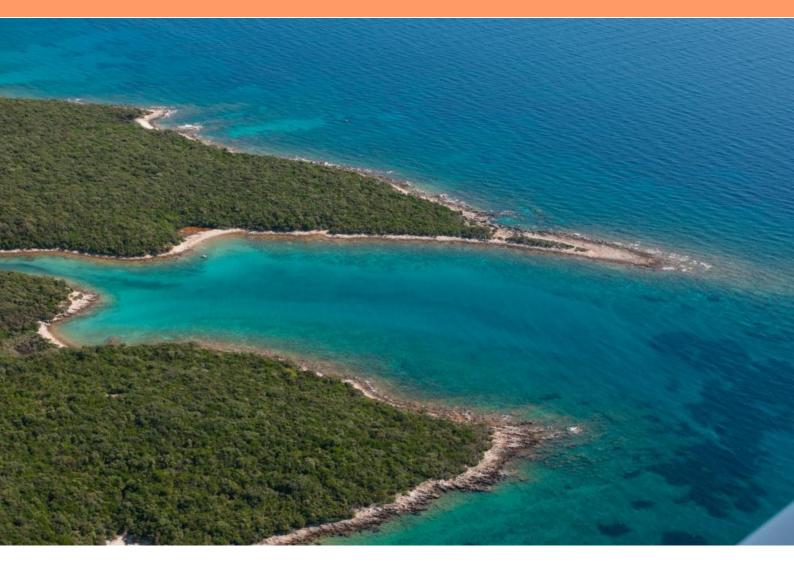

Ref RE-MAR-Los1
Type Land plot

**Region** Kvarner > Opatija

**Location** Mali Losinj

Front line Yes
Sea view Yes
Distance to sea 1 m

 Plot size
 350000 sqm

 Price
 € 700 000

Exceptional waterfront land plot in Punta Križa area!

Total surface is 350 000 sq.m.

Land plot is agricultural.

Visits are possible by boat only - price is 1000 kn, or with panoramic flight - cost is 600 kn.

Overall additional expenses borne by the Buyer of real estate in Croatia are around 7% of property cost in total, which includes: property transfer tax (3% of property value), agency/brokerage commission (3%+VAT on commission), advocate fee (cca 1%), notary fee, court registration fee and official certified translation expenses. Agency/brokerage agreement is signed prior to visiting properties.