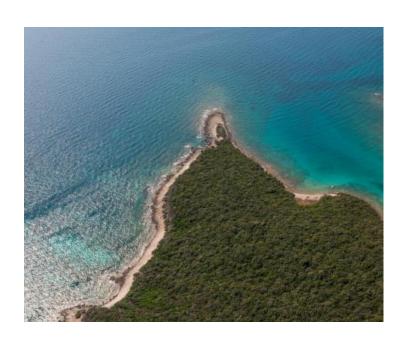

Ref RE-MAR-Los1
Type Land plot

**Region** Kvarner > Opatija

**Location** Mali Losinj

Front line Yes
Sea view Yes
Distance to sea 1 m

 Plot size
 350000 sqm

 Price
 € 700 000

Exceptional waterfront land plot in Punta Križa area!

Total surface is 350 000 sq.m.

Land plot is agricultural.

Visits are possible by boat only - price is 1000 kn, or with panoramic flight - cost is 600 kn.

Overall additional expenses borne by the Buyer of real estate in Croatia are around 7% of property cost in total, which includes: property transfer tax (3% of property value), agency/brokerage commission (3%+VAT on commission), advocate fee (cca 1%), notary fee, court registration fee and official certified translation expenses. Agency/brokerage agreement is signed prior to visiting properties.