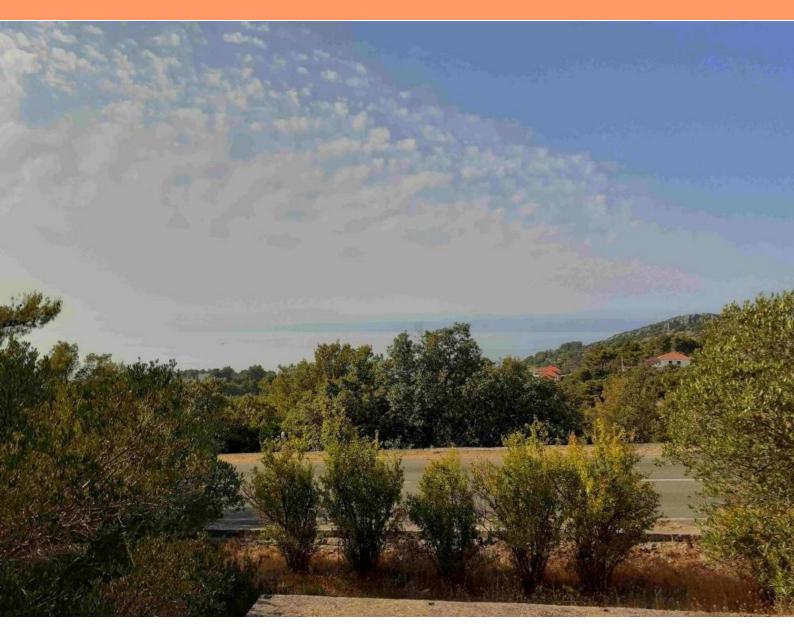

| Ref             |
|-----------------|
| Туре            |
| Region          |
| Location        |
| Front line      |
| Sea view        |
| Distance to sea |
| Plot size       |
| Price           |

RE-LB-IRO1118 Land plot Dalmatia > Island Solta Solta No Yes 500 m 2644 sqm € 300 000

Wonderful land plots with sea views just 500 meters from the sea on the island of Solta!

Total area is 2644 sq.m.

Land plot is urbanized.

On its northern side, the land is located along the road between Rogač and Grohot, and on the southern side, additional access is possible by public road (which is unregulated, but is registered in the cadastre and land). On the plot there is an old unfinished stone house of about 100 m2 (solid walls) with a cistern and a small tavern.