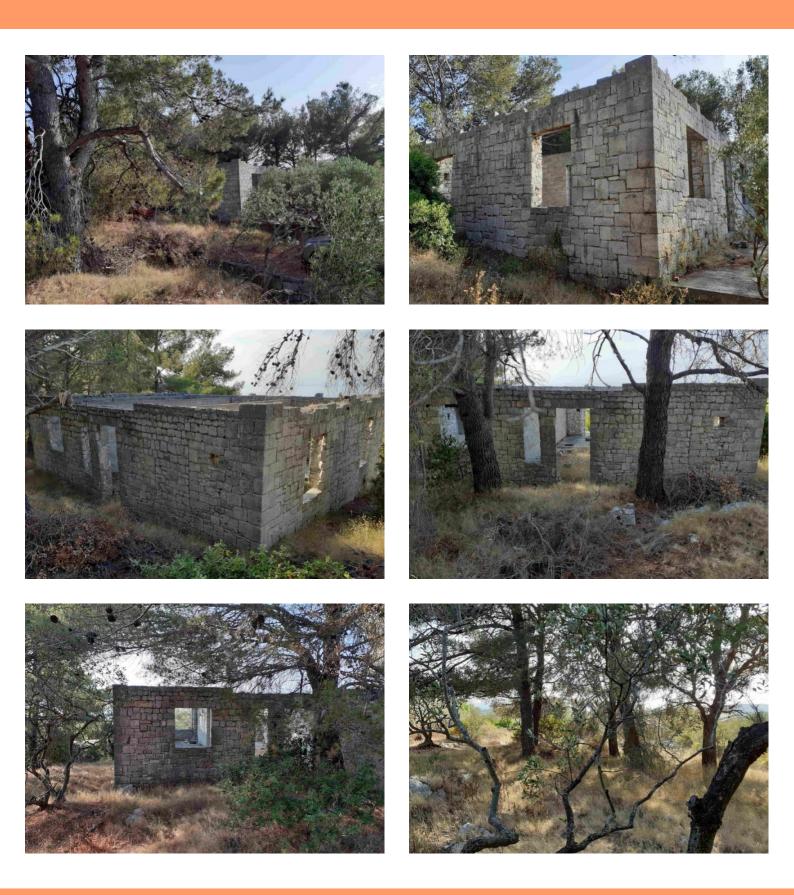

Wonderful land plots with sea views just 500 meters from the sea on the island of Solta!

Total area is 2644 sq.m.

Land plot is urbanized.

On its northern side, the land is located along the road between Rogač and Grohot, and on the southern side, additional access is possible by public road (which is unregulated, but is registered in the cadastre and land). On the plot there is an old unfinished stone house of about 100 m2 (solid walls) with a cistern and a small tavern.

The house was built before 1968, which is convenient for the continuation of construction. There are also about twenty adult olive trees in the field.

It is an ideal location for luxury villa.

Overall additional expenses borne by the Buyer of real estate in Croatia are around 7% of property cost in total, which includes: property transfer tax (3% of property value), agency/brokerage commission (3%+VAT on commission), advocate fee (cca 1%), notary fee, court registration fee and official certified translation expenses. Agency/brokerage agreement is signed prior to visiting properties.