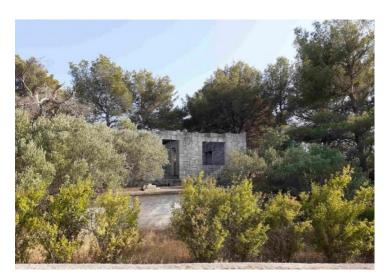

Wonderful land plots with sea views just 500 meters from the sea on the island of Solta!

Total area is 2644 sq.m.

Land plot is urbanized.

On its northern side, the land is located along the road between Rogač and Grohot, and on the southern side, additional access is possible by public road (which is unregulated, but is registered in the cadastre and land). On the plot there is an old unfinished stone house of about 100 m2 (solid walls) with a cistern and a small tavern.

The house was built before 1968, which is convenient for the continuation of construction. There are also about twenty adult olive trees in the field.

It is an ideal location for luxury villa.

Overall additional expenses borne by the Buyer of real estate in Croatia are around 7% of property cost in total, which includes: property transfer tax (3% of property value), agency/brokerage commission (3%+VAT on commission), advocate fee (cca 1%), notary fee, court registration fee and official certified translation expenses. Agency/brokerage agreement is signed prior to visiting properties.