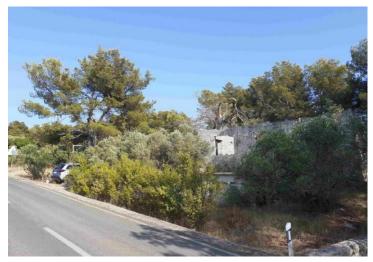

Wonderful land plots with sea views just 500 meters from the sea on the island of Solta!

Total area is 2644 sq.m.

Land plot is urbanized.

On its northern side, the land is located along the road between Rogač and Grohot, and on the southern side, additional access is possible by public road (which is unregulated, but is registered in the cadastre and land). On the plot there is an old unfinished stone house of about 100 m2 (solid walls) with a cistern and a small tavern.