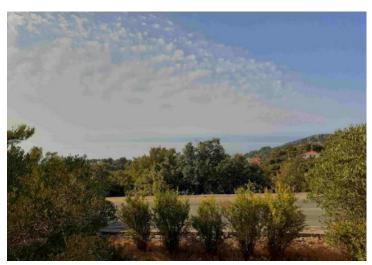

Wonderful land plots with sea views just 500 meters from the sea on the island of Solta!

Total area is 2644 sq.m.

Land plot is urbanized.

On its northern side, the land is located along the road between Rogač and Grohot, and on the southern side, additional access is possible by public road (which is unregulated, but is registered in the cadastre and land). On the plot there is an old unfinished stone house of about 100 m2 (solid walls) with a cistern and a small tavern.