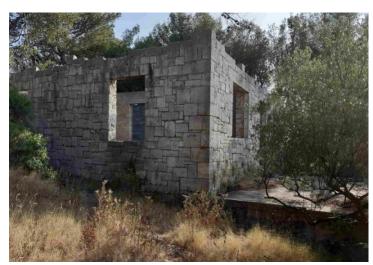

Wonderful land plots with sea views just 500 meters from the sea on the island of Solta!

Total area is 2644 sq.m.

Land plot is urbanized.

On its northern side, the land is located along the road between Rogač and Grohot, and on the southern side, additional access is possible by public road (which is unregulated, but is registered in the cadastre and land). On the plot there is an old unfinished stone house of about 100 m2 (solid walls) with a cistern and a small tavern.

The house was built before 1968, which is convenient for the continuation of construction. There are also about twenty adult olive trees in the field.

It is an ideal location for luxury villa.

Overall additional expenses borne by the Buyer of real estate in Croatia are around 7% of property cost in total, which includes: property transfer tax (3% of property value), agency/brokerage commission (3%+VAT on commission), advocate fee (cca 1%), notary fee, court registration fee and official certified translation expenses. Agency/brokerage agreement is signed prior to visiting properties.