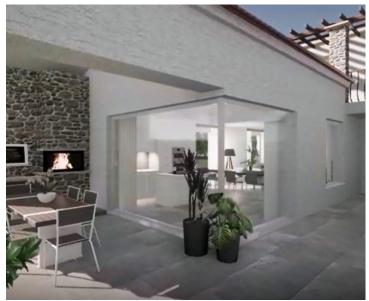

Modern secluded villa in Labin area!

The villa has a surface of 236m2 and extends through the ground floor and first floor.

The ground floor has a living room and kitchen with open plan dining area, bedroom with bathroom, toilet, pantry and laundry. The living areas open onto a covered terrace with a summer kitchen and an outdoor dining area.

The upper floor offers a hall, three bedrooms with private bathrooms and access to the terrace with panoramic views of the greenery.

The villa will benefit:

- air conditioning
- underfloor heating
- panoramic glazing and glass wall

Landscaped and fenced garden provides peace and intimacy and next to the villa there is a heated pool with sun deck.

This modern new building in a quiet neighborhood is ideal for family life, rest and relaxation or as an investment for rent for tourist purposes.