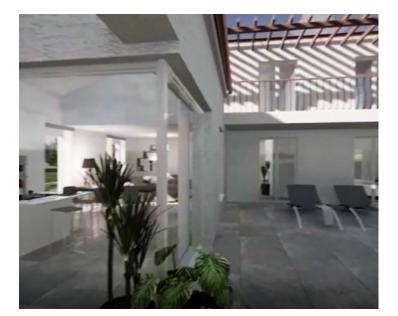

Modern secluded villa in Labin area!

The villa has a surface of 236m2 and extends through the ground floor and first floor.

The ground floor has a living room and kitchen with open plan dining area, bedroom with bathroom, toilet, pantry and laundry. The living areas open onto a covered terrace with a summer kitchen and an outdoor dining area.

The upper floor offers a hall, three bedrooms with private bathrooms and access to the terrace with panoramic views of the greenery.

The villa will benefit:

- air conditioning
- underfloor heating
- panoramic glazing and glass wall

Landscaped and fenced garden provides peace and intimacy and next to the villa there is a heated pool with sun deck.

This modern new building in a quiet neighborhood is ideal for family life, rest and relaxation or as an investment for rent for tourist purposes.