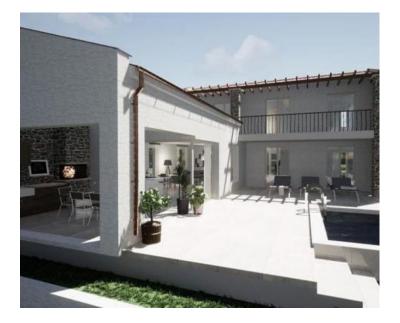

Modern secluded villa in Labin area!

The villa has a surface of 236m2 and extends through the ground floor and first floor.

The ground floor has a living room and kitchen with open plan dining area, bedroom with bathroom, toilet, pantry and laundry. The living areas open onto a covered terrace with a summer kitchen and an outdoor dining area.

Landscaped and fenced garden provides peace and intimacy and next to the villa there is a heated pool with sun deck.

This modern new building in a quiet neighborhood is ideal for family life, rest and relaxation or as an investment for rent for tourist purposes.