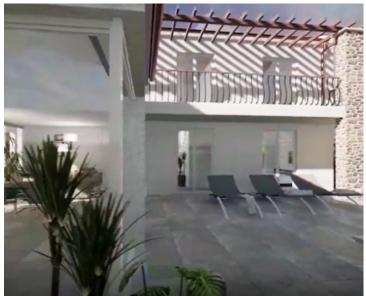

Modern secluded villa in Labin area!

The villa has a surface of 236m2 and extends through the ground floor and first floor.

The ground floor has a living room and kitchen with open plan dining area, bedroom with bathroom, toilet, pantry and laundry. The living areas open onto a covered terrace with a summer kitchen and an outdoor dining area.

The upper floor offers a hall, three bedrooms with private bathrooms and access to the terrace with panoramic views of the greenery.

The villa will benefit:

- air conditioning
- underfloor heating
- panoramic glazing and glass wall

Landscaped and fenced garden provides peace and intimacy and next to the villa there is a heated pool with sun deck.

This modern new building in a quiet neighborhood is ideal for family life, rest and relaxation or as an investment for rent for tourist purposes.