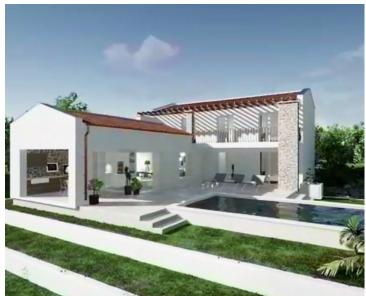

Modern secluded villa in Labin area!

The villa has a surface of 236m2 and extends through the ground floor and first floor.

The ground floor has a living room and kitchen with open plan dining area, bedroom with bathroom, toilet, pantry and laundry. The living areas open onto a covered terrace with a summer kitchen and an outdoor dining area.

The upper floor offers a hall, three bedrooms with private bathrooms and access to the terrace with panoramic views of the greenery.

The villa will benefit:

- air conditioning
- underfloor heating
- panoramic glazing and glass wall

Landscaped and fenced garden provides peace and intimacy and next to the villa there is a heated pool with sun deck.

This modern new building in a quiet neighborhood is ideal for family life, rest and relaxation or as an investment for rent for tourist purposes.