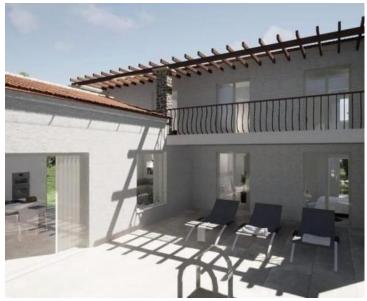

Modern secluded villa in Labin area!

The villa has a surface of 236m2 and extends through the ground floor and first floor.

The ground floor has a living room and kitchen with open plan dining area, bedroom with bathroom, toilet, pantry and laundry. The living areas open onto a covered terrace with a summer kitchen and an outdoor dining area.

The upper floor offers a hall, three bedrooms with private bathrooms and access to the terrace with panoramic views of the greenery.

The villa will benefit:

- air conditioning
- underfloor heating
- panoramic glazing and glass wall

Landscaped and fenced garden provides peace and intimacy and next to the villa there is a heated pool with sun deck.

This modern new building in a quiet neighborhood is ideal for family life, rest and relaxation or as an investment for rent for tourist purposes.