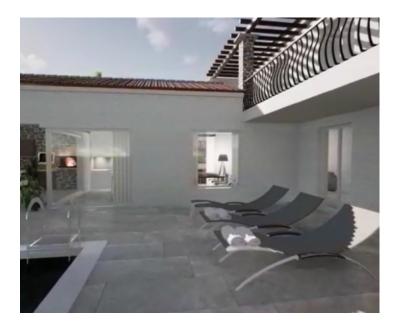

Modern secluded villa in Labin area!

The villa has a surface of 236m2 and extends through the ground floor and first floor.

The ground floor has a living room and kitchen with open plan dining area, bedroom with bathroom, toilet, pantry and laundry. The living areas open onto a covered terrace with a summer kitchen and an outdoor dining area.

The upper floor offers a hall, three bedrooms with private bathrooms and access to the terrace with panoramic views of the greenery.

The villa will benefit:

- air conditioning
- underfloor heating
- panoramic glazing and glass wall

Landscaped and fenced garden provides peace and intimacy and next to the villa there is a heated pool with sun deck.

This modern new building in a quiet neighborhood is ideal for family life, rest and relaxation or as an investment for rent for tourist purposes.