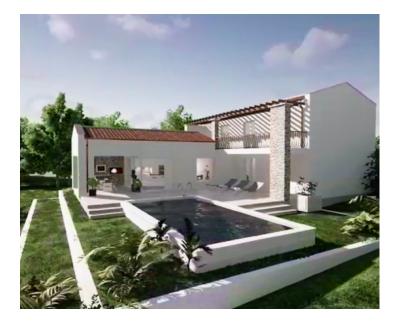

Modern secluded villa in Labin area!

The villa has a surface of 236m2 and extends through the ground floor and first floor.

The ground floor has a living room and kitchen with open plan dining area, bedroom with bathroom, toilet, pantry and laundry. The living areas open onto a covered terrace with a summer kitchen and an outdoor dining area.

The upper floor offers a hall, three bedrooms with private bathrooms and access to the terrace with panoramic views of the greenery.

The villa will benefit:

- air conditioning
- underfloor heating
- panoramic glazing and glass wall

Landscaped and fenced garden provides peace and intimacy and next to the villa there is a heated pool with sun deck.

This modern new building in a quiet neighborhood is ideal for family life, rest and relaxation or as an investment for rent for tourist purposes.