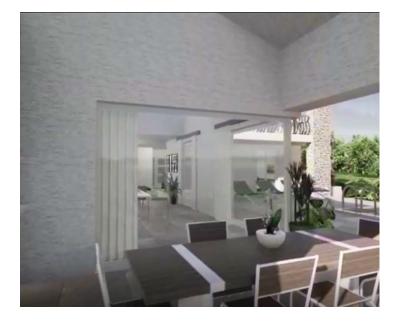

Modern secluded villa in Labin area!

The villa has a surface of 236m2 and extends through the ground floor and first floor.

The ground floor has a living room and kitchen with open plan dining area, bedroom with bathroom, toilet, pantry and laundry. The living areas open onto a covered terrace with a summer kitchen and an outdoor dining area.

Landscaped and fenced garden provides peace and intimacy and next to the villa there is a heated pool with sun deck.

This modern new building in a quiet neighborhood is ideal for family life, rest and relaxation or as an investment for rent for tourist purposes.