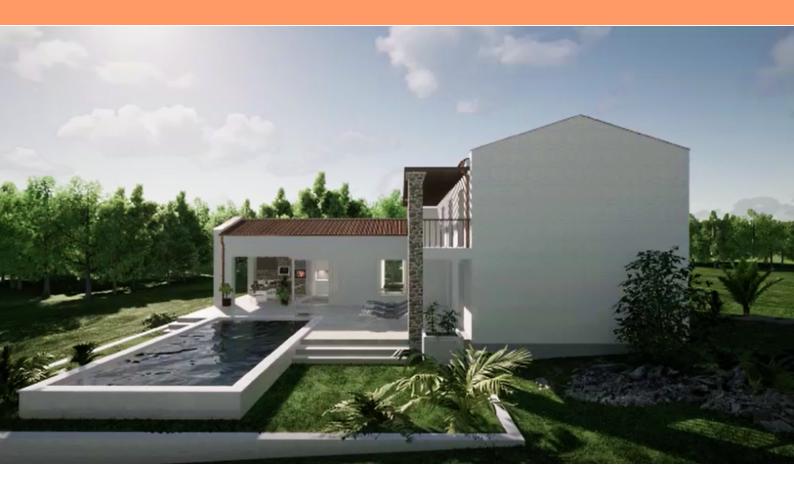

Modern secluded villa in Labin area!

The villa has a surface of 236m2 and extends through the ground floor and first floor.

The ground floor has a living room and kitchen with open plan dining area, bedroom with bathroom, toilet, pantry and laundry. The living areas open onto a covered terrace with a summer kitchen and an outdoor dining area.

The upper floor offers a hall, three bedrooms with private bathrooms and access to the terrace with panoramic views of the greenery.

The villa will benefit:

- air conditioning
- underfloor heating
- panoramic glazing and glass wall

Landscaped and fenced garden provides peace and intimacy and next to the villa there is a heated pool with sun deck.

This modern new building in a quiet neighborhood is ideal for family life, rest and relaxation or as an investment for rent for tourist purposes.