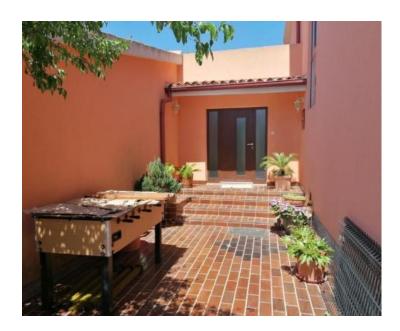

Beautiful villa in Fazana just 450 meters from the sea, with sea views! Total area is 163 sg.m. Land plot is 1035 sg.m.

It is a two-storey house.

The ground floor has a hallway, bathroom, storage room, kitchen with dining area and a large living room of open concept which leads to a large covered terrace of 12m2. The kitchen leads to the back of the yard where there is a BBQ area and outdoor dining zone.