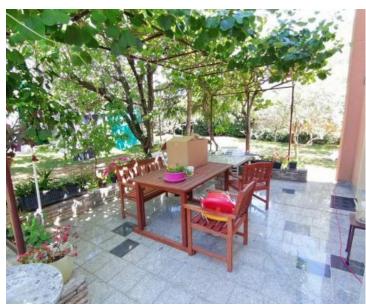

Beautiful villa in Fazana just 450 meters from the sea, with sea views! Total area is 163 sg.m. Land plot is 1035 sg.m.

It is a two-storey house.

The ground floor has a hallway, bathroom, storage room, kitchen with dining area and a large living room of open concept which leads to a large covered terrace of 12m2. The kitchen leads to the back of the yard where there is a BBQ area and outdoor dining zone.