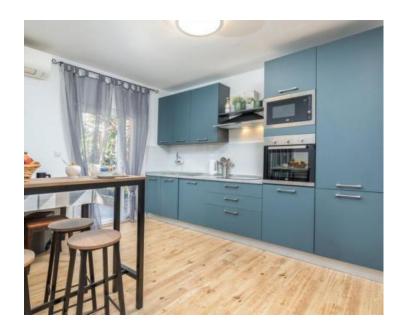

Beautiful villa in Fazana just 450 meters from the sea, with sea views! Total area is 163 sg.m. Land plot is 1035 sg.m.

It is a two-storey house.

The ground floor has a hallway, bathroom, storage room, kitchen with dining area and a large living room of open concept which leads to a large covered terrace of 12m2. The kitchen leads to the back of the yard where there is a BBQ area and outdoor dining zone.