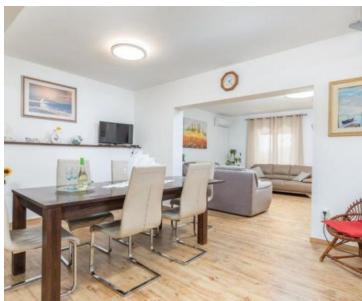

Beautiful villa in Fazana just 450 meters from the sea, with sea views! Total area is 163 sg.m. Land plot is 1035 sg.m.

It is a two-storey house.

The ground floor has a hallway, bathroom, storage room, kitchen with dining area and a large living room of open concept which leads to a large covered terrace of 12m2. The kitchen leads to the back of the yard where there is a BBQ area and outdoor dining zone.