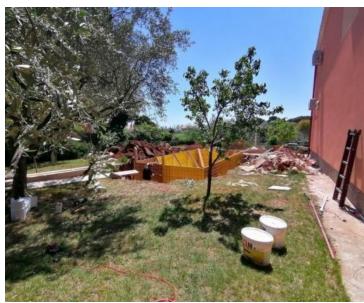

In the yard there is a **garage** and space for two more parking spaces.

The lovely garden offers a **swimming pool of 32m2 (4x8m)**, which is currently under construction, around which there will be a sun deck and a landscaped garden.