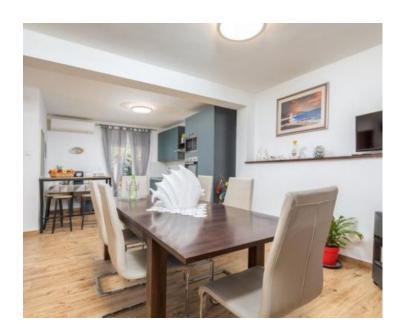

Beautiful villa in Fazana just 450 meters from the sea, with sea views! Total area is 163 sg.m. Land plot is 1035 sg.m.

It is a two-storey house.

The ground floor has a hallway, bathroom, storage room, kitchen with dining area and a large living room of open concept which leads to a large covered terrace of 12m2. The kitchen leads to the back of the yard where there is a BBQ area and outdoor dining zone.