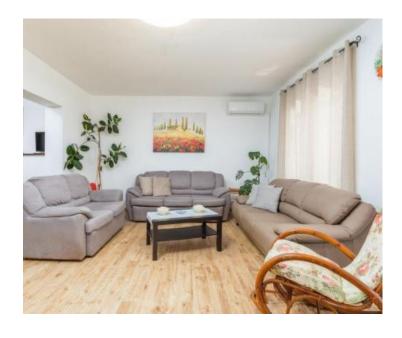

Beautiful villa in Fazana just 450 meters from the sea, with sea views! Total area is 163 sg.m. Land plot is 1035 sg.m.

It is a two-storey house.

The ground floor has a hallway, bathroom, storage room, kitchen with dining area and a large living room of open concept which leads to a large covered terrace of 12m2. The kitchen leads to the back of the yard where there is a BBQ area and outdoor dining zone.