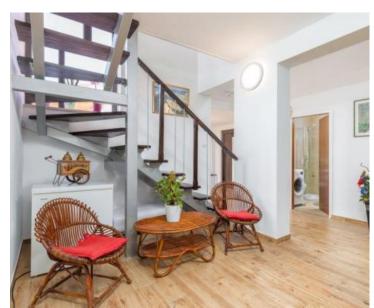

Beautiful villa in Fazana just 450 meters from the sea, with sea views! Total area is 163 sg.m. Land plot is 1035 sg.m.

It is a two-storey house.

The ground floor has a hallway, bathroom, storage room, kitchen with dining area and a large living room of open concept which leads to a large covered terrace of 12m2. The kitchen leads to the back of the yard where there is a BBQ area and outdoor dining zone.

The first floor of the house offers four bedrooms and two bathrooms. Two bedrooms have access to a wonderful covered terrace (12m2) with exceptional sea views.

There are mosquito nets on all windows and doors.