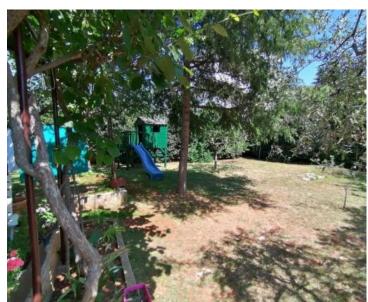

Beautiful villa in Fazana just 450 meters from the sea, with sea views! Total area is 163 sg.m. Land plot is 1035 sg.m.

It is a two-storey house.

The ground floor has a hallway, bathroom, storage room, kitchen with dining area and a large living room of open concept which leads to a large covered terrace of 12m2. The kitchen leads to the back of the yard where there is a BBQ area and outdoor dining zone.

In the yard there is a **garage** and space for two more parking spaces.

The lovely garden offers a **swimming pool of 32m2 (4x8m)**, which is currently under construction, around which there will be a sun deck and a landscaped garden.