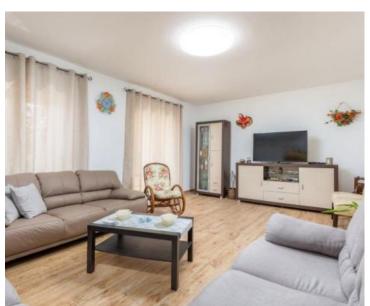

Beautiful villa in Fazana just 450 meters from the sea, with sea views! Total area is 163 sg.m. Land plot is 1035 sg.m.

It is a two-storey house.

The ground floor has a hallway, bathroom, storage room, kitchen with dining area and a large living room of open concept which leads to a large covered terrace of 12m2. The kitchen leads to the back of the yard where there is a BBQ area and outdoor dining zone.