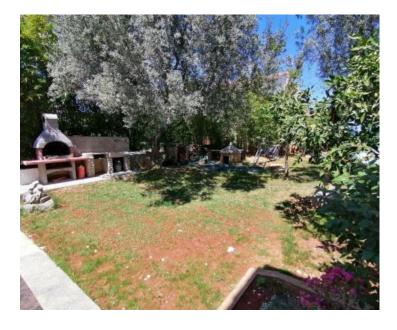

Beautiful villa in Fazana just 450 meters from the sea, with sea views! Total area is 163 sg.m. Land plot is 1035 sg.m.

It is a two-storey house.

The ground floor has a hallway, bathroom, storage room, kitchen with dining area and a large living room of open concept which leads to a large covered terrace of 12m2. The kitchen leads to the back of the yard where there is a BBQ area and outdoor dining zone.

In the yard there is a **garage** and space for two more parking spaces.

The lovely garden offers a **swimming pool of 32m2 (4x8m)**, which is currently under construction, around which there will be a sun deck and a landscaped garden.