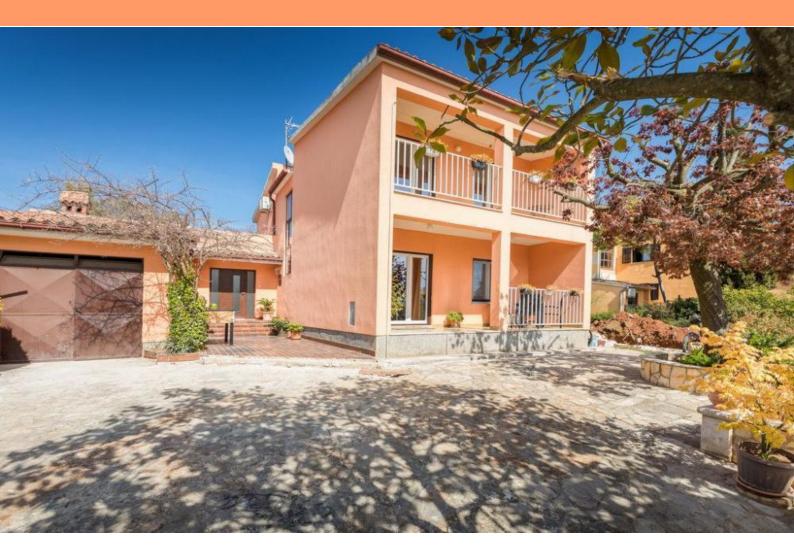

Ref RE-U-14251
Type Villa

Type Villa Region Istria > Pula

Location Fažana
Front line No

Sea view Yes
Distance to sea 450 m

Floorspace 163 sqm
Plot size 1035 sqm

No. of bedrooms 4
No. of bathrooms 3

**Price** € 850 000

Beautiful villa in Fazana just 450 meters from the sea, with sea views! Total area is 163 sg.m. Land plot is 1035 sg.m.

It is a two-storey house.

The ground floor has a hallway, bathroom, storage room, kitchen with dining area and a large living room of open concept which leads to a large covered terrace of 12m2. The kitchen leads to the back of the yard where there is a BBQ area and outdoor dining zone.

The first floor of the house offers four bedrooms and two bathrooms. Two bedrooms have access to a wonderful covered terrace (12m2) with exceptional sea views.

There are mosquito nets on all windows and doors.