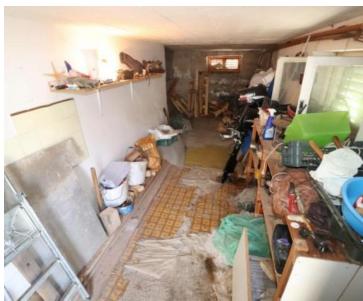

The facade and roof of the house are neatly maintained. Heating on the floors decorated with air conditioning and wood burning fireplace.

The garden includes a terrace, garden, garage, workshop, tavern, and parking spaces.

The garage was used to prepare for a studio apartment, while the workshop was used to make a summer kitchen. We recommend to make garage a garage, and to leave workshop as a workshop. But the decision is up to you.