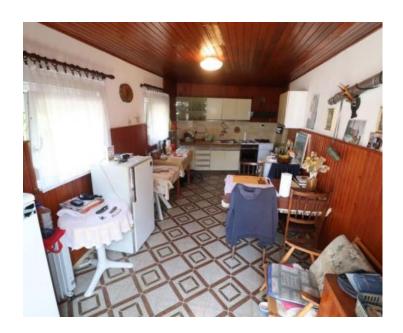

It consists of an apartment with two bedrooms, living room, kitchen with dining area, hallway and bathroom on the ground floor, and a three bedroom apartment of the same layout on the 1st floor. (On the 1st floor, the co-owner re-arranged the apartment by getting another bedroom from the living room but total surface is the same). Each floor has its own terrace with sea view from th first floor.