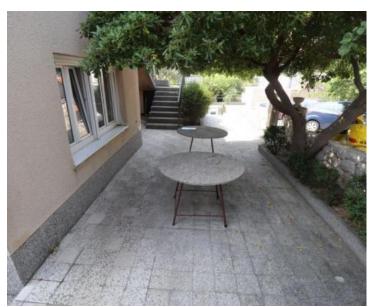

It consists of an apartment with two bedrooms, living room, kitchen with dining area, hallway and bathroom on the ground floor, and a three bedroom apartment of the same layout on the 1st floor. (On the 1st floor, the co-owner re-arranged the apartment by getting another bedroom from the living room but total surface is the same). Each floor has its own terrace with sea view from th first floor.