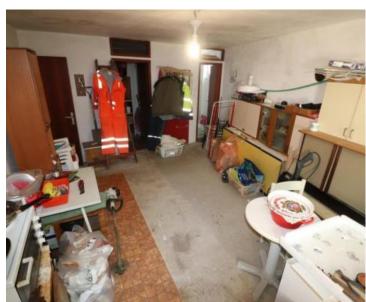

The facade and roof of the house are neatly maintained. Heating on the floors decorated with air conditioning and wood burning fireplace.

The garden includes a terrace, garden, garage, workshop, tavern, and parking spaces.

The garage was used to prepare for a studio apartment, while the workshop was used to make a summer kitchen. We recommend to make garage a garage, and to leave workshop as a workshop. But the decision is up to you.