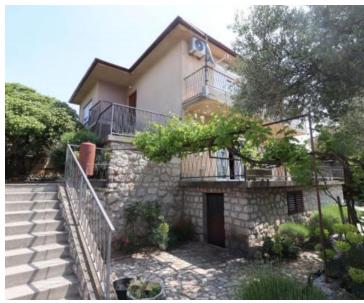

The facade and roof of the house are neatly maintained. Heating on the floors decorated with air conditioning and wood burning fireplace.

The garden includes a terrace, garden, garage, workshop, tavern, and parking spaces.

The garage was used to prepare for a studio apartment, while the workshop was used to make a summer kitchen. We recommend to make garage a garage, and to leave workshop as a workshop. But the decision is up to you.