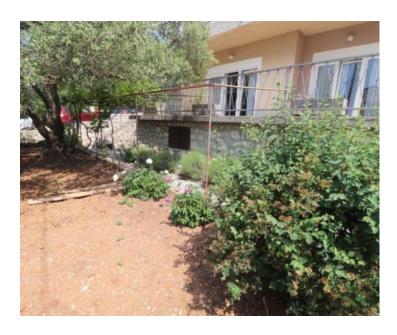

The facade and roof of the house are neatly maintained. Heating on the floors decorated with air conditioning and wood burning fireplace.

The garden includes a terrace, garden, garage, workshop, tavern, and parking spaces.