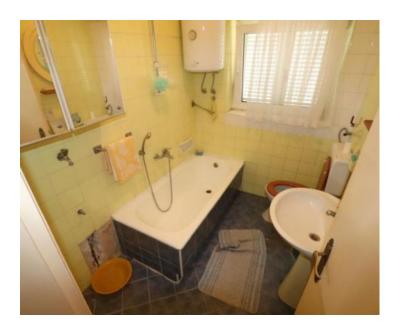

It consists of an apartment with two bedrooms, living room, kitchen with dining area, hallway and bathroom on the ground floor, and a three bedroom apartment of the same layout on the 1st floor. (On the 1st floor, the co-owner re-arranged the apartment by getting another bedroom from the living room but total surface is the same). Each floor has its own terrace with sea view from th first floor.