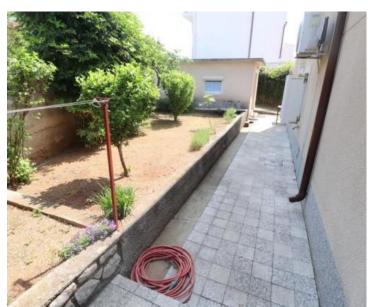

The facade and roof of the house are neatly maintained. Heating on the floors decorated with air conditioning and wood burning fireplace.

The garden includes a terrace, garden, garage, workshop, tavern, and parking spaces.