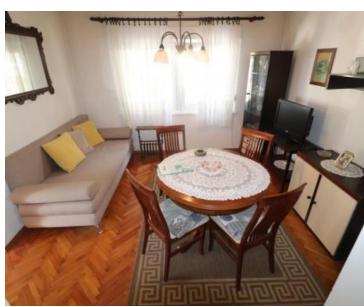

It consists of an apartment with two bedrooms, living room, kitchen with dining area, hallway and bathroom on the ground floor, and a three bedroom apartment of the same layout on the 1st floor. (On the 1st floor, the co-owner re-arranged the apartment by getting another bedroom from the living room but total surface is the same). Each floor has its own terrace with sea view from th first floor.