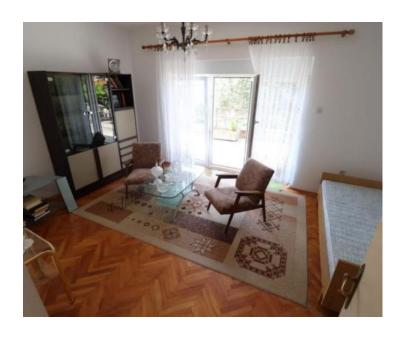

It consists of an apartment with two bedrooms, living room, kitchen with dining area, hallway and bathroom on the ground floor, and a three bedroom apartment of the same layout on the 1st floor. (On the 1st floor, the co-owner re-arranged the apartment by getting another bedroom from the living room but total surface is the same). Each floor has its own terrace with sea view from th first floor.

The facade and roof of the house are neatly maintained. Heating on the floors decorated with air conditioning and wood burning fireplace.

The garden includes a terrace, garden, garage, workshop, tavern, and parking spaces.