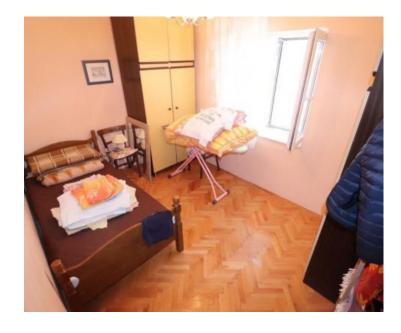

It consists of an apartment with two bedrooms, living room, kitchen with dining area, hallway and bathroom on the ground floor, and a three bedroom apartment of the same layout on the 1st floor. (On the 1st floor, the co-owner re-arranged the apartment by getting another bedroom from the living room but total surface is the same). Each floor has its own terrace with sea view from th first floor.