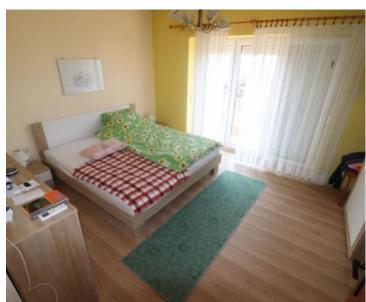

It consists of an apartment with two bedrooms, living room, kitchen with dining area, hallway and bathroom on the ground floor, and a three bedroom apartment of the same layout on the 1st floor. (On the 1st floor, the co-owner re-arranged the apartment by getting another bedroom from the living room but total surface is the same). Each floor has its own terrace with sea view from th first floor.

The facade and roof of the house are neatly maintained. Heating on the floors decorated with air conditioning and wood burning fireplace.

The garden includes a terrace, garden, garage, workshop, tavern, and parking spaces.