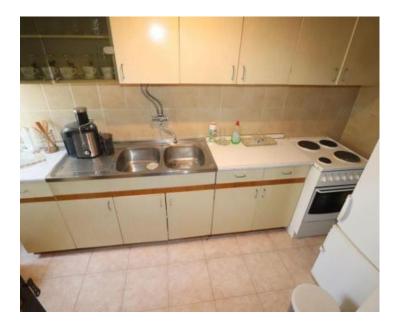

It consists of an apartment with two bedrooms, living room, kitchen with dining area, hallway and bathroom on the ground floor, and a three bedroom apartment of the same layout on the 1st floor. (On the 1st floor, the co-owner re-arranged the apartment by getting another bedroom from the living room but total surface is the same). Each floor has its own terrace with sea view from th first floor.