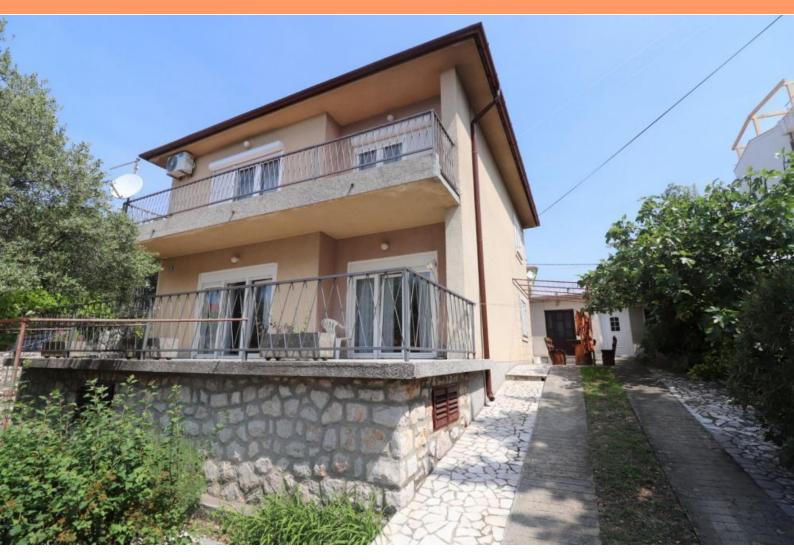

**Price** € 395 000

Reasononably priced house for sale in Novi Vinodolski just 200 meters from the sea with sea views! Total area is 250 sg.m. Land plot is 400 sg.m.

The house was built in the 70s in a good location overlooking the sea.

It consists of an apartment with two bedrooms, living room, kitchen with dining area, hallway and bathroom on the ground floor, and a three bedroom apartment of the same layout on the 1st floor. (On the 1st floor, the co-owner re-arranged the apartment by getting another bedroom from the living room but total surface is the same). Each floor has its own terrace with sea view from th first floor.

The facade and roof of the house are neatly maintained. Heating on the floors decorated with air conditioning and wood burning fireplace.

The garden includes a terrace, garden, garage, workshop, tavern, and parking spaces.