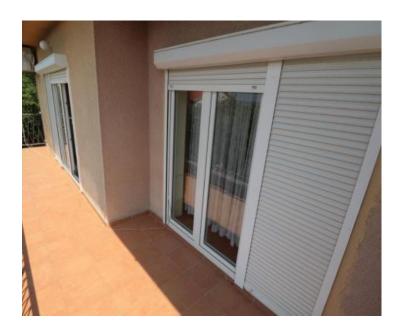

It consists of an apartment with two bedrooms, living room, kitchen with dining area, hallway and bathroom on the ground floor, and a three bedroom apartment of the same layout on the 1st floor. (On the 1st floor, the co-owner re-arranged the apartment by getting another bedroom from the living room but total surface is the same). Each floor has its own terrace with sea view from th first floor.

The facade and roof of the house are neatly maintained. Heating on the floors decorated with air conditioning and wood burning fireplace.

The garden includes a terrace, garden, garage, workshop, tavern, and parking spaces.