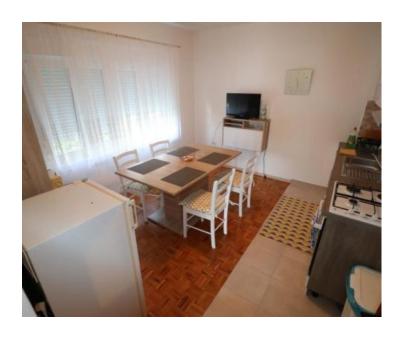

It consists of an apartment with two bedrooms, living room, kitchen with dining area, hallway and bathroom on the ground floor, and a three bedroom apartment of the same layout on the 1st floor. (On the 1st floor, the co-owner re-arranged the apartment by getting another bedroom from the living room but total surface is the same). Each floor has its own terrace with sea view from th first floor.