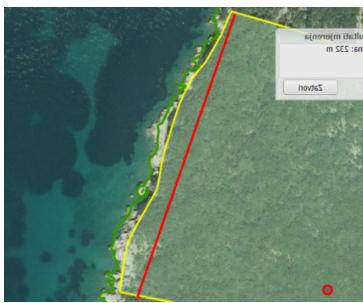

Total surface is 88 000 eur. Seafront belt is 230 meters.

Road is approaching land.

There is no central water or electricity yet.

Excellent offer - you can build two villas of 400 sq.m. here or perfect argo farm.