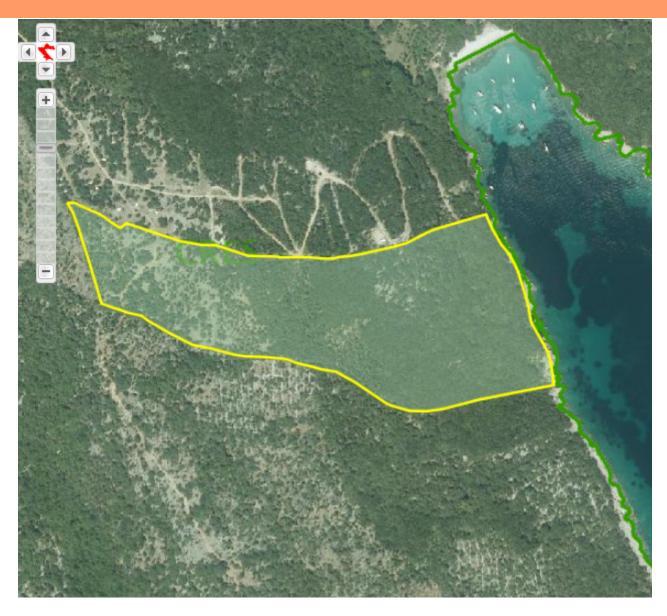

RefRE-AB-CHANTypeLand plotRegionOther islands

LocationCresFront lineYesSea viewYesDistance to sea1 m

 Plot size
 88000 sqm

 Price
 € 1 900 000

Agricultural plot of land for sale on Cres island - waterfront location.

Total surface is 88 000 eur. Seafront belt is 230 meters.

Road is approaching land.

There is no central water or electricity yet.

Excellent offer - you can build two villas of 400 sq.m. here or perfect argo farm.