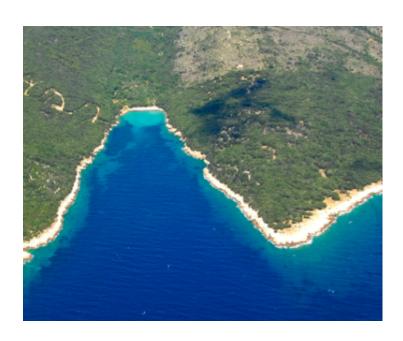

RefRE-AB-CHANTypeLand plotRegionOther islands

LocationCresFront lineYesSea viewYesDistance to sea1 m

 Plot size
 88000 sqm

 Price
 € 1 900 000

Agricultural plot of land for sale on Cres island - waterfront location.

Total surface is 88 000 eur. Seafront belt is 230 meters.

Road is approaching land.

There is no central water or electricity yet.

Excellent offer - you can build two villas of 400 sq.m. here or perfect argo farm.