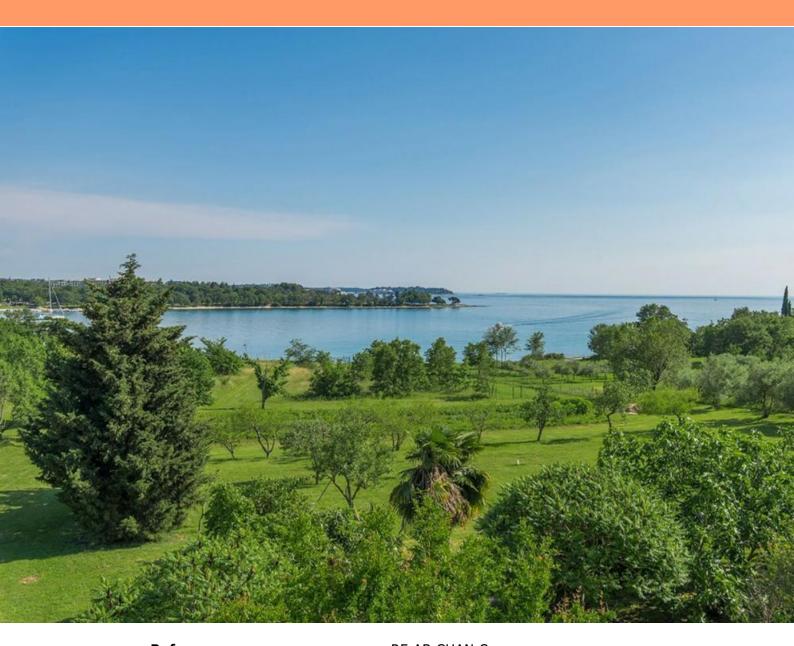

**Ref** RE-AB-CHAN-Cervar

Type Land plot
Region Istria > Porec

LocationPorecFront lineNoSea viewYesDistance to sea500 mPlot size2874 sqmPrice€ 755 000

Spacious land plot with sea views just 500 meters from the sea in the area of Cervar, Porec region. Land is urbanized and meant for hotels construction.