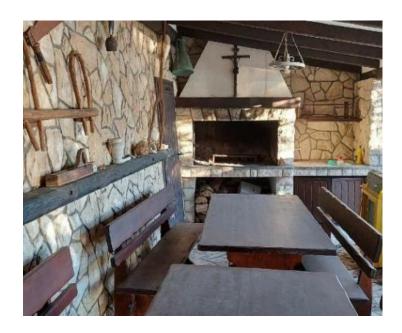

Additionally - legalization of a **30 m2 tavern/konoba** with a BBQ is in progress.

The apartment has two covered parking spaces and a secure berth for a boat up to 15 meters in front of the house.

It is an exceptional opportunity for a property 1st row to the sea in a beautiful and quiet location. Perfect alternative for a house.