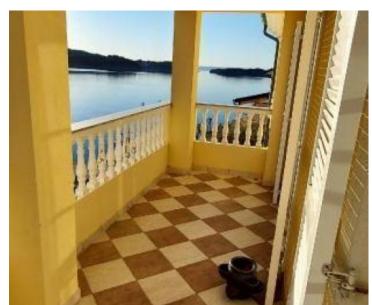

#### Discounted! Price fell from 520 000 eur to 450 000 eur!

Great apartment on the island of Rab on the **first line to the sea!** In fact it is duplex apartment with **wonderful sea views and chimney.** Total area is 149 sg.m.

It is located in a cosy residential building with just 4 apartments.

It consists of three bedrooms, two living rooms, kitchen with dining area, three bathrooms, two separate toilets, hallway, loggia and **roof terrace with marvellous views.** 