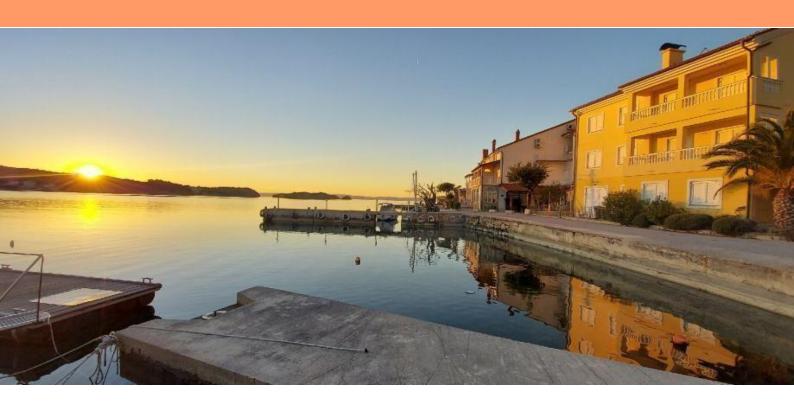

Ref RE-U-35457
Type Apartment
Region Karlobag

**Location** Supetarska Draga, Rab

Front lineYesSea viewYesDistance to sea5 mFloorspace149 sqm

No. of bedrooms 4
No. of bathrooms 3

**Price** € 450 000

Tel: +385 91 357 3071 Viber, Whatsapp info@adrionika.com www.adrionika.com

#### Discounted! Price fell from 520 000 eur to 450 000 eur!

Great apartment on the island of Rab on the **first line to the sea!** In fact it is duplex apartment with **wonderful sea views and chimney.** Total area is 149 sg.m.

It is located in a cosy residential building with just 4 apartments.

It consists of three bedrooms, two living rooms, kitchen with dining area, three bathrooms, two separate toilets, hallway, loggia and **roof terrace with marvellous views.** 

Additionally - legalization of a **30 m2 tavern/konoba** with a BBQ is in progress.

The apartment has two covered parking spaces and a secure berth for a boat up to 15 meters in front of the house.

It is an exceptional opportunity for a property 1st row to the sea in a beautiful and quiet location. Perfect alternative for a house.