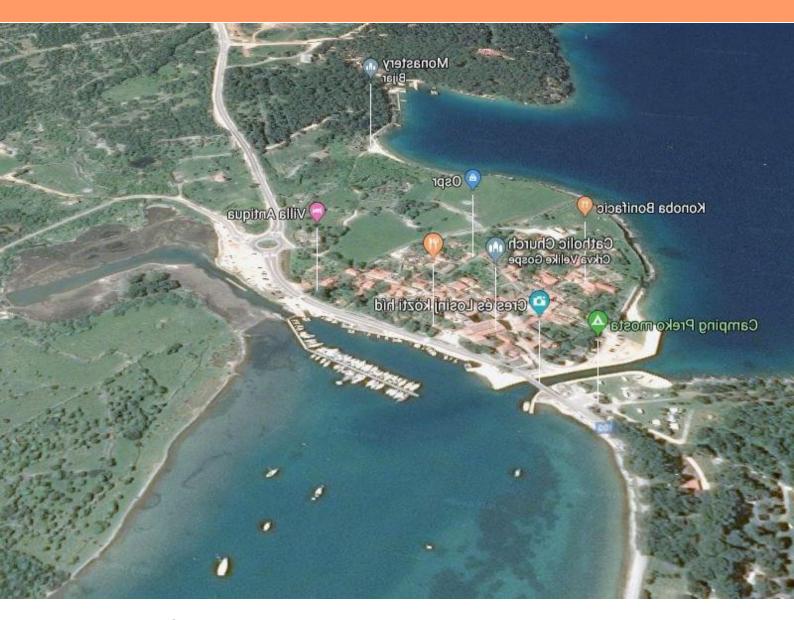

**Ref** RE-AB-MAR-Osor

TypeLand plotRegionOther islandsLocationMali Losinj

Front line

Sea view

Yes

Distance to sea

2 m

Floorspace

Plot size

7000 sqm

Price

€ 370 000

Agricultural land plot on Mali Losinj of waterfront location! Total area is 7000 sq.m.

There is a ruin of 38 sq.m. house which can be renovated. Water, electricity, asphalt are 400 meters from the house. Great opportunity!