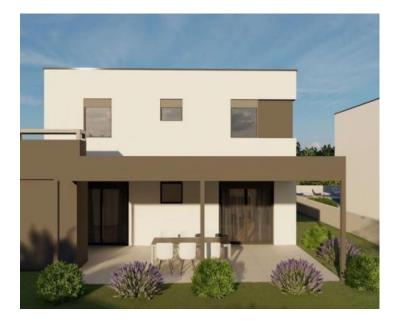

In the garden with automatic irrigation there is a salt water swimming pool of 40m2 with sun deck, summer kitchen and parking spaces.

The completion of the construction of this modern villa under construction is planned for the end of 2022 and is being sold on a turnkey basis with a landscaped garden.

This villa is the perfect place for rest and relaxation or family life or for renting.

Overall additional expenses borne by the Buyer of real estate in Croatia are around 7% of property cost in total, which includes: property transfer tax (3% of property value), agency/brokerage commission (3%+VAT on commission), advocate fee (cca 1%), notary fee, court registration fee and official certified translation expenses. Agency/brokerage agreement is signed prior to visiting properties.