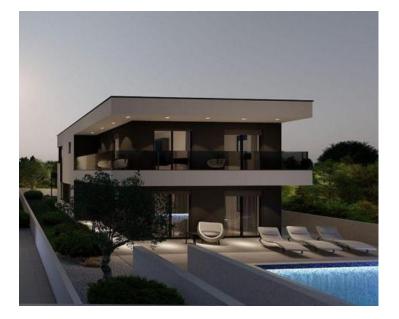

Modern design villa under construction in Svetvincenat!

Total area is 200 sq.m. Land plot is 640 sq.m.

Villa will consist of living space with modern kitchen and dining area on the ground floor and four bedrooms with private bathrooms and a terrace upstairs.

It will be equipped with modern heating and cooling systems and uses the highest quality materials and equipment.

The villa has a modern character with a flat roof and large openings that enrich the space with a handful of daylight and connect it with the beautiful surroundings and nature of central Istria.

In the garden with automatic irrigation there is a salt water swimming pool of 40m2 with sun deck, summer kitchen and parking spaces.

The completion of the construction of this modern villa under construction is planned for the end of 2022 and is being sold on a turnkey basis with a landscaped garden.