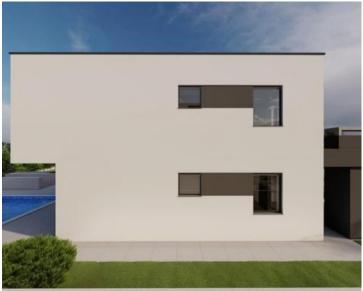

Modern design villa under construction in Svetvincenat!

Total area is 200 sq.m. Land plot is 640 sq.m.

Villa will consist of living space with modern kitchen and dining area on the ground floor and four bedrooms with private bathrooms and a terrace upstairs.

It will be equipped with modern heating and cooling systems and uses the highest quality materials and equipment.

The villa has a modern character with a flat roof and large openings that enrich the space with a handful of daylight and connect it with the beautiful surroundings and nature of central Istria.