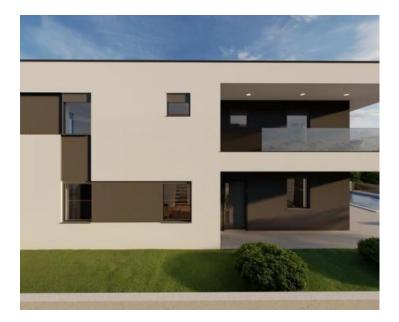

It will be equipped with modern heating and cooling systems and uses the highest quality materials and equipment.

The villa has a modern character with a flat roof and large openings that enrich the space with a handful of daylight and connect it with the beautiful surroundings and nature of central Istria.

In the garden with automatic irrigation there is a salt water swimming pool of 40m2 with sun deck, summer kitchen and parking spaces.

The completion of the construction of this modern villa under construction is planned for the end of 2022 and is being sold on a turnkey basis with a landscaped garden.