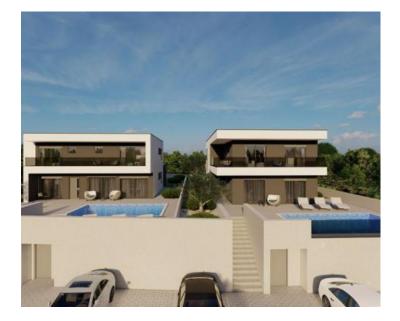

In the garden with automatic irrigation there is a salt water swimming pool of 40m2 with sun deck, summer kitchen and parking spaces.

The completion of the construction of this modern villa under construction is planned for the end of 2022 and is being sold on a turnkey basis with a landscaped garden.

This villa is the perfect place for rest and relaxation or family life or for renting.

Overall additional expenses borne by the Buyer of real estate in Croatia are around 7% of property cost in total, which includes: property transfer tax (3% of property value), agency/brokerage commission (3%+VAT on commission), advocate fee (cca 1%), notary fee, court registration fee and official certified translation expenses. Agency/brokerage agreement is signed prior to visiting properties.