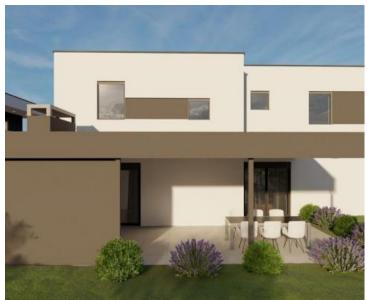

In the garden with automatic irrigation there is a salt water swimming pool of 40m2 with sun deck, summer kitchen and parking spaces.

The completion of the construction of this modern villa under construction is planned for the end of 2022 and is being sold on a turnkey basis with a landscaped garden.

This villa is the perfect place for rest and relaxation or family life or for renting.

Overall additional expenses borne by the Buyer of real estate in Croatia are around 7% of property cost in total, which includes: property transfer tax (3% of property value), agency/brokerage commission (3%+VAT on commission), advocate fee (cca 1%), notary fee, court registration fee and official certified translation expenses. Agency/brokerage agreement is signed prior to visiting properties.