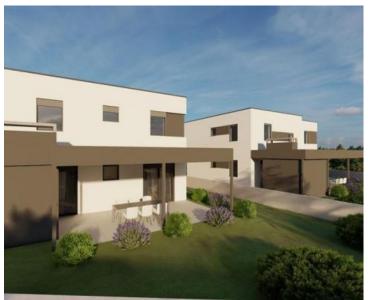

Modern design villa under construction in Svetvincenat!

Total area is 200 sq.m. Land plot is 640 sq.m.

Villa will consist of living space with modern kitchen and dining area on the ground floor and four bedrooms with private bathrooms and a terrace upstairs.

It will be equipped with modern heating and cooling systems and uses the highest quality materials and equipment.

The villa has a modern character with a flat roof and large openings that enrich the space with a handful of daylight and connect it with the beautiful surroundings and nature of central Istria.

In the garden with automatic irrigation there is a salt water swimming pool of 40m2 with sun deck, summer kitchen and parking spaces.

The completion of the construction of this modern villa under construction is planned for the end of 2022 and is being sold on a turnkey basis with a landscaped garden.