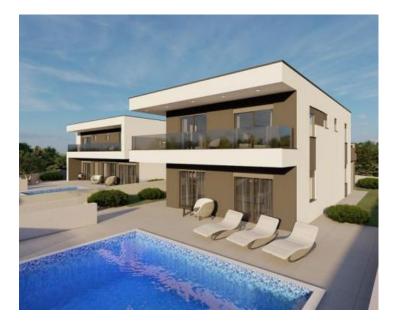

Modern design villa under construction in Svetvincenat!

Total area is 200 sq.m. Land plot is 640 sq.m.

Villa will consist of living space with modern kitchen and dining area on the ground floor and four bedrooms with private bathrooms and a terrace upstairs.

It will be equipped with modern heating and cooling systems and uses the highest quality materials and equipment.

The villa has a modern character with a flat roof and large openings that enrich the space with a handful of daylight and connect it with the beautiful surroundings and nature of central Istria.

In the garden with automatic irrigation there is a salt water swimming pool of 40m2 with sun deck, summer kitchen and parking spaces.

The completion of the construction of this modern villa under construction is planned for the end of 2022 and is being sold on a turnkey basis with a landscaped garden.