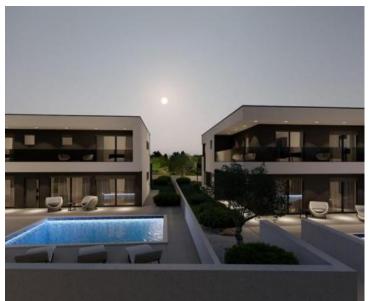

In the garden with automatic irrigation there is a salt water swimming pool of 40m2 with sun deck, summer kitchen and parking spaces.

The completion of the construction of this modern villa under construction is planned for the end of 2022 and is being sold on a turnkey basis with a landscaped garden.

This villa is the perfect place for rest and relaxation or family life or for renting.

Overall additional expenses borne by the Buyer of real estate in Croatia are around 7% of property cost in total, which includes: property transfer tax (3% of property value), agency/brokerage commission (3%+VAT on commission), advocate fee (cca 1%), notary fee, court registration fee and official certified translation expenses. Agency/brokerage agreement is signed prior to visiting properties.