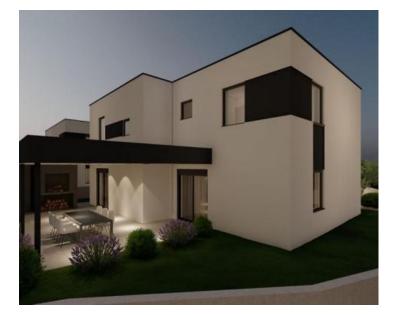

Modern design villa under construction in Svetvincenat!

Total area is 200 sq.m. Land plot is 640 sq.m.

Villa will consist of living space with modern kitchen and dining area on the ground floor and four bedrooms with private bathrooms and a terrace upstairs.

It will be equipped with modern heating and cooling systems and uses the highest quality materials and equipment.

The villa has a modern character with a flat roof and large openings that enrich the space with a handful of daylight and connect it with the beautiful surroundings and nature of central Istria.

In the garden with automatic irrigation there is a salt water swimming pool of 40m2 with sun deck, summer kitchen and parking spaces.

The completion of the construction of this modern villa under construction is planned for the end of 2022 and is being sold on a turnkey basis with a landscaped garden.