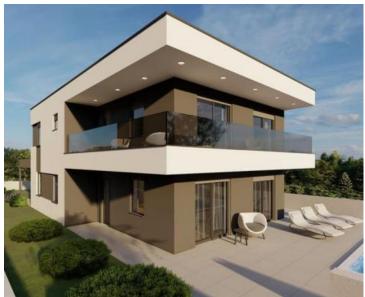

Modern design villa under construction in Svetvincenat!

Total area is 200 sq.m. Land plot is 640 sq.m.

Villa will consist of living space with modern kitchen and dining area on the ground floor and four bedrooms with private bathrooms and a terrace upstairs.

It will be equipped with modern heating and cooling systems and uses the highest quality materials and equipment.

The villa has a modern character with a flat roof and large openings that enrich the space with a handful of daylight and connect it with the beautiful surroundings and nature of central Istria.

In the garden with automatic irrigation there is a salt water swimming pool of 40m2 with sun deck, summer kitchen and parking spaces.

The completion of the construction of this modern villa under construction is planned for the end of 2022 and is being sold on a turnkey basis with a landscaped garden.