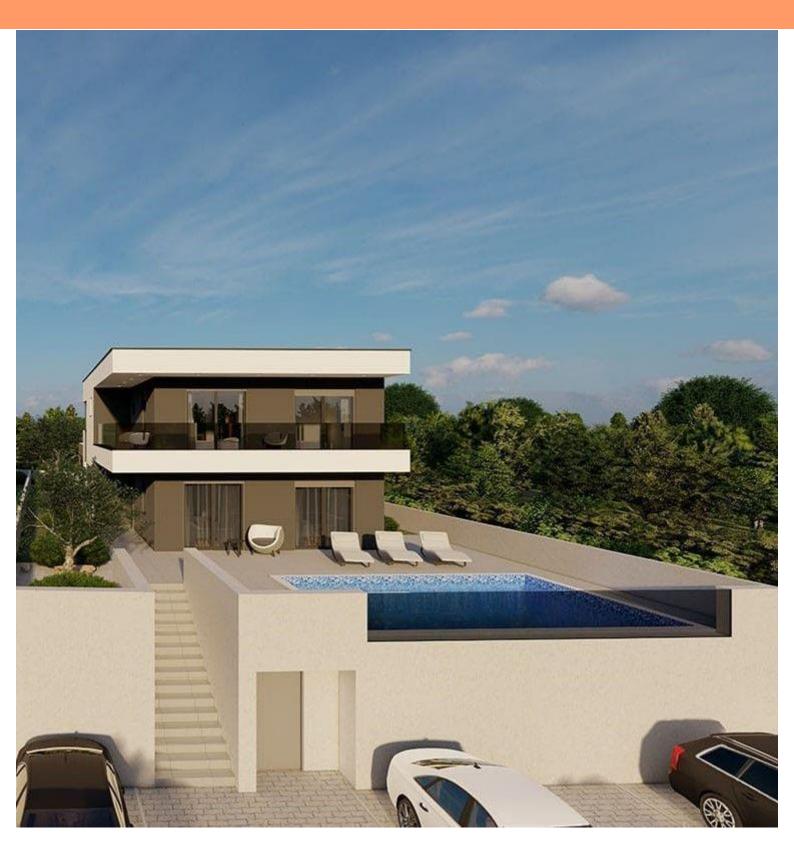

Modern design villa under construction in Svetvincenat!

Total area is 200 sq.m. Land plot is 640 sq.m.

Villa will consist of living space with modern kitchen and dining area on the ground floor and four bedrooms with private bathrooms and a terrace upstairs.

It will be equipped with modern heating and cooling systems and uses the highest quality materials and equipment.

The villa has a modern character with a flat roof and large openings that enrich the space with a handful of daylight and connect it with the beautiful surroundings and nature of central Istria.

In the garden with automatic irrigation there is a salt water swimming pool of 40m2 with sun deck, summer kitchen and parking spaces.

The completion of the construction of this modern villa under construction is planned for the end of 2022 and is being sold on a turnkey basis with a landscaped garden.