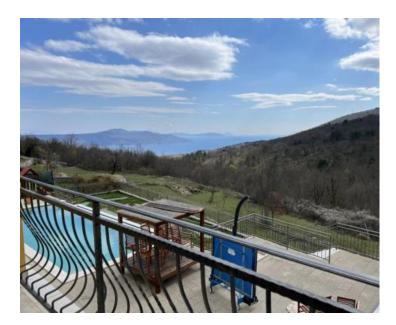

#### Price fell from 1 380 000 eur to 1 200 000 eur!

Very isolated villa with beautiful distant sea views in Moscenice!

Total area is 240 s.m. with a garden of almost 1000m2 with **infinity swimming pool**, summer kitchen, mini golf and children's playground surrounded by greenery, and views of the Kvarner Bay.

This house is located near the famous pebble beach Mošćenička Draga but you can also get very quickly (within 10 minutes) to the beach Brseč. Opatija is 20 minutes away by car. The advantages of the location are privacy, peace, but simple and paved access.