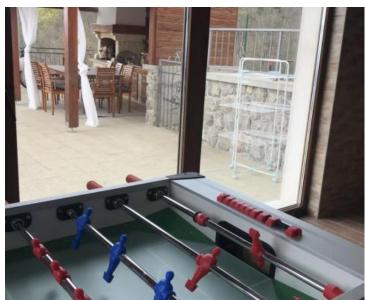

On the ground floor there is a spacious salon with access to the swimming pool - it leads to the kitchen with dining area. The third room on the ground floor is a space for socializing and entertainment with a jacuzzi for 6 people and a Finnish sauna.