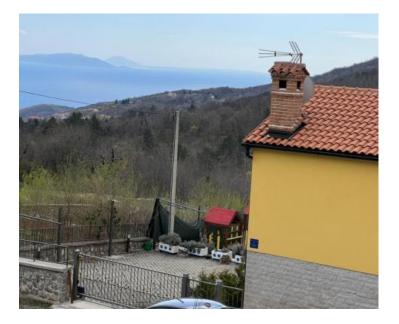

#### Price fell from 1 380 000 eur to 1 200 000 eur!

Very isolated villa with beautiful distant sea views in Moscenice!

Total area is 240 s.m. with a garden of almost 1000m2 with **infinity swimming pool**, summer kitchen, mini golf and children's playground surrounded by greenery, and views of the Kvarner Bay.

This house is located near the famous pebble beach Mošćenička Draga but you can also get very quickly (within 10 minutes) to the beach Brseč. Opatija is 20 minutes away by car. The advantages of the location are privacy, peace, but simple and paved access.