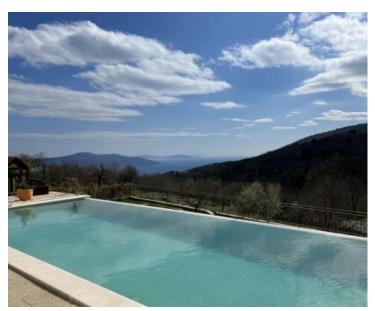

#### Price fell from 1 380 000 eur to 1 200 000 eur!

Very isolated villa with beautiful distant sea views in Moscenice!

Total area is 240 s.m. with a garden of almost 1000m2 with **infinity swimming pool**, summer kitchen, mini golf and children's playground surrounded by greenery, and views of the Kvarner Bay.

On the upper floor thereare 3 large bedrooms with attached bathrooms en-suite and their balconies facing the sea.

Top quality stone was used for the garden, and also in the interior with wood in the bedrooms. Each room has its own **air conditioning** and the house by the fireplace has **central heating + underfloor heating**. It is important to note that the swimming pool is a heated infinity pool. The house offers more than 5 parking spaces and has its own garage.