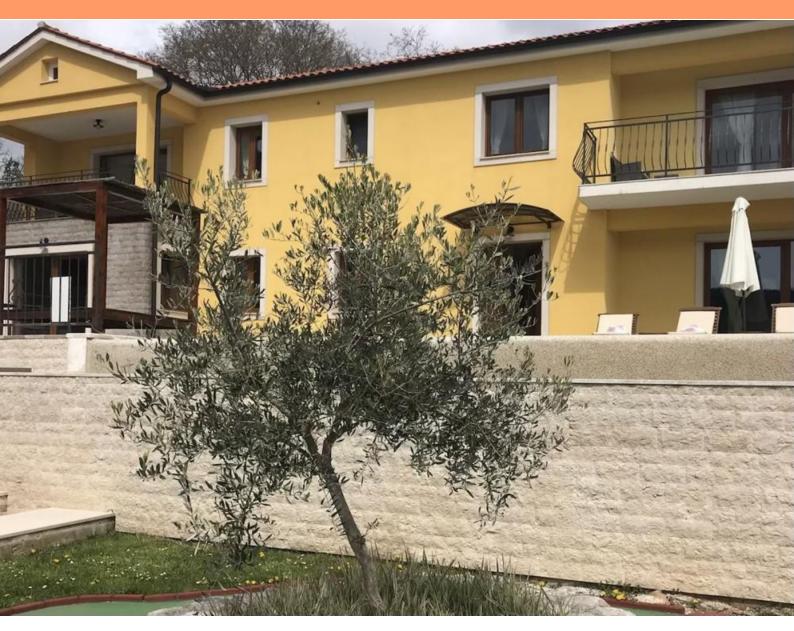

#### Price fell from 1 380 000 eur to 1 200 000 eur!

Very isolated villa with beautiful distant sea views in Moscenice!

Total area is 240 s.m. with a garden of almost 1000m2 with **infinity swimming pool**, summer kitchen, mini golf and children's playground surrounded by greenery, and views of the Kvarner Bay.

This villa, built 4 years ago, in 2018 and it is designed in such a way that the stay is filled exclusively with good moments and dedicated to man recharging his batteries.

The building has two levels.

This house is located near the famous pebble beach Mošćenička Draga but you can also get very quickly (within 10 minutes) to the beach Brseč. Opatija is 20 minutes away by car. The advantages of the location are privacy, peace, but simple and paved access.