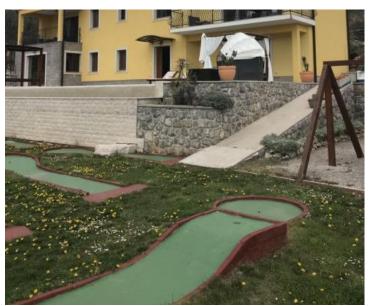

#### Price fell from 1 380 000 eur to 1 200 000 eur!

Very isolated villa with beautiful distant sea views in Moscenice!

Total area is 240 s.m. with a garden of almost 1000m2 with **infinity swimming pool**, summer kitchen, mini golf and children's playground surrounded by greenery, and views of the Kvarner Bay.