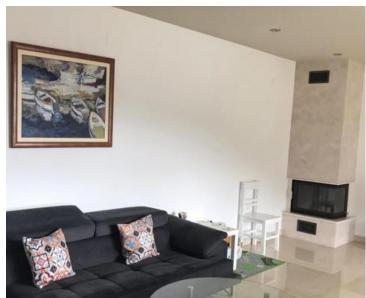

On the ground floor there is a spacious salon with access to the swimming pool - it leads to the kitchen with dining area. The third room on the ground floor is a space for socializing and entertainment with a jacuzzi for 6 people and a Finnish sauna.

On the upper floor thereare 3 large bedrooms with attached bathrooms en-suite and their balconies facing the sea.

Top quality stone was used for the garden, and also in the interior with wood in the bedrooms. Each room has its own **air conditioning** and the house by the fireplace has **central heating + underfloor heating**. It is important to note that the swimming pool is a heated infinity pool. The house offers more than 5 parking spaces and has its own garage.