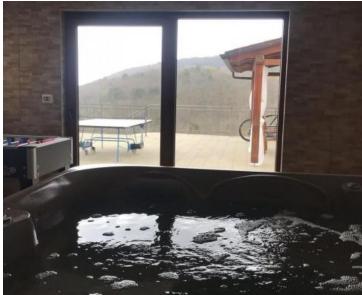

On the ground floor there is a spacious salon with access to the swimming pool - it leads to the kitchen with dining area. The third room on the ground floor is a space for socializing and entertainment with a jacuzzi for 6 people and a Finnish sauna.