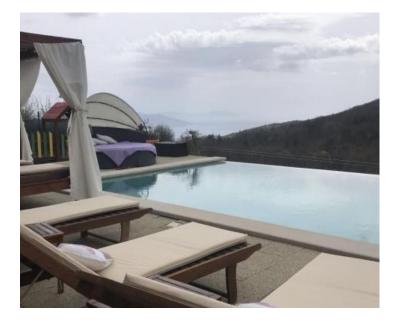

#### Price fell from 1 380 000 eur to 1 200 000 eur!

Very isolated villa with beautiful distant sea views in Moscenice!

Total area is 240 s.m. with a garden of almost 1000m2 with **infinity swimming pool**, summer kitchen, mini golf and children's playground surrounded by greenery, and views of the Kvarner Bay.

On the upper floor thereare 3 large bedrooms with attached bathrooms en-suite and their balconies facing the sea.

Top quality stone was used for the garden, and also in the interior with wood in the bedrooms. Each room has its own **air conditioning** and the house by the fireplace has **central heating + underfloor heating**. It is important to note that the swimming pool is a heated infinity pool. The house offers more than 5 parking spaces and has its own garage.