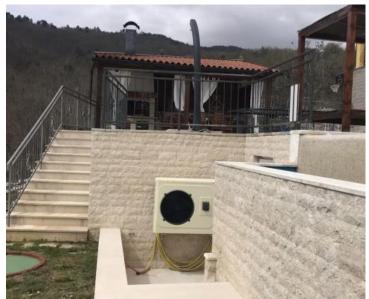

#### Price fell from 1 380 000 eur to 1 200 000 eur!

Very isolated villa with beautiful distant sea views in Moscenice!

Total area is 240 s.m. with a garden of almost 1000m2 with **infinity swimming pool**, summer kitchen, mini golf and children's playground surrounded by greenery, and views of the Kvarner Bay.

On the upper floor thereare 3 large bedrooms with attached bathrooms en-suite and their balconies facing the sea.

Top quality stone was used for the garden, and also in the interior with wood in the bedrooms. Each room has its own **air conditioning** and the house by the fireplace has **central heating + underfloor heating**. It is important to note that the swimming pool is a heated infinity pool. The house offers more than 5 parking spaces and has its own garage.

This house is located near the famous pebble beach Mošćenička Draga but you can also get very quickly (within 10 minutes) to the beach Brseč. Opatija is 20 minutes away by car. The advantages of the location are privacy, peace, but simple and paved access.