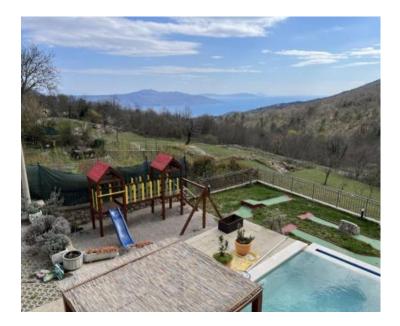

#### Price fell from 1 380 000 eur to 1 200 000 eur!

Very isolated villa with beautiful distant sea views in Moscenice!

Total area is 240 s.m. with a garden of almost 1000m2 with **infinity swimming pool**, summer kitchen, mini golf and children's playground surrounded by greenery, and views of the Kvarner Bay.