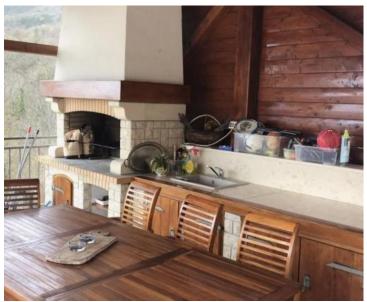

On the ground floor there is a spacious salon with access to the swimming pool - it leads to the kitchen with dining area. The third room on the ground floor is a space for socializing and entertainment with a jacuzzi for 6 people and a Finnish sauna.