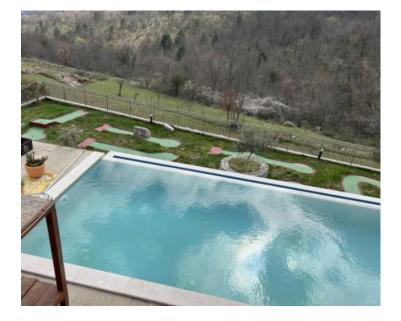

#### Price fell from 1 380 000 eur to 1 200 000 eur!

Very isolated villa with beautiful distant sea views in Moscenice!

Total area is 240 s.m. with a garden of almost 1000m2 with **infinity swimming pool**, summer kitchen, mini golf and children's playground surrounded by greenery, and views of the Kvarner Bay.