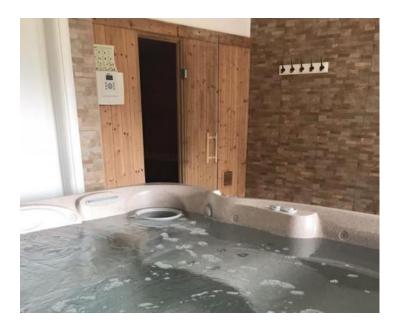

On the ground floor there is a spacious salon with access to the swimming pool - it leads to the kitchen with dining area. The third room on the ground floor is a space for socializing and entertainment with a jacuzzi for 6 people and a Finnish sauna.