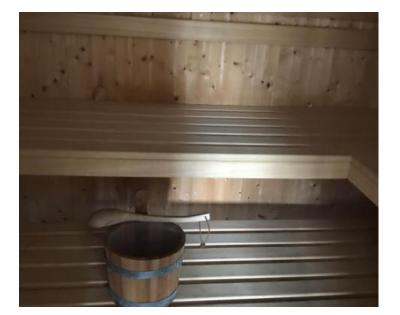

On the ground floor there is a spacious salon with access to the swimming pool - it leads to the kitchen with dining area. The third room on the ground floor is a space for socializing and entertainment with a jacuzzi for 6 people and a Finnish sauna.