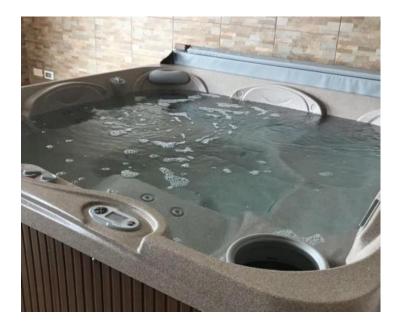

On the ground floor there is a spacious salon with access to the swimming pool - it leads to the kitchen with dining area. The third room on the ground floor is a space for socializing and entertainment with a jacuzzi for 6 people and a Finnish sauna.