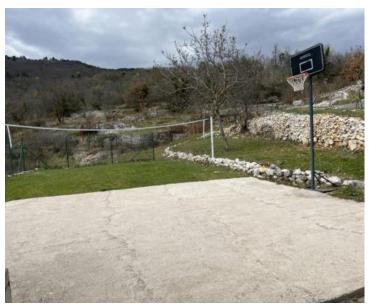

#### Price fell from 1 380 000 eur to 1 200 000 eur!

Very isolated villa with beautiful distant sea views in Moscenice!

Total area is 240 s.m. with a garden of almost 1000m2 with **infinity swimming pool**, summer kitchen, mini golf and children's playground surrounded by greenery, and views of the Kvarner Bay.