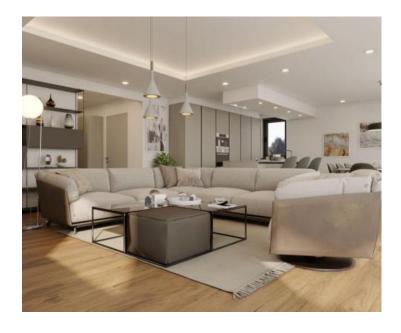

The apartment is located on the ground floor of a boutique residence with only three residential units and has a total area of 148.73 m2.

The apartment consists of an entry lounge, two bedrooms with garderobe and private bathrooms en-suite, guest wc, pantry, open kitchen, dining room and living room with access to a covered terrace and garden with a total area of 126 m2.

The apartment has two outdoor parking spaces.

The beginning of works is the 4th month of 2022.

The spacious apartments are designed in every detail and are built with high quality materials, and the building is also equipped with an elevator.

Highest quality of construction.