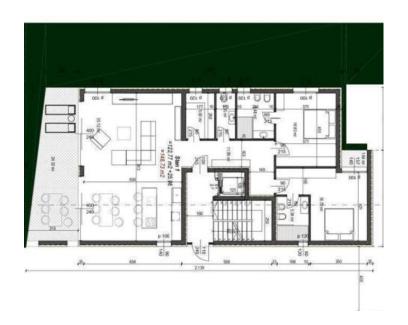

The apartment is located on the ground floor of a boutique residence with only three residential units and has a total area of 148.73 m2.

The apartment consists of an entry lounge, two bedrooms with garderobe and private bathrooms en-suite, guest wc, pantry, open kitchen, dining room and living room with access to a covered terrace and garden with a total area of 126 m2.

The apartment has two outdoor parking spaces.

The beginning of works is the 4th month of 2022.

The spacious apartments are designed in every detail and are built with high quality materials, and the building is also equipped with an elevator.