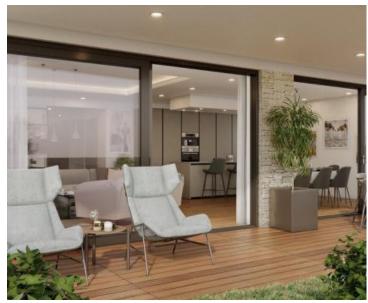

The apartment is located on the ground floor of a boutique residence with only three residential units and has a total area of 148.73 m2.

The apartment consists of an entry lounge, two bedrooms with garderobe and private bathrooms en-suite, guest wc, pantry, open kitchen, dining room and living room with access to a covered terrace and garden with a total area of 126 m2.

The apartment has two outdoor parking spaces.

The beginning of works is the 4th month of 2022.

The spacious apartments are designed in every detail and are built with high quality materials, and the building is also equipped with an elevator.

Highest quality of construction.