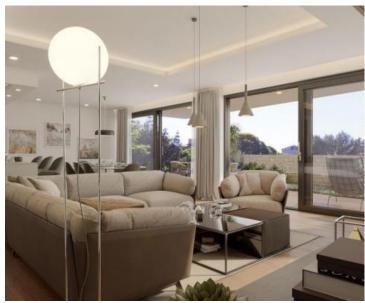

The apartment is located on the ground floor of a boutique residence with only three residential units and has a total area of 148.73 m2.

The apartment consists of an entry lounge, two bedrooms with garderobe and private bathrooms en-suite, guest wc, pantry, open kitchen, dining room and living room with access to a covered terrace and garden with a total area of 126 m2.

The apartment has two outdoor parking spaces.

The beginning of works is the 4th month of 2022.

The spacious apartments are designed in every detail and are built with high quality materials, and the building is also equipped with an elevator.

Highest quality of construction.