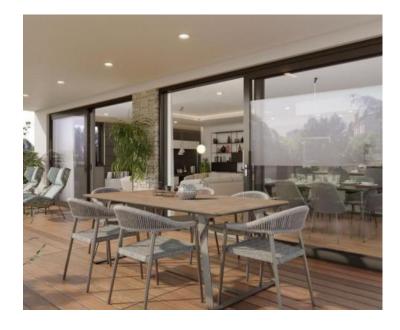

The apartment is located on the ground floor of a boutique residence with only three residential units and has a total area of 148.73 m2.

The apartment consists of an entry lounge, two bedrooms with garderobe and private bathrooms en-suite, guest wc, pantry, open kitchen, dining room and living room with access to a covered terrace and garden with a total area of 126 m2.

The apartment has two outdoor parking spaces.

The beginning of works is the 4th month of 2022.

The spacious apartments are designed in every detail and are built with high quality materials, and the building is also equipped with an elevator.