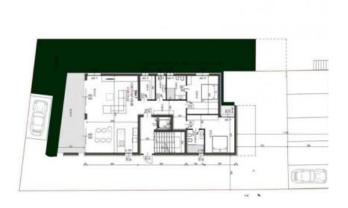

The apartment is located on the ground floor of a boutique residence with only three residential units and has a total area of 148.73 m2.

The apartment consists of an entry lounge, two bedrooms with garderobe and private bathrooms en-suite, guest wc, pantry, open kitchen, dining room and living room with access to a covered terrace and garden with a total area of 126 m2.

The apartment has two outdoor parking spaces.

The beginning of works is the 4th month of 2022.

The spacious apartments are designed in every detail and are built with high quality materials, and the building is also equipped with an elevator.