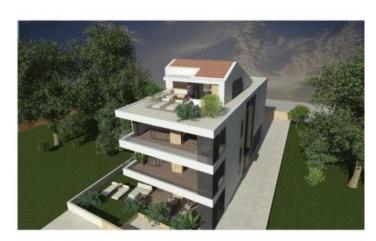

The apartment is located on the ground floor of a boutique residence with only three residential units and has a total area of 148.73 m2.

The apartment consists of an entry lounge, two bedrooms with garderobe and private bathrooms en-suite, guest wc, pantry, open kitchen, dining room and living room with access to a covered terrace and garden with a total area of 126 m2.

The apartment has two outdoor parking spaces.

The beginning of works is the 4th month of 2022.

The spacious apartments are designed in every detail and are built with high quality materials, and the building is also equipped with an elevator.

Highest quality of construction.