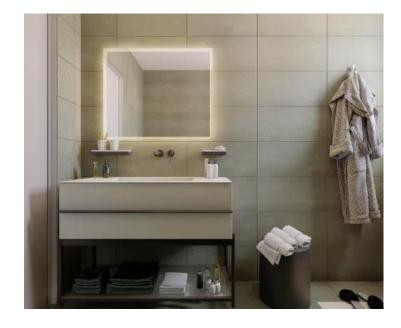

The apartment is located on the ground floor of a boutique residence with only three residential units and has a total area of 148.73 m2.

The apartment consists of an entry lounge, two bedrooms with garderobe and private bathrooms en-suite, guest wc, pantry, open kitchen, dining room and living room with access to a covered terrace and garden with a total area of 126 m2.

### Interior finishing details:

- walls are plastered with machine plaster
- · bathroom walls are covered with ceramic tiles