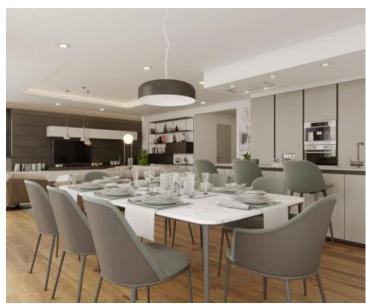

The apartment is located on the ground floor of a boutique residence with only three residential units and has a total area of 148.73 m2.

The apartment consists of an entry lounge, two bedrooms with garderobe and private bathrooms en-suite, guest wc, pantry, open kitchen, dining room and living room with access to a covered terrace and garden with a total area of 126 m2.

The apartment has two outdoor parking spaces.

The beginning of works is the 4th month of 2022.

The spacious apartments are designed in every detail and are built with high quality materials, and the building is also equipped with an elevator.

Highest quality of construction.