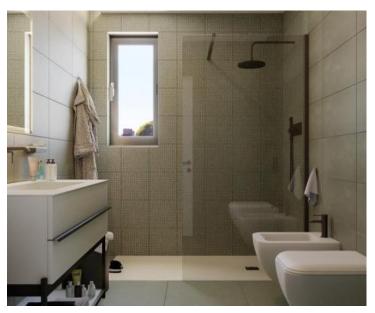

The apartment is located on the ground floor of a boutique residence with only three residential units and has a total area of 148.73 m2.

The apartment consists of an entry lounge, two bedrooms with garderobe and private bathrooms en-suite, guest wc, pantry, open kitchen, dining room and living room with access to a covered terrace and garden with a total area of 126 m2.

### Interior finishing details:

- walls are plastered with machine plaster
- · bathroom walls are covered with ceramic tiles