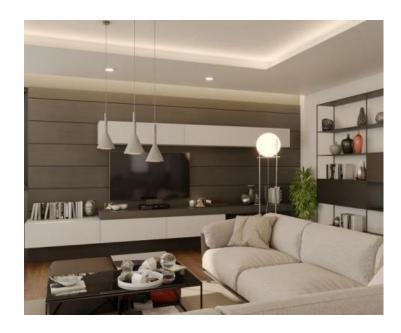

The apartment is located on the ground floor of a boutique residence with only three residential units and has a total area of 148.73 m2.

The apartment consists of an entry lounge, two bedrooms with garderobe and private bathrooms en-suite, guest wc, pantry, open kitchen, dining room and living room with access to a covered terrace and garden with a total area of 126 m2.

The apartment has two outdoor parking spaces.

The beginning of works is the 4th month of 2022.

The spacious apartments are designed in every detail and are built with high quality materials, and the building is also equipped with an elevator.

Highest quality of construction.