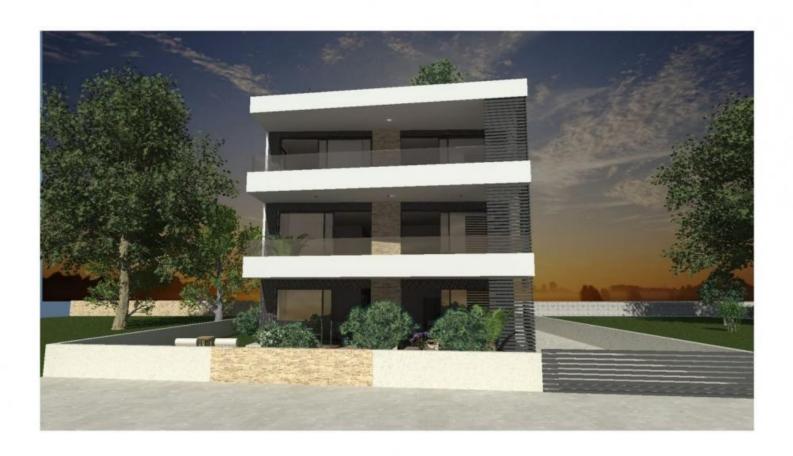

PRIZEMLJE VIZUALIZACIJA 1

RefRE-U-13385TypeApartmentRegionIstria → RovinjLocationRovinjFront lineNoSea viewNoDistance to sea700 m

**Floorspace** 148 sqm **Plot size** 126 sqm

No. of bedrooms 2 No. of bathrooms 2

Tel: +385 91 357 3071 Viber, Whatsapp info@adrionika.com www.adrionika.com

**Price** € 918 000

Tel: +385 91 357 3071 Viber, Whatsapp info@adrionika.com

www.adrionika.com

New luxurious apartment in highly demanded city of Rovinj just 700 meters from the sea! Completion of construction in expected in 2023.

The apartment is located on the ground floor of a boutique residence with only three residential units and has a total area of 148.73 m2.

The apartment consists of an entry lounge, two bedrooms with garderobe and private bathrooms en-suite, guest wc, pantry, open kitchen, dining room and living room with access to a covered terrace and garden with a total area of 126 m2.

The apartment has two outdoor parking spaces.

The beginning of works is the 4th month of 2022.

The spacious apartments are designed in every detail and are built with high quality materials, and the building is also equipped with an elevator.