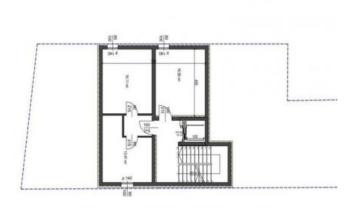

PRIZEMLJE VIZUALIZACIJA 1

RefRE-U-13385TypeApartmentRegionIstria → RovinjLocationRovinjFront lineNoSea viewNoDistance to sea700 m

**Floorspace** 148 sqm **Plot size** 126 sqm

No. of bedrooms 2 No. of bathrooms 2