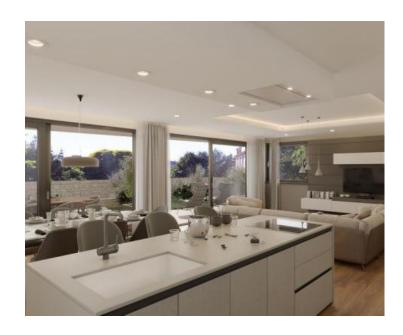

The apartment is located on the ground floor of a boutique residence with only three residential units and has a total area of 148.73 m2.

The apartment consists of an entry lounge, two bedrooms with garderobe and private bathrooms en-suite, guest wc, pantry, open kitchen, dining room and living room with access to a covered terrace and garden with a total area of 126 m2.

The apartment has two outdoor parking spaces.

The beginning of works is the 4th month of 2022.

The spacious apartments are designed in every detail and are built with high quality materials, and the building is also equipped with an elevator.

Highest quality of construction.