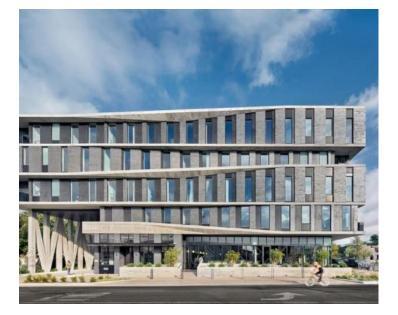

Advantageous land plot for sale in Rijeka!

Total area:3300m<sup>2</sup> Possibility of building 2 underground floors (garage) +ground floor + 8 floors.

Location and urbanization conditions are perfect location for:

- Hotel \*\*\*\*

- Nursing home \*\*\*\*\*
- Hospital \*\*\*\*\*

- Residental-Commercial building (100 appartments with comnercial or offce area in ground floor (banks,offices, hairdresser, supermarket, etc.)