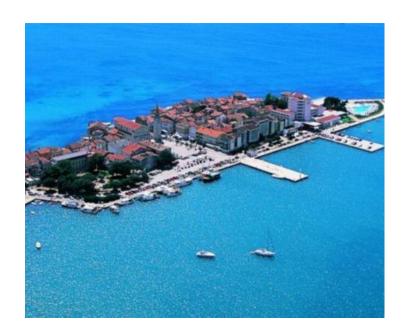

Rare investment opportunity!

Recently built complex of hotel and casino space on the first line to the sea in Umag next to high class yachting marina.

Combination of gorgeous location and unique internal component.

Ground floor casino has an area of 430 sq.m. There is a possibility of gambling liscence for 15 years with subsequent prolongation for 15 years more.

First floor 4\*\*\*\* star hotel has a total area of 1000 sq.m. Parking area for 42 cars by the building.