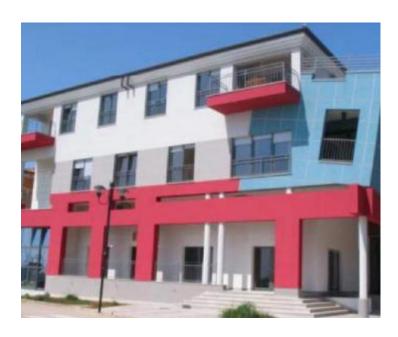

**Ref** RE-AB-UMAG-Casino2

Type Hotel

Region Istria > Umag

LocationUmagFront lineYesSea viewYesDistance to sea50 mFloorspace1430 sqmPrice€ 3 900 000

Tel: +385 91 357 3071 Viber, Whatsapp info@adrionika.com www.adrionika.com

Rare investment opportunity!

Recently built complex of hotel and casino space on the first line to the sea in Umag next to high class yachting marina.

Combination of gorgeous location and unique internal component.

Ground floor casino has an area of 430 sq.m. There is a possibility of gambling liscence for 15 years with subsequent prolongation for 15 years more.

First floor 4\*\*\*\* star hotel has a total area of 1000 sq.m. Parking area for 42 cars by the building.