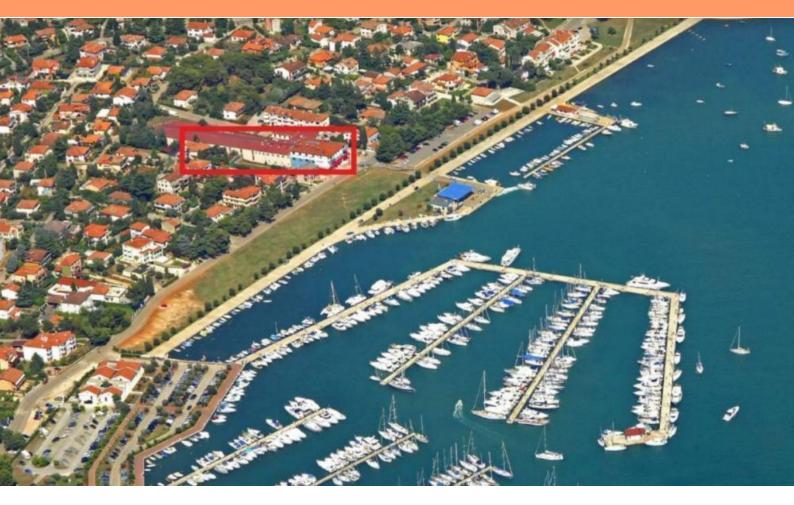

Rare investment opportunity!

Recently built complex of hotel and casino space on the first line to the sea in Umag next to high class yachting marina.

Combination of gorgeous location and unique internal component.

Ground floor casino has an area of 430 sq.m. There is a possibility of gambling liscence for 15 years with subsequent prolongation for 15 years more.

First floor 4\*\*\*\* star hotel has a total area of 1000 sq.m. Parking area for 42 cars by the building.