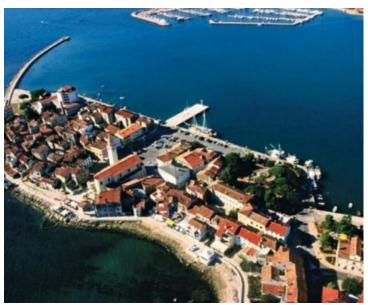

Rare investment opportunity!

Recently built complex of hotel and casino space on the first line to the sea in Umag next to high class yachting marina.

Combination of gorgeous location and unique internal component.

Ground floor casino has an area of 430 sq.m. There is a possibility of gambling liscence for 15 years with subsequent prolongation for 15 years more.

First floor 4\*\*\*\* star hotel has a total area of 1000 sq.m. Parking area for 42 cars by the building.