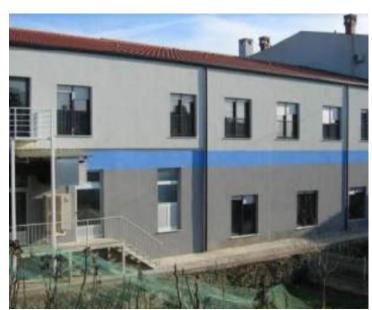

**Ref** RE-AB-UMAG-Casino2

Type Hotel

Region Istria > Umag

LocationUmagFront lineYesSea viewYesDistance to sea50 mFloorspace1430 sqmPrice€ 3 900 000

Tel: +385 91 357 3071 Viber, Whatsapp info@adrionika.com www.adrionika.com

Rare investment opportunity!

Recently built complex of hotel and casino space on the first line to the sea in Umag next to high class yachting marina.

Combination of gorgeous location and unique internal component.

Ground floor casino has an area of 430 sq.m. There is a possibility of gambling liscence for 15 years with subsequent prolongation for 15 years more.

First floor 4\*\*\*\* star hotel has a total area of 1000 sq.m. Parking area for 42 cars by the building.