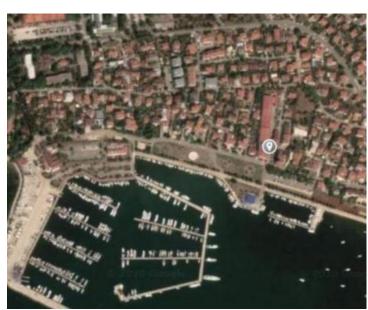

**Ref** RE-AB-UMAG-Casino2

Type Hotel

Region Istria > Umag

LocationUmagFront lineYesSea viewYesDistance to sea50 mFloorspace1430 sqmPrice€ 3 900 000

Tel: +385 91 357 3071 Viber, Whatsapp info@adrionika.com www.adrionika.com

Rare investment opportunity!

Recently built complex of hotel and casino space on the first line to the sea in Umag next to high class yachting marina.

Combination of gorgeous location and unique internal component.

Ground floor casino has an area of 430 sq.m. There is a possibility of gambling liscence for 15 years with subsequent prolongation for 15 years more.

First floor 4\*\*\*\* star hotel has a total area of 1000 sq.m. Parking area for 42 cars by the building.