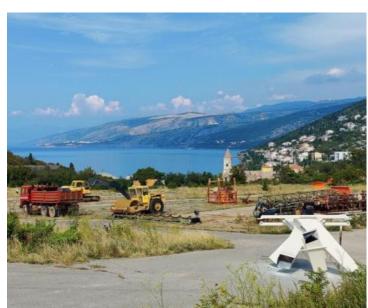

### Spacious land plot for sale just 200 meters from the sea! Wonderful sea views are opening!

Total area is 33 405 sq.m. (over 3 ha). Land is in M1 zone (mixed construction). Min land plot size is 500 sq.m. KIG - 0,35 Max height - 9 meters.

There are two older halls on the land with total area of 2136 sq.m. It is recommended to demolish them.

Overall additional expenses borne by the Buyer of real estate in Croatia are around 7% of property cost in total, which includes: property transfer tax (3% of property value), agency/brokerage commission (3%+VAT on commission), advocate fee (cca 1%), notary fee, court registration fee and official certified translation expenses. Agency/brokerage agreement is signed prior to visiting properties.