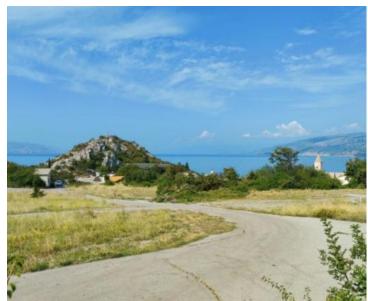

### Spacious land plot for sale just 200 meters from the sea! Wonderful sea views are opening!

Total area is 33 405 sq.m. (over 3 ha). Land is in M1 zone (mixed construction). Min land plot size is 500 sq.m. KIG - 0,35 Max height - 9 meters.