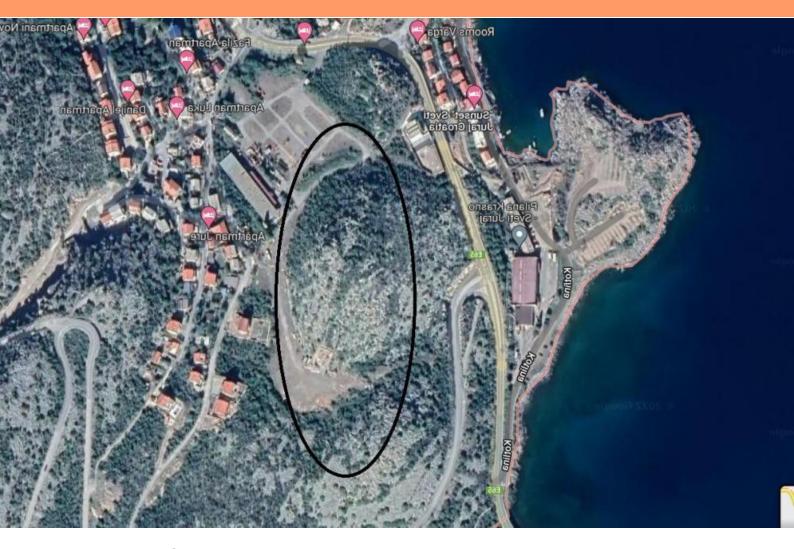

Ref RE-AB-P-378
Type Land plot

**Region** Kvarner > Crikvenica

LocationSenjFront lineNoSea viewYesDistance to sea200 mPlot size33405 sqmPrice€ 1 560 000

### Spacious land plot for sale just 200 meters from the sea! Wonderful sea views are opening!

Total area is 33 405 sq.m. (over 3 ha). Land is in M1 zone (mixed construction). Min land plot size is 500 sq.m. KIG - 0,35 Max height - 9 meters.