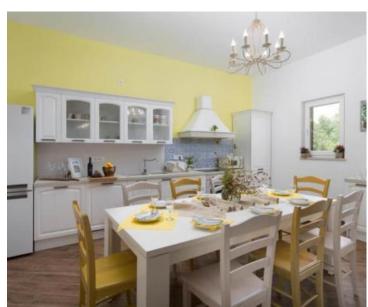

Villa consists of three bedrooms, each with its own bathroom, living room and kitchen with dining area. From the dining room and living room you enter the spacious outdoor covered terrace with a built-in fireplace. There are extras like sauna, outdoor terrace with dining space and BBQ.