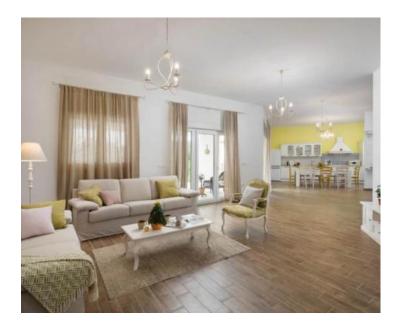

Villa consists of three bedrooms, each with its own bathroom, living room and kitchen with dining area. From the dining room and living room you enter the spacious outdoor covered terrace with a built-in fireplace. There are extras like sauna, outdoor terrace with dining space and BBQ.