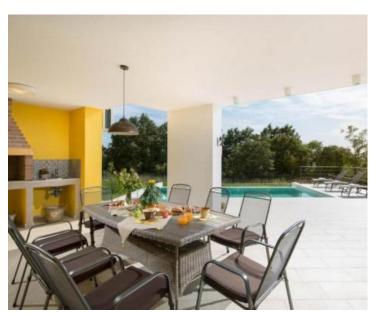

Villa consists of three bedrooms, each with its own bathroom, living room and kitchen with dining area. From the dining room and living room you enter the spacious outdoor covered terrace with a built-in fireplace. There are extras like sauna, outdoor terrace with dining space and BBQ.

Extraordinary shape of the villa makes it highly comfortable.

On the outside territory there is a large swimming pool and jacuzzi. The garden of the property is completely fenced with natural greenery that gives it an extra home flair.