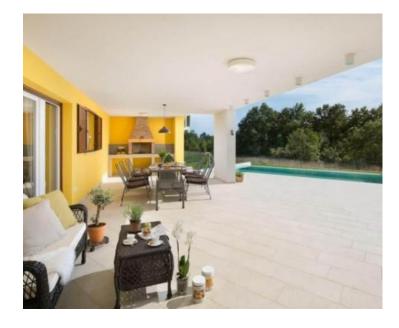

Villa consists of three bedrooms, each with its own bathroom, living room and kitchen with dining area. From the dining room and living room you enter the spacious outdoor covered terrace with a built-in fireplace. There are extras like sauna, outdoor terrace with dining space and BBQ.