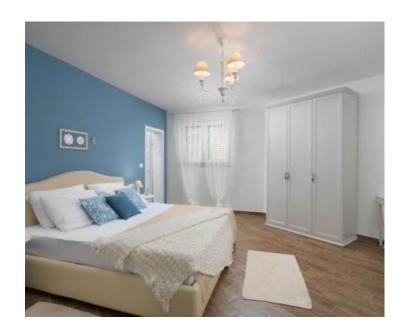

Villa consists of three bedrooms, each with its own bathroom, living room and kitchen with dining area. From the dining room and living room you enter the spacious outdoor covered terrace with a built-in fireplace. There are extras like sauna, outdoor terrace with dining space and BBQ.