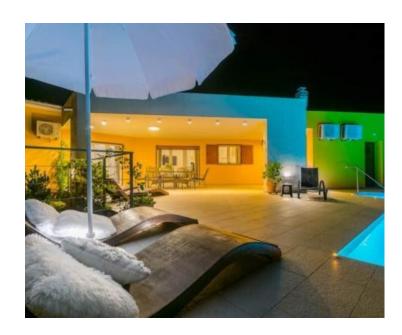

Villa consists of three bedrooms, each with its own bathroom, living room and kitchen with dining area. From the dining room and living room you enter the spacious outdoor covered terrace with a built-in fireplace. There are extras like sauna, outdoor terrace with dining space and BBQ.

Extraordinary shape of the villa makes it highly comfortable.

On the outside territory there is a large swimming pool and jacuzzi. The garden of the property is completely fenced with natural greenery that gives it an extra home flair.