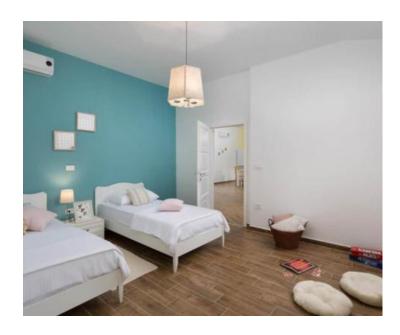

Villa consists of three bedrooms, each with its own bathroom, living room and kitchen with dining area. From the dining room and living room you enter the spacious outdoor covered terrace with a built-in fireplace. There are extras like sauna, outdoor terrace with dining space and BBQ.