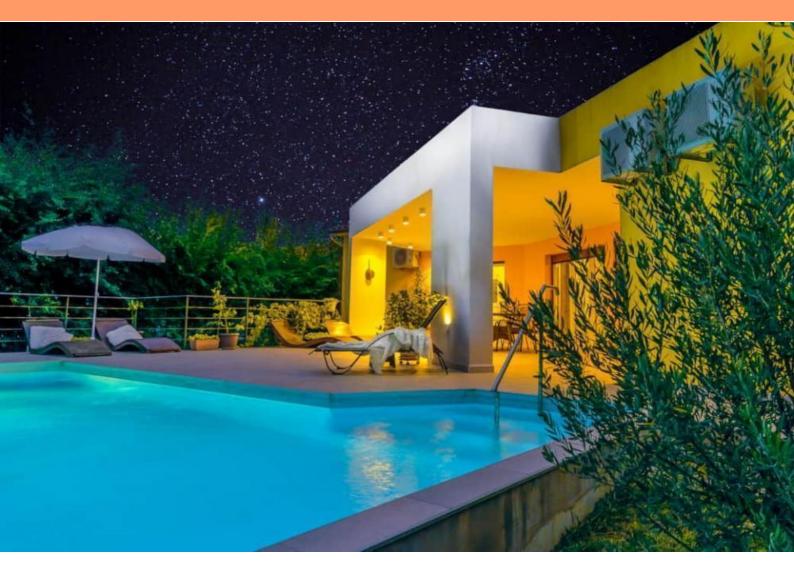

Villa consists of three bedrooms, each with its own bathroom, living room and kitchen with dining area. From the dining room and living room you enter the spacious outdoor covered terrace with a built-in fireplace. There are extras like sauna, outdoor terrace with dining space and BBQ.

Extraordinary shape of the villa makes it highly comfortable.

On the outside territory there is a large swimming pool and jacuzzi. The garden of the property is completely fenced with natural greenery that gives it an extra home flair.