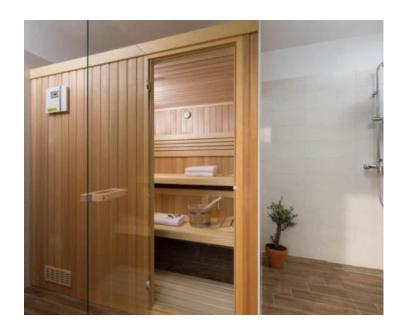

Villa consists of three bedrooms, each with its own bathroom, living room and kitchen with dining area. From the dining room and living room you enter the spacious outdoor covered terrace with a built-in fireplace. There are extras like sauna, outdoor terrace with dining space and BBQ.