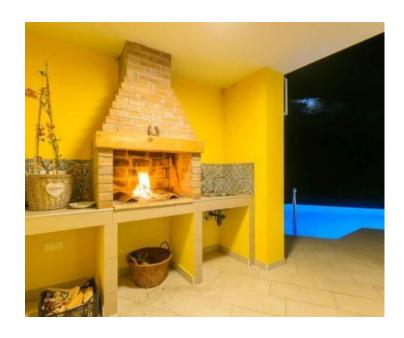

Villa consists of three bedrooms, each with its own bathroom, living room and kitchen with dining area. From the dining room and living room you enter the spacious outdoor covered terrace with a built-in fireplace. There are extras like sauna, outdoor terrace with dining space and BBQ.