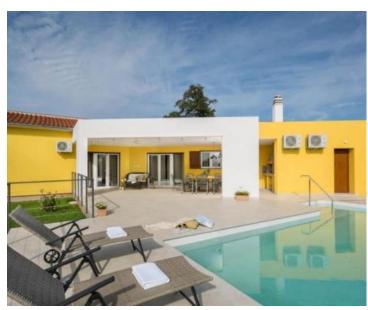

Villa consists of three bedrooms, each with its own bathroom, living room and kitchen with dining area. From the dining room and living room you enter the spacious outdoor covered terrace with a built-in fireplace. There are extras like sauna, outdoor terrace with dining space and BBQ.

Extraordinary shape of the villa makes it highly comfortable.

On the outside territory there is a large swimming pool and jacuzzi. The garden of the property is completely fenced with natural greenery that gives it an extra home flair.