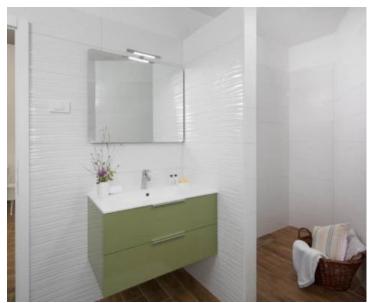

Villa consists of three bedrooms, each with its own bathroom, living room and kitchen with dining area. From the dining room and living room you enter the spacious outdoor covered terrace with a built-in fireplace. There are extras like sauna, outdoor terrace with dining space and BBQ.