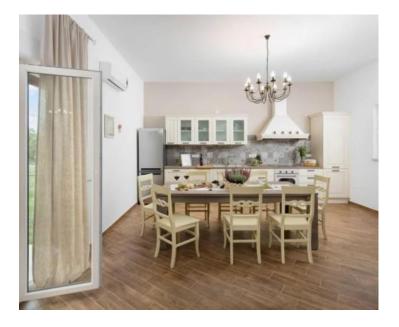

These two single-storey villas will bring you home to yourself.

Total area is 360 sq.m. Spacious land of 2000 sq.m. if making villa pretty much isolated. Villas were built in 2017.

Each consists of three bedrooms, each with its own bathroom, living room and kitchen with dining area. From the dining room and living room you enter the spacious outdoor covered terrace with a built-in fireplace. Perfect for two friends, two brothers...