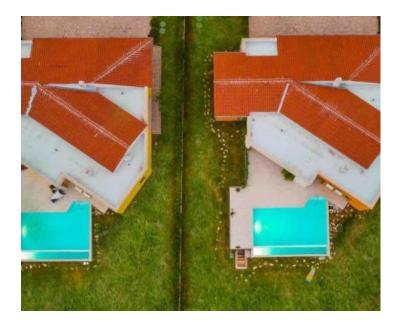

These two single-storey villas will bring you home to yourself.

Total area is 360 sq.m. Spacious land of 2000 sq.m. if making villa pretty much isolated. Villas were built in 2017.

Each consists of three bedrooms, each with its own bathroom, living room and kitchen with dining area. From the dining room and living room you enter the spacious outdoor covered terrace with a built-in fireplace. Perfect for two friends, two brothers...

In the garden is a large swimming pool and jacuzzi.

The garden of the property is completely fenced with natural greenery that gives it an extra home flair, but at the same time it is suitable for keeping pets and carefree play of children. Ideal real estate for renting to the tourists tired of big cities.