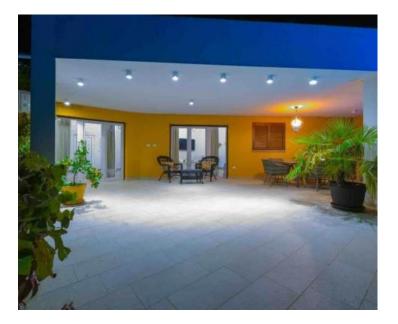

These two single-storey villas will bring you home to yourself.

Total area is 360 sq.m. Spacious land of 2000 sq.m. if making villa pretty much isolated. Villas were built in 2017.

Each consists of three bedrooms, each with its own bathroom, living room and kitchen with dining area. From the dining room and living room you enter the spacious outdoor covered terrace with a built-in fireplace. Perfect for two friends, two brothers...