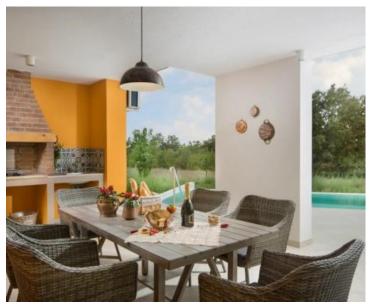

These two single-storey villas will bring you home to yourself.

Total area is 360 sq.m. Spacious land of 2000 sq.m. if making villa pretty much isolated. Villas were built in 2017.

Each consists of three bedrooms, each with its own bathroom, living room and kitchen with dining area. From the dining room and living room you enter the spacious outdoor covered terrace with a built-in fireplace. Perfect for two friends, two brothers...

In the garden is a large swimming pool and jacuzzi.

The garden of the property is completely fenced with natural greenery that gives it an extra home flair, but at the same time it is suitable for keeping pets and carefree play of children. Ideal real estate for renting to the tourists tired of big cities.