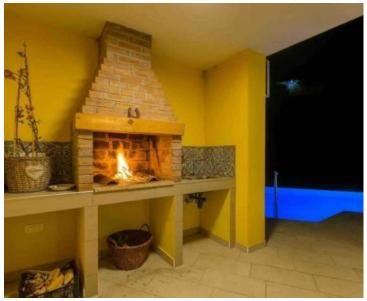

These two single-storey villas will bring you home to yourself.

Total area is 360 sq.m. Spacious land of 2000 sq.m. if making villa pretty much isolated. Villas were built in 2017.

Each consists of three bedrooms, each with its own bathroom, living room and kitchen with dining area. From the dining room and living room you enter the spacious outdoor covered terrace with a built-in fireplace. Perfect for two friends, two brothers...