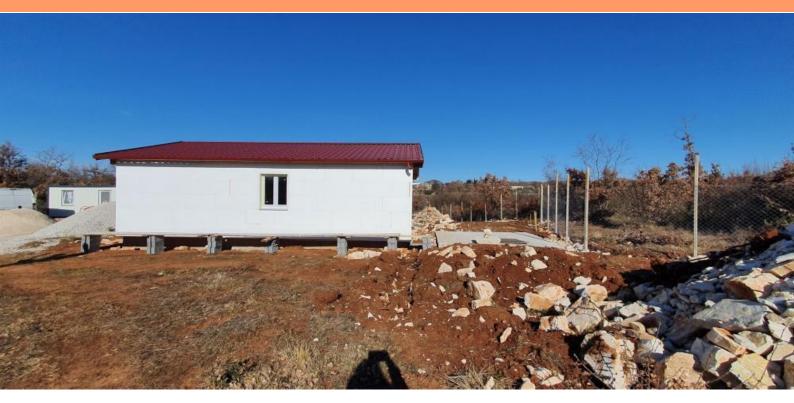

The construction of these facilities is also underway.

The already built building has an area of 70 m2.

And in accordance with the project, the main house is actually a villa with a swimming pool.

Additionally a farm building will be built, as well as various additional facilities.

This estate is ideal for farming or eco-tourism, it is located in a quiet neighborhood and is surrounded by beautiful unspoilt nature in solitude.

Distance from other houses is cca. 200 meters and more.