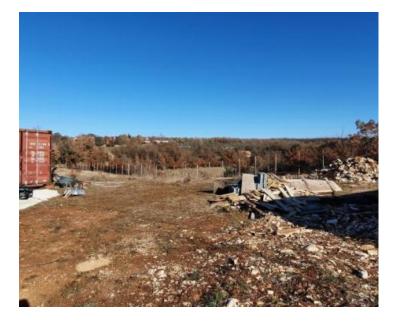

The construction of these facilities is also underway.

The already built building has an area of 70 m2.

And in accordance with the project, the main house is actually a villa with a swimming pool.

Additionally a farm building will be built, as well as various additional facilities.

This estate is ideal for farming or eco-tourism, it is located in a quiet neighborhood and is surrounded by beautiful unspoilt nature in solitude.

Distance from other houses is cca. 200 meters and more.