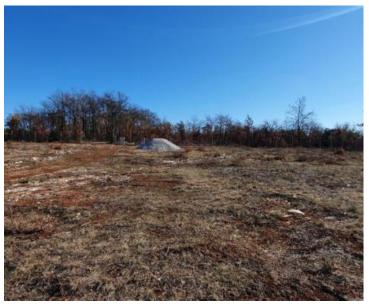

Fantastic estate in Svetvincenat on 27.283m2 of land!

It is a proeprty for which a location permit and a preliminary design for the construction of 300 m2 of residential buildings and 700 m2 of farm buildings were obtained.

This estate is ideal for farming or eco-tourism, it is located in a quiet neighborhood and is surrounded by beautiful unspoilt nature in solitude.

Distance from other houses is cca. 200 meters and more.