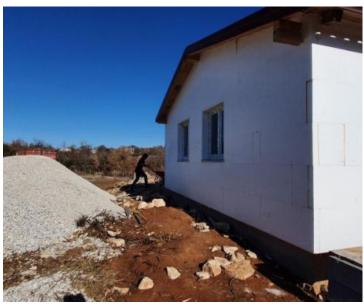

The construction of these facilities is also underway.

The already built building has an area of 70 m2.

And in accordance with the project, the main house is actually a villa with a swimming pool.

Additionally a farm building will be built, as well as various additional facilities.