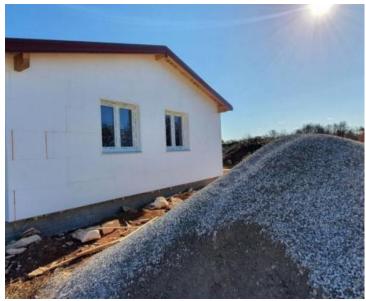

The construction of these facilities is also underway.

The already built building has an area of 70 m2.

And in accordance with the project, the main house is actually a villa with a swimming pool.

Additionally a farm building will be built, as well as various additional facilities.