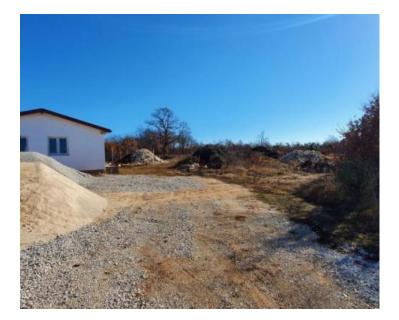

This estate is ideal for farming or eco-tourism, it is located in a quiet neighborhood and is surrounded by beautiful unspoilt nature in solitude.

Distance from other houses is cca. 200 meters and more.

The access is from the asphalt road, and the connection for infrastructure, electricity and water is located at a distance of 100 m.

The whole area is completely fenced with a wire fence.

Overall additional expenses borne by the Buyer of real estate in Croatia are around 7% of property cost in total, which includes: property transfer tax (3% of property value), agency/brokerage commission (3%+VAT on commission), advocate fee (cca 1%), notary fee, court registration fee and official certified translation expenses. Agency/brokerage agreement is signed prior to visiting properties.