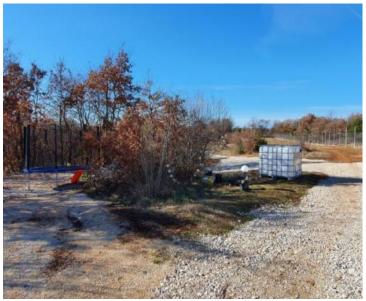

The construction of these facilities is also underway.

The already built building has an area of 70 m2.

And in accordance with the project, the main house is actually a villa with a swimming pool.

Additionally a farm building will be built, as well as various additional facilities.

The access is from the asphalt road, and the connection for infrastructure, electricity and water is located at a distance of 100 m.

The whole area is completely fenced with a wire fence.

Overall additional expenses borne by the Buyer of real estate in Croatia are around 7% of property cost in total, which includes: property transfer tax (3% of property value), agency/brokerage commission (3%+VAT on commission), advocate fee (cca 1%), notary fee, court registration fee and official certified translation expenses. Agency/brokerage agreement is signed prior to visiting properties.