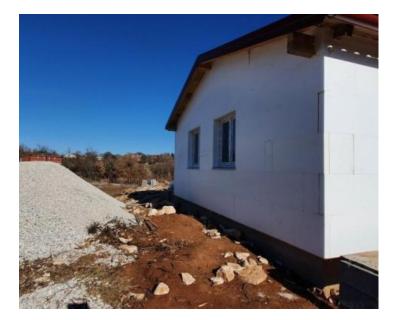

The construction of these facilities is also underway.

The already built building has an area of 70 m2.

And in accordance with the project, the main house is actually a villa with a swimming pool.

Additionally a farm building will be built, as well as various additional facilities.