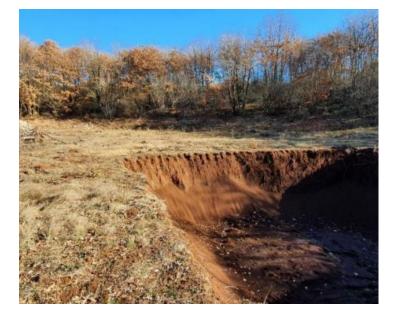

The construction of these facilities is also underway.

The already built building has an area of 70 m2.

And in accordance with the project, the main house is actually a villa with a swimming pool.

Additionally a farm building will be built, as well as various additional facilities.

This estate is ideal for farming or eco-tourism, it is located in a quiet neighborhood and is surrounded by beautiful unspoilt nature in solitude.

Distance from other houses is cca. 200 meters and more.