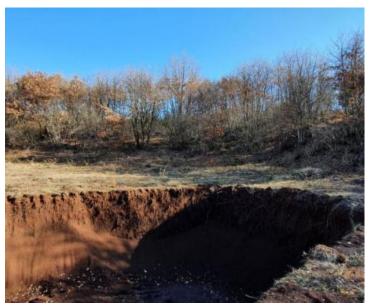

The construction of these facilities is also underway.

The already built building has an area of 70 m2.

And in accordance with the project, the main house is actually a villa with a swimming pool.

Additionally a farm building will be built, as well as various additional facilities.

This estate is ideal for farming or eco-tourism, it is located in a quiet neighborhood and is surrounded by beautiful unspoilt nature in solitude.

Distance from other houses is cca. 200 meters and more.