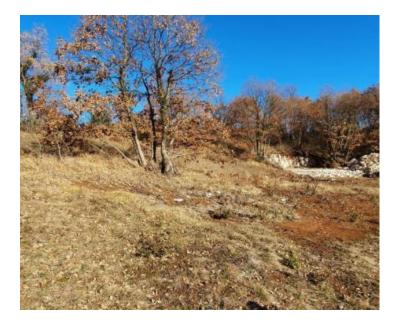

The construction of these facilities is also underway.

The already built building has an area of 70 m2.

And in accordance with the project, the main house is actually a villa with a swimming pool.

Additionally a farm building will be built, as well as various additional facilities.

This estate is ideal for farming or eco-tourism, it is located in a quiet neighborhood and is surrounded by beautiful unspoilt nature in solitude.

Distance from other houses is cca. 200 meters and more.