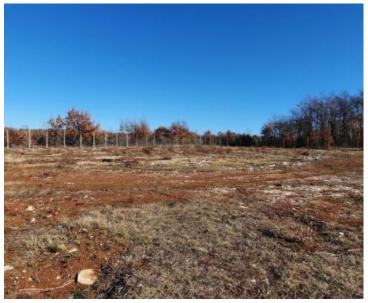

This estate is ideal for farming or eco-tourism, it is located in a quiet neighborhood and is surrounded by beautiful unspoilt nature in solitude.

Distance from other houses is cca. 200 meters and more.

The access is from the asphalt road, and the connection for infrastructure, electricity and water is located at a distance of 100 m.

The whole area is completely fenced with a wire fence.

Overall additional expenses borne by the Buyer of real estate in Croatia are around 7% of property cost in total, which includes: property transfer tax (3% of property value), agency/brokerage commission (3%+VAT on commission), advocate fee (cca 1%), notary fee, court registration fee and official certified translation expenses. Agency/brokerage agreement is signed prior to visiting properties.