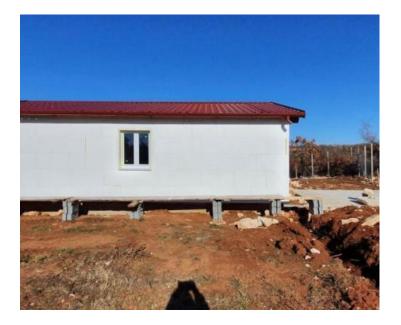

The construction of these facilities is also underway.

The already built building has an area of 70 m2.

And in accordance with the project, the main house is actually a villa with a swimming pool.

Additionally a farm building will be built, as well as various additional facilities.