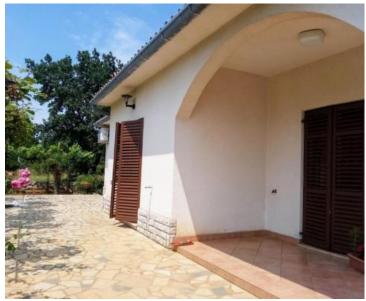

The house has an area of 225 m2, divided between the basement, ground floor, mezzanine and attic. House was built in the 1980s.

The ground floor has an open living room / kitchen / dining room, with access to the terrace and a beautifully landscaped garden, toilet and entrance hall.

On the mezzanine there are 3 bedrooms (one with a large terrace and bathroom. In the attic there is an apartment which can be entered through a separate external staircase.

The apartment consists of a kitchen with dining room, living room, bathroom and bedroom and terrace. In the basement of the house there is a garage, a summer kitchen with access to a terrace with a barbecue, and a storage room.