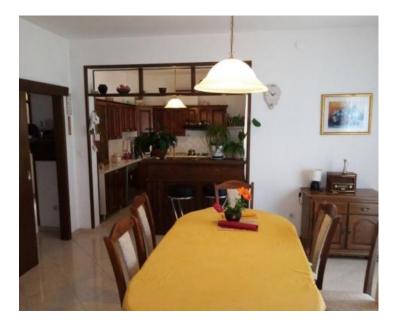

The house has an area of 225 m2, divided between the basement, ground floor, mezzanine and attic. House was built in the 1980s.

The ground floor has an open living room / kitchen / dining room, with access to the terrace and a beautifully landscaped garden, toilet and entrance hall.