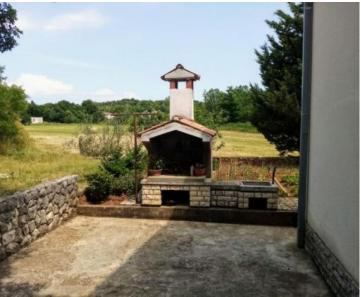

On the mezzanine there are 3 bedrooms (one with a large terrace and bathroom. In the attic there is an apartment which can be entered through a separate external staircase.

The apartment consists of a kitchen with dining room, living room, bathroom and bedroom and terrace. In the basement of the house there is a garage, a summer kitchen with access to a terrace with a barbecue, and a storage room.

he garden is decorated withBBQ and outdoor dining, it also has parking area.

Several trees and shrubs were planted and maintained.

The garden is surrounded by a wall and partly by a green fence. The land is large enough to build a swimming pool.