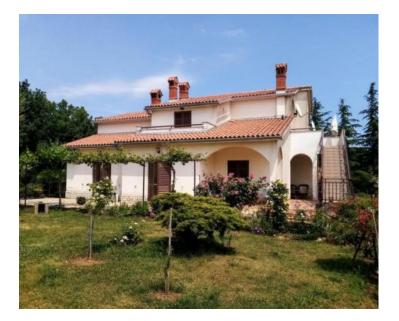

No. of bathrooms Price 2 € 370 000

Marvellous house near the town of Labin with landscaped garden of 1052 sq.m..

It is located about 2.5 km from the center of Labin and about 2.5 km from Rabac. Labin is located on a hill above Rabac with it's beautiful pebble beaches.

The house has an area of 225 m2, divided between the basement, ground floor, mezzanine and attic. House was built in the 1980s.

The ground floor has an open living room / kitchen / dining room, with access to the terrace and a beautifully landscaped garden, toilet and entrance hall.

On the mezzanine there are 3 bedrooms (one with a large terrace and bathroom. In the attic there is an apartment which can be entered through a separate external staircase.

The apartment consists of a kitchen with dining room, living room, bathroom and bedroom and terrace. In the basement of the house there is a garage, a summer kitchen with access to a terrace with a barbecue, and a storage room.