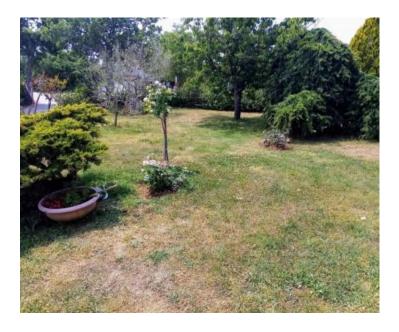

he garden is decorated withBBQ and outdoor dining, it also has parking area.

Several trees and shrubs were planted and maintained.

The garden is surrounded by a wall and partly by a green fence. The land is large enough to build a swimming pool.