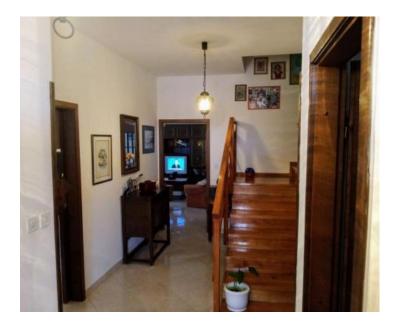

The house has an area of 225 m2, divided between the basement, ground floor, mezzanine and attic. House was built in the 1980s.

The ground floor has an open living room / kitchen / dining room, with access to the terrace and a beautifully landscaped garden, toilet and entrance hall.