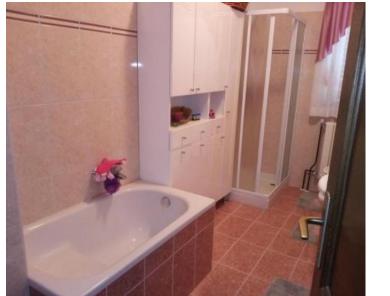

The house has an area of 225 m2, divided between the basement, ground floor, mezzanine and attic. House was built in the 1980s.

The ground floor has an open living room / kitchen / dining room, with access to the terrace and a beautifully landscaped garden, toilet and entrance hall.

On the mezzanine there are 3 bedrooms (one with a large terrace and bathroom. In the attic there is an apartment which can be entered through a separate external staircase.

The apartment consists of a kitchen with dining room, living room, bathroom and bedroom and terrace. In the basement of the house there is a garage, a summer kitchen with access to a terrace with a barbecue, and a storage room.