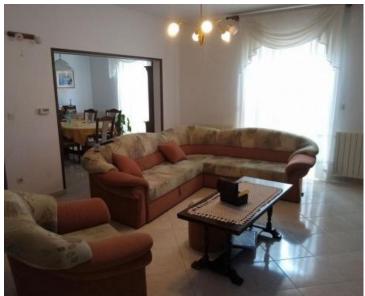

The house has an area of 225 m2, divided between the basement, ground floor, mezzanine and attic. House was built in the 1980s.

The ground floor has an open living room / kitchen / dining room, with access to the terrace and a beautifully landscaped garden, toilet and entrance hall.