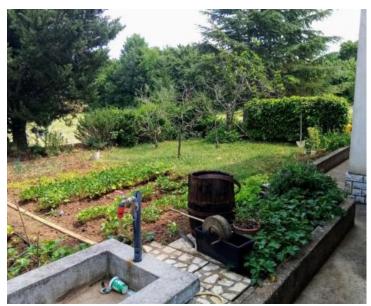

he garden is decorated withBBQ and outdoor dining, it also has parking area.

Several trees and shrubs were planted and maintained.

The garden is surrounded by a wall and partly by a green fence. The land is large enough to build a swimming pool.