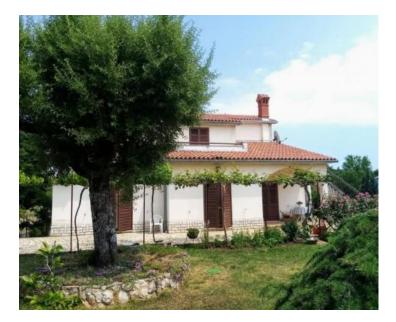

No. of bathrooms Price 2 € 370 000

Marvellous house near the town of Labin with landscaped garden of 1052 sq.m..

It is located about 2.5 km from the center of Labin and about 2.5 km from Rabac. Labin is located on a hill above Rabac with it's beautiful pebble beaches.

The house has an area of 225 m2, divided between the basement, ground floor, mezzanine and attic. House was built in the 1980s.

The ground floor has an open living room / kitchen / dining room, with access to the terrace and a beautifully landscaped garden, toilet and entrance hall.

he garden is decorated withBBQ and outdoor dining, it also has parking area.

Several trees and shrubs were planted and maintained.

The garden is surrounded by a wall and partly by a green fence. The land is large enough to build a swimming pool.