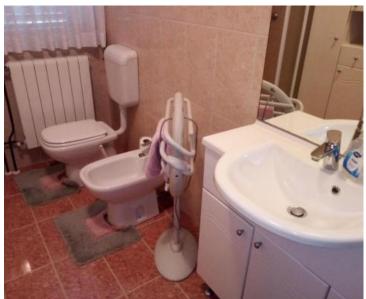

The house has an area of 225 m2, divided between the basement, ground floor, mezzanine and attic. House was built in the 1980s.

The ground floor has an open living room / kitchen / dining room, with access to the terrace and a beautifully landscaped garden, toilet and entrance hall.

On the mezzanine there are 3 bedrooms (one with a large terrace and bathroom. In the attic there is an apartment which can be entered through a separate external staircase.

The apartment consists of a kitchen with dining room, living room, bathroom and bedroom and terrace. In the basement of the house there is a garage, a summer kitchen with access to a terrace with a barbecue, and a storage room.