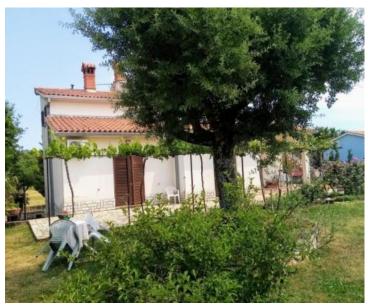

No. of bathrooms Price 2 € 370 000

Marvellous house near the town of Labin with landscaped garden of 1052 sq.m..

It is located about 2.5 km from the center of Labin and about 2.5 km from Rabac. Labin is located on a hill above Rabac with it's beautiful pebble beaches.

he garden is decorated withBBQ and outdoor dining, it also has parking area.

Several trees and shrubs were planted and maintained.

The garden is surrounded by a wall and partly by a green fence. The land is large enough to build a swimming pool.