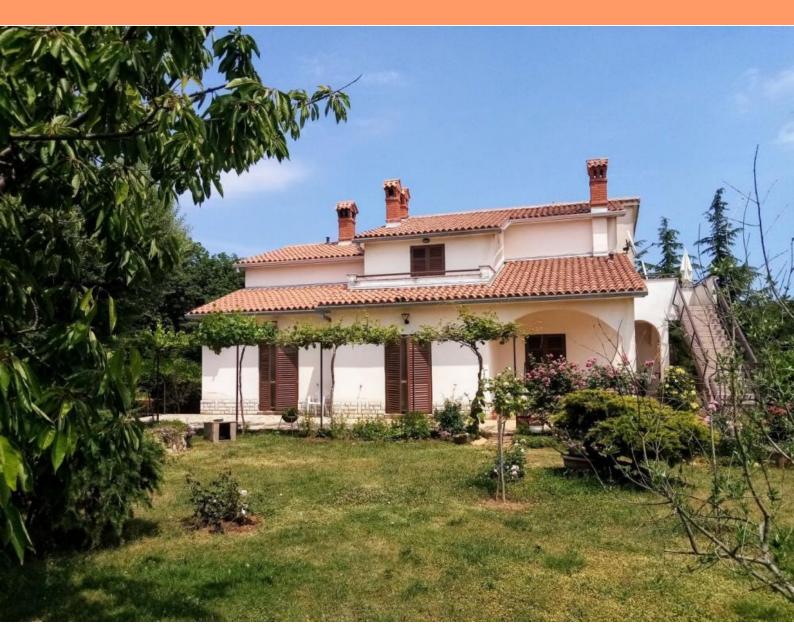

No. of bathrooms Price 2 € 370 000

Marvellous house near the town of Labin with landscaped garden of 1052 sq.m..

It is located about 2.5 km from the center of Labin and about 2.5 km from Rabac. Labin is located on a hill above Rabac with it's beautiful pebble beaches.

The house has an area of 225 m2, divided between the basement, ground floor, mezzanine and attic. House was built in the 1980s.

The ground floor has an open living room / kitchen / dining room, with access to the terrace and a beautifully landscaped garden, toilet and entrance hall.

On the mezzanine there are 3 bedrooms (one with a large terrace and bathroom. In the attic there is an apartment which can be entered through a separate external staircase.

The apartment consists of a kitchen with dining room, living room, bathroom and bedroom and terrace. In the basement of the house there is a garage, a summer kitchen with access to a terrace with a barbecue, and a storage room.

he garden is decorated withBBQ and outdoor dining, it also has parking area.

Several trees and shrubs were planted and maintained.

The garden is surrounded by a wall and partly by a green fence. The land is large enough to build a swimming pool.