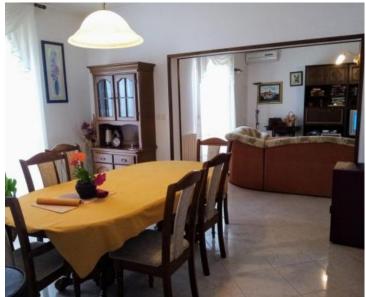

The house has an area of 225 m2, divided between the basement, ground floor, mezzanine and attic. House was built in the 1980s.

The ground floor has an open living room / kitchen / dining room, with access to the terrace and a beautifully landscaped garden, toilet and entrance hall.