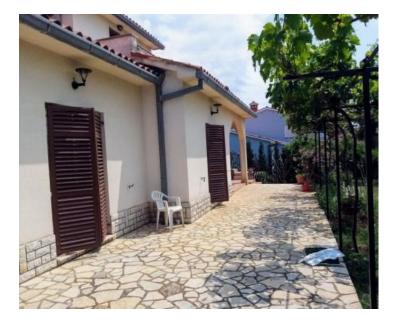

The house has an area of 225 m2, divided between the basement, ground floor, mezzanine and attic. House was built in the 1980s.

The ground floor has an open living room / kitchen / dining room, with access to the terrace and a beautifully landscaped garden, toilet and entrance hall.

he garden is decorated withBBQ and outdoor dining, it also has parking area.

Several trees and shrubs were planted and maintained.

The garden is surrounded by a wall and partly by a green fence. The land is large enough to build a swimming pool.