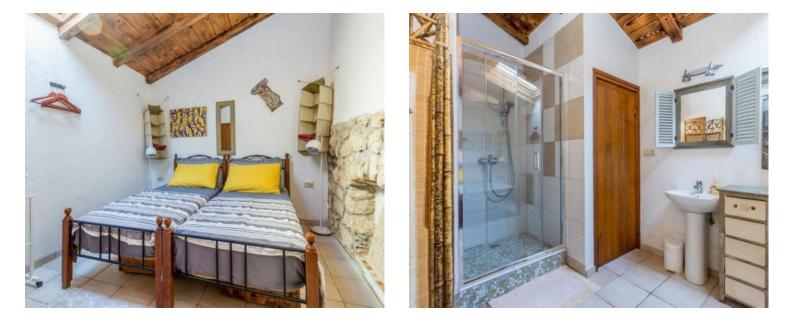

Two authentic stone houses with swimming pool in a quiet location surrounded by greenery in Tribanj over crikvenica, cca 3 km from the sea.

The main stone house is a ground floor house with a total area of 98 m2. The entrance is directly to the living room, kitchen and dining room. To the left are 2 bedrooms, each with its own bathroom, one of which is an open bathroom, and another toilet.

Additional two-storey house has 40 m2, which on the ground floor has a living room connected by an internal staircase to the room located on the first floor, which has an open bathroom.

The whole property is decorated in indigenous style.