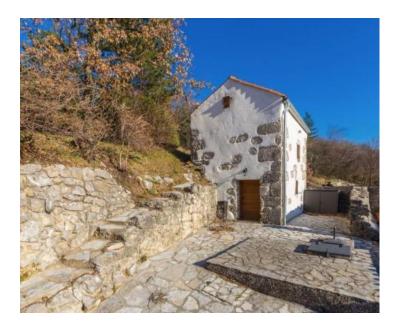

Additional two-storey house has 40 m2, which on the ground floor has a living room connected by an internal staircase to the room located on the first floor, which has an open bathroom.

The whole property is decorated in indigenous style.