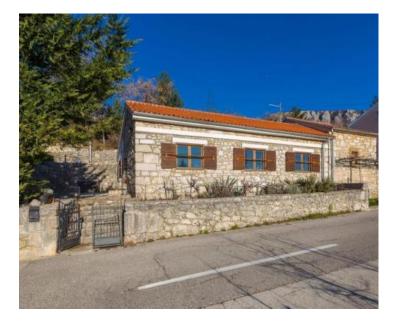

Two authentic stone houses with swimming pool in a quiet location surrounded by greenery in Tribanj over crikvenica, cca 3 km from the sea.

The main stone house is a ground floor house with a total area of 98 m2. The entrance is directly to the living room, kitchen and dining room. To the left are 2 bedrooms, each with its own bathroom, one of which is an open bathroom, and another toilet.