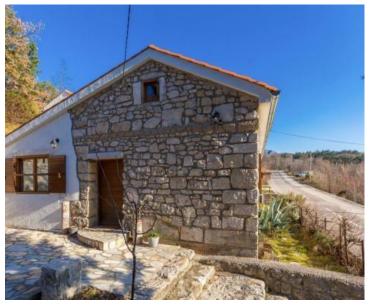

Two authentic stone houses with swimming pool in a quiet location surrounded by greenery in Tribanj over crikvenica, cca 3 km from the sea.

The main stone house is a ground floor house with a total area of 98 m2. The entrance is directly to the living room, kitchen and dining room. To the left are 2 bedrooms, each with its own bathroom, one of which is an open bathroom, and another toilet.

Both buildings are located on a land plot of 400 m2, where there is a swimming pool and BBQ.

Parking for 2 cars is provided on the plot across the road which is also owned. Great property for lovers of indigenous atmosphere.