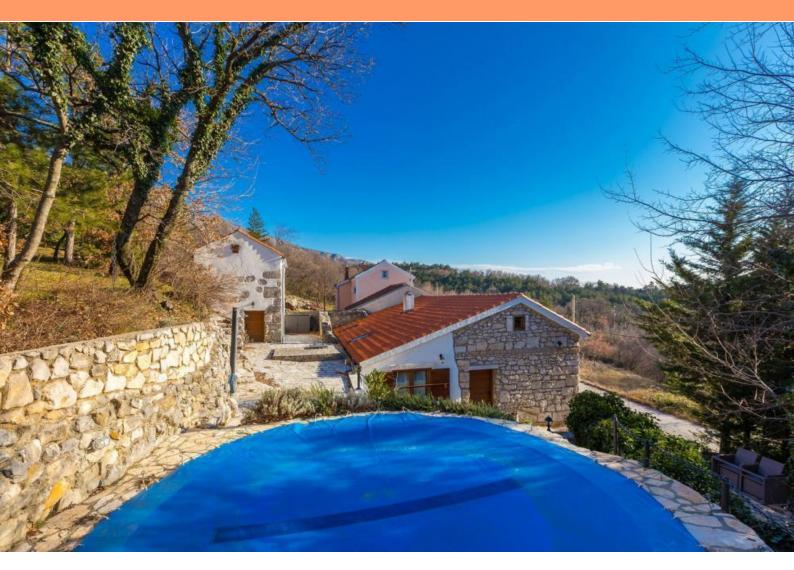

Two authentic stone houses with swimming pool in a quiet location surrounded by greenery in Tribanj over crikvenica, cca 3 km from the sea.

The main stone house is a ground floor house with a total area of 98 m2. The entrance is directly to the living room, kitchen and dining room. To the left are 2 bedrooms, each with its own bathroom, one of which is an open bathroom, and another toilet.

Both buildings are located on a land plot of 400 m2, where there is a swimming pool and BBQ.

Parking for 2 cars is provided on the plot across the road which is also owned. Great property for lovers of indigenous atmosphere.