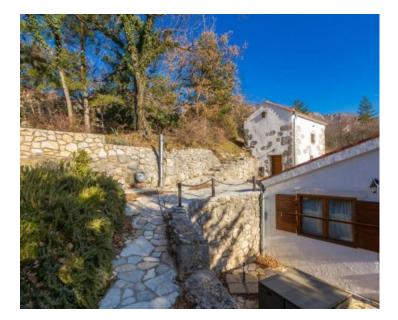

Two authentic stone houses with swimming pool in a quiet location surrounded by greenery in Tribanj over crikvenica, cca 3 km from the sea.

The main stone house is a ground floor house with a total area of 98 m2. The entrance is directly to the living room, kitchen and dining room. To the left are 2 bedrooms, each with its own bathroom, one of which is an open bathroom, and another toilet.

Additional two-storey house has 40 m2, which on the ground floor has a living room connected by an internal staircase to the room located on the first floor, which has an open bathroom.

The whole property is decorated in indigenous style.

Both buildings are located on a land plot of 400 m2, where there is a swimming pool and BBQ.

Parking for 2 cars is provided on the plot across the road which is also owned. Great property for lovers of indigenous atmosphere.