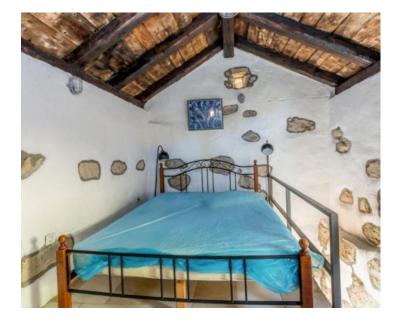

Additional two-storey house has 40 m2, which on the ground floor has a living room connected by an internal staircase to the room located on the first floor, which has an open bathroom.

The whole property is decorated in indigenous style.