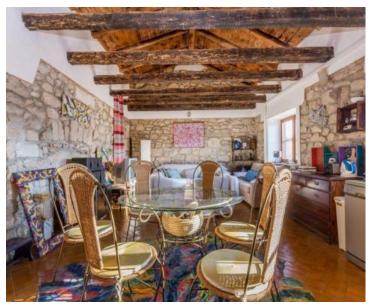

Two authentic stone houses with swimming pool in a quiet location surrounded by greenery in Tribanj over crikvenica, cca 3 km from the sea.

The main stone house is a ground floor house with a total area of 98 m2. The entrance is directly to the living room, kitchen and dining room. To the left are 2 bedrooms, each with its own bathroom, one of which is an open bathroom, and another toilet.

Additional two-storey house has 40 m2, which on the ground floor has a living room connected by an internal staircase to the room located on the first floor, which has an open bathroom.

The whole property is decorated in indigenous style.