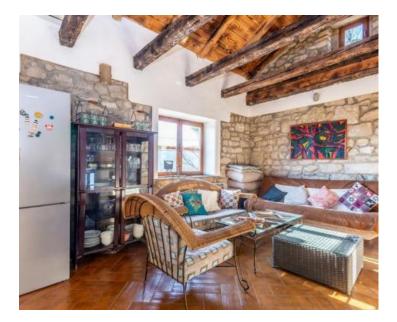

Two authentic stone houses with swimming pool in a quiet location surrounded by greenery in Tribanj over crikvenica, cca 3 km from the sea.

The main stone house is a ground floor house with a total area of 98 m2. The entrance is directly to the living room, kitchen and dining room. To the left are 2 bedrooms, each with its own bathroom, one of which is an open bathroom, and another toilet.

Additional two-storey house has 40 m2, which on the ground floor has a living room connected by an internal staircase to the room located on the first floor, which has an open bathroom.

The whole property is decorated in indigenous style.