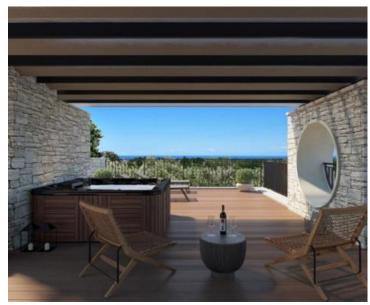

The villa will have 230 m2 of surface, with 1500 m2 of garden.

The ground floor will get a kitchen, dining room, living room, toilet, bedroom with bathroom.

Upper floor will receive a hall, upstairs there are three bedrooms, each with its own bathroom and a large terrace of 78 m2 with jacuzzi and sea panorama.

Floor heating will be installed.

Landscaped garden with a swimming pool of 50 m2 with salt water lined with ceramics. Within the garden there will be a summer kitchen of 42 m2 with BBQ and wc, covered parking and storage. Top quality construction. Exclusive materials.