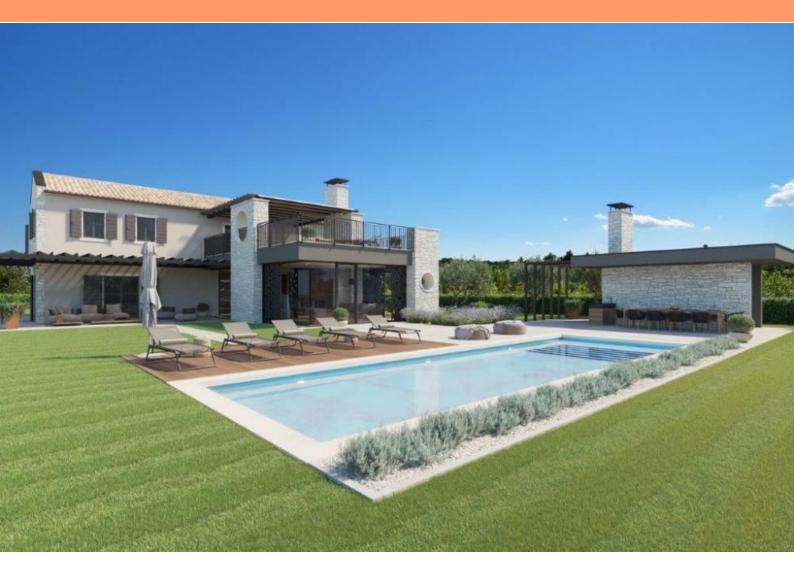

Villa of true Istrian charm in Porec area, with distant sea view!

In a small hamlet on a beautiful terrain surrounded by olive groves and vineyards, the construction of a magical villa began to be completed in late 2022.

The villa will have 230 m2 of surface, with 1500 m2 of garden.

The ground floor will get a kitchen, dining room, living room, toilet, bedroom with bathroom.

Upper floor will receive a hall, upstairs there are three bedrooms, each with its own bathroom and a large terrace of 78 m2 with jacuzzi and sea panorama.

Floor heating will be installed.

Landscaped garden with a swimming pool of 50 m2 with salt water lined with ceramics. Within the garden there will be a summer kitchen of 42 m2 with BBQ and wc, covered parking and storage. Top quality construction. Exclusive materials.