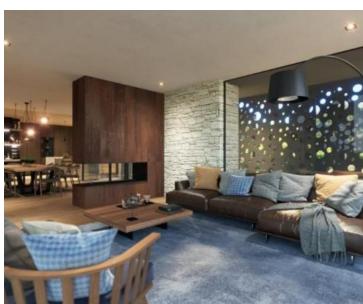

The villa will have 230 m2 of surface, with 1500 m2 of garden.

The ground floor will get a kitchen, dining room, living room, toilet, bedroom with bathroom.

Upper floor will receive a hall, upstairs there are three bedrooms, each with its own bathroom and a large terrace of 78 m2 with jacuzzi and sea panorama.