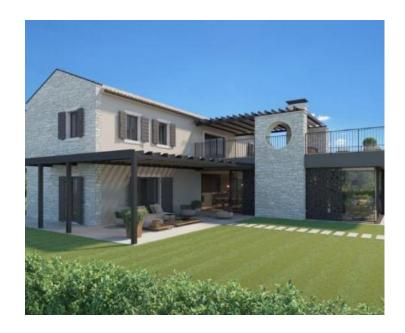

Villa of true Istrian charm in Porec area, with distant sea view!

In a small hamlet on a beautiful terrain surrounded by olive groves and vineyards, the construction of a magical villa began to be completed in late 2022.

The villa will have 230 m2 of surface, with 1500 m2 of garden.

The ground floor will get a kitchen, dining room, living room, toilet, bedroom with bathroom.

Upper floor will receive a hall, upstairs there are three bedrooms, each with its own bathroom and a large terrace of 78 m2 with jacuzzi and sea panorama.

Floor heating will be installed.

Landscaped garden with a swimming pool of 50 m2 with salt water lined with ceramics. Within the garden there will be a summer kitchen of 42 m2 with BBQ and wc, covered parking and storage. Top quality construction. Exclusive materials.