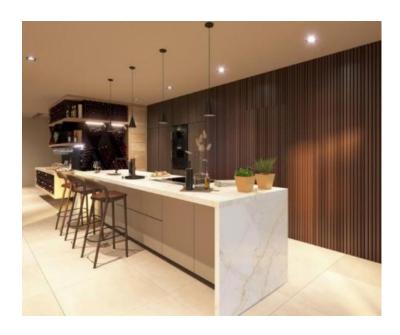

The villa will have 230 m2 of surface, with 1500 m2 of garden.

The ground floor will get a kitchen, dining room, living room, toilet, bedroom with bathroom.

Upper floor will receive a hall, upstairs there are three bedrooms, each with its own bathroom and a large terrace of 78 m2 with jacuzzi and sea panorama.