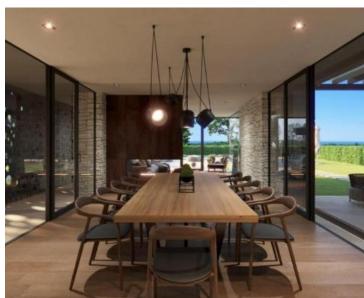

Villa of true Istrian charm in Porec area, with distant sea view!

In a small hamlet on a beautiful terrain surrounded by olive groves and vineyards, the construction of a magical villa began to be completed in late 2022.

The villa will have 230 m2 of surface, with 1500 m2 of garden.

The ground floor will get a kitchen, dining room, living room, toilet, bedroom with bathroom.

Upper floor will receive a hall, upstairs there are three bedrooms, each with its own bathroom and a large terrace of 78 m2 with jacuzzi and sea panorama.