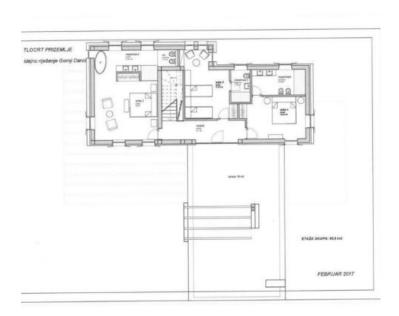

The villa will have 230 m2 of surface, with 1500 m2 of garden.

The ground floor will get a kitchen, dining room, living room, toilet, bedroom with bathroom.

Upper floor will receive a hall, upstairs there are three bedrooms, each with its own bathroom and a large terrace of 78 m2 with jacuzzi and sea panorama.