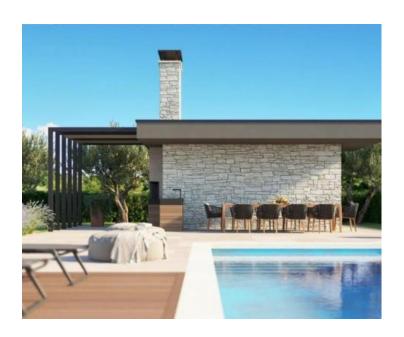

Floor heating will be installed.

Landscaped garden with a swimming pool of 50 m2 with salt water lined with ceramics. Within the garden there will be a summer kitchen of 42 m2 with BBQ and wc, covered parking and storage. Top quality construction. Exclusive materials.