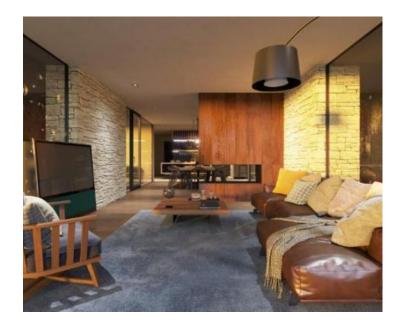

The villa will have 230 m2 of surface, with 1500 m2 of garden.

The ground floor will get a kitchen, dining room, living room, toilet, bedroom with bathroom.

Upper floor will receive a hall, upstairs there are three bedrooms, each with its own bathroom and a large terrace of 78 m2 with jacuzzi and sea panorama.