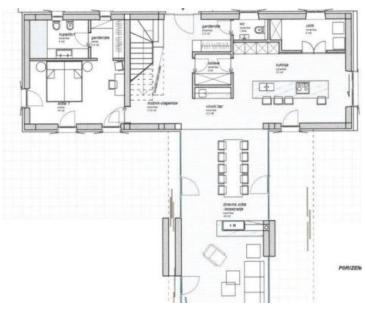

The villa will have 230 m2 of surface, with 1500 m2 of garden.

The ground floor will get a kitchen, dining room, living room, toilet, bedroom with bathroom.

Upper floor will receive a hall, upstairs there are three bedrooms, each with its own bathroom and a large terrace of 78 m2 with jacuzzi and sea panorama.