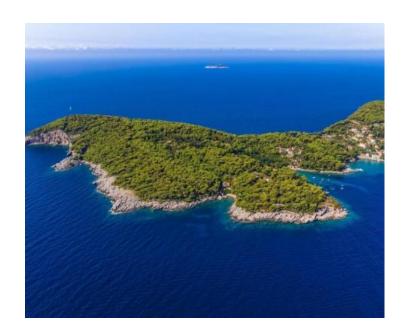

**Price** € 2 100 000

Unique waterfront stone villa on a wonderful island in close vicinity to Dubrovnik!

Direct access to a lovely private rocky beach platform between the cliffs.

Villa benefits magnificent sea views, lovely secluded bays nearby, virgin pine wood vicinity!

Wonderful traditional style villa of 162 sq.m. in total on a spacious and very private land plot of 1240 sq.m. with forest and Mediterranean vegetation around.

The surface of villa is divided into two floors (the ground floor and the first floor).

This unique location just a few hundred meters from village infrastructure allows you to be close to amenities and still perfectly isolated.

You can take a regular ferry and be in the centre of Dubrovnik within less than an hour.