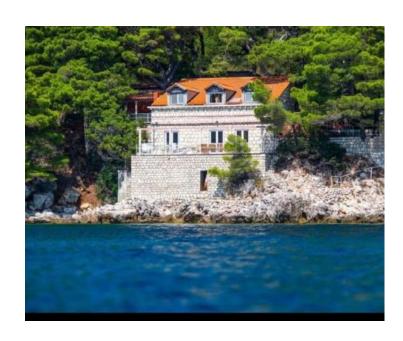

**Price** € 2 100 000

Unique waterfront stone villa on a wonderful island in close vicinity to Dubrovnik!

Direct access to a lovely private rocky beach platform between the cliffs.

Villa benefits magnificent sea views, lovely secluded bays nearby, virgin pine wood vicinity!

Wonderful traditional style villa of 162 sq.m. in total on a spacious and very private land plot of 1240 sq.m. with forest and Mediterranean vegetation around.

The surface of villa is divided into two floors (the ground floor and the first floor).