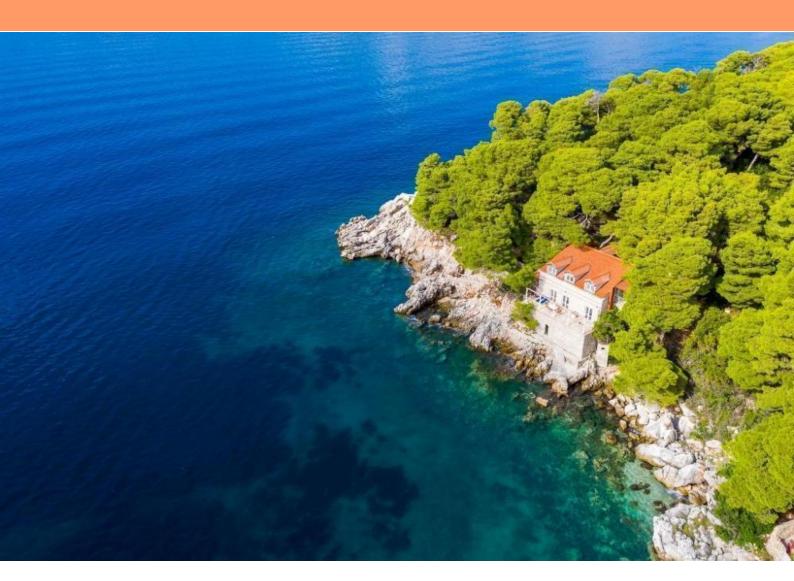

**Price** € 2 100 000

Unique waterfront stone villa on a wonderful island in close vicinity to Dubrovnik!

Direct access to a lovely private rocky beach platform between the cliffs.

Villa benefits magnificent sea views, lovely secluded bays nearby, virgin pine wood vicinity!

Wonderful traditional style villa of 162 sq.m. in total on a spacious and very private land plot of 1240 sq.m. with forest and Mediterranean vegetation around.

The surface of villa is divided into two floors (the ground floor and the first floor).

Property offers three bedrooms and two private bathrooms, a fully equipped kitchen, an outdoor dining area, and a vast living room with access to a large terrace overlooking the sea. The opening scenery is fantastic, it is a dream panorama of sea and distant mountains.

A private beach entrance is just in the front of this unique house, accessible by the stairs, providing a completely restful and intimate experience of the lovely crystal blue sea and Mediterranean coastline. It is also possible to build a swimming pool on the property without any additional permit required.