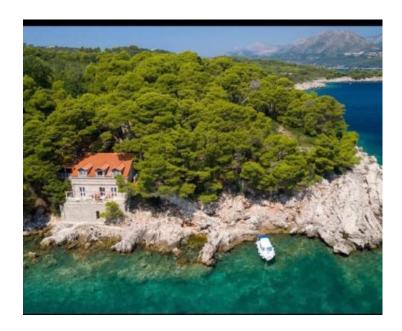

**Price** € 2 100 000

Unique waterfront stone villa on a wonderful island in close vicinity to Dubrovnik!

Direct access to a lovely private rocky beach platform between the cliffs.

Villa benefits magnificent sea views, lovely secluded bays nearby, virgin pine wood vicinity!

This unique location just a few hundred meters from village infrastructure allows you to be close to amenities and still perfectly isolated.

You can take a regular ferry and be in the centre of Dubrovnik within less than an hour.