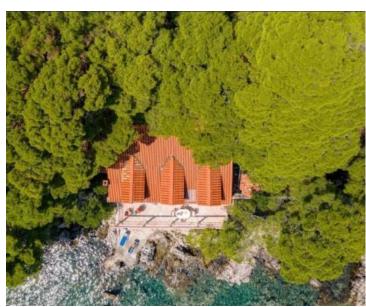

Wonderful traditional style villa of 162 sq.m. in total on a spacious and very private land plot of 1240 sq.m. with forest and Mediterranean vegetation around.

The surface of villa is divided into two floors (the ground floor and the first floor).

Property offers three bedrooms and two private bathrooms, a fully equipped kitchen, an outdoor dining area, and a vast living room with access to a large terrace overlooking the sea. The opening scenery is fantastic, it is a dream panorama of sea and distant mountains.