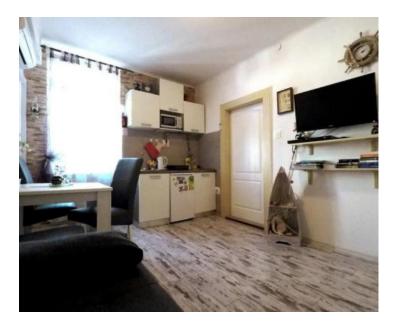

Gorgeous property in the center of Split, within the Diocletian's Palace. Best position in Split!

The total area of the apartment is 75 m2.

It is divided into two independent units, two fully functional apartments. Property is located on the second floor overlooking the east, north and south.

Both apartments have a well-established tourist rental history, stable renting income and many years of excellent reviews by satisfied guests.

Excellent location makes this property an ideal investment for buyers who want to engage in tourism. Just a few steps from the apartment is the main square Peristil, the Cathedral of St. Duje, Split's Riva and many restaurants, bars and shops.