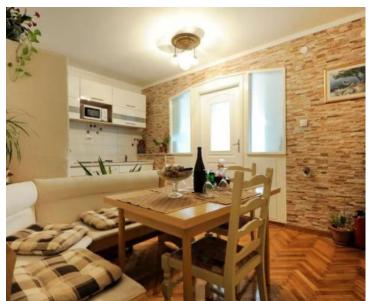

Gorgeous property in the center of Split, within the Diocletian's Palace. Best position in Split!

The total area of the apartment is 75 m2.

It is divided into two independent units, two fully functional apartments. Property is located on the second floor overlooking the east, north and south.