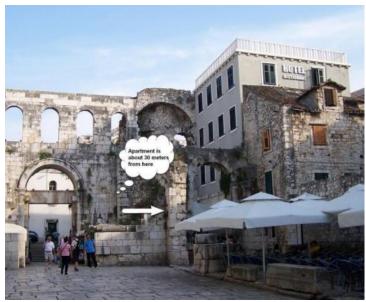

Gorgeous property in the center of Split, within the Diocletian's Palace. Best position in Split!

The total area of the apartment is 75 m2.

It is divided into two independent units, two fully functional apartments. Property is located on the second floor overlooking the east, north and south.

Both apartments have a well-established tourist rental history, stable renting income and many years of excellent reviews by satisfied guests.

Excellent location makes this property an ideal investment for buyers who want to engage in tourism. Just a few steps from the apartment is the main square Peristil, the Cathedral of St. Duje, Split's Riva and many restaurants, bars and shops.

Unique position within the Diocletian's Palace walls, few steps from St.Duimus Cathedral and Peristil.

Ownership 1/1.

Overall additional expenses borne by the Buyer of real estate in Croatia are around 7% of property cost in total, which includes: property transfer tax (3% of property value), agency/brokerage commission (3%+VAT on commission), advocate fee (cca 1%), notary fee, court registration fee and official certified translation expenses. Agency/brokerage agreement is signed prior to visiting properties.