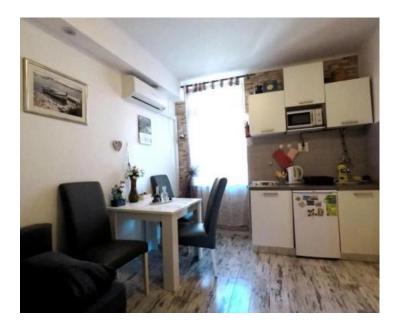

Gorgeous property in the center of Split, within the Diocletian's Palace. Best position in Split!

The total area of the apartment is 75 m2.

It is divided into two independent units, two fully functional apartments. Property is located on the second floor overlooking the east, north and south.