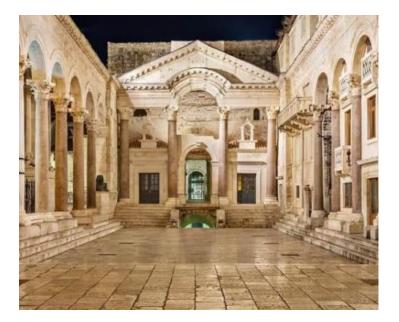

Gorgeous property in the center of Split, within the Diocletian's Palace. Best position in Split!

The total area of the apartment is 75 m2.

It is divided into two independent units, two fully functional apartments. Property is located on the second floor overlooking the east, north and south.

Unique position within the Diocletian's Palace walls, few steps from St.Duimus Cathedral and Peristil.

Ownership 1/1.

Overall additional expenses borne by the Buyer of real estate in Croatia are around 7% of property cost in total, which includes: property transfer tax (3% of property value), agency/brokerage commission (3%+VAT on commission), advocate fee (cca 1%), notary fee, court registration fee and official certified translation expenses. Agency/brokerage agreement is signed prior to visiting properties.