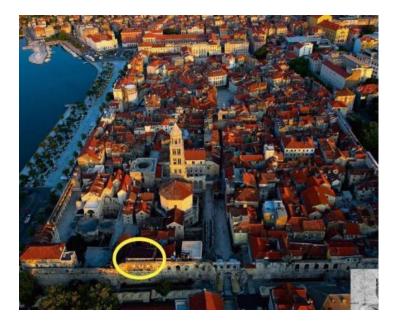

Gorgeous property in the center of Split, within the Diocletian's Palace. Best position in Split!

The total area of the apartment is 75 m2.

It is divided into two independent units, two fully functional apartments. Property is located on the second floor overlooking the east, north and south.

Both apartments have a well-established tourist rental history, stable renting income and many years of excellent reviews by satisfied guests.

Excellent location makes this property an ideal investment for buyers who want to engage in tourism. Just a few steps from the apartment is the main square Peristil, the Cathedral of St. Duje, Split's Riva and many restaurants, bars and shops.

Unique position within the Diocletian's Palace walls, few steps from St.Duimus Cathedral and Peristil.

Ownership 1/1.

Overall additional expenses borne by the Buyer of real estate in Croatia are around 7% of property cost in total, which includes: property transfer tax (3% of property value), agency/brokerage commission (3%+VAT on commission), advocate fee (cca 1%), notary fee, court registration fee and official certified translation expenses. Agency/brokerage agreement is signed prior to visiting properties.