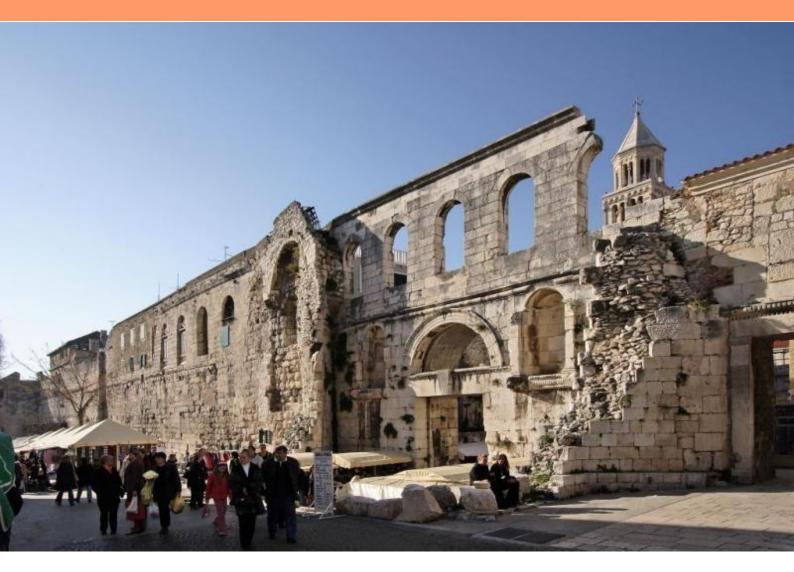

Gorgeous property in the center of Split, within the Diocletian's Palace. Best position in Split!

The total area of the apartment is 75 m2.

It is divided into two independent units, two fully functional apartments. Property is located on the second floor overlooking the east, north and south.

Unique position within the Diocletian's Palace walls, few steps from St.Duimus Cathedral and Peristil.

Ownership 1/1.

Overall additional expenses borne by the Buyer of real estate in Croatia are around 7% of property cost in total, which includes: property transfer tax (3% of property value), agency/brokerage commission (3%+VAT on commission), advocate fee (cca 1%), notary fee, court registration fee and official certified translation expenses. Agency/brokerage agreement is signed prior to visiting properties.