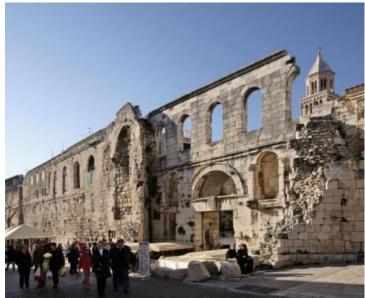

Gorgeous property in the center of Split, within the Diocletian's Palace. Best position in Split!

The total area of the apartment is 75 m2.

It is divided into two independent units, two fully functional apartments. Property is located on the second floor overlooking the east, north and south.

Unique position within the Diocletian's Palace walls, few steps from St.Duimus Cathedral and Peristil.

Ownership 1/1.

Overall additional expenses borne by the Buyer of real estate in Croatia are around 7% of property cost in total, which includes: property transfer tax (3% of property value), agency/brokerage commission (3%+VAT on commission), advocate fee (cca 1%), notary fee, court registration fee and official certified translation expenses. Agency/brokerage agreement is signed prior to visiting properties.