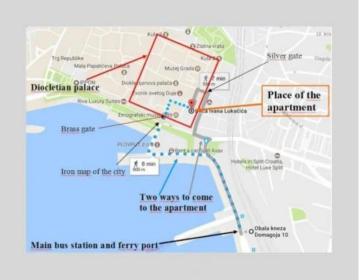

Gorgeous property in the center of Split, within the Diocletian's Palace. Best position in Split!

The total area of the apartment is 75 m2.

It is divided into two independent units, two fully functional apartments. Property is located on the second floor overlooking the east, north and south.

Both apartments have a well-established tourist rental history, stable renting income and many years of excellent reviews by satisfied guests.

Excellent location makes this property an ideal investment for buyers who want to engage in tourism. Just a few steps from the apartment is the main square Peristil, the Cathedral of St. Duje, Split's Riva and many restaurants, bars and shops.

The most famous beach in Split, Bačvice, is only a 10-minute easy walk away. The main bus and train station and the city port are in the immediate vicinity.

It is divided now into 2 separate apartments which have great rental reviews.

Unique position within the Diocletian's Palace walls, few steps from St.Duimus Cathedral and Peristil.

Ownership 1/1.

Overall additional expenses borne by the Buyer of real estate in Croatia are around 7% of property cost in total, which includes: property transfer tax (3% of property value), agency/brokerage commission (3%+VAT on commission), advocate fee (cca 1%), notary fee, court registration fee and official certified translation expenses. Agency/brokerage agreement is signed prior to visiting properties.