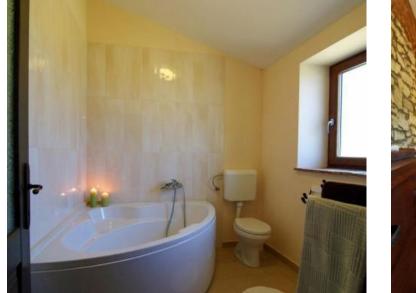

The villa has two floors.

The ground floor has a living room, kitchen, dining room and bathroom. Upstairs are three bedrooms and a bathroom. All bedrooms are comfortable and air conditioned.

The villa has underfloor heating, photo voltage and LED lighting. This villa is adorned with the eco-certificate of the Istrian County. The kitchen opens onto a covered terrace with BBQ. The stone walls that enclose the yard ensure complete privacy.