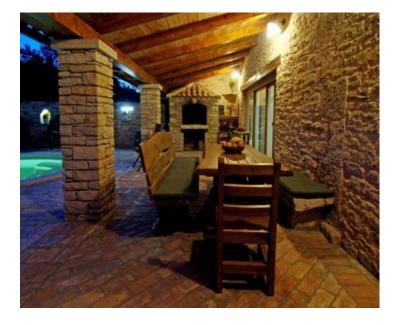

The villa has two floors.

The ground floor has a living room, kitchen, dining room and bathroom. Upstairs are three bedrooms and a bathroom. All bedrooms are comfortable and air conditioned.

The villa has underfloor heating, photo voltage and LED lighting. This villa is adorned with the eco-certificate of the Istrian County. The kitchen opens onto a covered terrace with BBQ. The stone walls that enclose the yard ensure complete privacy.