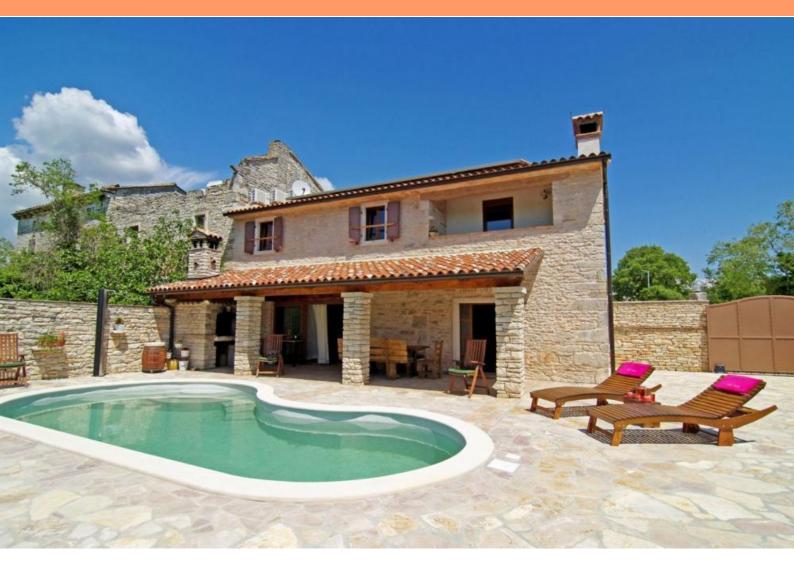

Reincarnation of traditional Istrian spirit in Barban! New outlook of stone villa which was completely remodelled in 2014. But stone is still everywhere. Total area is 150 sq.m. Land plot is 250 sq.m.

The villa has two floors.

The ground floor has a living room, kitchen, dining room and bathroom. Upstairs are three bedrooms and a bathroom. All bedrooms are comfortable and air conditioned.

The villa has underfloor heating, photo voltage and LED lighting. This villa is adorned with the eco-certificate of the Istrian County. The kitchen opens onto a covered terrace with BBQ. The stone walls that enclose the yard ensure complete privacy.

In the yard there is a swimming pool of 24 m2.

The villa is located on the edge of the village in a relaxed, natural environment as such, ideal for family life, rest and relaxation.

Overall additional expenses borne by the Buyer of real estate in Croatia are around 7% of property cost in total, which includes: property transfer tax (3% of property value), agency/brokerage commission (3%+VAT on commission), advocate fee (cca 1%), notary fee, court registration fee and official certified translation expenses. Agency/brokerage agreement is signed prior to visiting properties.