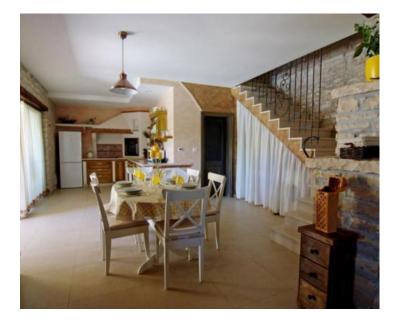

The villa has two floors.

The ground floor has a living room, kitchen, dining room and bathroom. Upstairs are three bedrooms and a bathroom. All bedrooms are comfortable and air conditioned.

The villa has underfloor heating, photo voltage and LED lighting. This villa is adorned with the eco-certificate of the Istrian County. The kitchen opens onto a covered terrace with BBQ. The stone walls that enclose the yard ensure complete privacy.