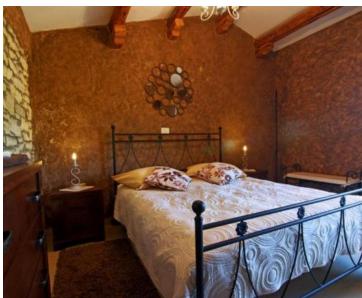

The villa has two floors.

The ground floor has a living room, kitchen, dining room and bathroom. Upstairs are three bedrooms and a bathroom. All bedrooms are comfortable and air conditioned.

The villa has underfloor heating, photo voltage and LED lighting. This villa is adorned with the eco-certificate of the Istrian County. The kitchen opens onto a covered terrace with BBQ. The stone walls that enclose the yard ensure complete privacy.