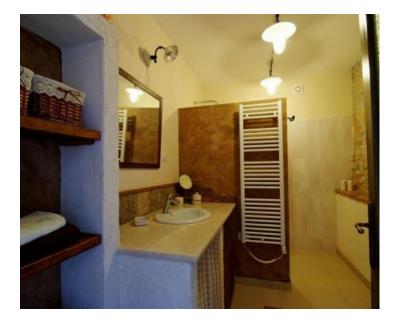

The villa has two floors.

The ground floor has a living room, kitchen, dining room and bathroom. Upstairs are three bedrooms and a bathroom. All bedrooms are comfortable and air conditioned.

The villa has underfloor heating, photo voltage and LED lighting. This villa is adorned with the eco-certificate of the Istrian County. The kitchen opens onto a covered terrace with BBQ. The stone walls that enclose the yard ensure complete privacy.