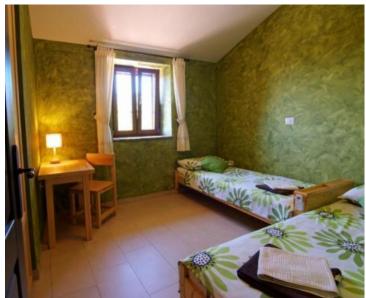

The villa has two floors.

The ground floor has a living room, kitchen, dining room and bathroom. Upstairs are three bedrooms and a bathroom. All bedrooms are comfortable and air conditioned.

The villa has underfloor heating, photo voltage and LED lighting. This villa is adorned with the eco-certificate of the Istrian County. The kitchen opens onto a covered terrace with BBQ. The stone walls that enclose the yard ensure complete privacy.