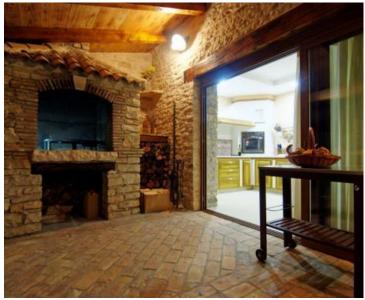

The villa has two floors.

The ground floor has a living room, kitchen, dining room and bathroom. Upstairs are three bedrooms and a bathroom. All bedrooms are comfortable and air conditioned.

The villa has underfloor heating, photo voltage and LED lighting. This villa is adorned with the eco-certificate of the Istrian County. The kitchen opens onto a covered terrace with BBQ. The stone walls that enclose the yard ensure complete privacy.