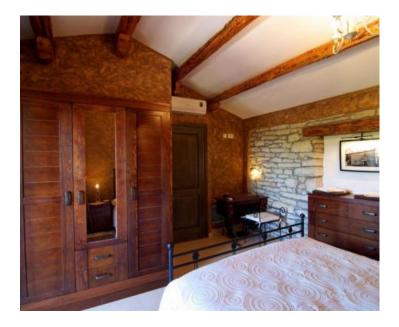

The villa has two floors.

The ground floor has a living room, kitchen, dining room and bathroom. Upstairs are three bedrooms and a bathroom. All bedrooms are comfortable and air conditioned.

The villa has underfloor heating, photo voltage and LED lighting. This villa is adorned with the eco-certificate of the Istrian County. The kitchen opens onto a covered terrace with BBQ. The stone walls that enclose the yard ensure complete privacy.