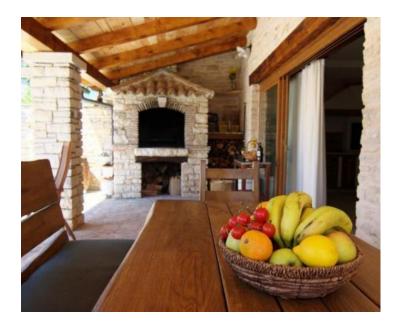

The villa has two floors.

The ground floor has a living room, kitchen, dining room and bathroom. Upstairs are three bedrooms and a bathroom. All bedrooms are comfortable and air conditioned.

The villa has underfloor heating, photo voltage and LED lighting. This villa is adorned with the eco-certificate of the Istrian County. The kitchen opens onto a covered terrace with BBQ. The stone walls that enclose the yard ensure complete privacy.