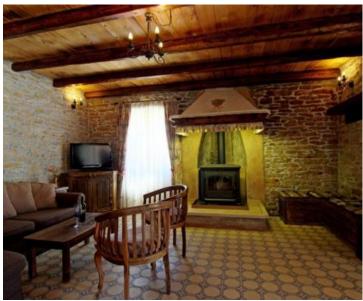

The villa has two floors.

The ground floor has a living room, kitchen, dining room and bathroom. Upstairs are three bedrooms and a bathroom. All bedrooms are comfortable and air conditioned.

The villa has underfloor heating, photo voltage and LED lighting. This villa is adorned with the eco-certificate of the Istrian County. The kitchen opens onto a covered terrace with BBQ. The stone walls that enclose the yard ensure complete privacy.