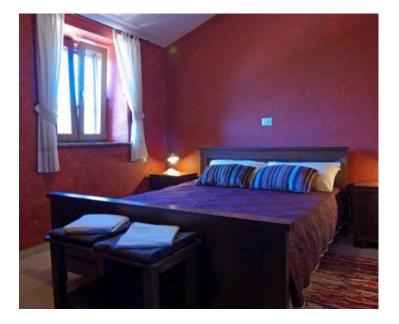

The villa has two floors.

The ground floor has a living room, kitchen, dining room and bathroom. Upstairs are three bedrooms and a bathroom. All bedrooms are comfortable and air conditioned.

The villa has underfloor heating, photo voltage and LED lighting. This villa is adorned with the eco-certificate of the Istrian County. The kitchen opens onto a covered terrace with BBQ. The stone walls that enclose the yard ensure complete privacy.