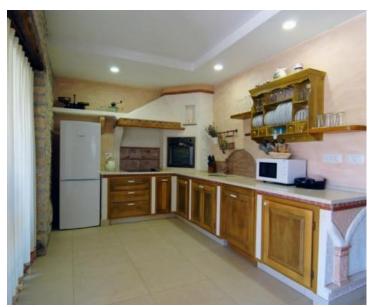

The villa has two floors.

The ground floor has a living room, kitchen, dining room and bathroom. Upstairs are three bedrooms and a bathroom. All bedrooms are comfortable and air conditioned.

The villa has underfloor heating, photo voltage and LED lighting. This villa is adorned with the eco-certificate of the Istrian County. The kitchen opens onto a covered terrace with BBQ. The stone walls that enclose the yard ensure complete privacy.