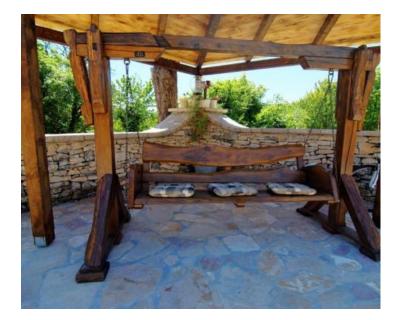

The villa has two floors.

The ground floor has a living room, kitchen, dining room and bathroom. Upstairs are three bedrooms and a bathroom. All bedrooms are comfortable and air conditioned.

The villa has underfloor heating, photo voltage and LED lighting. This villa is adorned with the eco-certificate of the Istrian County. The kitchen opens onto a covered terrace with BBQ. The stone walls that enclose the yard ensure complete privacy.

In the yard there is a swimming pool of 24 m2.

The villa is located on the edge of the village in a relaxed, natural environment as such, ideal for family life, rest and relaxation.

Overall additional expenses borne by the Buyer of real estate in Croatia are around 7% of property cost in total, which includes: property transfer tax (3% of property value), agency/brokerage commission (3%+VAT on commission), advocate fee (cca 1%), notary fee, court registration fee and official certified translation expenses. Agency/brokerage agreement is signed prior to visiting properties.