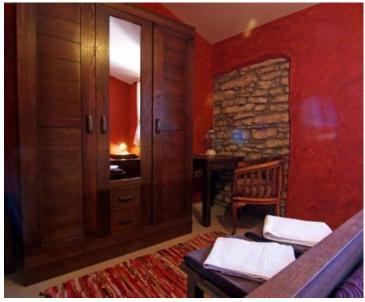

The villa has two floors.

The ground floor has a living room, kitchen, dining room and bathroom. Upstairs are three bedrooms and a bathroom. All bedrooms are comfortable and air conditioned.

The villa has underfloor heating, photo voltage and LED lighting. This villa is adorned with the eco-certificate of the Istrian County. The kitchen opens onto a covered terrace with BBQ. The stone walls that enclose the yard ensure complete privacy.