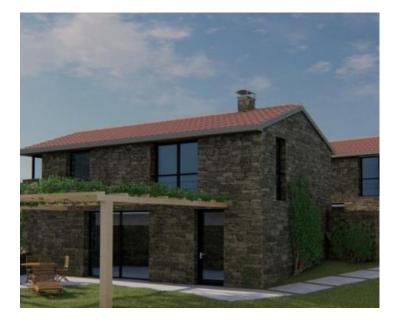

Land plot in Buje area with general project for 6 traditional style villas. Total size of the land plot is 3150 sq.m. Of that 1600 sq.m. are within urbanization zone and 1550 sq.m. are agricultural land. Water and electricity are brought to the land.