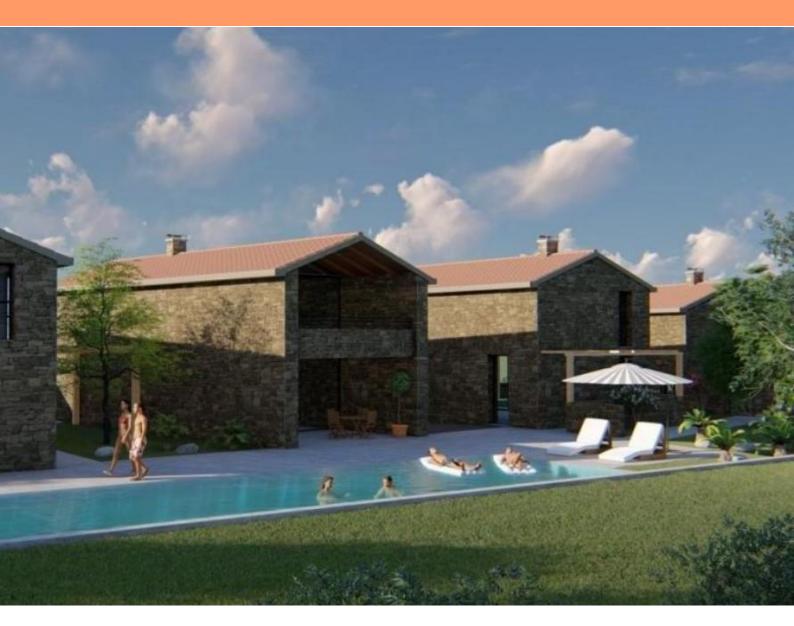

Land plot in Buje area with general project for 6 traditional style villas. Total size of the land plot is 3150 sq.m. Of that 1600 sq.m. are within urbanization zone and 1550 sq.m. are agricultural land. Water and electricity are brought to the land.