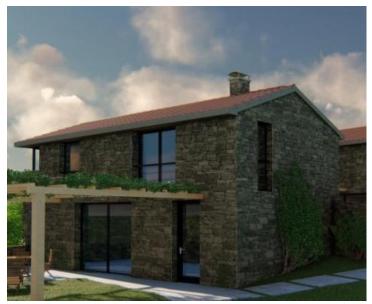

Land plot in Buje area with general project for 6 traditional style villas. Total size of the land plot is 3150 sq.m. Of that 1600 sq.m. are within urbanization zone and 1550 sq.m. are agricultural land. Water and electricity are brought to the land.