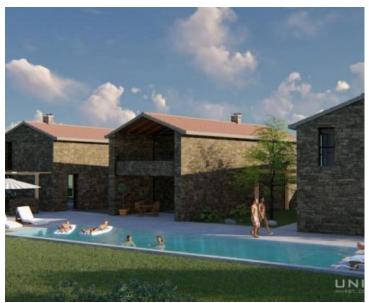

Land plot in Buje area with general project for 6 traditional style villas. Total size of the land plot is 3150 sq.m. Of that 1600 sq.m. are within urbanization zone and 1550 sq.m. are agricultural land. Water and electricity are brought to the land.