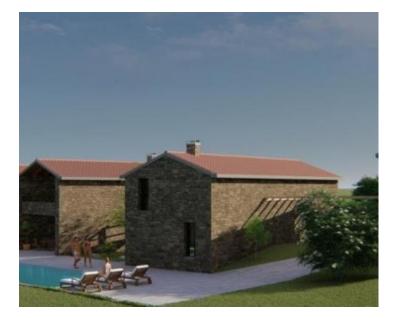

Land plot in Buje area with general project for 6 traditional style villas. Total size of the land plot is 3150 sq.m. Of that 1600 sq.m. are within urbanization zone and 1550 sq.m. are agricultural land. Water and electricity are brought to the land.