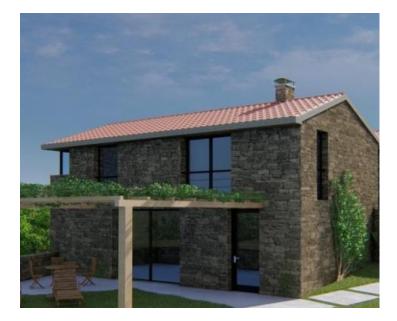

Land plot in Buje area with general project for 6 traditional style villas. Total size of the land plot is 3150 sq.m. Of that 1600 sq.m. are within urbanization zone and 1550 sq.m. are agricultural land. Water and electricity are brought to the land.