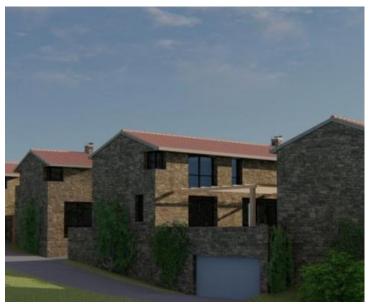

Land plot in Buje area with general project for 6 traditional style villas. Total size of the land plot is 3150 sq.m. Of that 1600 sq.m. are within urbanization zone and 1550 sq.m. are agricultural land. Water and electricity are brought to the land.