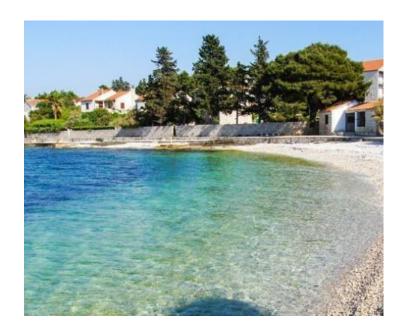

Wonderful building land in Sutivan area of Brac island just 70 meters from the sea. It is a building land of 1100m2 for sale with a beautiful sea view in Sutivan on the island of Brac.

It is located on the northwest side of the island, opposite the city of Split with which it has constant direct connections during the summer. In winter it is connected via the ferry port Supetar, which is 7 km away.

On the land there is already a legalized house of 70m2 which is meant for demolition or complete remodelling.

The micro-location of the land is extremely attractive, 70m away from the crystal clear sea and beautiful beach and 5 minutes walk to the center.