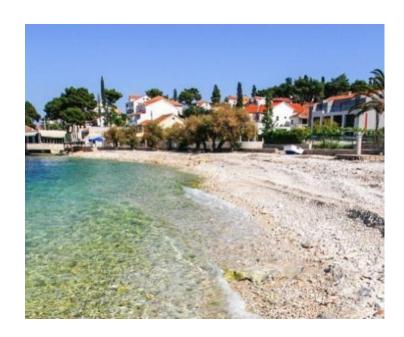

Wonderful building land in Sutivan area of Brac island just 70 meters from the sea. It is a building land of 1100m2 for sale with a beautiful sea view in Sutivan on the island of Brac.

It is located on the northwest side of the island, opposite the city of Split with which it has constant direct connections during the summer. In winter it is connected via the ferry port Supetar, which is 7 km away.

On the land there is already a legalized house of 70m2 which is meant for demolition or complete remodelling.

The micro-location of the land is extremely attractive, 70m away from the crystal clear sea and beautiful beach and 5 minutes walk to the center.