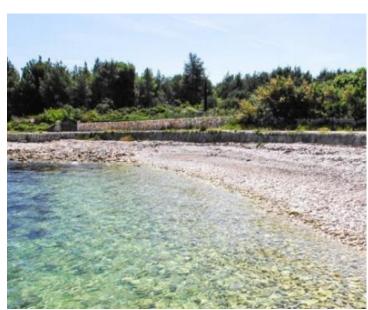

Wonderful building land in Sutivan area of Brac island just 70 meters from the sea. It is a building land of 1100m2 for sale with a beautiful sea view in Sutivan on the island of Brac.

It is located on the northwest side of the island, opposite the city of Split with which it has constant direct connections during the summer. In winter it is connected via the ferry port Supetar, which is 7 km away.

On the land there is already a legalized house of 70m2 which is meant for demolition or complete remodelling.

The micro-location of the land is extremely attractive, 70m away from the crystal clear sea and beautiful beach and 5 minutes walk to the center.