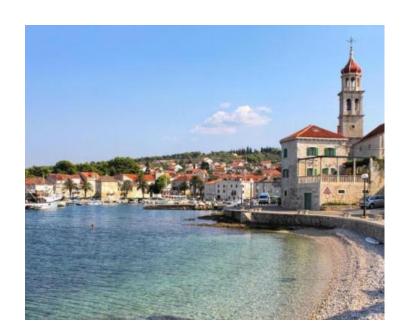

Wonderful building land in Sutivan area of Brac island just 70 meters from the sea. It is a building land of 1100m2 for sale with a beautiful sea view in Sutivan on the island of Brac.

It is located on the northwest side of the island, opposite the city of Split with which it has constant direct connections during the summer. In winter it is connected via the ferry port Supetar, which is 7 km away.