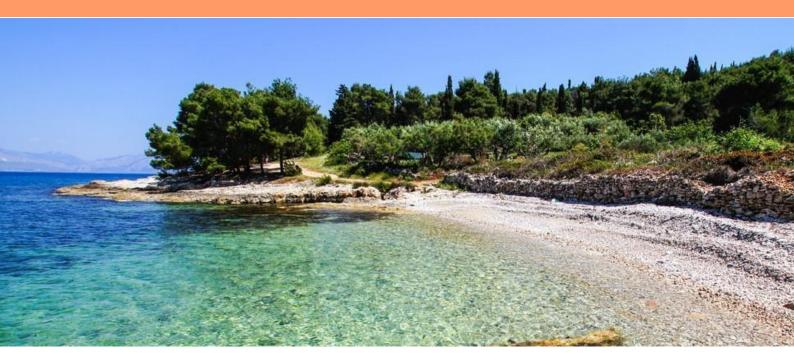

Wonderful building land in Sutivan area of Brac island just 70 meters from the sea. It is a building land of 1100m2 for sale with a beautiful sea view in Sutivan on the island of Brac.

It is located on the northwest side of the island, opposite the city of Split with which it has constant direct connections during the summer. In winter it is connected via the ferry port Supetar, which is 7 km away.

On the land there is already a legalized house of 70m2 which is meant for demolition or complete remodelling.

The micro-location of the land is extremely attractive, 70m away from the crystal clear sea and beautiful beach and 5 minutes walk to the center.