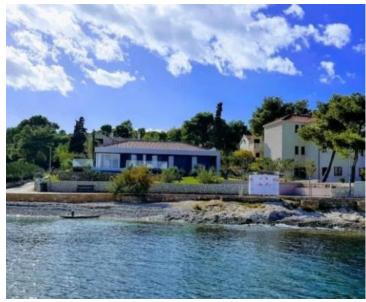

On the land there is already a legalized house of 70m2 which is meant for demolition or complete remodelling.

The micro-location of the land is extremely attractive, 70m away from the crystal clear sea and beautiful beach and 5 minutes walk to the center.

The access road leads to the plot itself.

Nearby are newly built modern luxury villas, which makes it an attractive investment. The buyer has the opportunity to build a luxury villa of as much as 600m2 or build luxury apartments for rent.