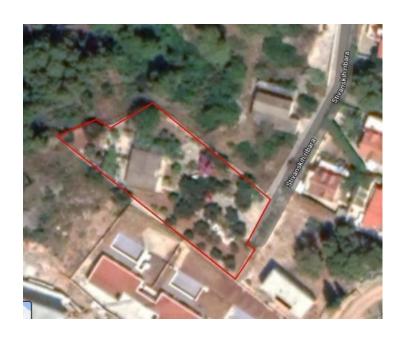

On the land there is already a legalized house of 70m2 which is meant for demolition or complete remodelling.

The micro-location of the land is extremely attractive, 70m away from the crystal clear sea and beautiful beach and 5 minutes walk to the center.

The access road leads to the plot itself.

Nearby are newly built modern luxury villas, which makes it an attractive investment. The buyer has the opportunity to build a luxury villa of as much as 600m2 or build luxury apartments for rent.