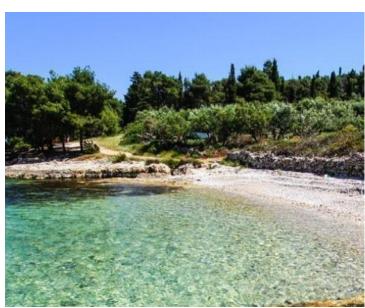

Wonderful building land in Sutivan area of Brac island just 70 meters from the sea. It is a building land of 1100m2 for sale with a beautiful sea view in Sutivan on the island of Brac.

It is located on the northwest side of the island, opposite the city of Split with which it has constant direct connections during the summer. In winter it is connected via the ferry port Supetar, which is 7 km away.

On the land there is already a legalized house of 70m2 which is meant for demolition or complete remodelling.

The micro-location of the land is extremely attractive, 70m away from the crystal clear sea and beautiful beach and 5 minutes walk to the center.