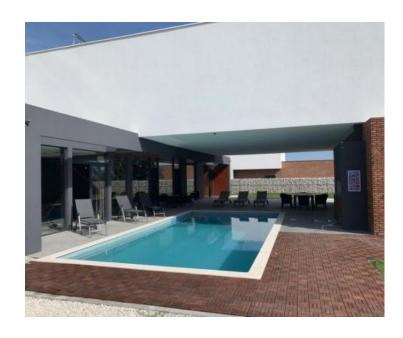

Villa is just completed in 2021, fully equipped as per most recent standards and stylishly furnished.

The villa offers you two floors of utmost comfort.

On the ground floor in a larger open space there is a beautiful and modern living room illuminated by daylight through a larger glass wall. You can prepare the most delicious delicacies in a modern kitchen equipped with a technique signed by top world performers and designers. In the same delicacies you can enjoy with your family and friends in the dining room that separates the living space from the kitchen. Additionally, on the ground floor there is one of the bedrooms with private bathroom and exit to the yard as well as a separate guest toilet. From the ground floor there is an exit through a glass wall to a covered outdoor terrace and a beautiful "Infinity" pool and a sunny green courtyard.

The central part of the yard is occupied by a beautiful "Infinity" pool of 43m2 with a sun deck area, the swimming pool has a massive glass rock that gives the effect of the Aquarium. The pool also is equipped with the latest water quality treatment technique with enhanced therapeutic effect because chlorine is obtained by electrolysis from salt in a natural way as well as a sterilizing UV lamp. The water is additionally heated by an inverter heat pump + a system of solar panels located on the roof, which makes your swimming pleasant even in the moments after the summer season.