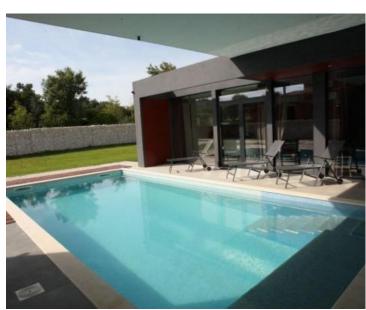

Villa is just completed in 2021, fully equipped as per most recent standards and stylishly furnished.

The villa offers you two floors of utmost comfort.

On the ground floor in a larger open space there is a beautiful and modern living room illuminated by daylight through a larger glass wall. You can prepare the most delicious delicacies in a modern kitchen equipped with a technique signed by top world performers and designers. In the same delicacies you can enjoy with your family and friends in the dining room that separates the living space from the kitchen. Additionally, on the ground floor there is one of the bedrooms with private bathroom and exit to the yard as well as a separate guest toilet. From the ground floor there is an exit through a glass wall to a covered outdoor terrace and a beautiful "Infinity" pool and a sunny green courtyard.

The central part of the yard is occupied by a beautiful "Infinity" pool of 43m2 with a sun deck area, the swimming pool has a massive glass rock that gives the effect of the Aquarium. The pool also is equipped with the latest water quality treatment technique with enhanced therapeutic effect because chlorine is obtained by electrolysis from salt in a natural way as well as a sterilizing UV lamp. The water is additionally heated by an inverter heat pump + a system of solar panels located on the roof, which makes your swimming pleasant even in the moments after the summer season.