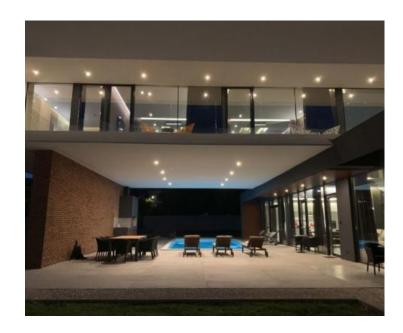

Villa is just completed in 2021, fully equipped as per most recent standards and stylishly furnished.

The villa offers you two floors of utmost comfort.

On the ground floor in a larger open space there is a beautiful and modern living room illuminated by daylight through a larger glass wall. You can prepare the most delicious delicacies in a modern kitchen equipped with a technique signed by top world performers and designers. In the same delicacies you can enjoy with your family and friends in the dining room that separates the living space from the kitchen. Additionally, on the ground floor there is one of the bedrooms with private bathroom and exit to the yard as well as a separate guest toilet. From the ground floor there is an exit through a glass wall to a covered outdoor terrace and a beautiful "Infinity" pool and a sunny green courtyard.

The central part of the yard is occupied by a beautiful "Infinity" pool of 43m2 with a sun deck area, the swimming pool has a massive glass rock that gives the effect of the Aquarium. The pool also is equipped with the latest water quality treatment technique with enhanced therapeutic effect because chlorine is obtained by electrolysis from salt in a natural way as well as a sterilizing UV lamp. The water is additionally heated by an inverter heat pump + a system of solar panels located on the roof, which makes your swimming pleasant even in the moments after the summer season.