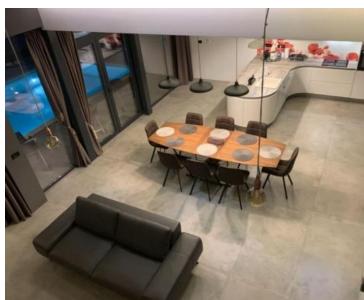

Villa is just completed in 2021, fully equipped as per most recent standards and stylishly furnished.

The villa offers you two floors of utmost comfort.

On the ground floor in a larger open space there is a beautiful and modern living room illuminated by daylight through a larger glass wall. You can prepare the most delicious delicacies in a modern kitchen equipped with a technique signed by top world performers and designers. In the same delicacies you can enjoy with your family and friends in the dining room that separates the living space from the kitchen. Additionally, on the ground floor there is one of the bedrooms with private bathroom and exit to the yard as well as a separate guest toilet. From the ground floor there is an exit through a glass wall to a covered outdoor terrace and a beautiful "Infinity" pool and a sunny green courtyard.