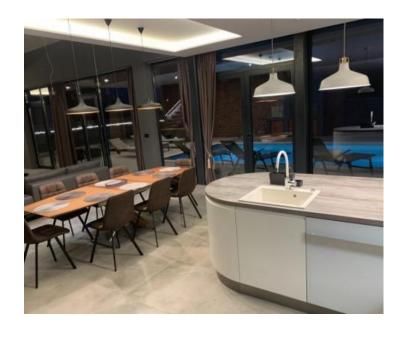

Villa is just completed in 2021, fully equipped as per most recent standards and stylishly furnished.

The villa offers you two floors of utmost comfort.

On the ground floor in a larger open space there is a beautiful and modern living room illuminated by daylight through a larger glass wall. You can prepare the most delicious delicacies in a modern kitchen equipped with a technique signed by top world performers and designers. In the same delicacies you can enjoy with your family and friends in the dining room that separates the living space from the kitchen. Additionally, on the ground floor there is one of the bedrooms with private bathroom and exit to the yard as well as a separate guest toilet. From the ground floor there is an exit through a glass wall to a covered outdoor terrace and a beautiful "Infinity" pool and a sunny green courtyard.