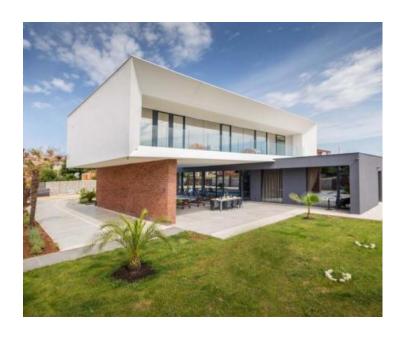

Villa is just completed in 2021, fully equipped as per most recent standards and stylishly furnished.

The villa offers you two floors of utmost comfort.

On the ground floor in a larger open space there is a beautiful and modern living room illuminated by daylight through a larger glass wall. You can prepare the most delicious delicacies in a modern kitchen equipped with a technique signed by top world performers and designers. In the same delicacies you can enjoy with your family and friends in the dining room that separates the living space from the kitchen. Additionally, on the ground floor there is one of the bedrooms with private bathroom and exit to the yard as well as a separate guest toilet. From the ground floor there is an exit through a glass wall to a covered outdoor terrace and a beautiful "Infinity" pool and a sunny green courtyard.

The whole building is surrounded by a landscaped and maintained yard. The garden is completely fenced, thus achieving the desired level of security and privacy. The beautiful green area is taken care of by an automatic irrigation system, and parking for 6 cars is provided.