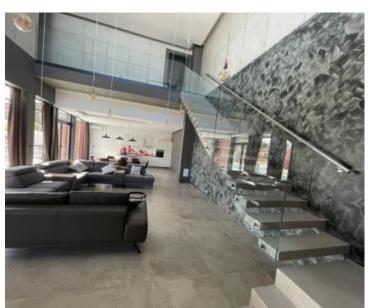

Villa is just completed in 2021, fully equipped as per most recent standards and stylishly furnished.

The villa offers you two floors of utmost comfort.

On the ground floor in a larger open space there is a beautiful and modern living room illuminated by daylight through a larger glass wall. You can prepare the most delicious delicacies in a modern kitchen equipped with a technique signed by top world performers and designers. In the same delicacies you can enjoy with your family and friends in the dining room that separates the living space from the kitchen. Additionally, on the ground floor there is one of the bedrooms with private bathroom and exit to the yard as well as a separate guest toilet. From the ground floor there is an exit through a glass wall to a covered outdoor terrace and a beautiful "Infinity" pool and a sunny green courtyard.

On the upper floor there are hall, 3 spacious modern and bright bedrooms, each with its own bathroom. Natural light in the rooms is provided through larger glass walls that make your stay so much more comfortable and the rooms more spacious.