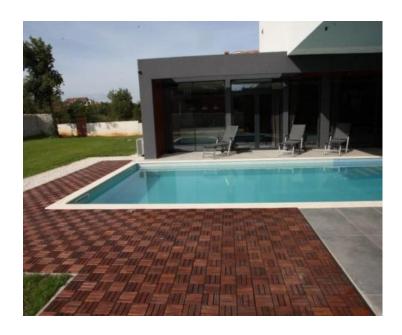

The central part of the yard is occupied by a beautiful "Infinity" pool of 43m2 with a sun deck area, the swimming pool has a massive glass rock that gives the effect of the Aquarium. The pool also is equipped with the latest water quality treatment technique with enhanced therapeutic effect because chlorine is obtained by electrolysis from salt in a natural way as well as a sterilizing UV lamp. The water is additionally heated by an inverter heat pump + a system of solar panels located on the roof, which makes your swimming pleasant even in the moments after the summer season.