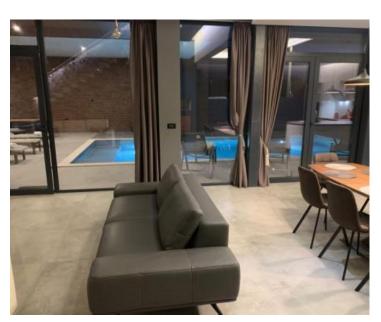

Villa is just completed in 2021, fully equipped as per most recent standards and stylishly furnished.

The villa offers you two floors of utmost comfort.

On the ground floor in a larger open space there is a beautiful and modern living room illuminated by daylight through a larger glass wall. You can prepare the most delicious delicacies in a modern kitchen equipped with a technique signed by top world performers and designers. In the same delicacies you can enjoy with your family and friends in the dining room that separates the living space from the kitchen. Additionally, on the ground floor there is one of the bedrooms with private bathroom and exit to the yard as well as a separate guest toilet. From the ground floor there is an exit through a glass wall to a covered outdoor terrace and a beautiful "Infinity" pool and a sunny green courtyard.

The central part of the yard is occupied by a beautiful "Infinity" pool of 43m2 with a sun deck area, the swimming pool has a massive glass rock that gives the effect of the Aquarium. The pool also is equipped with the latest water quality treatment technique with enhanced therapeutic effect because chlorine is obtained by electrolysis from salt in a natural way as well as a sterilizing UV lamp. The water is additionally heated by an inverter heat pump + a system of solar panels located on the roof, which makes your swimming pleasant even in the moments after the summer season.