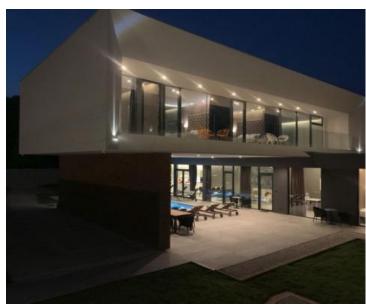

Villa is just completed in 2021, fully equipped as per most recent standards and stylishly furnished.

The villa offers you two floors of utmost comfort.

On the ground floor in a larger open space there is a beautiful and modern living room illuminated by daylight through a larger glass wall. You can prepare the most delicious delicacies in a modern kitchen equipped with a technique signed by top world performers and designers. In the same delicacies you can enjoy with your family and friends in the dining room that separates the living space from the kitchen. Additionally, on the ground floor there is one of the bedrooms with private bathroom and exit to the yard as well as a separate guest toilet. From the ground floor there is an exit through a glass wall to a covered outdoor terrace and a beautiful "Infinity" pool and a sunny green courtyard.

On the upper floor there are hall, 3 spacious modern and bright bedrooms, each with its own bathroom. Natural light in the rooms is provided through larger glass walls that make your stay so much more comfortable and the rooms more spacious.