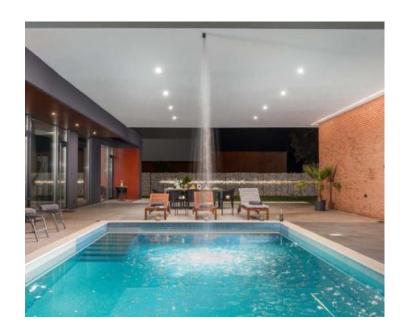

The central part of the yard is occupied by a beautiful "Infinity" pool of 43m2 with a sun deck area, the swimming pool has a massive glass rock that gives the effect of the Aquarium. The pool also is equipped with the latest water quality treatment technique with enhanced therapeutic effect because chlorine is obtained by electrolysis from salt in a natural way as well as a sterilizing UV lamp. The water is additionally heated by an inverter heat pump + a system of solar panels located on the roof, which makes your swimming pleasant even in the moments after the summer season.