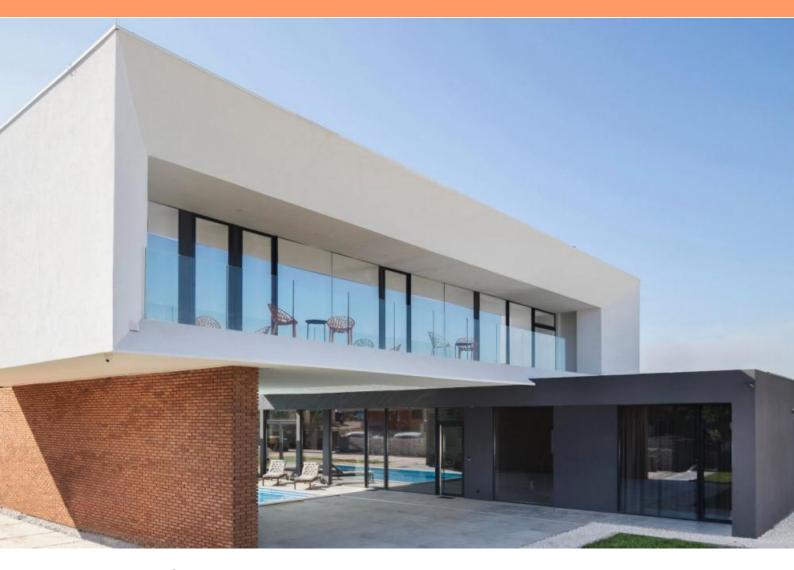

**Price** € 1 400 000

The ninth wonder of Istria - outstanding modern luxury villa in Liznjan!

Villa is positioned just 600 meters from the sea and benefits sea views!

Total area is 429s q.m. Land plot is 1140 sq.m.

Villa is just completed in 2021, fully equipped as per most recent standards and stylishly furnished.

The villa offers you two floors of utmost comfort.

On the ground floor in a larger open space there is a beautiful and modern living room illuminated by daylight through a larger glass wall. You can prepare the most delicious delicacies in a modern kitchen equipped with a technique signed by top world performers and designers. In the same delicacies you can enjoy with your family and friends in the dining room that separates the living space from the kitchen. Additionally, on the ground floor there is one of the bedrooms with private bathroom and exit to the yard as well as a separate guest toilet. From the ground floor there is an exit through a glass wall to a covered outdoor terrace and a beautiful "Infinity" pool and a sunny green courtyard.