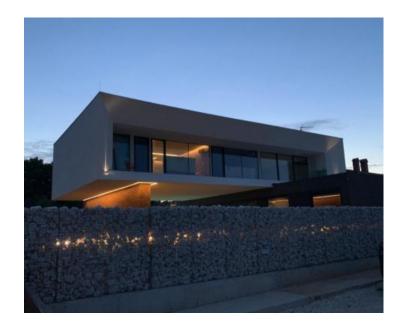

**Price** € 1 400 000

The ninth wonder of Istria - outstanding modern luxury villa in Liznjan!

Villa is positioned just 600 meters from the sea and benefits sea views!

Total area is 429s q.m. Land plot is 1140 sq.m.

Villa is just completed in 2021, fully equipped as per most recent standards and stylishly furnished.

The villa offers you two floors of utmost comfort.

On the ground floor in a larger open space there is a beautiful and modern living room illuminated by daylight through a larger glass wall. You can prepare the most delicious delicacies in a modern kitchen equipped with a technique signed by top world performers and designers. In the same delicacies you can enjoy with your family and friends in the dining room that separates the living space from the kitchen. Additionally, on the ground floor there is one of the bedrooms with private bathroom and exit to the yard as well as a separate guest toilet. From the ground floor there is an exit through a glass wall to a covered outdoor terrace and a beautiful "Infinity" pool and a sunny green courtyard.