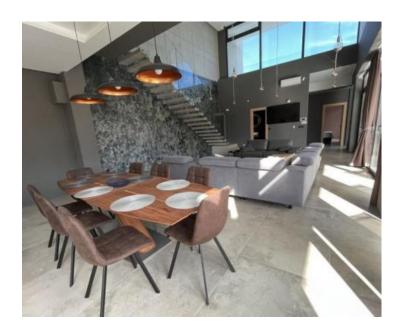

Villa is just completed in 2021, fully equipped as per most recent standards and stylishly furnished.

The villa offers you two floors of utmost comfort.

On the ground floor in a larger open space there is a beautiful and modern living room illuminated by daylight through a larger glass wall. You can prepare the most delicious delicacies in a modern kitchen equipped with a technique signed by top world performers and designers. In the same delicacies you can enjoy with your family and friends in the dining room that separates the living space from the kitchen. Additionally, on the ground floor there is one of the bedrooms with private bathroom and exit to the yard as well as a separate guest toilet. From the ground floor there is an exit through a glass wall to a covered outdoor terrace and a beautiful "Infinity" pool and a sunny green courtyard.