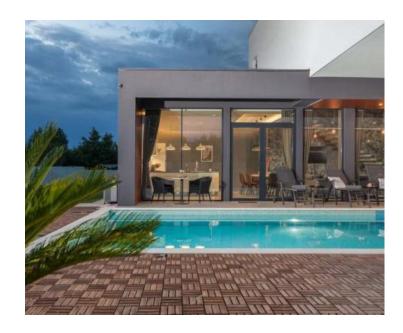

Villa is just completed in 2021, fully equipped as per most recent standards and stylishly furnished.

The villa offers you two floors of utmost comfort.

On the ground floor in a larger open space there is a beautiful and modern living room illuminated by daylight through a larger glass wall. You can prepare the most delicious delicacies in a modern kitchen equipped with a technique signed by top world performers and designers. In the same delicacies you can enjoy with your family and friends in the dining room that separates the living space from the kitchen. Additionally, on the ground floor there is one of the bedrooms with private bathroom and exit to the yard as well as a separate guest toilet. From the ground floor there is an exit through a glass wall to a covered outdoor terrace and a beautiful "Infinity" pool and a sunny green courtyard.

The central part of the yard is occupied by a beautiful "Infinity" pool of 43m2 with a sun deck area, the swimming pool has a massive glass rock that gives the effect of the Aquarium. The pool also is equipped with the latest water quality treatment technique with enhanced therapeutic effect because chlorine is obtained by electrolysis from salt in a natural way as well as a sterilizing UV lamp. The water is additionally heated by an inverter heat pump + a system of solar panels located on the roof, which makes your swimming pleasant even in the moments after the summer season.