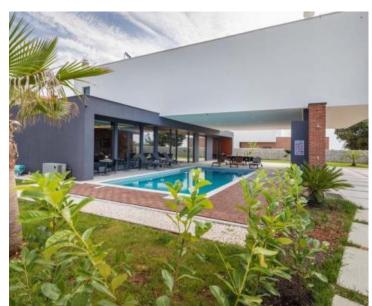

Villa is just completed in 2021, fully equipped as per most recent standards and stylishly furnished.

The villa offers you two floors of utmost comfort.

On the ground floor in a larger open space there is a beautiful and modern living room illuminated by daylight through a larger glass wall. You can prepare the most delicious delicacies in a modern kitchen equipped with a technique signed by top world performers and designers. In the same delicacies you can enjoy with your family and friends in the dining room that separates the living space from the kitchen. Additionally, on the ground floor there is one of the bedrooms with private bathroom and exit to the yard as well as a separate guest toilet. From the ground floor there is an exit through a glass wall to a covered outdoor terrace and a beautiful "Infinity" pool and a sunny green courtyard.

The whole building is surrounded by a landscaped and maintained yard. The garden is completely fenced, thus achieving the desired level of security and privacy. The beautiful green area is taken care of by an automatic irrigation system, and parking for 6 cars is provided.

The central part of the yard is occupied by a beautiful "Infinity" pool of 43m2 with a sun deck area, the swimming pool has a massive glass rock that gives the effect of the Aquarium. The pool also is equipped with the latest water quality treatment technique with enhanced therapeutic effect because chlorine is obtained by electrolysis from salt in a natural way as well as a sterilizing UV lamp. The water is additionally heated by an inverter heat pump + a system of solar panels located on the roof, which makes your swimming pleasant even in the moments after the summer season.