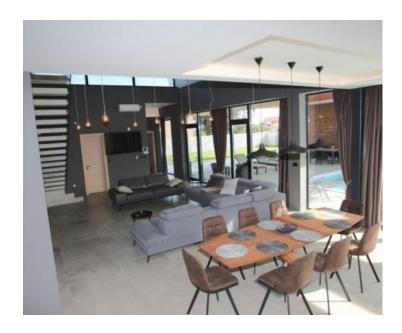

Villa is just completed in 2021, fully equipped as per most recent standards and stylishly furnished.

The villa offers you two floors of utmost comfort.

On the ground floor in a larger open space there is a beautiful and modern living room illuminated by daylight through a larger glass wall. You can prepare the most delicious delicacies in a modern kitchen equipped with a technique signed by top world performers and designers. In the same delicacies you can enjoy with your family and friends in the dining room that separates the living space from the kitchen. Additionally, on the ground floor there is one of the bedrooms with private bathroom and exit to the yard as well as a separate guest toilet. From the ground floor there is an exit through a glass wall to a covered outdoor terrace and a beautiful "Infinity" pool and a sunny green courtyard.