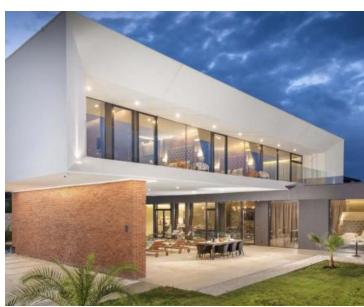

Villa is just completed in 2021, fully equipped as per most recent standards and stylishly furnished.

The villa offers you two floors of utmost comfort.

On the ground floor in a larger open space there is a beautiful and modern living room illuminated by daylight through a larger glass wall. You can prepare the most delicious delicacies in a modern kitchen equipped with a technique signed by top world performers and designers. In the same delicacies you can enjoy with your family and friends in the dining room that separates the living space from the kitchen. Additionally, on the ground floor there is one of the bedrooms with private bathroom and exit to the yard as well as a separate guest toilet. From the ground floor there is an exit through a glass wall to a covered outdoor terrace and a beautiful "Infinity" pool and a sunny green courtyard.