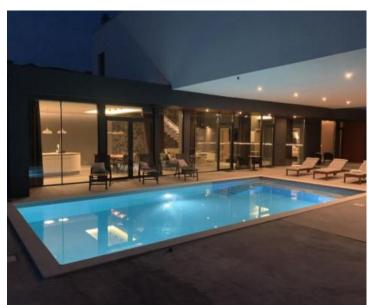

**Price** € 1 400 000

The ninth wonder of Istria - outstanding modern luxury villa in Liznjan!

Villa is positioned just 600 meters from the sea and benefits sea views!

Total area is 429s q.m. Land plot is 1140 sq.m.

The central part of the yard is occupied by a beautiful "Infinity" pool of 43m2 with a sun deck area, the swimming pool has a massive glass rock that gives the effect of the Aquarium. The pool also is equipped with the latest water quality treatment technique with enhanced therapeutic effect because chlorine is obtained by electrolysis from salt in a natural way as well as a sterilizing UV lamp. The water is additionally heated by an inverter heat pump + a system of solar panels located on the roof, which makes your swimming pleasant even in the moments after the summer season.