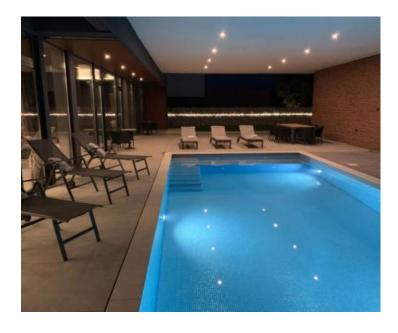

Villa is just completed in 2021, fully equipped as per most recent standards and stylishly furnished.

The villa offers you two floors of utmost comfort.

On the ground floor in a larger open space there is a beautiful and modern living room illuminated by daylight through a larger glass wall. You can prepare the most delicious delicacies in a modern kitchen equipped with a technique signed by top world performers and designers. In the same delicacies you can enjoy with your family and friends in the dining room that separates the living space from the kitchen. Additionally, on the ground floor there is one of the bedrooms with private bathroom and exit to the yard as well as a separate guest toilet. From the ground floor there is an exit through a glass wall to a covered outdoor terrace and a beautiful "Infinity" pool and a sunny green courtyard.

The villa is also equipped with a smart air conditioning system for heating and cooling + underfloor heating in all rooms, it is enable you to stay here with comfort in cold winter days when you have +5C outside. The building is suitable for people with disabilities because the entire ground floor has no stairs and is on one level, including the lower room.