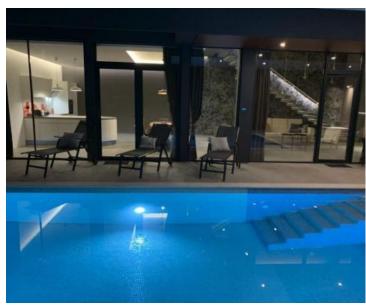

Villa is just completed in 2021, fully equipped as per most recent standards and stylishly furnished.

The villa offers you two floors of utmost comfort.

On the ground floor in a larger open space there is a beautiful and modern living room illuminated by daylight through a larger glass wall. You can prepare the most delicious delicacies in a modern kitchen equipped with a technique signed by top world performers and designers. In the same delicacies you can enjoy with your family and friends in the dining room that separates the living space from the kitchen. Additionally, on the ground floor there is one of the bedrooms with private bathroom and exit to the yard as well as a separate guest toilet. From the ground floor there is an exit through a glass wall to a covered outdoor terrace and a beautiful "Infinity" pool and a sunny green courtyard.

The villa is also equipped with a smart air conditioning system for heating and cooling + underfloor heating in all rooms, it is enable you to stay here with comfort in cold winter days when you have +5C outside. The building is suitable for people with disabilities because the entire ground floor has no stairs and is on one level, including the lower room.