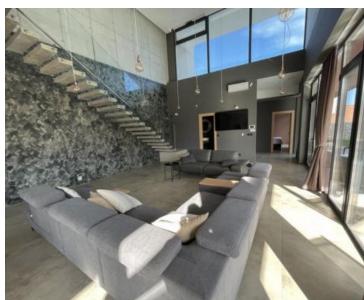

Villa is just completed in 2021, fully equipped as per most recent standards and stylishly furnished.

The villa offers you two floors of utmost comfort.

On the ground floor in a larger open space there is a beautiful and modern living room illuminated by daylight through a larger glass wall. You can prepare the most delicious delicacies in a modern kitchen equipped with a technique signed by top world performers and designers. In the same delicacies you can enjoy with your family and friends in the dining room that separates the living space from the kitchen. Additionally, on the ground floor there is one of the bedrooms with private bathroom and exit to the yard as well as a separate guest toilet. From the ground floor there is an exit through a glass wall to a covered outdoor terrace and a beautiful "Infinity" pool and a sunny green courtyard.