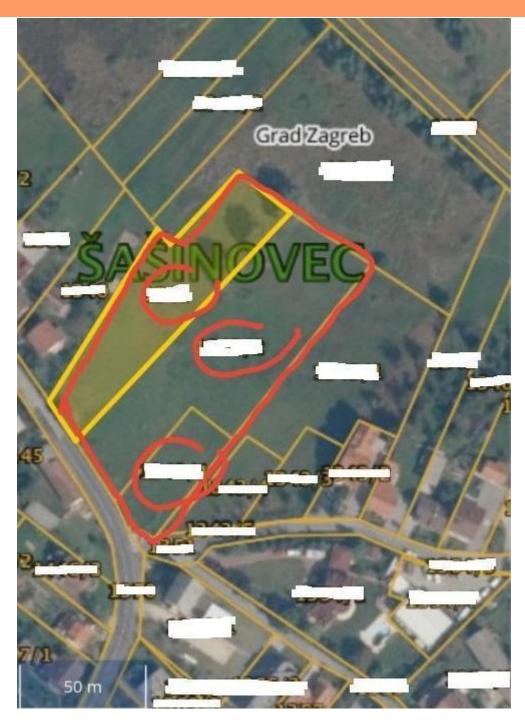

**Ref** RE-AB-Sasinovec

**Type** Land plot

**Region** Zagreb and Slavonija

**Location** Šašinovec

Front line No

Sea view No

**Plot size** 8704 sqm **Price** € 272 000

La dplot for sale in Zagreb suburb - Šašinovec area near Sesvete.

Total surface is 8704 sq.m. Direct access to the road. Vicinity of magistral.

The coefficient of usage is 0.7, ie. 70% of land is meant for a business/production hall or residential building and the other 30% for possible parking.

The allowed building height is 3 floors

Overall additional expenses borne by the Buyer of real estate in Croatia are around 7% of property cost in total, which includes: property transfer tax (3% of property value), agency/brokerage commission (3%+VAT on commission), advocate fee (cca 1%), notary fee, court registration fee and official certified translation expenses. Agency/brokerage agreement is signed prior to visiting properties.