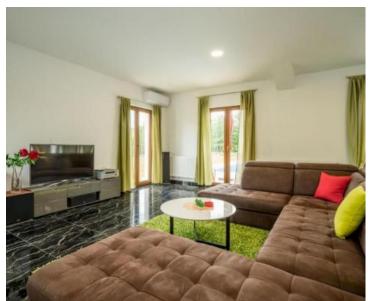

The first unit consists of a spacious living room, dining room and open kitchen with direct access to a covered terrace of 20m2 and a swimming pool of 50m2. On the ground floor there is one double bedroom and a separate bathroom. On the first floor there are two comfortable and spacious bedrooms, each with its own bathroom and exit to the terrace.

The second unit is an apartment consisting of a kitchen with dining area and living room, a bedroom and a bathroom. In addition, on the property there is another building within which we have another two bedroom apartment and garage, swimming pool with sun deck, barbecue and children's playground. Ideal place for relaxation and family life. Also perfect for renting. Paradise of isolation and privacy.