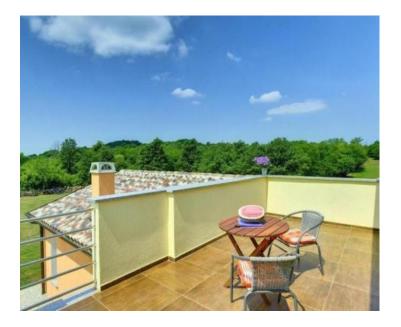

The first unit consists of a spacious living room, dining room and open kitchen with direct access to a covered terrace of 20m2 and a swimming pool of 50m2. On the ground floor there is one double bedroom and a separate bathroom. On the first floor there are two comfortable and spacious bedrooms, each with its own bathroom and exit to the terrace.