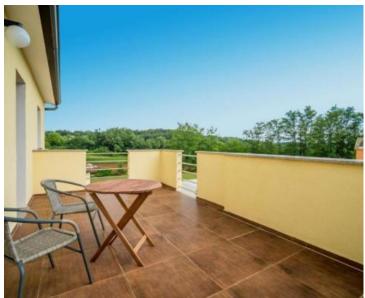

The first unit consists of a spacious living room, dining room and open kitchen with direct access to a covered terrace of 20m2 and a swimming pool of 50m2. On the ground floor there is one double bedroom and a separate bathroom. On the first floor there are two comfortable and spacious bedrooms, each with its own bathroom and exit to the terrace.