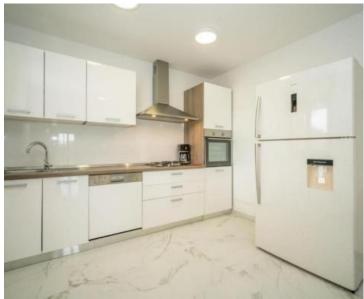

The first unit consists of a spacious living room, dining room and open kitchen with direct access to a covered terrace of 20m2 and a swimming pool of 50m2. On the ground floor there is one double bedroom and a separate bathroom. On the first floor there are two comfortable and spacious bedrooms, each with its own bathroom and exit to the terrace.