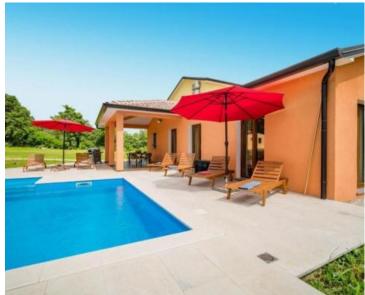

Lovely villa with swimming pool on a spacious terrain of more than 1 hectare of land! Total surafce of villa is 280 sq.m. Exact size of land is 11500 sq.m.

The villa has two residential units and is decorated with quality furniture. The interiors are bright and modern.

The first unit consists of a spacious living room, dining room and open kitchen with direct access to a covered terrace of 20m2 and a swimming pool of 50m2. On the ground floor there is one double bedroom and a separate bathroom. On the first floor there are two comfortable and spacious bedrooms, each with its own bathroom and exit to the terrace.