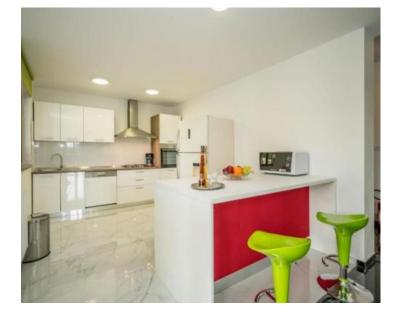

The first unit consists of a spacious living room, dining room and open kitchen with direct access to a covered terrace of 20m2 and a swimming pool of 50m2. On the ground floor there is one double bedroom and a separate bathroom. On the first floor there are two comfortable and spacious bedrooms, each with its own bathroom and exit to the terrace.