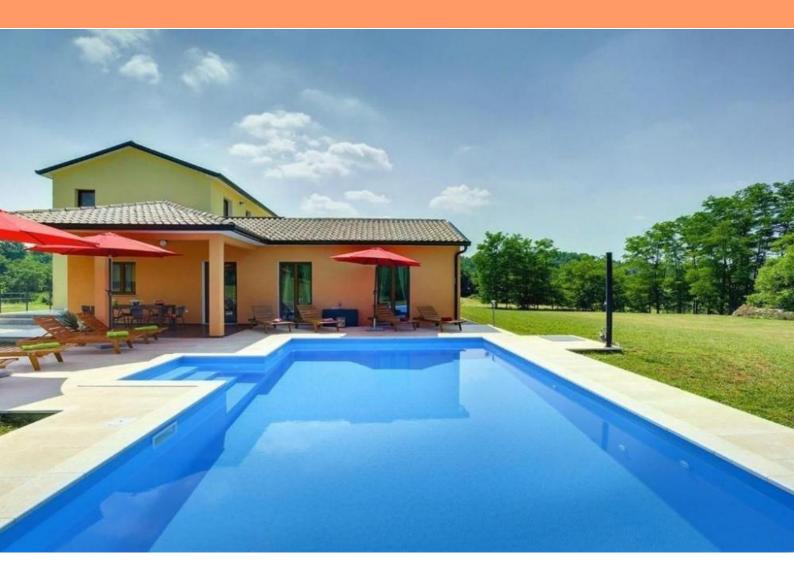

Lovely villa with swimming pool on a spacious terrain of more than 1 hectare of land! Total surafce of villa is 280 sq.m. Exact size of land is 11500 sq.m.

The villa has two residential units and is decorated with quality furniture. The interiors are bright and modern.

The first unit consists of a spacious living room, dining room and open kitchen with direct access to a covered terrace of 20m2 and a swimming pool of 50m2. On the ground floor there is one double bedroom and a separate bathroom. On the first floor there are two comfortable and spacious bedrooms, each with its own bathroom and exit to the terrace.

The second unit is an apartment consisting of a kitchen with dining area and living room, a bedroom and a bathroom. In addition, on the property there is another building within which we have another two bedroom apartment and garage, swimming pool with sun deck, barbecue and children's playground. Ideal place for relaxation and family life. Also perfect for renting. Paradise of isolation and privacy.