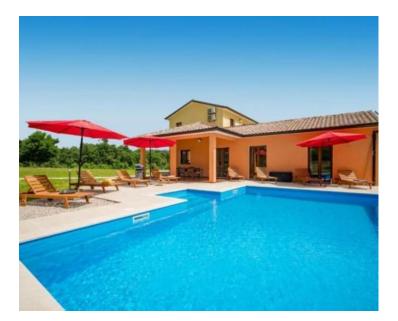

Lovely villa with swimming pool on a spacious terrain of more than 1 hectare of land! Total surafce of villa is 280 sq.m. Exact size of land is 11500 sq.m.

The villa has two residential units and is decorated with quality furniture. The interiors are bright and modern.

The first unit consists of a spacious living room, dining room and open kitchen with direct access to a covered terrace of 20m2 and a swimming pool of 50m2. On the ground floor there is one double bedroom and a separate bathroom. On the first floor there are two comfortable and spacious bedrooms, each with its own bathroom and exit to the terrace.

The second unit is an apartment consisting of a kitchen with dining area and living room, a bedroom and a bathroom. In addition, on the property there is another building within which we have another two bedroom apartment and garage, swimming pool with sun deck, barbecue and children's playground. Ideal place for relaxation and family life. Also perfect for renting. Paradise of isolation and privacy.