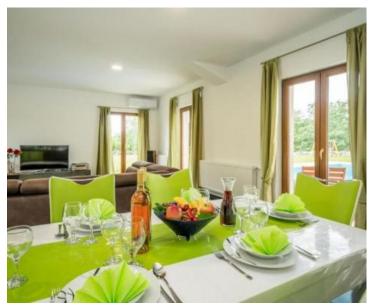

The first unit consists of a spacious living room, dining room and open kitchen with direct access to a covered terrace of 20m2 and a swimming pool of 50m2. On the ground floor there is one double bedroom and a separate bathroom. On the first floor there are two comfortable and spacious bedrooms, each with its own bathroom and exit to the terrace.