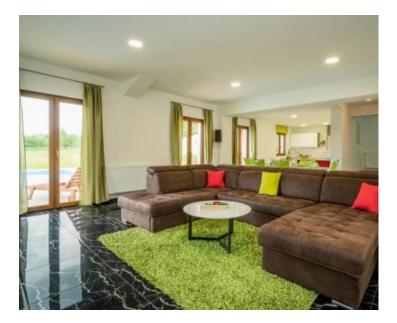

The first unit consists of a spacious living room, dining room and open kitchen with direct access to a covered terrace of 20m2 and a swimming pool of 50m2. On the ground floor there is one double bedroom and a separate bathroom. On the first floor there are two comfortable and spacious bedrooms, each with its own bathroom and exit to the terrace.

The second unit is an apartment consisting of a kitchen with dining area and living room, a bedroom and a bathroom. In addition, on the property there is another building within which we have another two bedroom apartment and garage, swimming pool with sun deck, barbecue and children's playground. Ideal place for relaxation and family life. Also perfect for renting. Paradise of isolation and privacy.