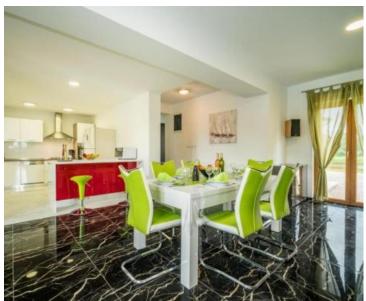

The first unit consists of a spacious living room, dining room and open kitchen with direct access to a covered terrace of 20m2 and a swimming pool of 50m2. On the ground floor there is one double bedroom and a separate bathroom. On the first floor there are two comfortable and spacious bedrooms, each with its own bathroom and exit to the terrace.