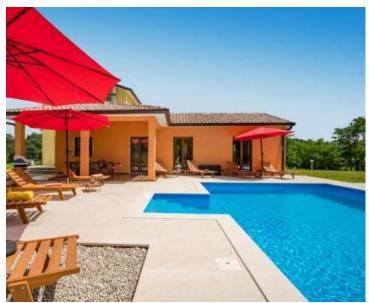

Lovely villa with swimming pool on a spacious terrain of more than 1 hectare of land! Total surafce of villa is 280 sq.m. Exact size of land is 11500 sq.m.

The villa has two residential units and is decorated with quality furniture. The interiors are bright and modern.

The first unit consists of a spacious living room, dining room and open kitchen with direct access to a covered terrace of 20m2 and a swimming pool of 50m2. On the ground floor there is one double bedroom and a separate bathroom. On the first floor there are two comfortable and spacious bedrooms, each with its own bathroom and exit to the terrace.