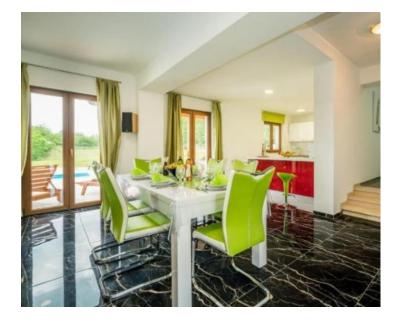

The first unit consists of a spacious living room, dining room and open kitchen with direct access to a covered terrace of 20m2 and a swimming pool of 50m2. On the ground floor there is one double bedroom and a separate bathroom. On the first floor there are two comfortable and spacious bedrooms, each with its own bathroom and exit to the terrace.