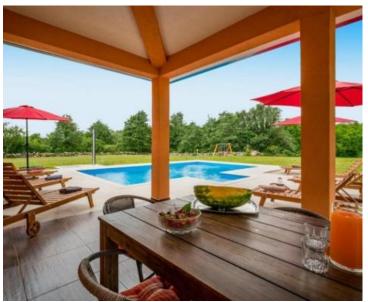

The first unit consists of a spacious living room, dining room and open kitchen with direct access to a covered terrace of 20m2 and a swimming pool of 50m2. On the ground floor there is one double bedroom and a separate bathroom. On the first floor there are two comfortable and spacious bedrooms, each with its own bathroom and exit to the terrace.