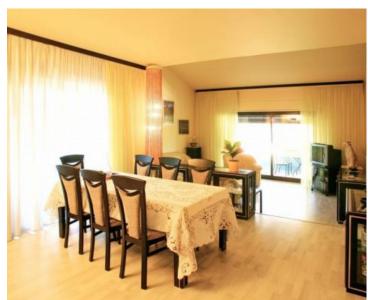

On the ground floor there is an apartment with a separate entrance and direct exit to the garden of 120 m2 and consists of a living room with fireplace, two bedrooms, two bathrooms, kitchen installations and the apartment has communication with auxiliary rooms with garage, laundry and canteen.

On the first floor there is a studio apartment of 32m2 with a separate entrance and private exit to the yard and an apartment of 141 m2. The apartment on the first floor consists of a spacious living room with direct access to the terrace, kitchen with dining room which also has access to the terrace, hallway, storage room, two bedrooms, two bathrooms, dressing room and one of the rooms has its own exit to the terrace.