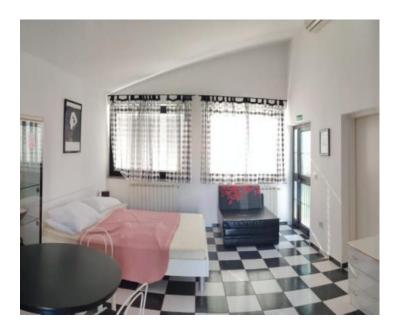

On the first floor there is a studio apartment of 32m2 with a separate entrance and private exit to the yard and an apartment of 141 m2. The apartment on the first floor consists of a spacious living room with direct access to the terrace, kitchen with dining room which also has access to the terrace, hallway, storage room, two bedrooms, two bathrooms, dressing room and one of the rooms has its own exit to the terrace.

The attic 78.57 m2 consists of a terrace, three bedrooms, hallway and staircase.

The house offers a sea view and is 1.2 km away from the first beautiful beaches. The property offers the possibility of central heating with heating oil and 5 air conditioners.