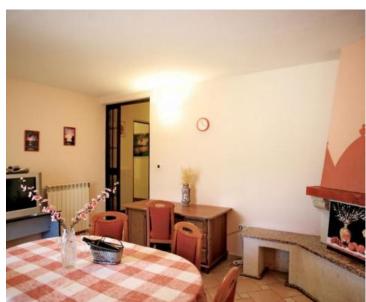

On the ground floor there is an apartment with a separate entrance and direct exit to the garden of 120 m2 and consists of a living room with fireplace, two bedrooms, two bathrooms, kitchen installations and the apartment has communication with auxiliary rooms with garage, laundry and canteen.

On the first floor there is a studio apartment of 32m2 with a separate entrance and private exit to the yard and an apartment of 141 m2. The apartment on the first floor consists of a spacious living room with direct access to the terrace, kitchen with dining room which also has access to the terrace, hallway, storage room, two bedrooms, two bathrooms, dressing room and one of the rooms has its own exit to the terrace.