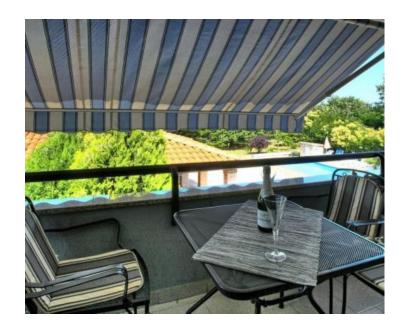

On the first floor there is a studio apartment of 32m2 with a separate entrance and private exit to the yard and an apartment of 141 m2. The apartment on the first floor consists of a spacious living room with direct access to the terrace, kitchen with dining room which also has access to the terrace, hallway, storage room, two bedrooms, two bathrooms, dressing room and one of the rooms has its own exit to the terrace.

The attic 78.57 m2 consists of a terrace, three bedrooms, hallway and staircase.

The house offers a sea view and is 1.2 km away from the first beautiful beaches. The property offers the possibility of central heating with heating oil and 5 air conditioners.