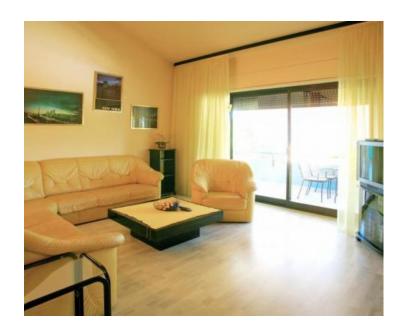

On the first floor there is a studio apartment of 32m2 with a separate entrance and private exit to the yard and an apartment of 141 m2. The apartment on the first floor consists of a spacious living room with direct access to the terrace, kitchen with dining room which also has access to the terrace, hallway, storage room, two bedrooms, two bathrooms, dressing room and one of the rooms has its own exit to the terrace.