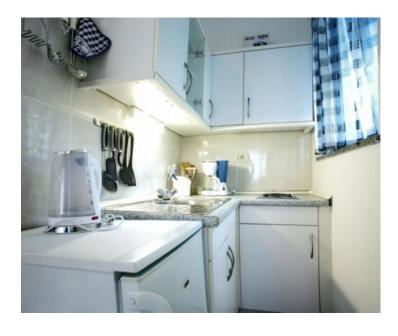

On the ground floor there is an apartment with a separate entrance and direct exit to the garden of 120 m2 and consists of a living room with fireplace, two bedrooms, two bathrooms, kitchen installations and the apartment has communication with auxiliary rooms with garage, laundry and canteen.

On the first floor there is a studio apartment of 32m2 with a separate entrance and private exit to the yard and an apartment of 141 m2. The apartment on the first floor consists of a spacious living room with direct access to the terrace, kitchen with dining room which also has access to the terrace, hallway, storage room, two bedrooms, two bathrooms, dressing room and one of the rooms has its own exit to the terrace.