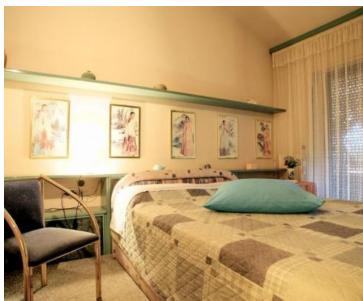

On the first floor there is a studio apartment of 32m2 with a separate entrance and private exit to the yard and an apartment of 141 m2. The apartment on the first floor consists of a spacious living room with direct access to the terrace, kitchen with dining room which also has access to the terrace, hallway, storage room, two bedrooms, two bathrooms, dressing room and one of the rooms has its own exit to the terrace.

The attic 78.57 m2 consists of a terrace, three bedrooms, hallway and staircase.

The house offers a sea view and is 1.2 km away from the first beautiful beaches. The property offers the possibility of central heating with heating oil and 5 air conditioners.