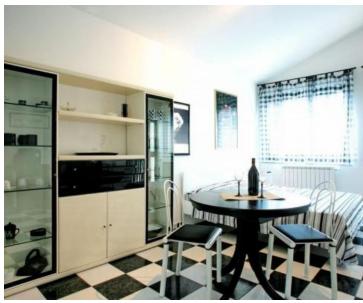

On the first floor there is a studio apartment of 32m2 with a separate entrance and private exit to the yard and an apartment of 141 m2. The apartment on the first floor consists of a spacious living room with direct access to the terrace, kitchen with dining room which also has access to the terrace, hallway, storage room, two bedrooms, two bathrooms, dressing room and one of the rooms has its own exit to the terrace.