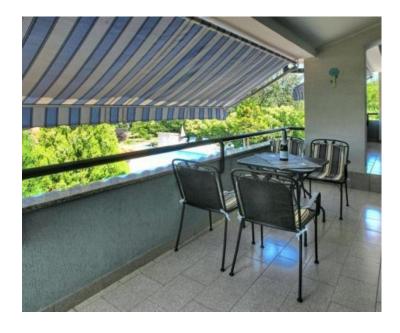

On the first floor there is a studio apartment of 32m2 with a separate entrance and private exit to the yard and an apartment of 141 m2. The apartment on the first floor consists of a spacious living room with direct access to the terrace, kitchen with dining room which also has access to the terrace, hallway, storage room, two bedrooms, two bathrooms, dressing room and one of the rooms has its own exit to the terrace.

The attic 78.57 m2 consists of a terrace, three bedrooms, hallway and staircase.

The house offers a sea view and is 1.2 km away from the first beautiful beaches. The property offers the possibility of central heating with heating oil and 5 air conditioners.