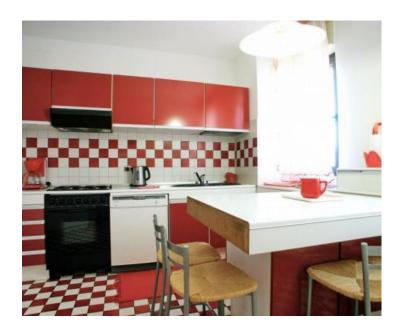

On the ground floor there is an apartment with a separate entrance and direct exit to the garden of 120 m2 and consists of a living room with fireplace, two bedrooms, two bathrooms, kitchen installations and the apartment has communication with auxiliary rooms with garage, laundry and canteen.

On the first floor there is a studio apartment of 32m2 with a separate entrance and private exit to the yard and an apartment of 141 m2. The apartment on the first floor consists of a spacious living room with direct access to the terrace, kitchen with dining room which also has access to the terrace, hallway, storage room, two bedrooms, two bathrooms, dressing room and one of the rooms has its own exit to the terrace.