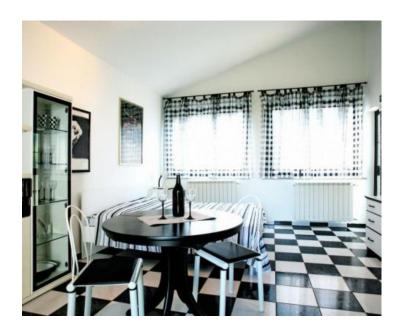

On the first floor there is a studio apartment of 32m2 with a separate entrance and private exit to the yard and an apartment of 141 m2. The apartment on the first floor consists of a spacious living room with direct access to the terrace, kitchen with dining room which also has access to the terrace, hallway, storage room, two bedrooms, two bathrooms, dressing room and one of the rooms has its own exit to the terrace.