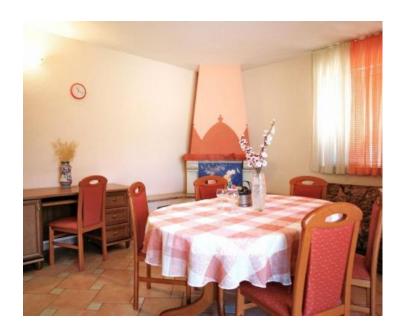

On the ground floor there is an apartment with a separate entrance and direct exit to the garden of 120 m2 and consists of a living room with fireplace, two bedrooms, two bathrooms, kitchen installations and the apartment has communication with auxiliary rooms with garage, laundry and canteen.

On the first floor there is a studio apartment of 32m2 with a separate entrance and private exit to the yard and an apartment of 141 m2. The apartment on the first floor consists of a spacious living room with direct access to the terrace, kitchen with dining room which also has access to the terrace, hallway, storage room, two bedrooms, two bathrooms, dressing room and one of the rooms has its own exit to the terrace.