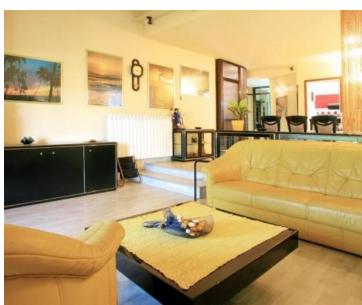

On the first floor there is a studio apartment of 32m2 with a separate entrance and private exit to the yard and an apartment of 141 m2. The apartment on the first floor consists of a spacious living room with direct access to the terrace, kitchen with dining room which also has access to the terrace, hallway, storage room, two bedrooms, two bathrooms, dressing room and one of the rooms has its own exit to the terrace.