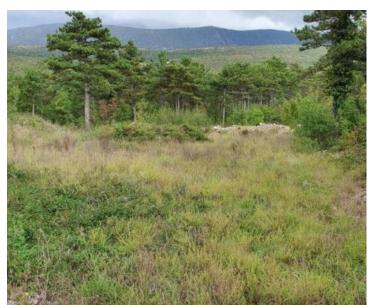

Ref GEO-202 Type Land plot

RegionKvarner > CrikvenicaLocationJadranovo, Crikvenica

Front line No
Sea view Yes
Distance to sea 400 m
Plot size 4800 sqm
Price € 730 000

Exceptional offer - building plot in Jadranovo of 4800 m2, just 400 meters away from the sea. The terrain is of regular shape, fairly flat configuration, has access to public roads. The property is clean and the construction options on site are diverse. All infrastructure is nearby, and an additional price agreement is possible.