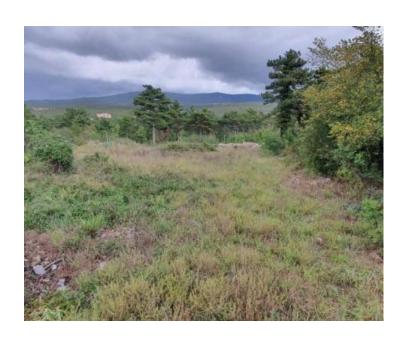

Ref GEO-202 Type Land plot

RegionKvarner > CrikvenicaLocationJadranovo, Crikvenica

Front line No
Sea view Yes
Distance to sea 400 m
Plot size 4800 sqm
Price € 730 000

Exceptional offer - building plot in Jadranovo of 4800 m2, just 400 meters away from the sea. The terrain is of regular shape, fairly flat configuration, has access to public roads. The property is clean and the construction options on site are diverse. All infrastructure is nearby, and an additional price agreement is possible.