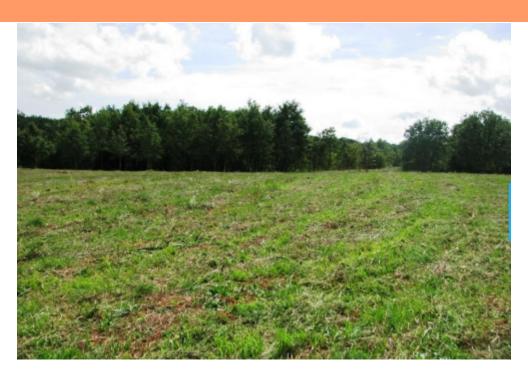

## Land plot Labin, Istria

Large and cheap agricultural land in Labin area 8 km from the sea. There is water, electricity, asphalt road.
Land is rather flat, now mostly covered with woods.
Total area is 83 500 sq.m.