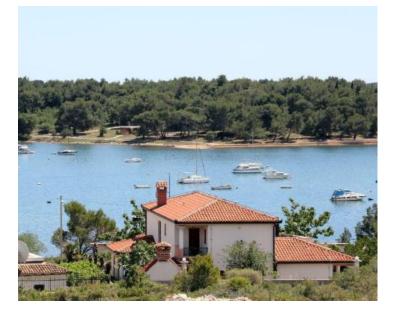

This villa benefits unique location with an unobstructed view of the Medulin bay and small islands. Villa is located on a plot of 1050m2 while the living area of the villa is a total of 226m2, building extends to the ground floor and first floor.