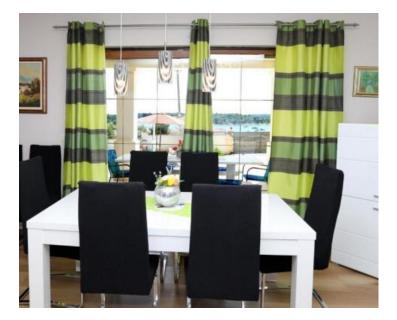

The ground floor has an entrance hall, living room with kitchen and dining room and exit to the terrace and sun deck, which is located next to the pool size 9x4 meters, which also includes a hydromassage. The spacious ground floor also housed one bedroom, a bathroom, a separate toilet and a laundry room.