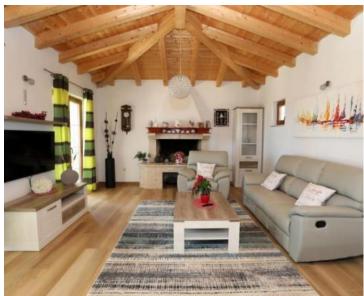

The ground floor has an entrance hall, living room with kitchen and dining room and exit to the terrace and sun deck, which is located next to the pool size 9x4 meters, which also includes a hydromassage. The spacious ground floor also housed one bedroom, a bathroom, a separate toilet and a laundry room.

An internal staircase leads to the first floor where there are three bedrooms, two bathrooms and two balconies with an unforgettable view.

Property worth your attention!

Please, do not hesitate to place your inquiries on property price. For you info it is between 1 and 2 mln euro.