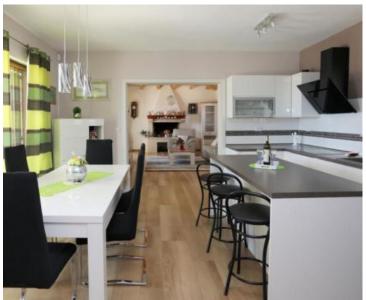

The ground floor has an entrance hall, living room with kitchen and dining room and exit to the terrace and sun deck, which is located next to the pool size 9x4 meters, which also includes a hydromassage. The spacious ground floor also housed one bedroom, a bathroom, a separate toilet and a laundry room.