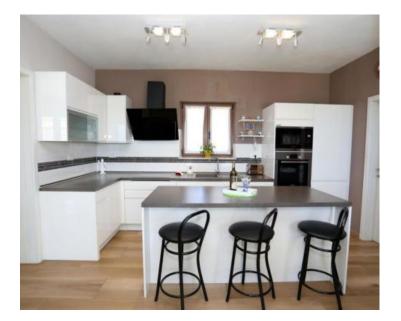

The ground floor has an entrance hall, living room with kitchen and dining room and exit to the terrace and sun deck, which is located next to the pool size 9x4 meters, which also includes a hydromassage. The spacious ground floor also housed one bedroom, a bathroom, a separate toilet and a laundry room.