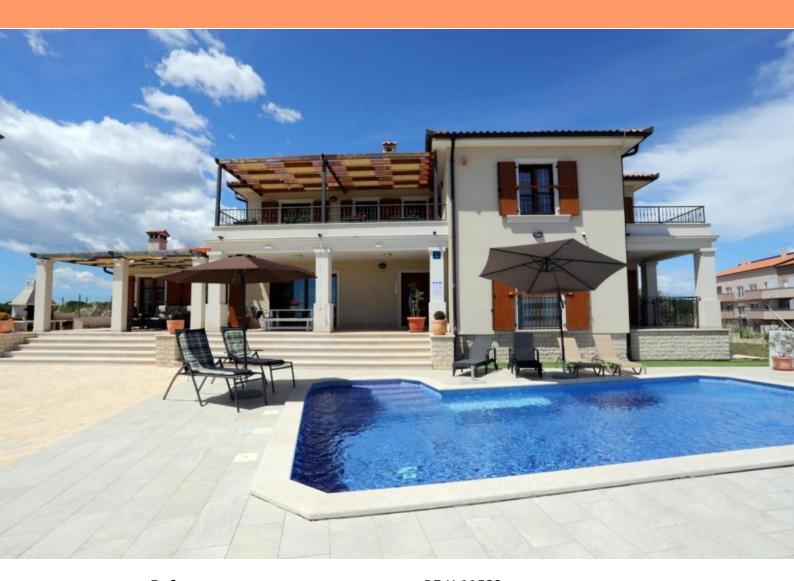

This villa benefits unique location with an unobstructed view of the Medulin bay and small islands. Villa is located on a plot of 1050m2 while the living area of the villa is a total of 226m2, building extends to the ground floor and first floor.

The ground floor has an entrance hall, living room with kitchen and dining room and exit to the terrace and sun deck, which is located next to the pool size 9x4 meters, which also includes a hydromassage. The spacious ground floor also housed one bedroom, a bathroom, a separate toilet and a laundry room.

An internal staircase leads to the first floor where there are three bedrooms, two bathrooms and two balconies with an unforgettable view.

Property worth your attention!

Please, do not hesitate to place your inquiries on property price. For you info it is between 1 and 2 mln euro.