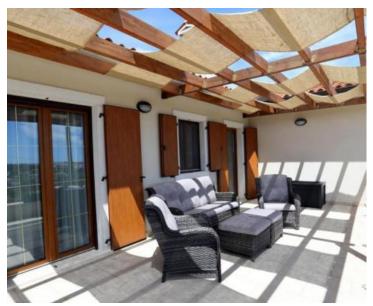

The ground floor has an entrance hall, living room with kitchen and dining room and exit to the terrace and sun deck, which is located next to the pool size 9x4 meters, which also includes a hydromassage. The spacious ground floor also housed one bedroom, a bathroom, a separate toilet and a laundry room.