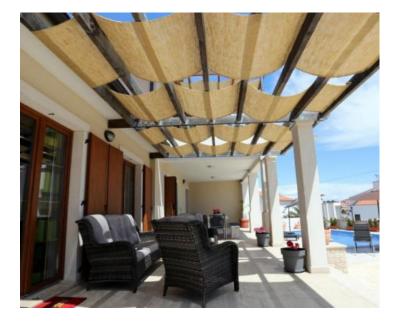

The ground floor has an entrance hall, living room with kitchen and dining room and exit to the terrace and sun deck, which is located next to the pool size 9x4 meters, which also includes a hydromassage. The spacious ground floor also housed one bedroom, a bathroom, a separate toilet and a laundry room.